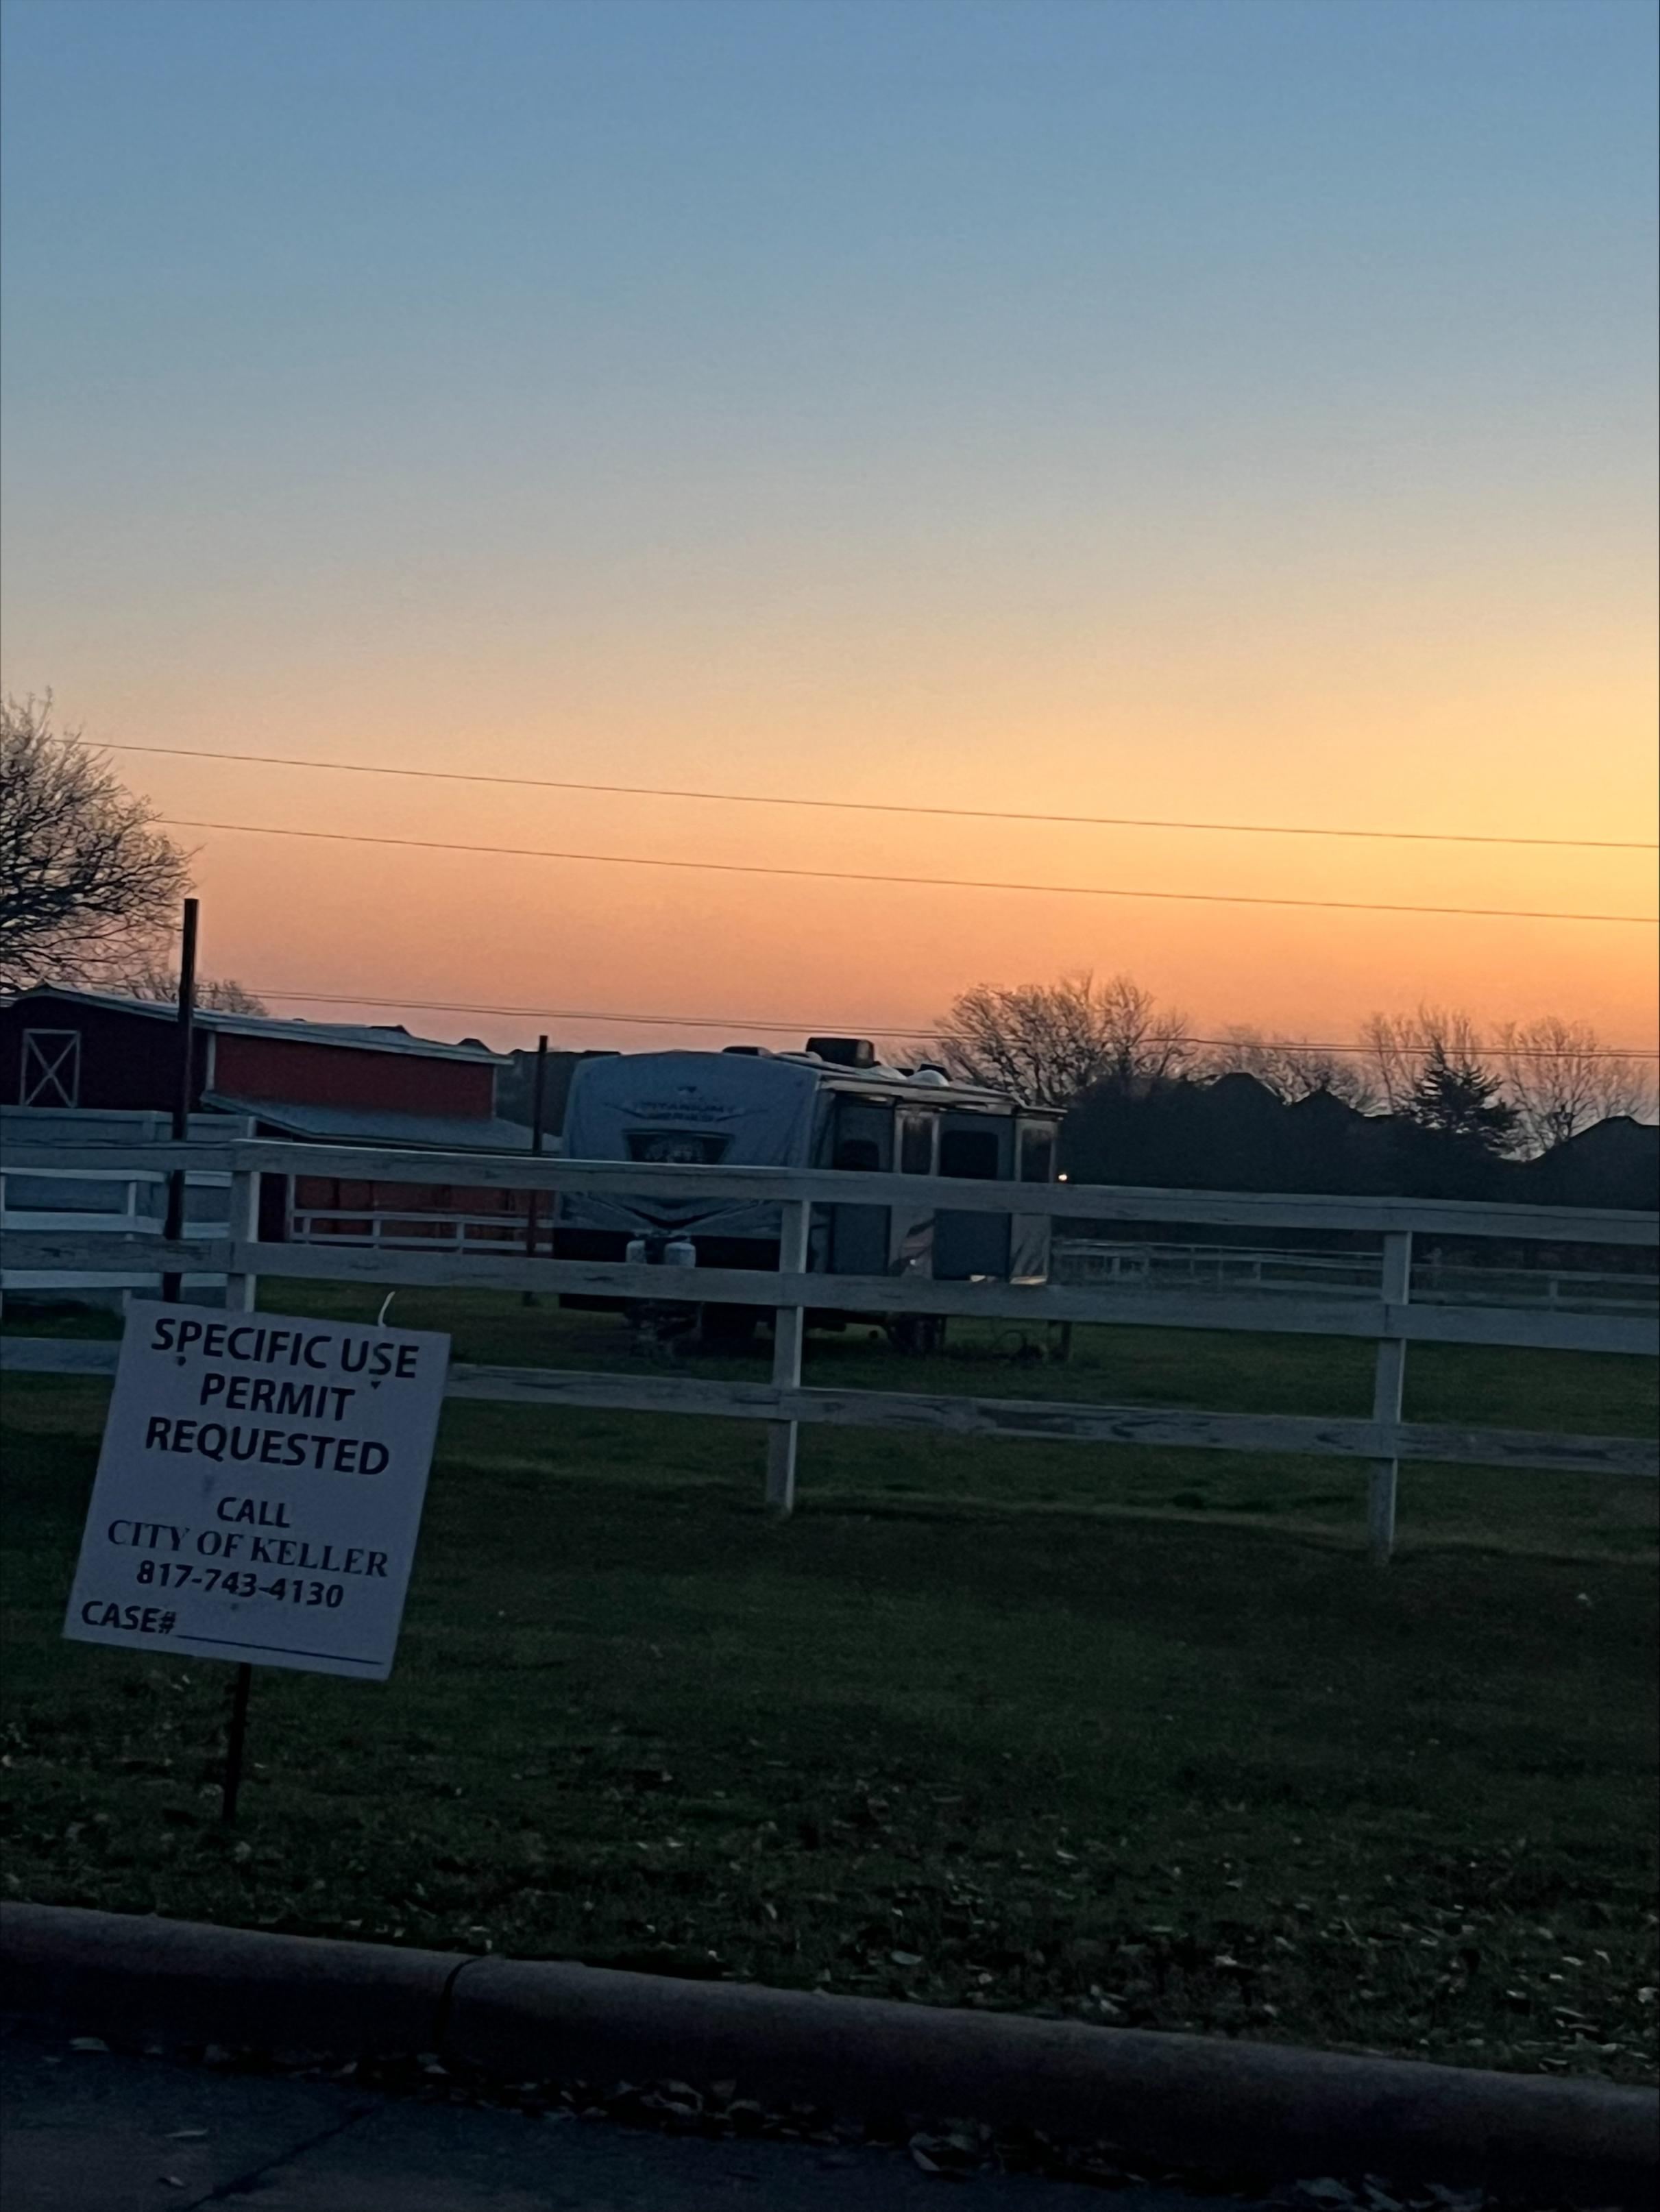

Hello

We live near 608 Norma Lane. There is a request for a detached carport. Please deny this request. Resident has recently installed electrical and/or plumbing for a RV and appear to be living in it. This is against ordinance for rv in keller as it's on grass/gravel, not concrete and someone is living in it across from the elementary school.

This devalues the properties of Harmonson farms
Please let me know if you need more information.

Thank you Dara Deveau 412-716-3272 909 Honestead Drive.

Get Outlook for iOS