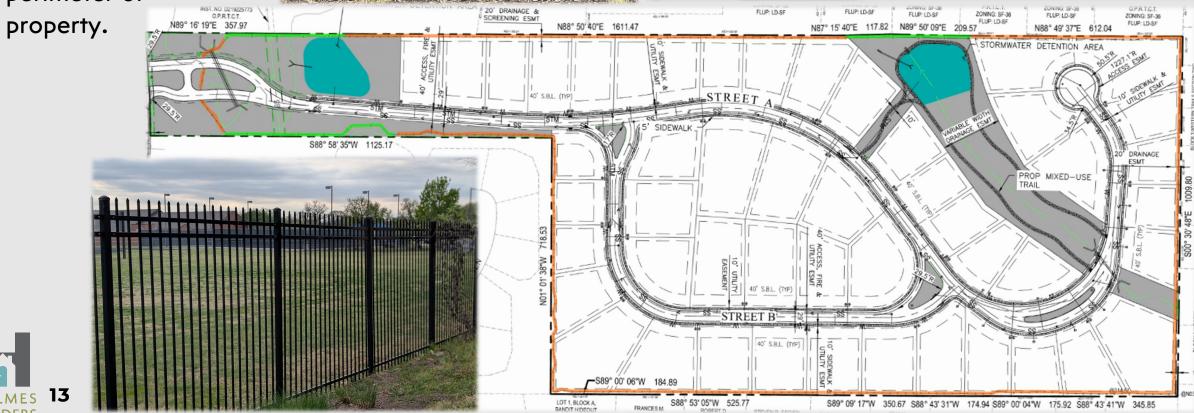

# **FENCING**

 Combination of a meandering stone wall and wrought iron around perimeter of

I. NO. DZ18Z2S778
OPRICT.
TE 357.97
N88° 50° 40°E 1611.4