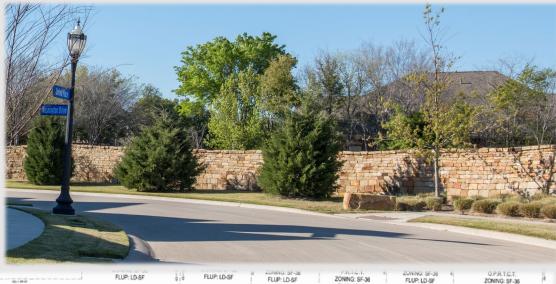

# **FENCING**

 Combination of a meandering stone wall and wrought iron around perimeter of

I. NO. DZ18Z2S778
OPRICT.
TE 357.97
N88° 50° 40°E 1611.4