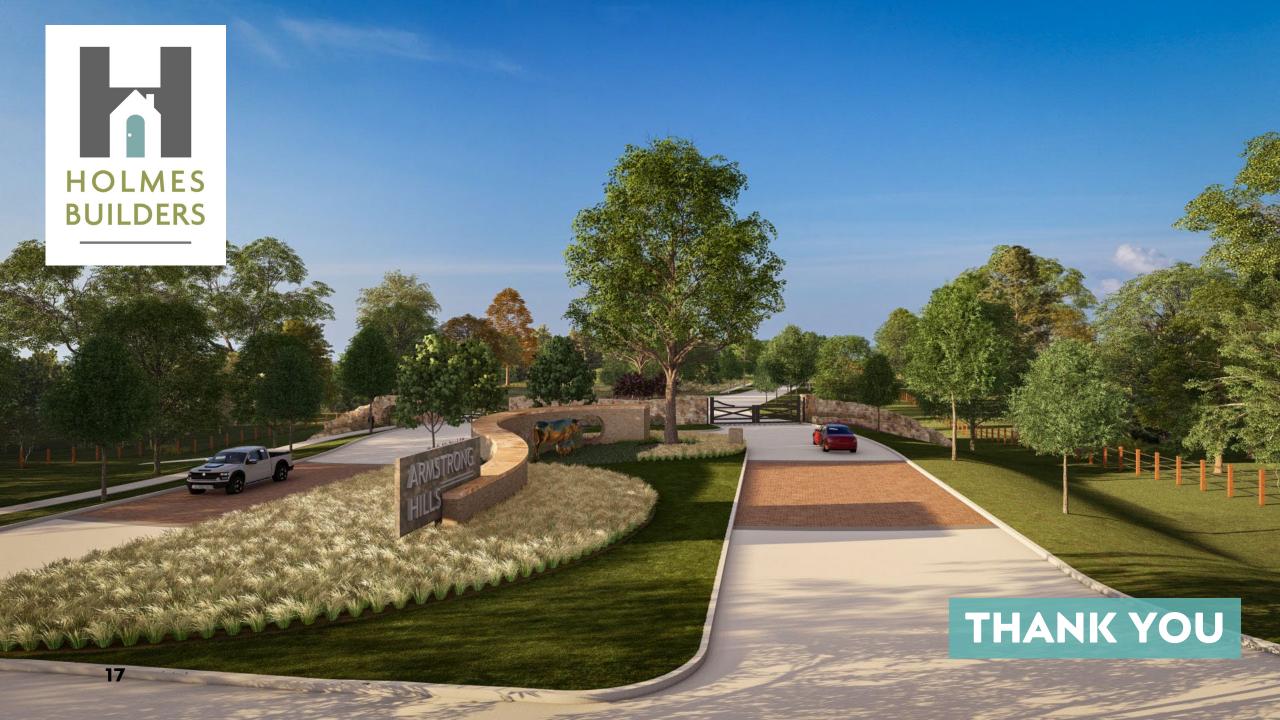

• Entry

• Entry

• Islands

- Thompson's Trail
  - Trail for the whole neighborhood to use.
  - Sign memorializing the land's history.