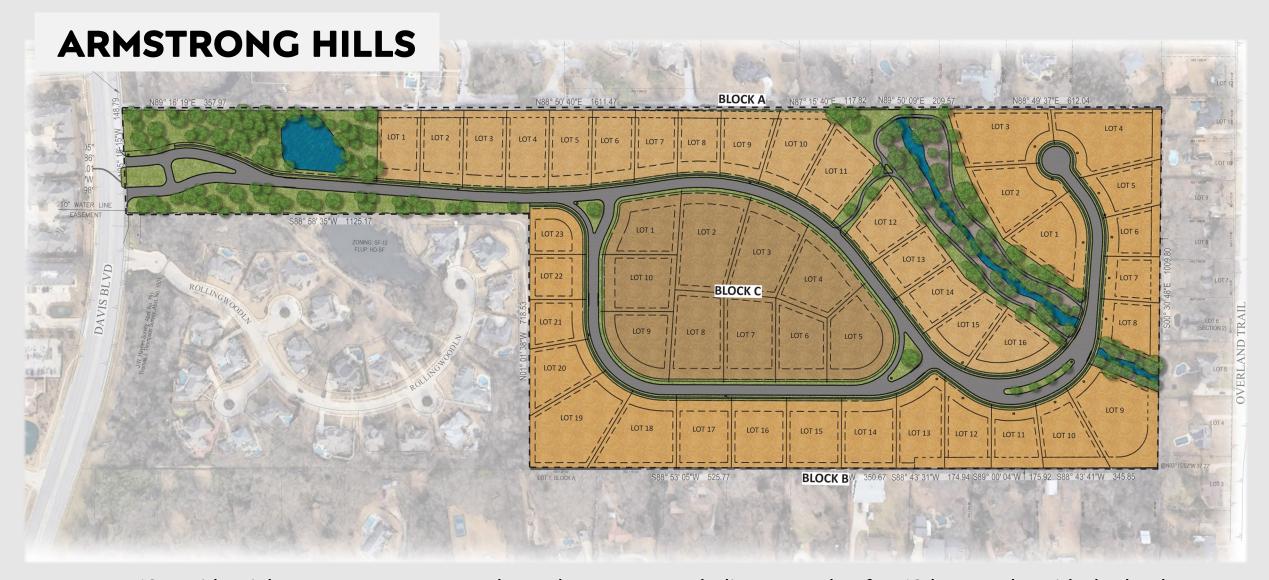

- 49 Residential Lots
- Avg Lot Size 30,754 sqft
- Homes Planned
- 3,000 sq ft and up
- \$2.4 million and up
- We believe our plan for 49 lots works with the land to preserve trees and maintain the natural topography as well as providing a diverse and interesting layout.

• Entry

• Entry

• Islands

- Thompson's Trail
  - Trail for the whole neighborhood to use.
  - Sign memorializing the land's history.