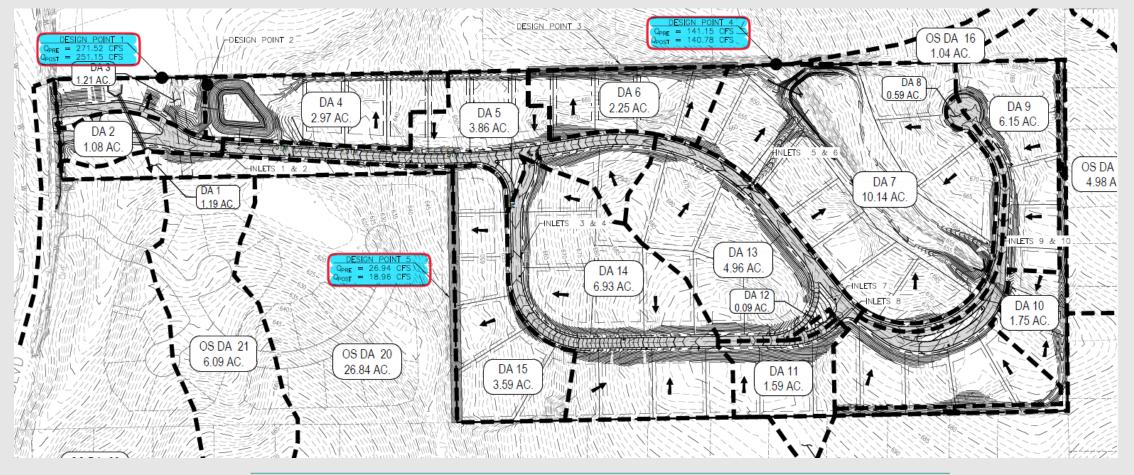

# **DRAINAGE**

| Drainage Area | Pre-Development | Post Development |
|---------------|-----------------|------------------|
| DP-1          | 271.52 CFS      | 251.15 CFS       |
| DP-4          | 141.15 CFS      | 140.78 CFS       |
| DP-5          | 26.94 CFS       | 18.96 CFS        |