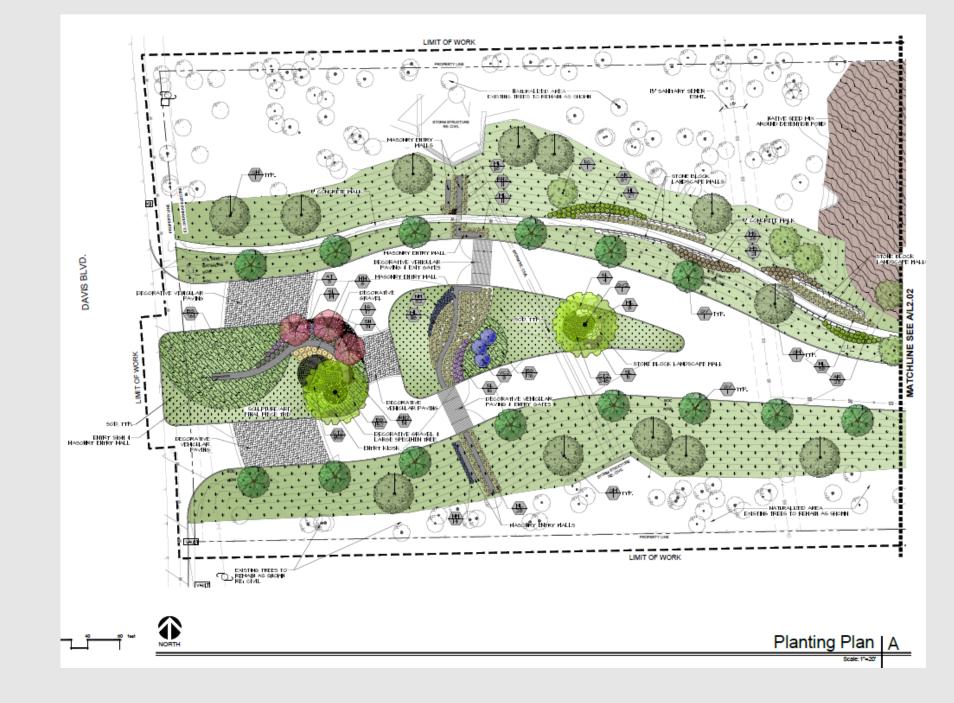

• Entry

• Entry

• Islands

- Thompson's Trail
  - Trail for the whole neighborhood to use.
  - Sign memorializing the land's history.

# **FENCING**

 Combination of a meandering stone wall and wrought iron around perimeter of

I. NO. DZ18Z2S778
OPRICT.
TE 357.97
N88° 50° 40°E 1611.4