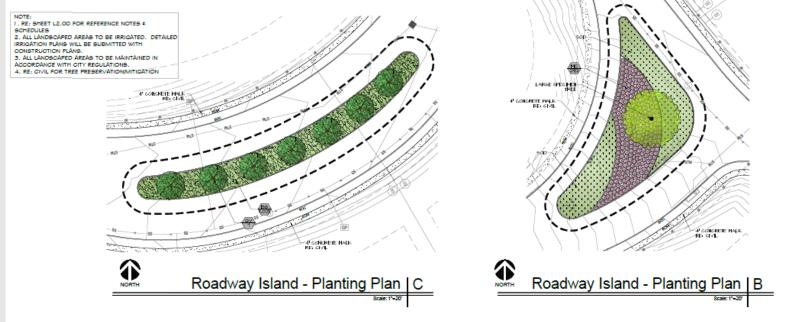

• Entry

• Entry

• Islands

- Thompson's Trail
  - Trail for the whole neighborhood to use.
  - Sign memorializing the land's history.