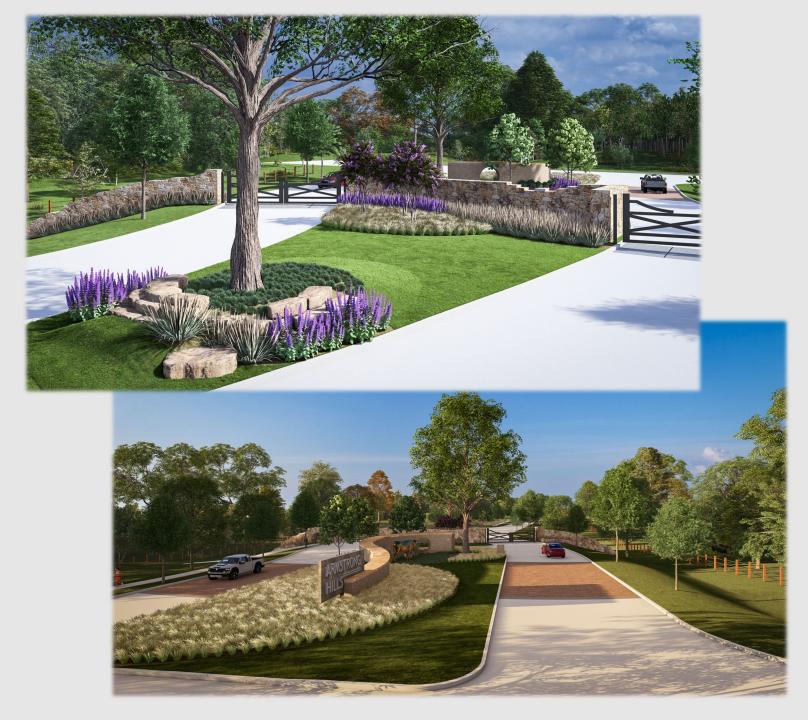

• Entry

• Entry

• Islands

- Thompson's Trail
  - Trail for the whole neighborhood to use.
  - Sign memorializing the land's history.

# **FENCING**

 Combination of a meandering stone wall and wrought iron around perimeter of

I. NO. DZ18Z2S778
OPRICT.
TE 357.97
N88° 50° 40°E 1611.4