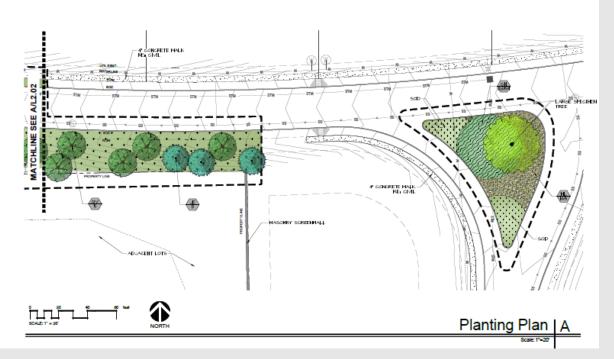

• Entry

• Entry

• Islands

- Thompson's Trail
  - Trail for the whole neighborhood to use.
  - Sign memorializing the land's history.