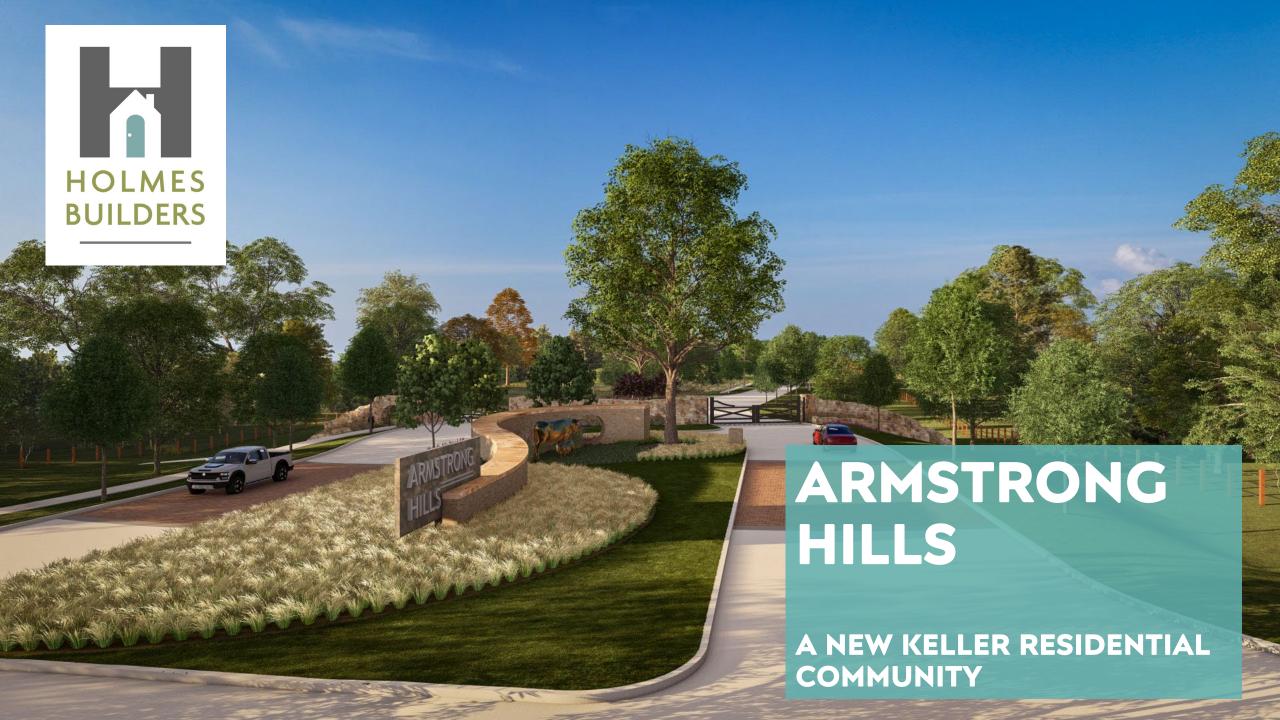

• Entry

• Entry

• Islands

- Thompson's Trail
  - Trail for the whole neighborhood to use.
  - Sign memorializing the land's history.