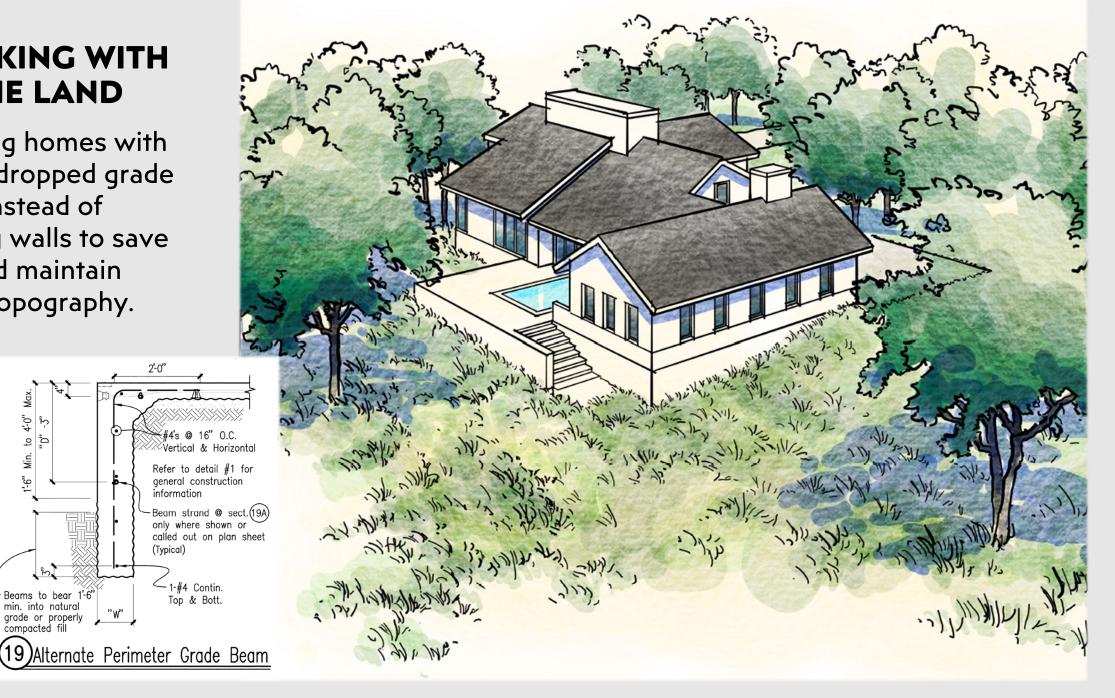

## **WORKING WITH THE LAND**

Designing homes with internal dropped grade beams instead of retaining walls to save trees and maintain natural topography.

Beams to bear 1'-6" min. into natural grade or properly compacted fill