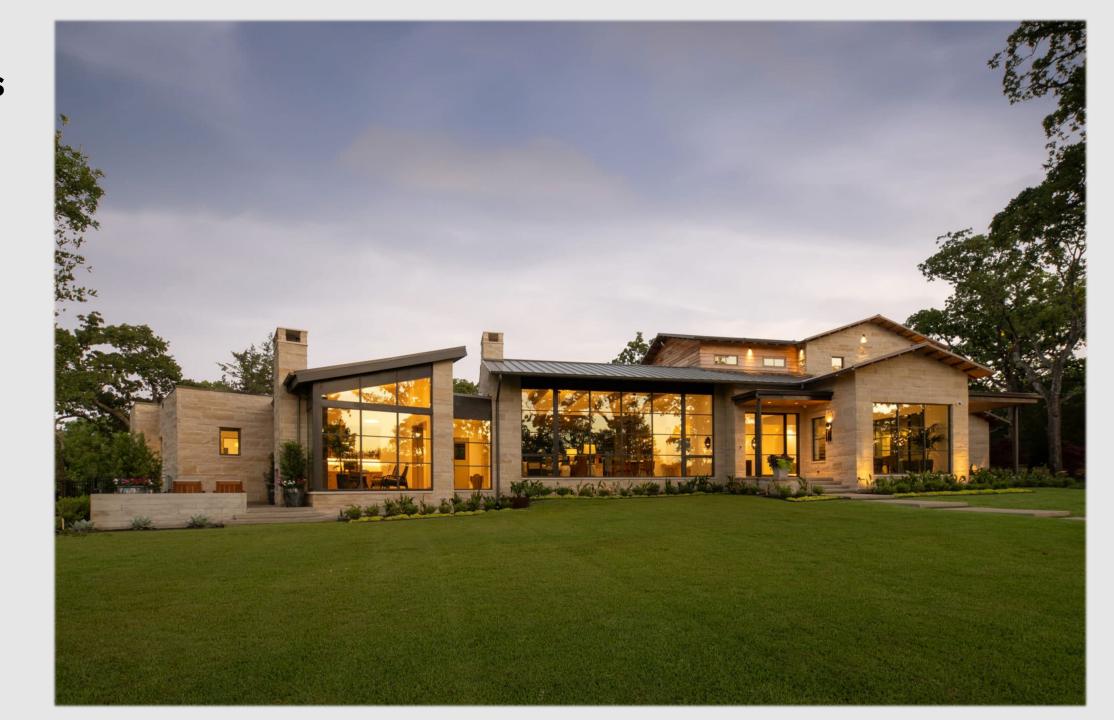

- Holmes Builders has been building custom homes in DFW for over 40 years.
- Developed 7 residential subdivisions similar in size to Armstrong Hills.
- Developed Stony Brook a 47-lot community in Southlake in 2020.
- Holmes Builders would plan to build the homes on 75% of the lots in Armstrong Hills.

- 49 Residential Lots
- Avg Lot Size 30,754 sqft
- Homes Planned
- 3,000 sq ft and up
- \$2.4 million and up
- We believe our plan for 49 lots works with the land to preserve trees and maintain the natural topography as well as providing a diverse and interesting layout.