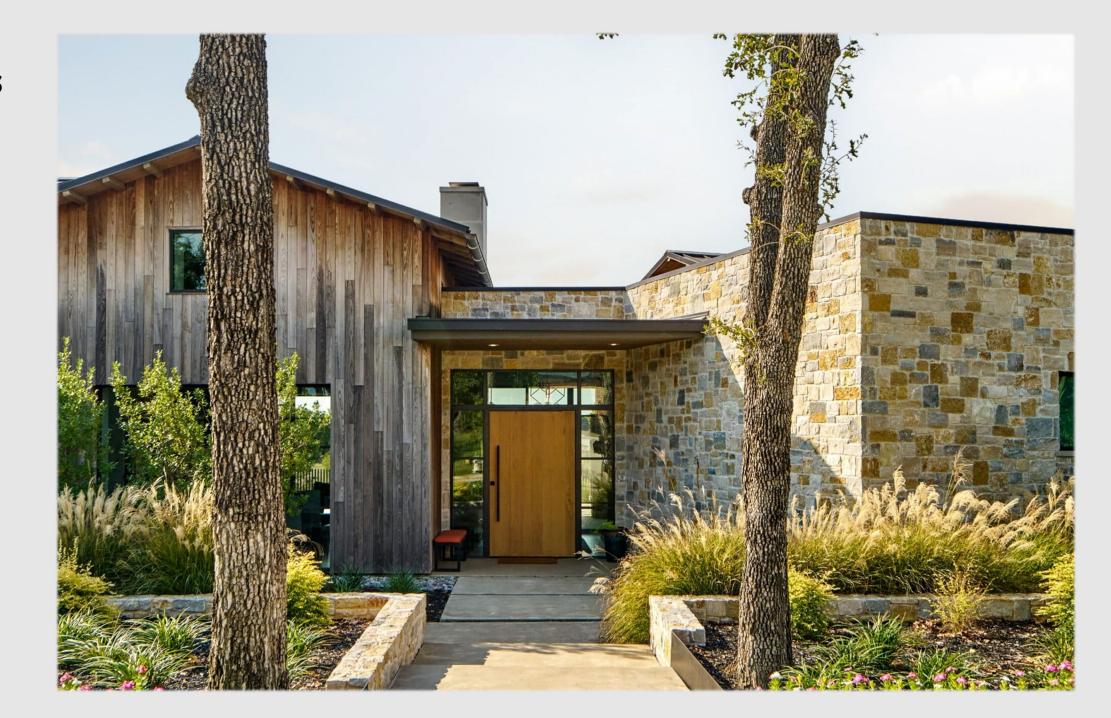

- Holmes Builders has been building custom homes in DFW for over 40 years.
- Developed 7 residential subdivisions similar in size to Armstrong Hills.
- Developed Stony Brook a 47-lot community in Southlake in 2020.
- Holmes Builders would plan to build the homes on 75% of the lots in Armstrong Hills.

- 49 Residential Lots
- Avg Lot Size 30,754 sqft
- Homes Planned
- 3,000 sq ft and up
- \$2.4 million and up
- We believe our plan for 49 lots works with the land to preserve trees and maintain the natural topography as well as providing a diverse and interesting layout.