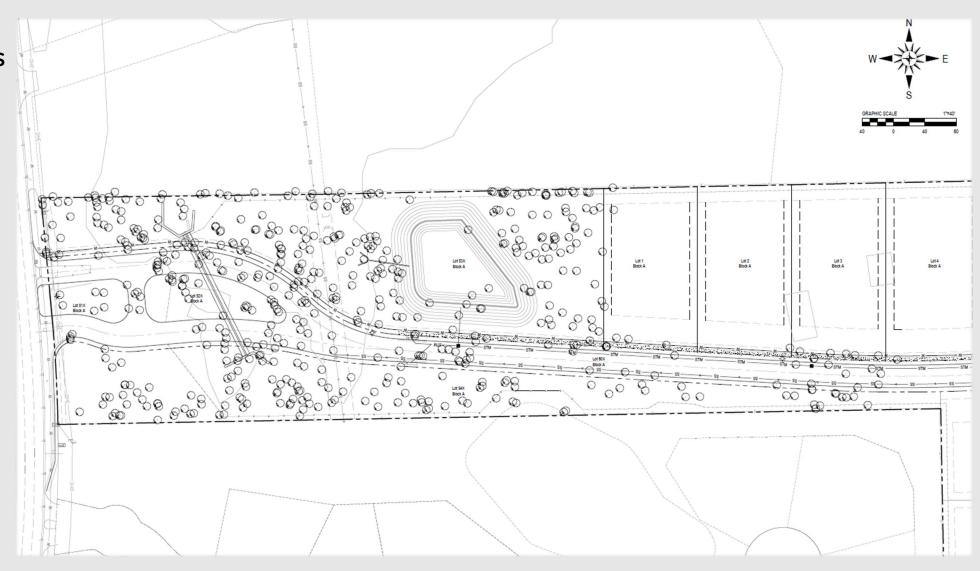

# WORKING WITH THE LAND

We adjusted lot sizes to save trees near Entry green space and Lot 1.