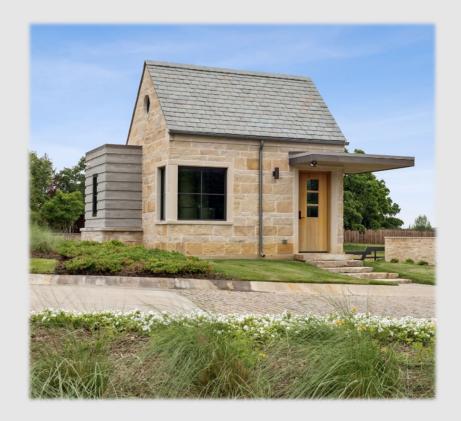

## **WORKING WITH THE LAND**

Designing homes with internal dropped grade beams instead of retaining walls to save trees and maintain natural topography.

Beams to bear 1'-6" min. into natural grade or properly compacted fill

# WORKING WITH THE LAND

The site's topography will give us the opportunity to design unique homes that work with the land.