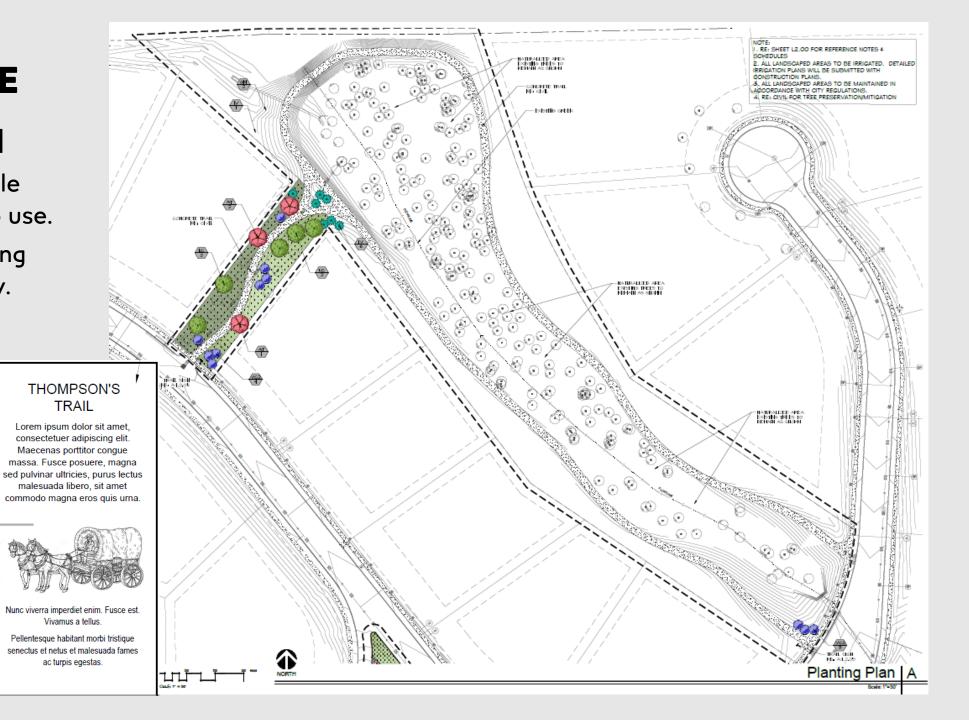

• Entry

• Entry

• Islands

- Thompson's Trail
  - Trail for the whole neighborhood to use.
  - Sign memorializing the land's history.