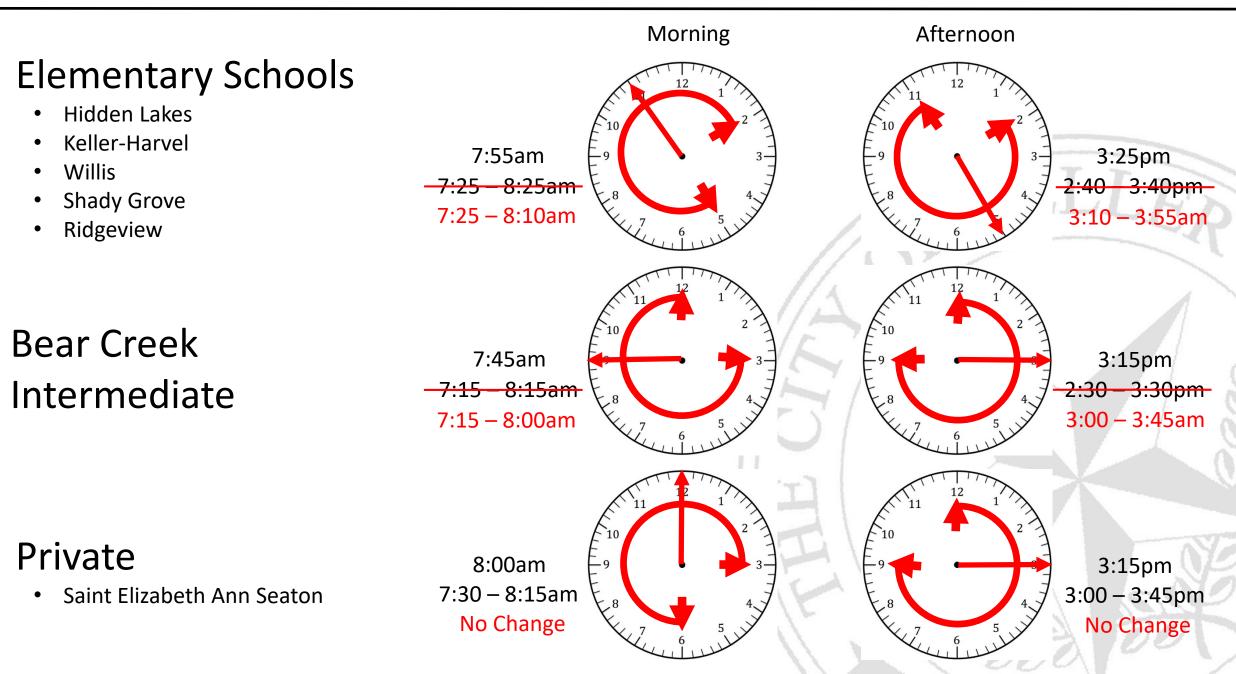

## **Current Conditions**

- In the Municipal Code
- Morning start did not change
- AM start times have not changed and are 30/30
- PM dismissal times have been extended by 15 minutes
- PM flash time times are no longer 30/30
- Municipal Code doesn't match the current bell schedules

## **Current Proposal**

- Align flash times with current start/dismissal times
- Reduce flash times to
  - Start; Flash 30 minutes before start to 15 minutes after
  - Dismiss; Flash 15 minutes before dismissal to 30 minutes after
- Change all static signs to current flash times

## **SUMMARIZED PROPOSED Operation**

|                | Start                     | Flash<br>From | Flash<br>To |  | OLD<br>Release  | From            | То               | NEW<br>Release | From | То   |
|----------------|---------------------------|---------------|-------------|--|-----------------|-----------------|------------------|----------------|------|------|
| Elementary     | 7:55                      | 7:25          | 8:10        |  | <del>3:10</del> | <del>2:40</del> | <del>3:40</del>  | 3:25           | 2:55 | 3:55 |
| Middle         | 8:30                      | 8:00          | 8:45        |  | <del>3:45</del> | <del>3:15</del> | 4 <del>:15</del> | 4:00           | 3:30 | 4:30 |
| High           | 8:30                      | 8:00          | 8:45        |  | <del>3:45</del> | <del>3:15</del> | 4 <del>:15</del> | 4:00           | 3:30 | 4:30 |
| BCI            | 7:45                      | 7:15          | 8:00        |  | <del>3:00</del> | <del>2:30</del> | <del>3:30</del>  | 3:15           | 2:45 | 3:45 |
| Private (SEAS) | 8:00                      | 7:30          | 8:15        |  | 3:15            | 3:00            | 3:45             | No Change      |      |      |
| KCAL           | Not in the Municipal Code |               |             |  |                 |                 |                  |                |      |      |
| Early Learning | Not in the Municipal Code |               |             |  |                 |                 |                  |                |      |      |