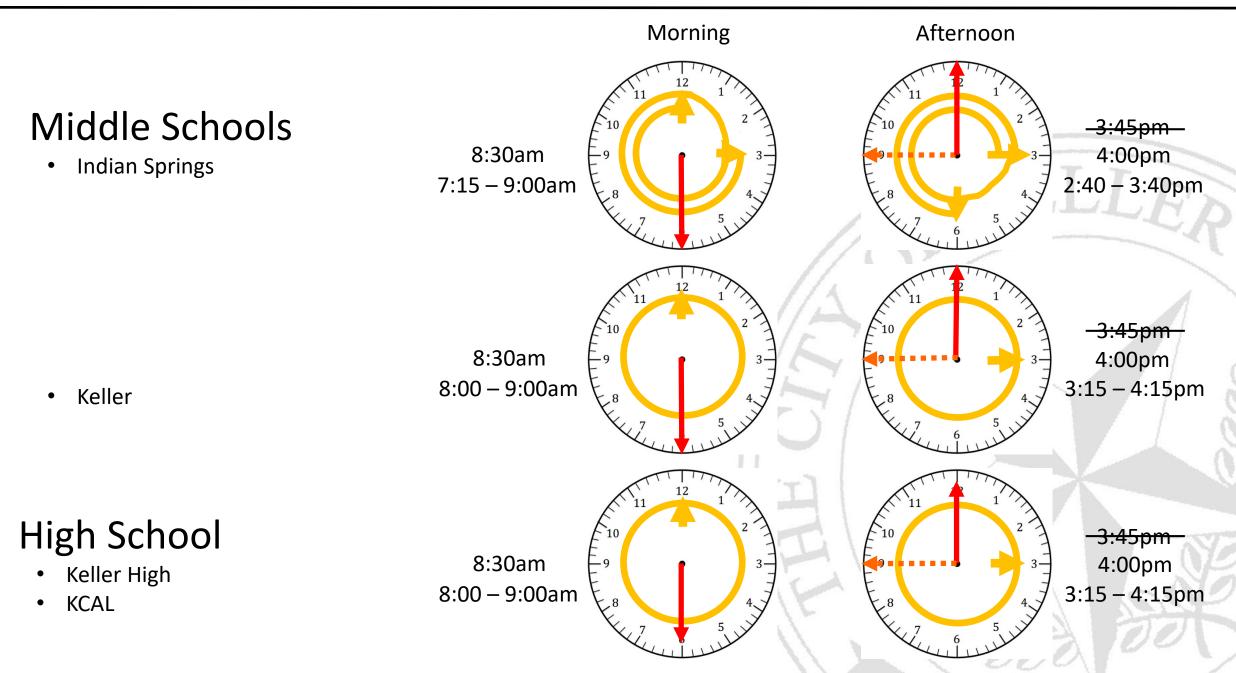

## **Current Conditions**

- In the Municipal Code
- Morning start did not change
- AM start times have not changed and are 30/30
- PM dismissal times have been extended by 15 minutes
- PM flash time times are no longer 30/30
- Municipal Code doesn't match the current bell schedules

# **CURRENT** Operation