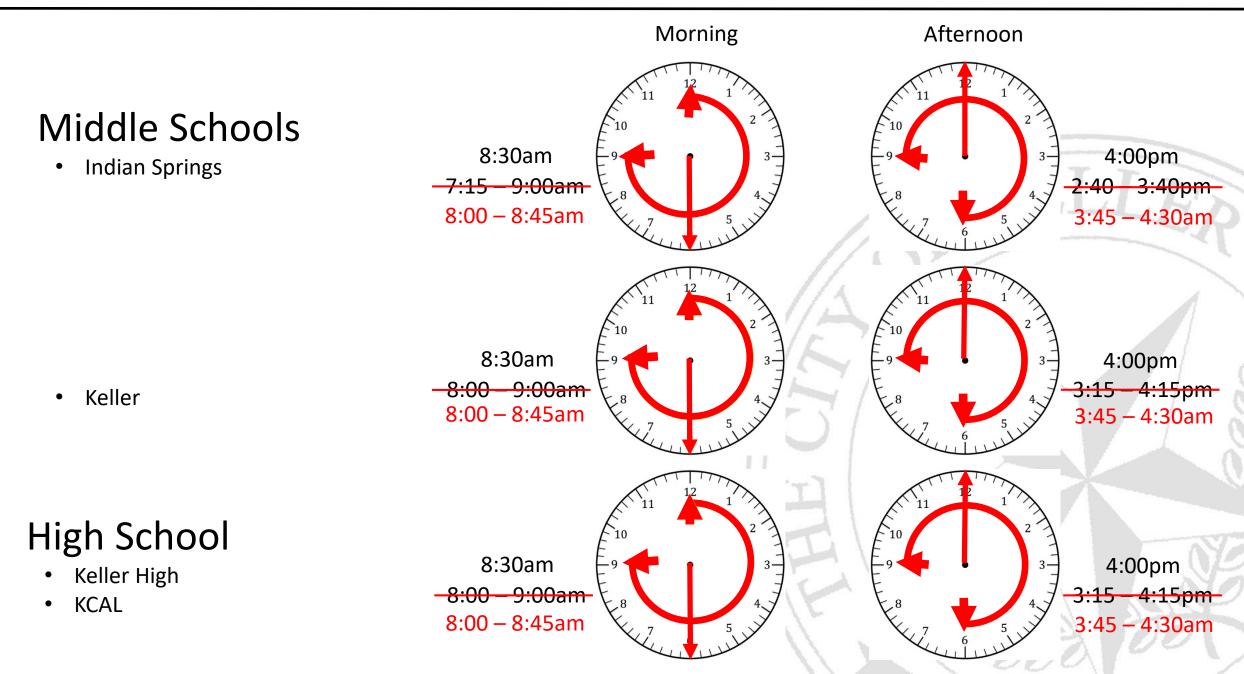

## **Current Conditions**

- In the Municipal Code
- Morning start did not change
- AM start times have not changed and are 30/30
- PM dismissal times have been extended by 15 minutes
- PM flash time times are no longer 30/30
- Municipal Code doesn't match the current bell schedules

## **Current Proposal**

- Align flash times with current start/dismissal times
- Reduce flash times to
  - Start; Flash 30 minutes before start to 15 minutes after
  - Dismiss; Flash 15 minutes before dismissal to 30 minutes after
- Change all static signs to current flash times

## **SUMMARIZED PROPOSED Operation**

|                | Start                     | Flash<br>From | Flash<br>To |  | OLD<br>Release  | From            | То               | NEW<br>Release | From | То   |
|----------------|---------------------------|---------------|-------------|--|-----------------|-----------------|------------------|----------------|------|------|
| Elementary     | 7:55                      | 7:25          | 8:10        |  | <del>3:10</del> | <del>2:40</del> | <del>3:40</del>  | 3:25           | 2:55 | 3:55 |
| Middle         | 8:30                      | 8:00          | 8:45        |  | <del>3:45</del> | <del>3:15</del> | 4 <del>:15</del> | 4:00           | 3:30 | 4:30 |
| High           | 8:30                      | 8:00          | 8:45        |  | <del>3:45</del> | <del>3:15</del> | 4 <del>:15</del> | 4:00           | 3:30 | 4:30 |
| BCI            | 7:45                      | 7:15          | 8:00        |  | <del>3:00</del> | <del>2:30</del> | <del>3:30</del>  | 3:15           | 2:45 | 3:45 |
| Private (SEAS) | 8:00                      | 7:30          | 8:15        |  | 3:15            | 3:00            | 3:45             | No Change      |      |      |
| KCAL           | Not in the Municipal Code |               |             |  |                 |                 |                  |                |      |      |
| Early Learning | Not in the Municipal Code |               |             |  |                 |                 |                  |                |      |      |