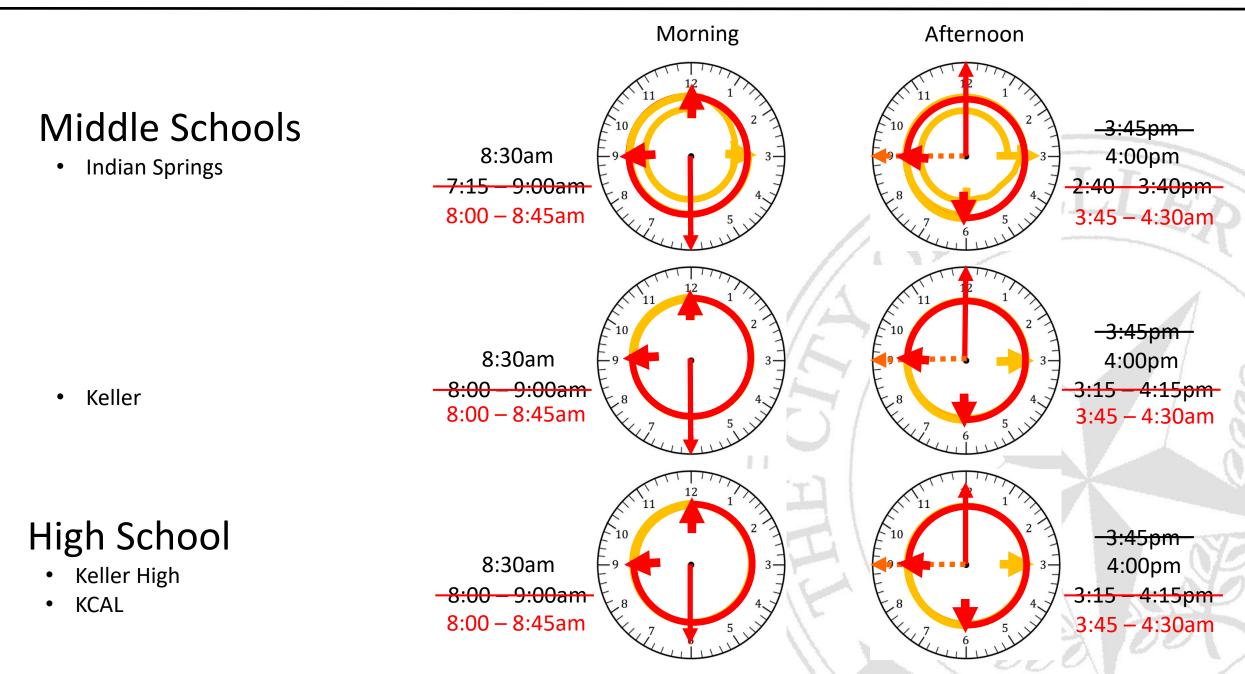

## **Current Proposal**

- Align flash times with current start/dismissal times
- Reduce flash times to
  - Start; Flash 30 minutes before start to 15 minutes after
  - Dismiss; Flash 15 minutes before dismissal to 30 minutes after
- Change all static signs to current flash times

## **SUMMARIZED PROPOSED Operation**

|                | Start                     | Flash<br>From | Flash<br>To |  | OLD<br>Release  | From            | То               | NEW<br>Release | From | То   |
|----------------|---------------------------|---------------|-------------|--|-----------------|-----------------|------------------|----------------|------|------|
| Elementary     | 7:55                      | 7:25          | 8:10        |  | <del>3:10</del> | <del>2:40</del> | <del>3:40</del>  | 3:25           | 2:55 | 3:55 |
| Middle         | 8:30                      | 8:00          | 8:45        |  | <del>3:45</del> | <del>3:15</del> | 4 <del>:15</del> | 4:00           | 3:30 | 4:30 |
| High           | 8:30                      | 8:00          | 8:45        |  | <del>3:45</del> | <del>3:15</del> | 4 <del>:15</del> | 4:00           | 3:30 | 4:30 |
| BCI            | 7:45                      | 7:15          | 8:00        |  | <del>3:00</del> | <del>2:30</del> | <del>3:30</del>  | 3:15           | 2:45 | 3:45 |
| Private (SEAS) | 8:00                      | 7:30          | 8:15        |  | 3:15            | 3:00            | 3:45             | No Change      |      |      |
| KCAL           | Not in the Municipal Code |               |             |  |                 |                 |                  |                |      |      |
| Early Learning | Not in the Municipal Code |               |             |  |                 |                 |                  |                |      |      |

# **PROPOSED** Operation

## **PROPOSED** Operation