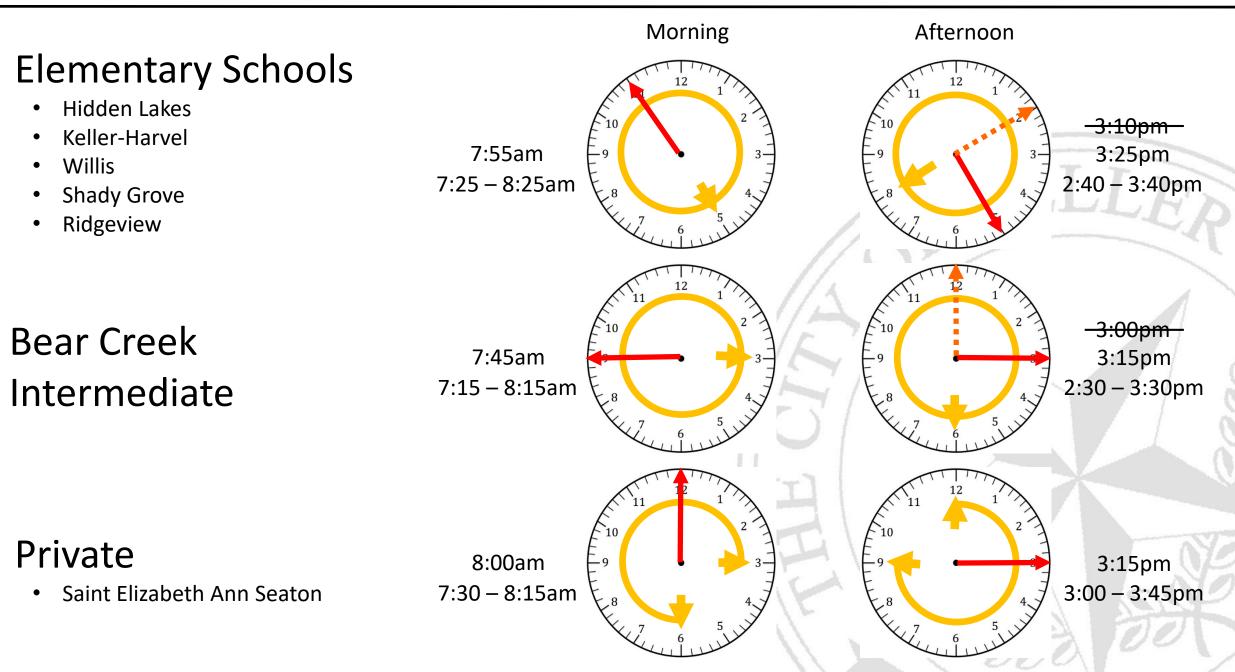

## **Current Conditions**

- In the Municipal Code
- Morning start did not change
- AM start times have not changed and are 30/30
- PM dismissal times have been extended by 15 minutes
- PM flash time times are no longer 30/30
- Municipal Code doesn't match the current bell schedules

# **CURRENT** Operation