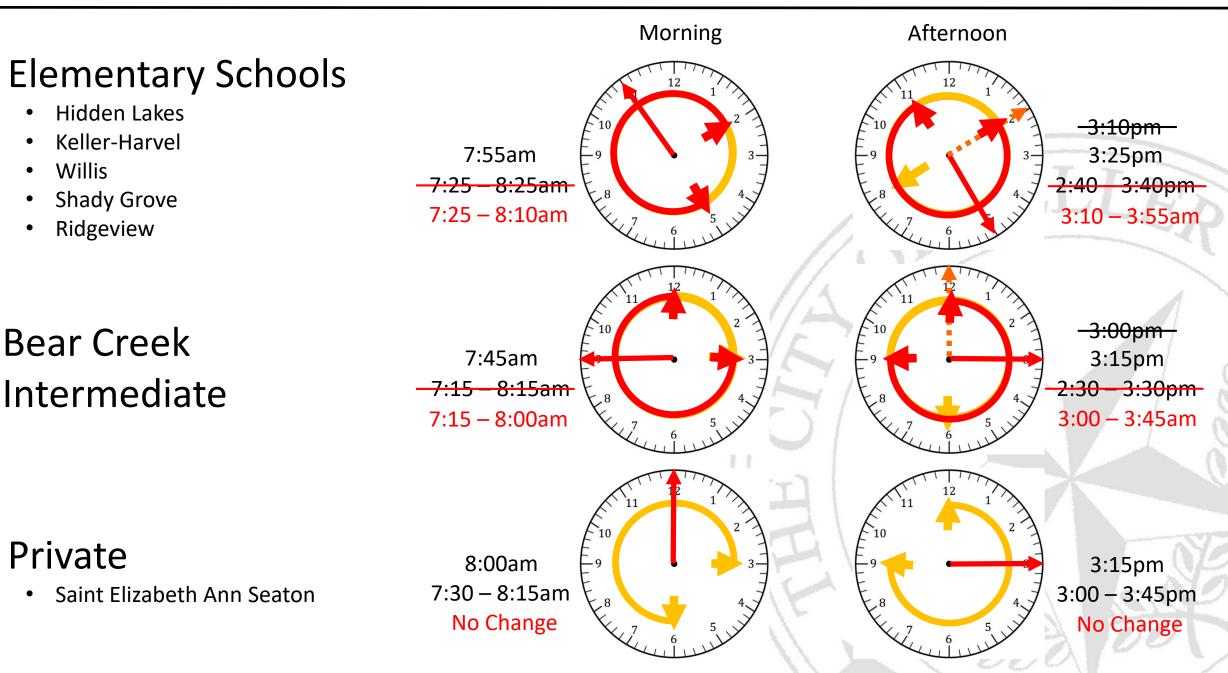

## **Current Proposal**

- Align flash times with current start/dismissal times
- Reduce flash times to
  - Start; Flash 30 minutes before start to 15 minutes after
  - Dismiss; Flash 15 minutes before dismissal to 30 minutes after
- Change all static signs to current flash times

## **SUMMARIZED PROPOSED Operation**

|                | Start                     | Flash<br>From | Flash<br>To |  | OLD<br>Release  | From            | То               | NEW<br>Release | From | То   |
|----------------|---------------------------|---------------|-------------|--|-----------------|-----------------|------------------|----------------|------|------|
| Elementary     | 7:55                      | 7:25          | 8:10        |  | <del>3:10</del> | <del>2:40</del> | <del>3:40</del>  | 3:25           | 2:55 | 3:55 |
| Middle         | 8:30                      | 8:00          | 8:45        |  | <del>3:45</del> | <del>3:15</del> | 4 <del>:15</del> | 4:00           | 3:30 | 4:30 |
| High           | 8:30                      | 8:00          | 8:45        |  | <del>3:45</del> | <del>3:15</del> | 4 <del>:15</del> | 4:00           | 3:30 | 4:30 |
| BCI            | 7:45                      | 7:15          | 8:00        |  | <del>3:00</del> | <del>2:30</del> | <del>3:30</del>  | 3:15           | 2:45 | 3:45 |
| Private (SEAS) | 8:00                      | 7:30          | 8:15        |  | 3:15            | 3:00            | 3:45             | No Change      |      |      |
| KCAL           | Not in the Municipal Code |               |             |  |                 |                 |                  |                |      |      |
| Early Learning | Not in the Municipal Code |               |             |  |                 |                 |                  |                |      |      |

# **PROPOSED** Operation

## **PROPOSED** Operation