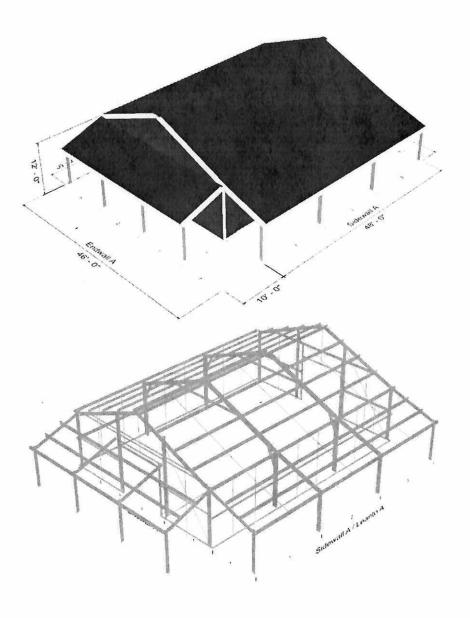

The building will be 36'x48'x12' with 5/12 roof pitch and ridge height of 19'-06".

For any other questions or concerns please contact me, Mario Carrillo, at 817-825-3387, or via email at

Mario Carrillo

**MNC Builders** 

### **Building Type**

36' - 0" wide x 48' - 0" long x 12' - 0" high building with roof pitch of 5:12. Leanto with span of 10' - 0" and eave height of 8' - 8" exists in 3 bays. Leanto with span of 10' - 0" and eave height of 8' - 8" exists in 3 bays