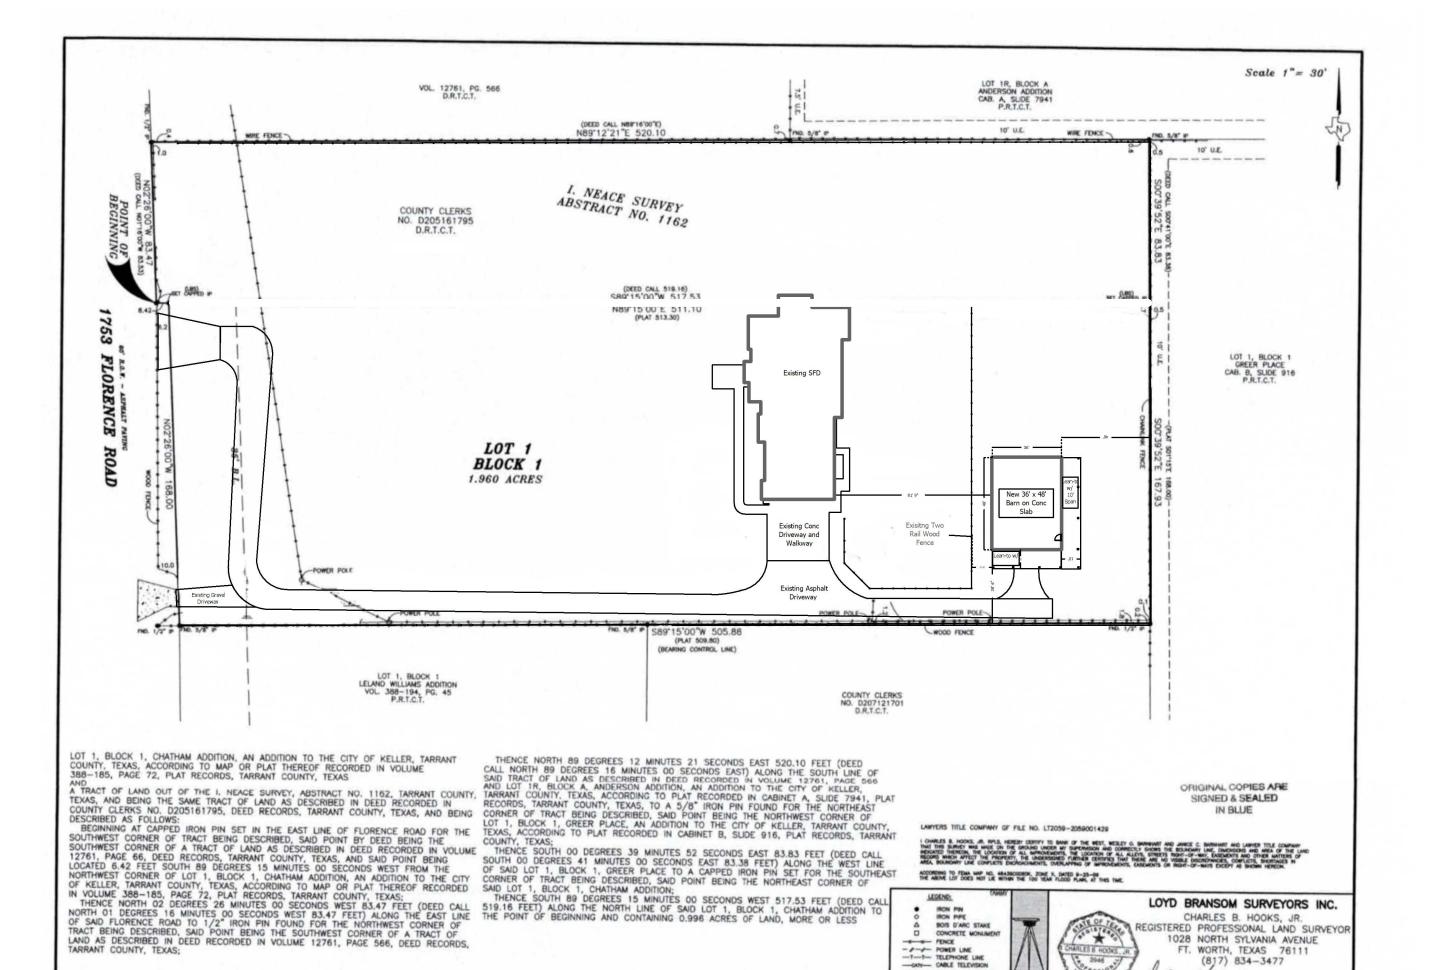

ent of replacing it with a nicer structure.

I have never had any other horse here other than my own, and have no desire to rent or allow other animals on my property and will only have my horses here.

Should you have any questions, I can be reached at 970 880 2214 or email of

Thank You

Wes Barnhart











### **Building Type**

36' - 0" wide x 48' - 0" long x 12' - 0" high building with roof pitch of 5:12. Leanto with span of 10' - 0" and eave height of 8' - 8" exists in 3 bays. Leanto with span of 10' - 0" and eave height of 8' - 8" exists in 3 bays

## **Building Options**

(2) Roll up door openings Roof finish: 26G painted Wall finish: 26G painted

# **Stamped Engineering Plans**

Slab foundation plans included 5 psf ground snow load 106 mph wind speed, Exposure 'C' 2021 IBC





FT. WORTH, TEXAS 76111 (817) 834-3477

DATE: 08-14-12

CONCRETE PAYING - - ASPHALT PAVENCE

LAND AS DESCRIBED IN DEED RECORDED IN VOLUME 12761, PAGE 566, DEED RECORDS,