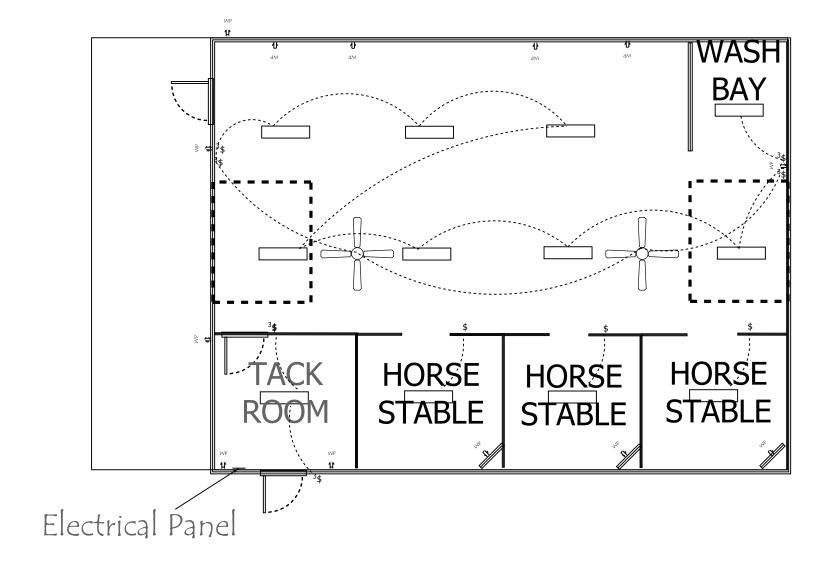

The total covered area for the building will be 1728 square feet with 3 - 12'x12' stables, tack and feed room, and a wash bay. There will be 10' lean-tos on the south and east sides of the stable building.

### Attention

City of Keller, Planning and Building

My name is Wes Barnhart and I reside at 1753 Florence Rd, Keller, TX 76262. I have contracted with MNC Builders to build an accessory building on our property of 36 x 48 slab under roof. The floor layout is generally open space consisting of approx 1,152 sq ft of the area. Additionally there are three enclosed stalls for horses of 144 sq ft each (432 sq ft) and one enclosed storage room of 144 square feet. Equine use is strictly and only for my personal horses, and typically only in use part of each year.