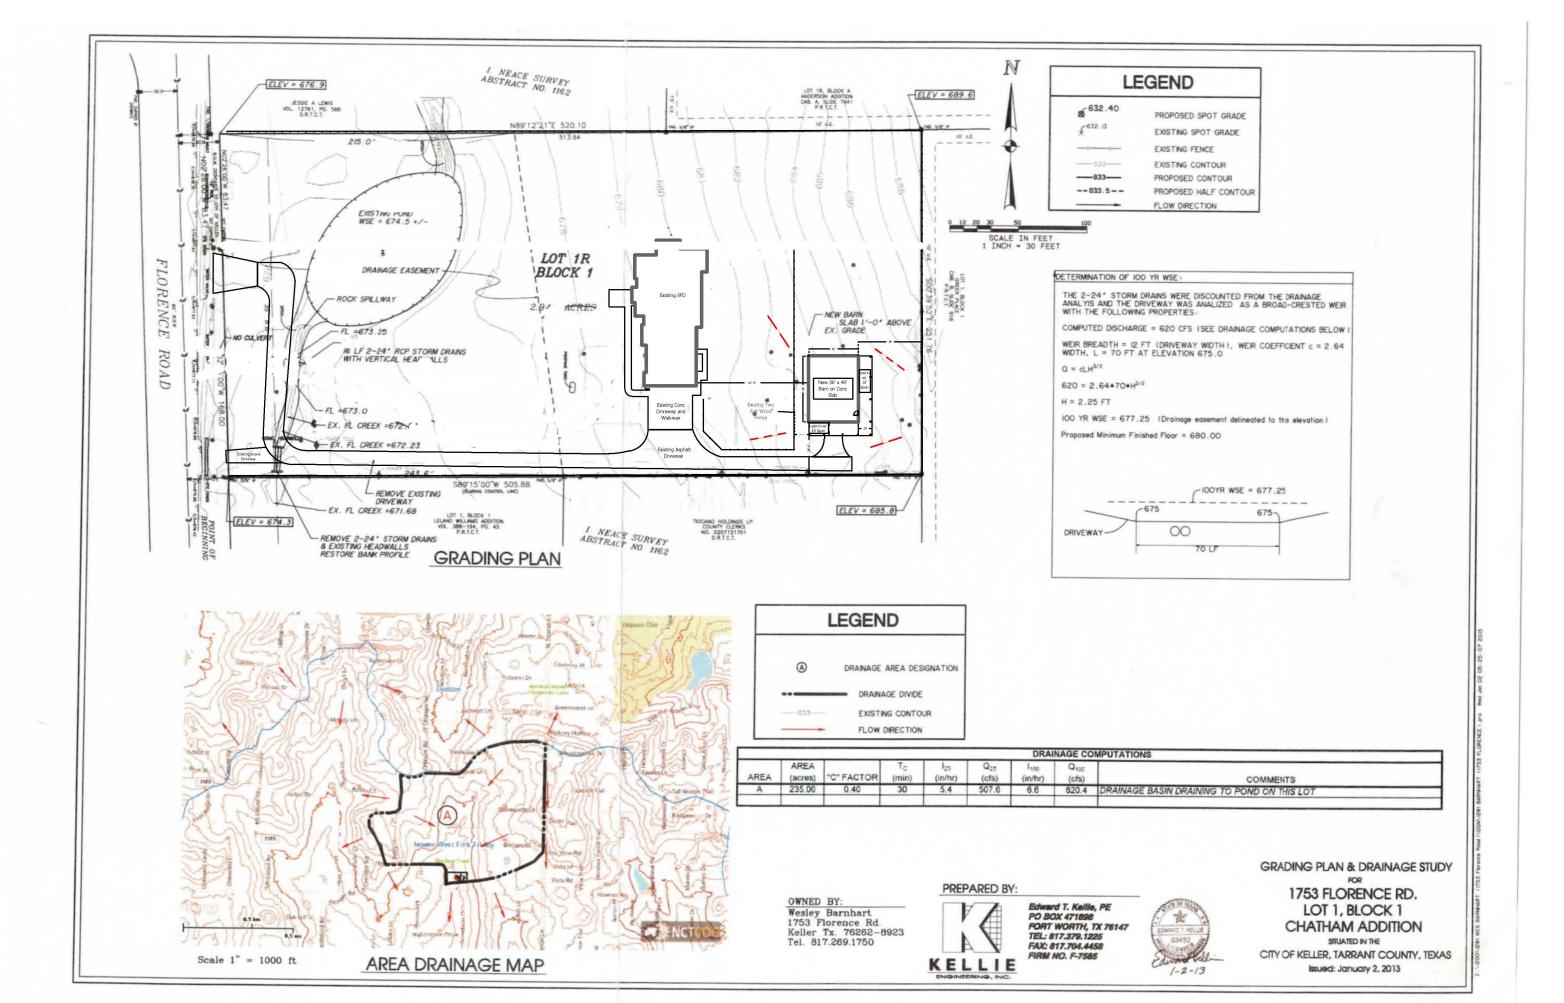

### **Building Type**

36' - 0" wide x 48' - 0" long x 12' - 0" high building with roof pitch of 5:12. Leanto with span of 10' - 0" and eave height of 8' - 8" exists in 3 bays. Leanto with span of 10' - 0" and eave height of 8' - 8" exists in 3 bays