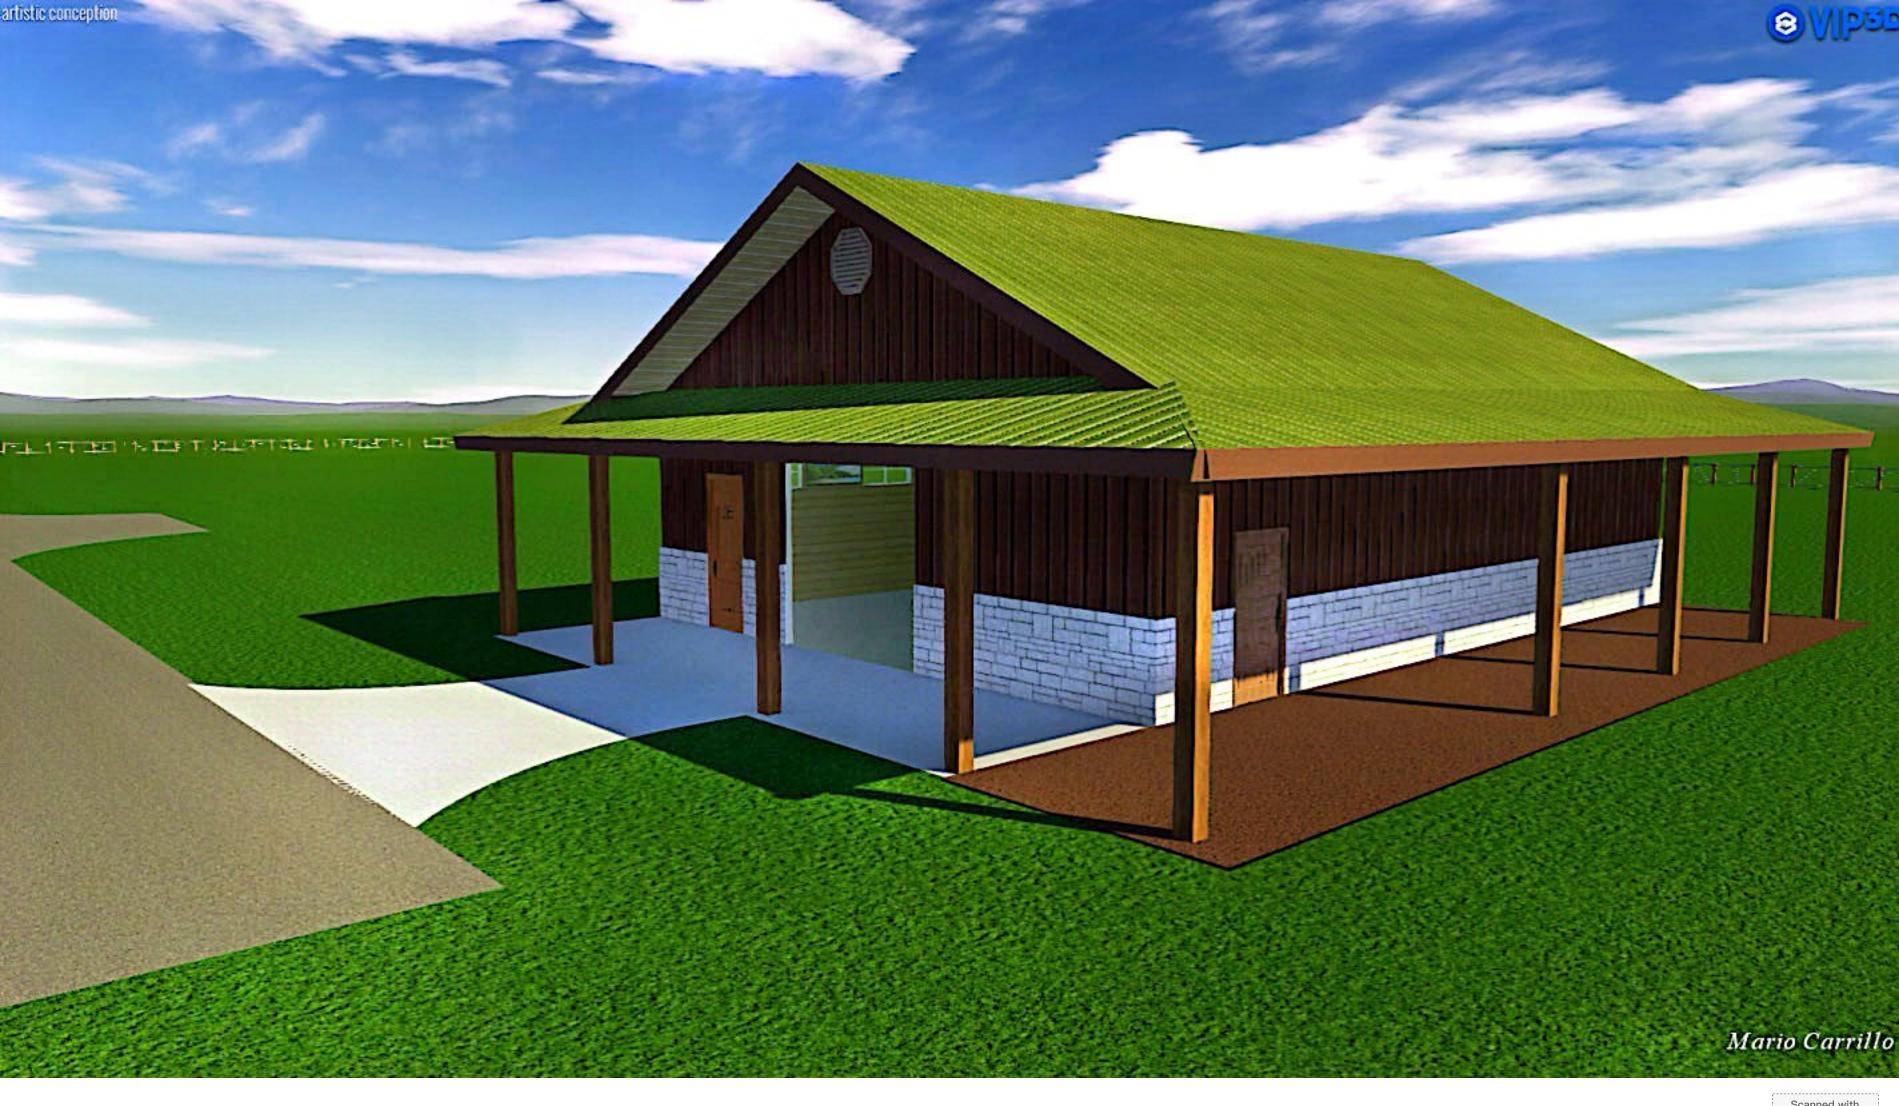

The building will be placed on a newly poured concrete slab and erected with a metal frame and R-Panel roof and walls with a three-foot wainscot on the exterior walls to complement the existing home's design and architecture.

The total covered area for the building will be 1728 square feet with 3 - 12'x12' stables, tack and feed room, and a wash bay. There will be 10' lean-tos on the south and east sides of the stable building.

The building will be 36'x48'x12' with 5/12 roof pitch and ridge height of 19'-06".

For any other questions or concerns please contact me, Mario Carrillo, at 817-825-3387, or via email at

Mario Carrillo

**MNC Builders** 

### **Building Type**

36' - 0" wide x 48' - 0" long x 12' - 0" high building with roof pitch of 5:12. Leanto with span of 10' - 0" and eave height of 8' - 8" exists in 3 bays. Leanto with span of 10' - 0" and eave height of 8' - 8" exists in 3 bays