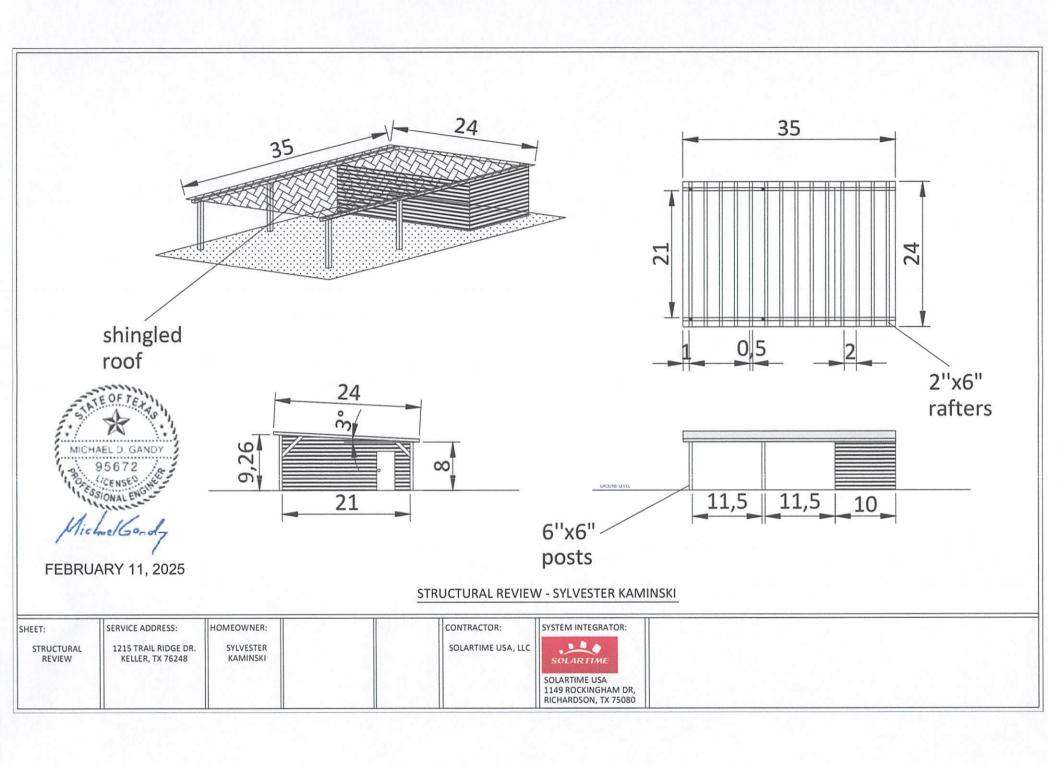

DATE: Tuesday, February 11, 2025

TO: Solartime USA (Contractor)

RE: Analysis of Proposed Carport for:

1215 Trail Ridge Drive Keller, TX 76248

Jason Conklin, PE performed an engineering analysis of the subject property's proposed detached structure prior to the installation.

In conclusion, the proposed framing at the above referenced residence was determined to be adequate. No additional structural framing improvements are recommended at this time.

In Good Faith, Michael Gandy, P.E.