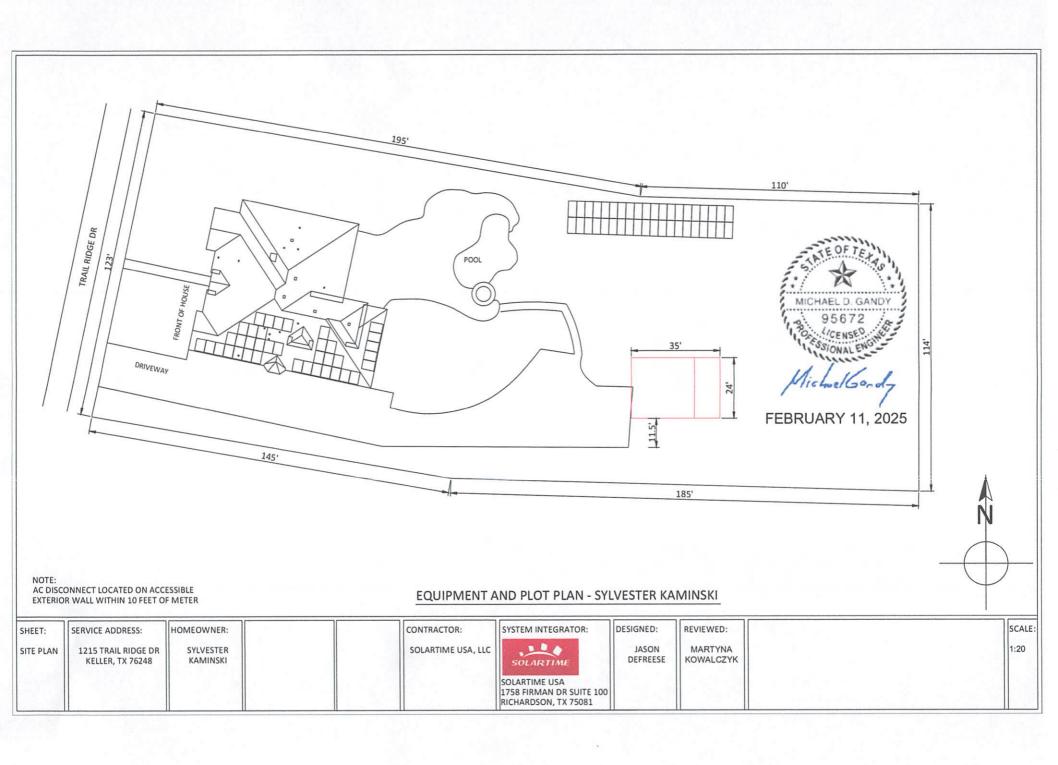

1215 Trail Ridge Dr Keller, TX 76248

02/17/2025

To Whom It May Concern,

This letter with an intention to request a carport/shed permit. The carport and a shed attached to it would be built in the backyard of the house. The carport would store vehicles to protect from hail and an oversized vehicle that would not fit in the garage. The shed would replace an existing plastic shed we have at this moment in the backyard. The outline of the project is attached.

DATE: Tuesday, February 11, 2025

TO: Solartime USA (Contractor)

RE: Analysis of Proposed Carport for:

1215 Trail Ridge Drive Keller, TX 76248

Jason Conklin, PE performed an engineering analysis of the subject property's proposed detached structure prior to the installation.