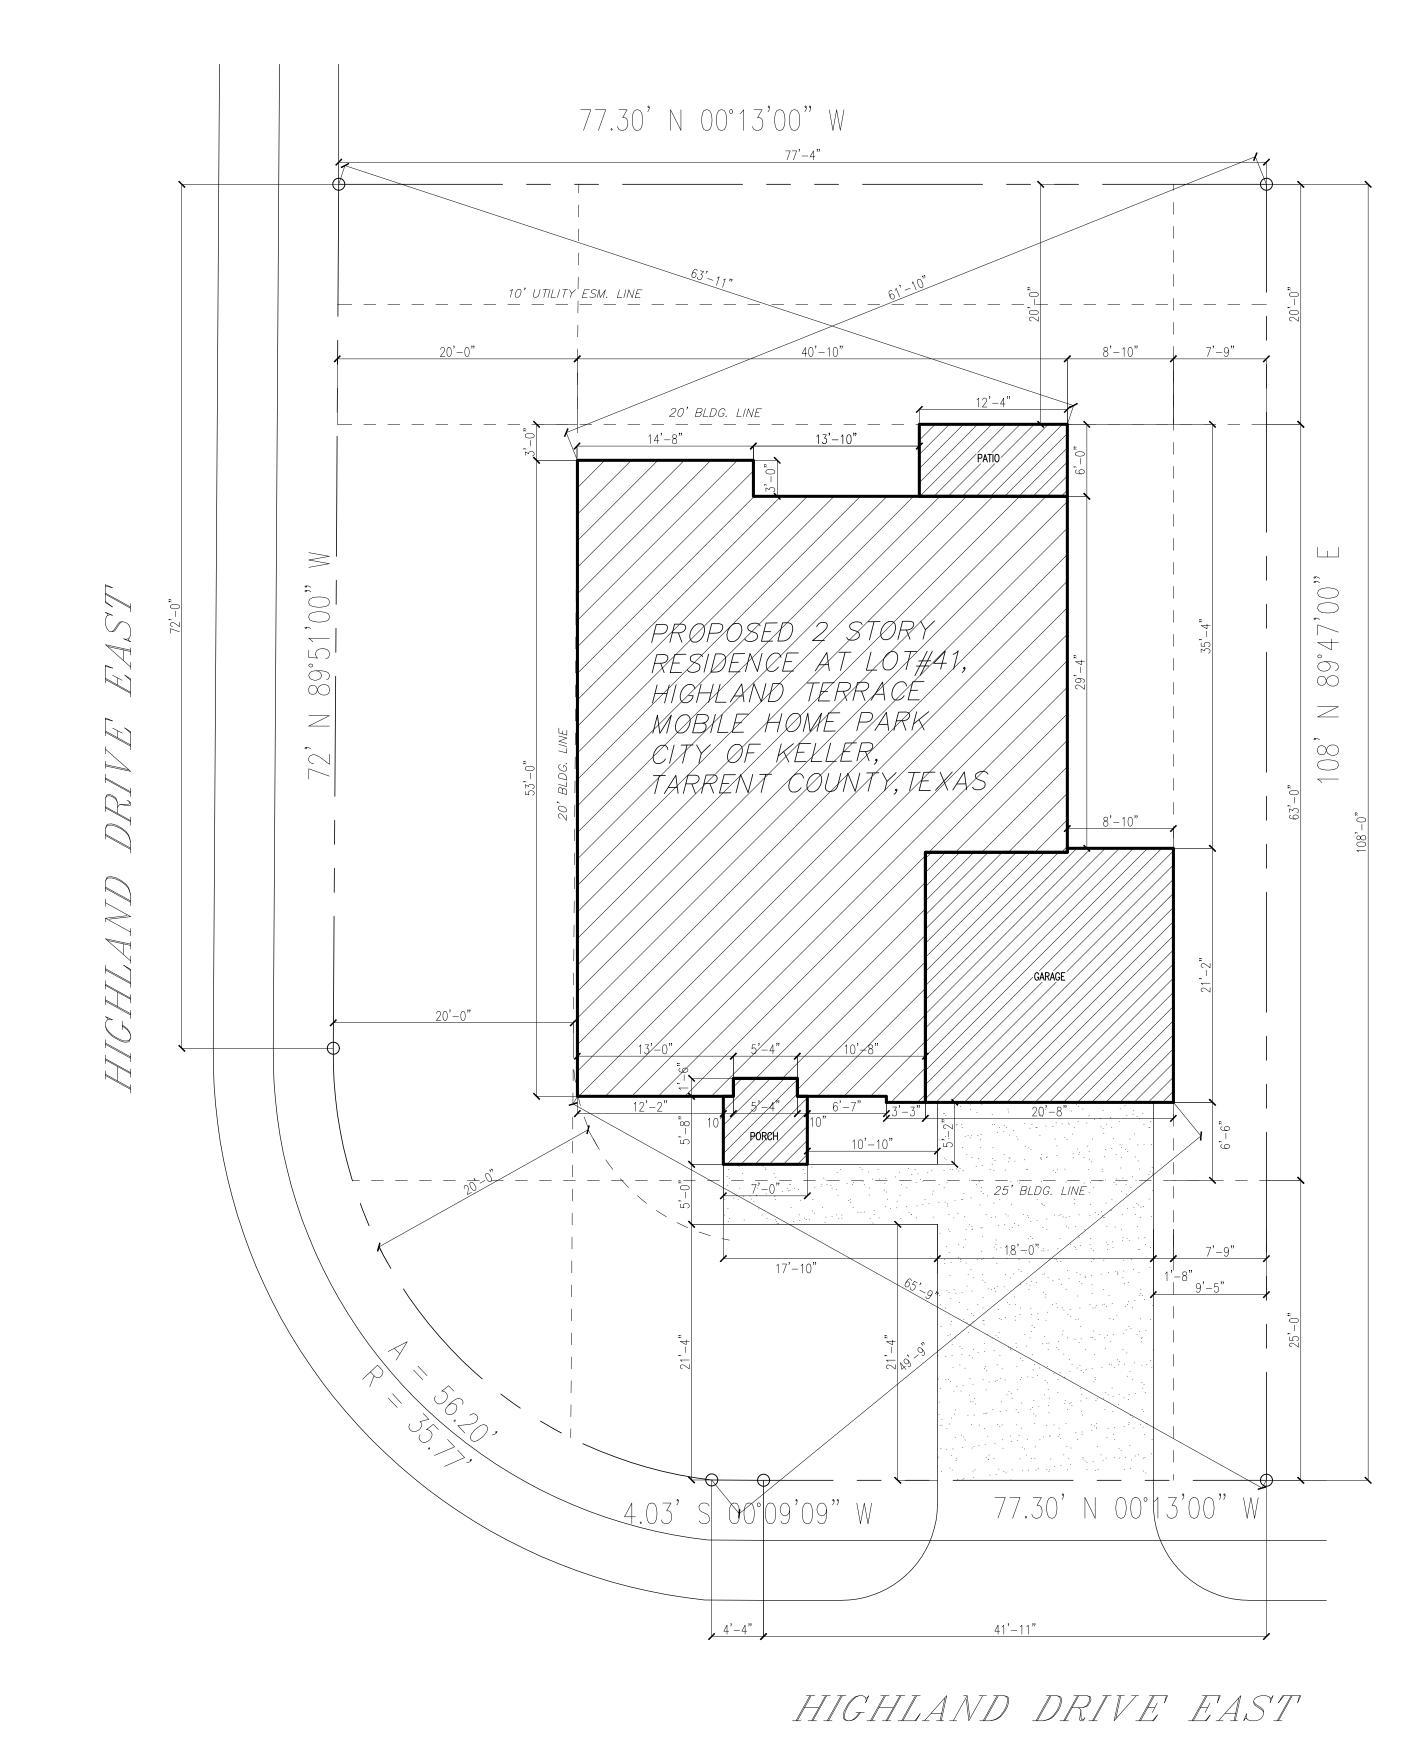

- Reduce one of the Front Yard Setback to 20' in lieu of the 25' as per the supplemental regulations for both the Front Yard, for a corner lot.

The regulations demanded in the Supplemental Regulations 9.11 would be good for larger corner lots. Lot 41 is only approximately 8106sf and is burdened with a severe hardship when forced to comply with those regulations.

## /\*Mohammad J Rahman\*/

Maxim, LLC, A Texas Series Limited Liability Company – Series 2 Keller-Highland, An Individual Series

PROPERTY LINE
BUILDING SETBACK LINE
BUILDING OUTLINE

SCALE: 1/8"= 1'-0"

| AREAS                                                             | IN SQUARE FEET          |
|-------------------------------------------------------------------|-------------------------|
| FIRST FLOOR<br>SECOND FLOOR<br>TOTAL A/C                          | 1839<br>1178<br>3017    |
| PORCH<br>GARAGE<br>PATIO                                          | 53<br>437<br>74         |
| TOTAL UNDER ROOF                                                  | 3581                    |
| LOT SIZE                                                          | 8115                    |
| BUILDING FOOTPRINT 1839(G.FLOOR)+53(PORCH) +437(GARAGE)+74(PATIO) | 2403<br>30% of Lot area |
| LOT COVERAGE  2403(BUILDING FOOT PRINT) +656(DRIVE WAY&WALKWAY)   | 3059<br>38% of lot area |

MAXIM SERIESZ LLG.
12851 ODESSA DRIVE
FRISCO, TEXAS 75035
PHONE: 9723520102

SIGN | MAXIM SI LLG. | 12851 OD 77//1 | FRISCO. T

MANADU DESIGN SOLUTIONS LLG. PHONE: 2147633441

RESIDENCE AT LOT-41, 1827 HIGHLAND DRIVE EAST,

Owner's Statement:

The Owner has reviewed and approved this plan for construction.

(Signature on File)

ISSUE DATE: APR 03, 2024

DRAWING TITLE :

SITE PLAN

SHEET NO.

A1-0