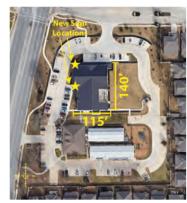

> SIZE (W x H): 18"x96" QUANTITY: 2 SIDES: Single SIGN TYPE: Channel Letters on Corner Cabinet Business Frontage: 140' Height of Building: 50' Height to bottom of sign: 16' Elevation: East Elevation: East