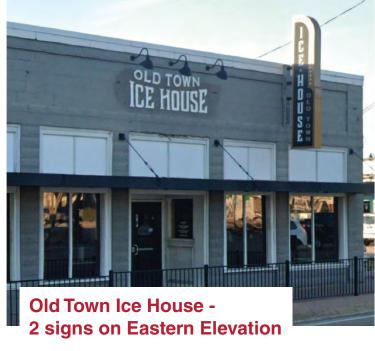

# **Existing Store Fronts In Keller with similar signage** relative to Creekside's requests:

Majestic Nail Salon - 2 signs on Western Elevation 3 signs on Northern Elevation