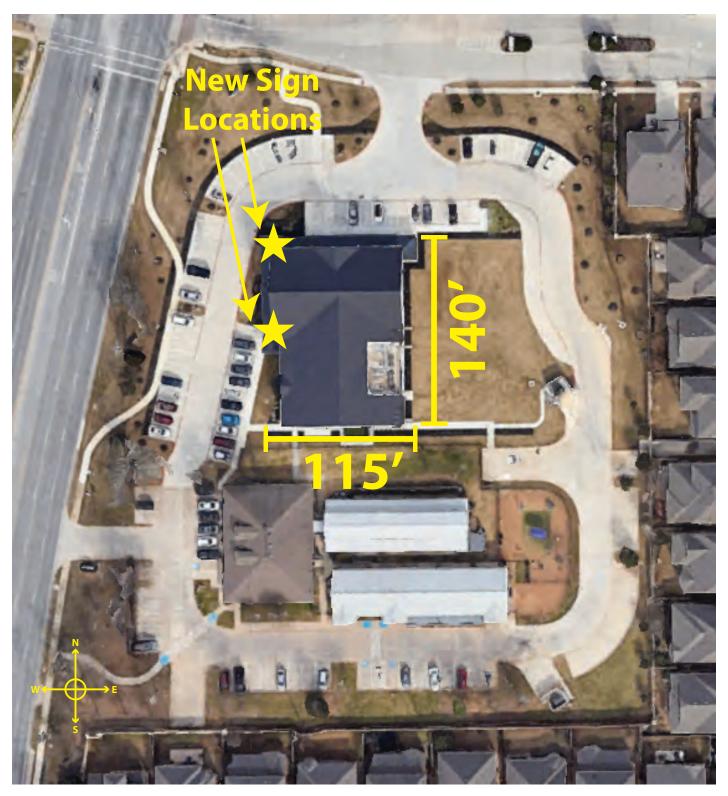

#### Summary

Creekside Pet Care Center is a 24/7 emergency pet care facility servicing Keller. To better serve its growing clientele, Creekside requests approval for two illuminated channel letter cabinet signs to be positioned on two prominent corners of the building's West elevation.

These signs will ensure high visibility and readability, particularly in urgent situations and low-light conditions. Their strategic placement will provide clear direction for pet owners in need of immediate assistance, improving the facility's ability to respond quickly and efficiently during emergencies.

> SIZE (W x H): 18"x96" QUANTITY: 2 SIDES: Single SIGN TYPE: Channel Letters on Corner Cabinet Business Frontage: 140' Height of Building: 50' Height to bottom of sign: 16' Elevation: East Elevation: East