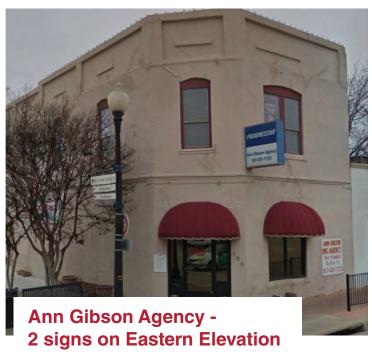

# **Existing Store Fronts In Keller with similar signage** relative to Creekside's requests:

Majestic Nail Salon - 2 signs on Western Elevation 3 signs on Northern Elevation