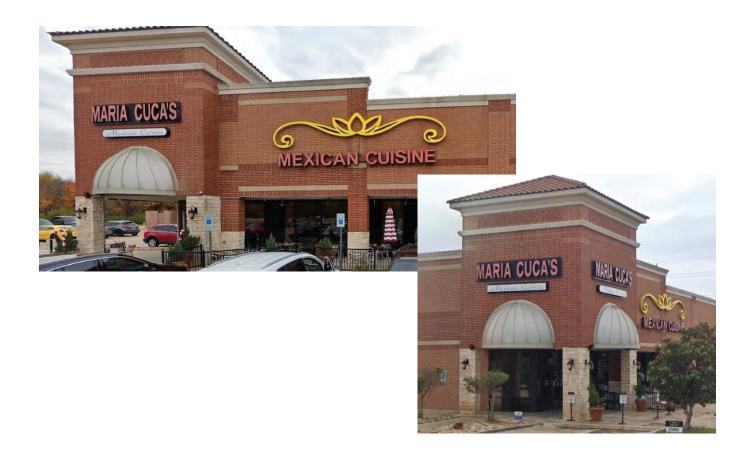

# **Existing Store Fronts In Keller with similar signage** relative to Creekside's requests:

Majestic Nail Salon - 2 signs on Western Elevation 3 signs on Northern Elevation