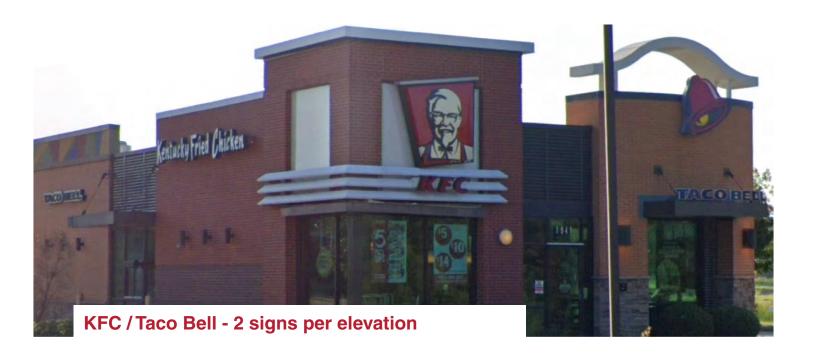

# **Existing Store Fronts In Keller with similar signage** relative to Creekside's requests:

Majestic Nail Salon - 2 signs on Western Elevation 3 signs on Northern Elevation