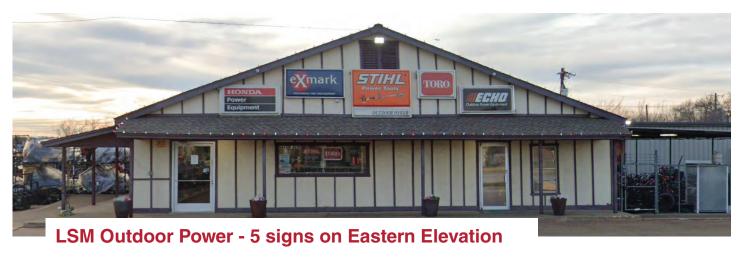

# **Existing Store Fronts In Keller with similar signage** relative to Creekside's requests:

Majestic Nail Salon - 2 signs on Western Elevation 3 signs on Northern Elevation