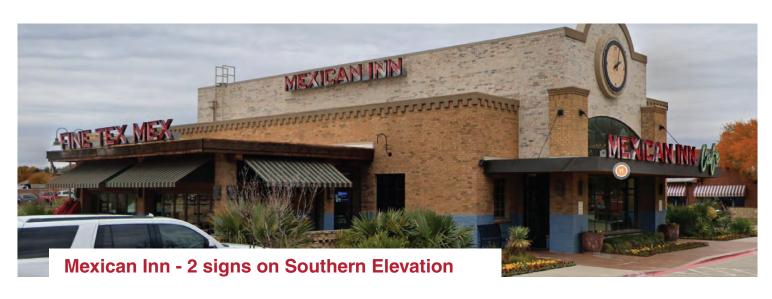

# **Existing Store Fronts In Keller with similar signage** relative to Creekside's requests:

Majestic Nail Salon - 2 signs on Western Elevation 3 signs on Northern Elevation