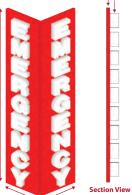

# WEST ELEVATION

Sign Type: Channel Letters on Corner Cabinet

Customer: Suveto - Creekside Contact: Sarah Hartman Address: 8830 Davis Blvd Keller, TX 76248 Phone: (515) 321-0871

1" Trim Cap

Power Supply LED illumination