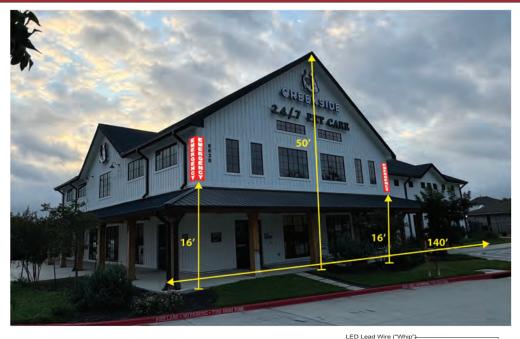

# WEST ELEVATION

Sign Type: Channel Letters on Corner Cabinet

Customer: Suveto - Creekside Contact: Sarah Hartman Address: 8830 Davis Blvd Keller, TX 76248 Phone: (515) 321-0871

1" Trim Cap

Power Supply LED illumination

> SIZE (W x H): 18"x96" QUANTITY: 2 SIDES: Single SIGN TYPE: Channel Letters on Corner Cabinet Business Frontage: 140' Height of Building: 50' Height to bottom of sign: 16' Elevation: East Elevation: East