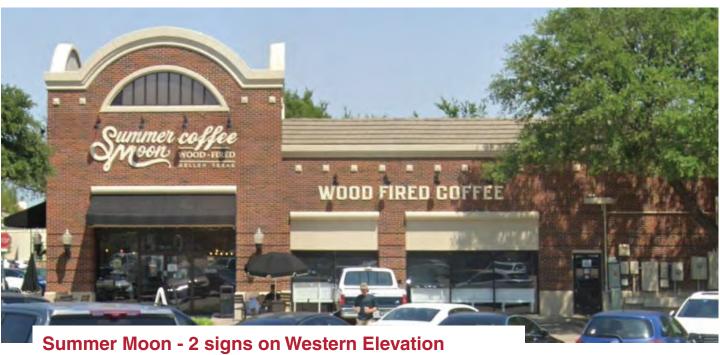

# **Existing Store Fronts In Keller with similar signage** relative to Creekside's requests:

Majestic Nail Salon - 2 signs on Western Elevation 3 signs on Northern Elevation