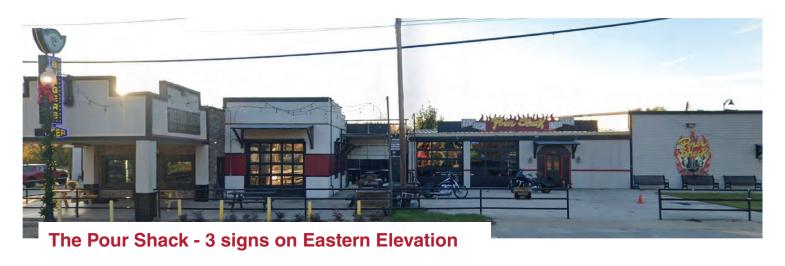

# **Existing Store Fronts In Keller with similar signage** relative to Creekside's requests:

Majestic Nail Salon - 2 signs on Western Elevation 3 signs on Northern Elevation