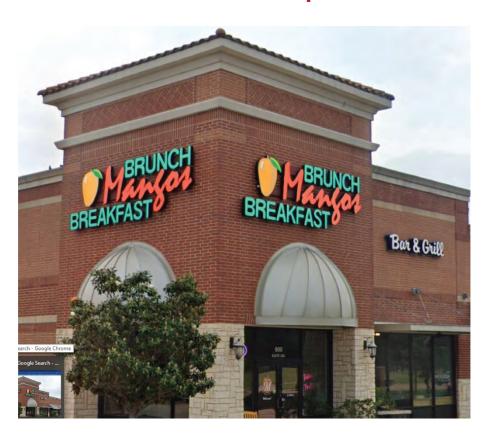

# **Existing Store Fronts In Keller with similar signage** relative to Creekside's requests:

Majestic Nail Salon - 2 signs on Western Elevation 3 signs on Northern Elevation