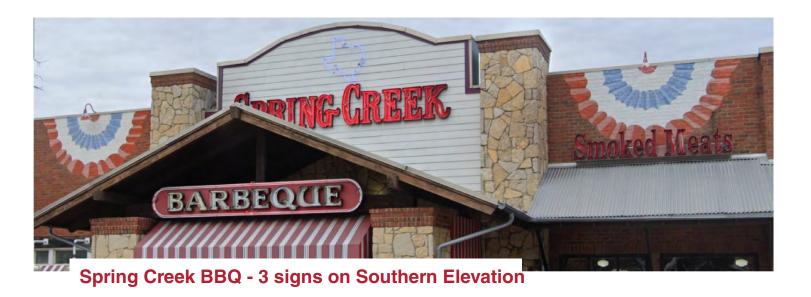

# **Existing Store Fronts In Keller with similar signage** relative to Creekside's requests:

Majestic Nail Salon - 2 signs on Western Elevation 3 signs on Northern Elevation