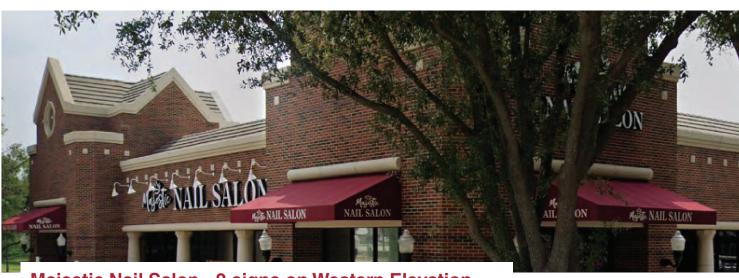

# **Existing Store Fronts In Keller with similar signage** relative to Creekside's requests:

Majestic Nail Salon - 2 signs on Western Elevation 3 signs on Northern Elevation