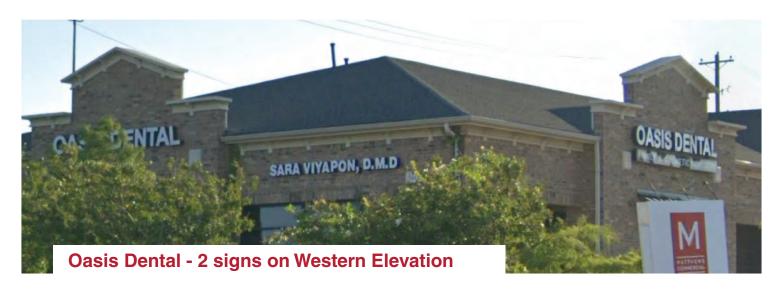

# **Existing Store Fronts In Keller with similar signage** relative to Creekside's requests:

Majestic Nail Salon - 2 signs on Western Elevation 3 signs on Northern Elevation