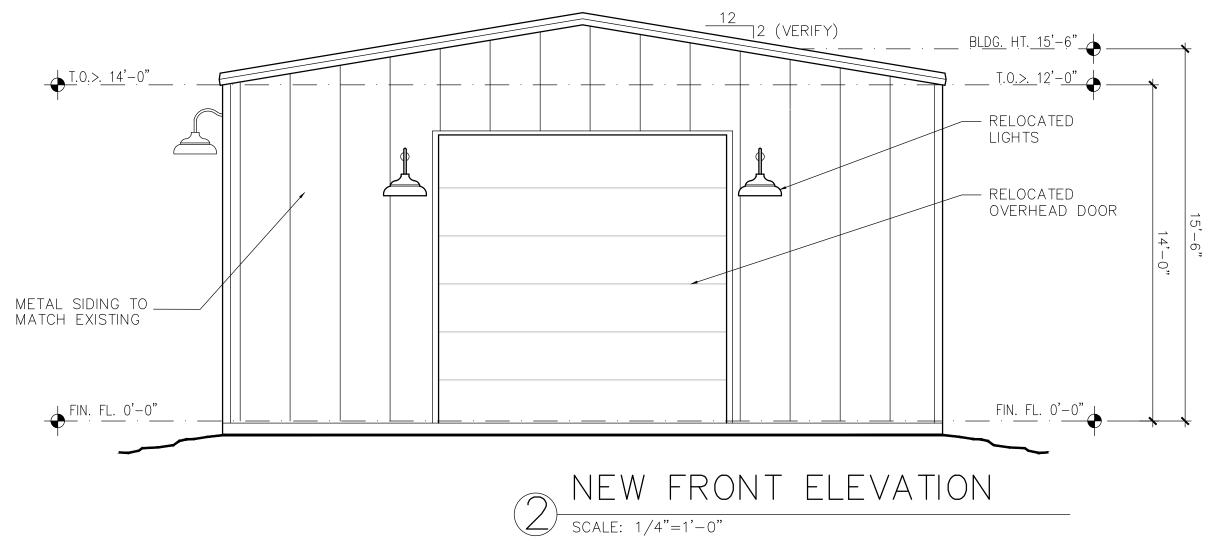

ADDITION:

TOTAL AREA UNDER ROOF:

1195 sq.ft.

2995 sq.ft.

4/24/25 SHEET NUMBER А1

1 NEW FLOOR PLAN SCALE: 1/4"=1'-0"

AL PLAN note: provide power and gas for hvac in new garage

SCALE: 1/4"=1'-0"

460

1195 sq.ft.

2995 sq.ft.

LER JER

OF P COUI

0 KELLER LOT 1 KIDD CITY CITY TARRANT

1 NEW FLOOR PLAN SCALE: 1/4"=1'-0"

SCALE: 1/4"=1'-0"