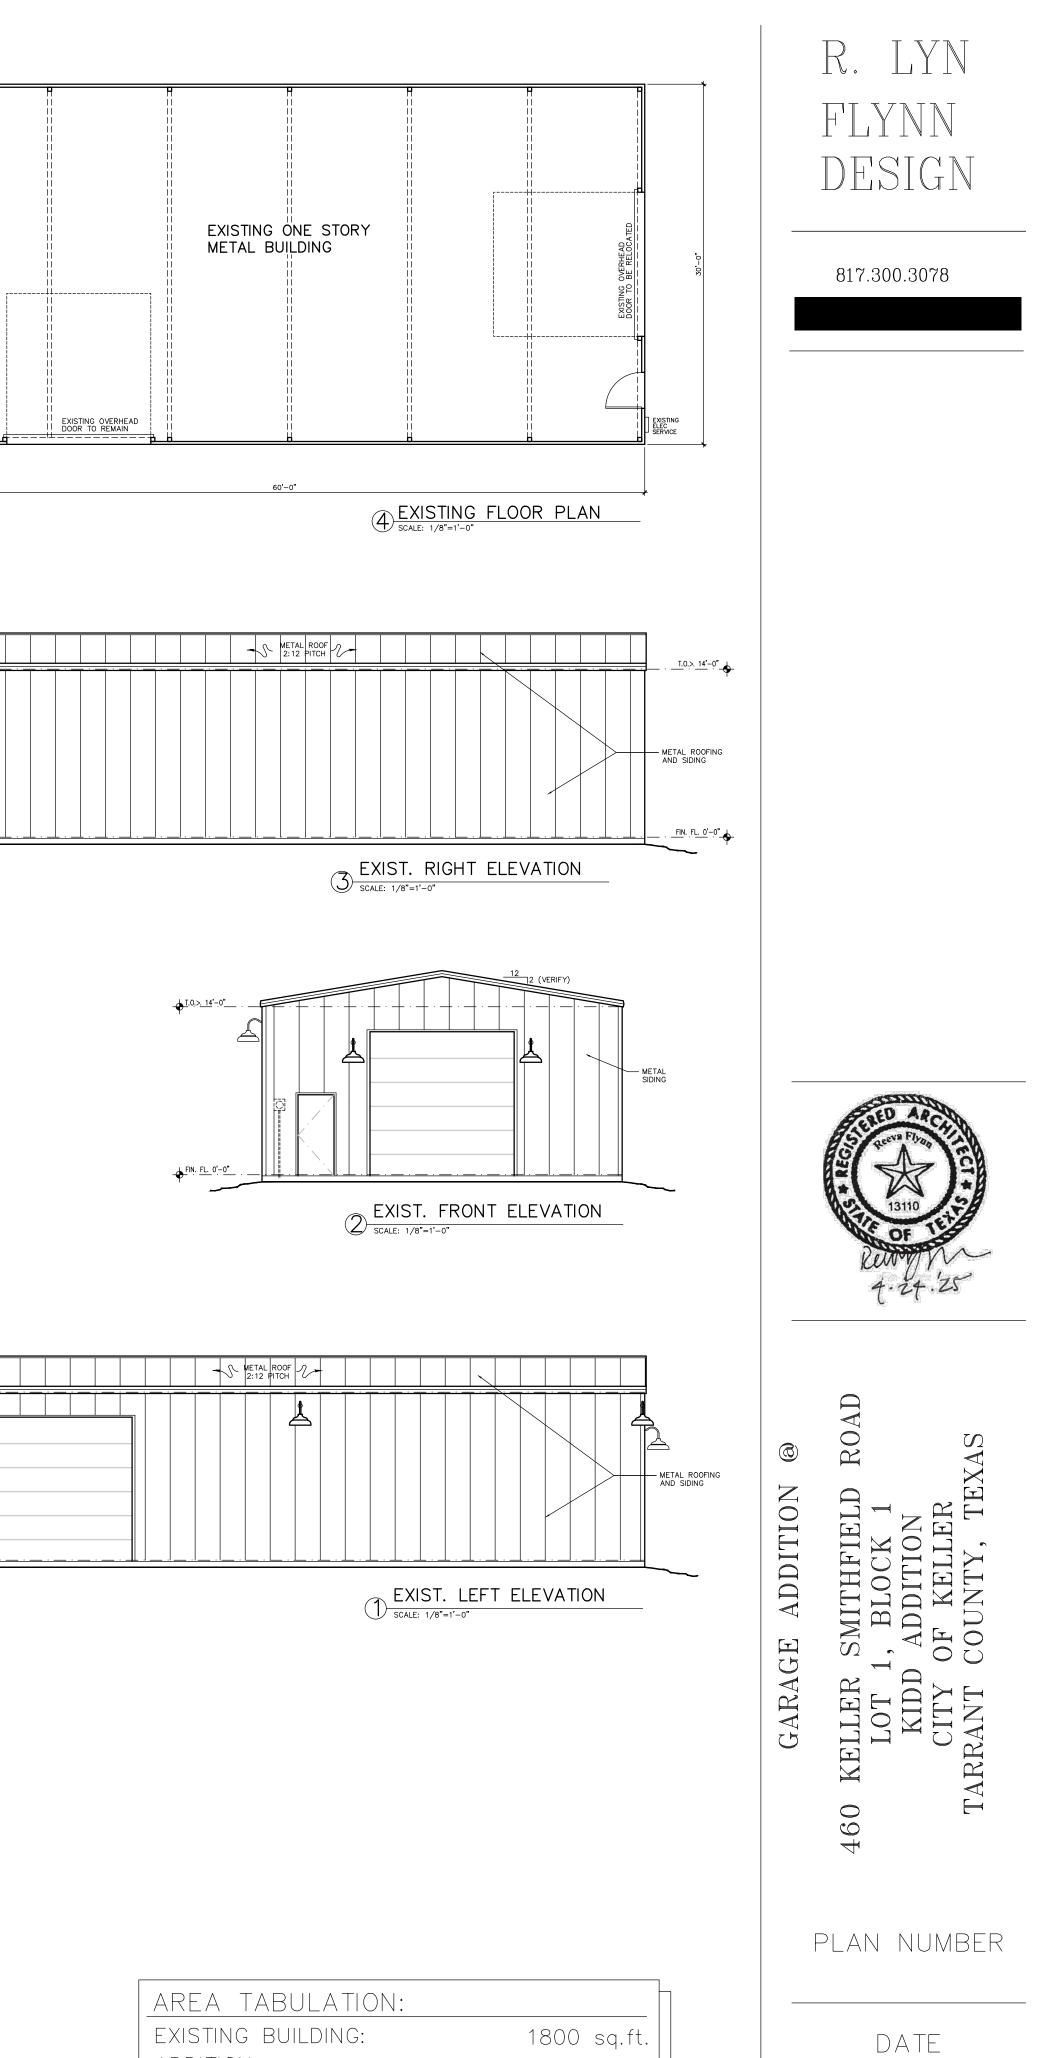

4/29/25

Written Proposal -

406 Keller Smithfield Rd. Keller, Texas 76248 – Josh Hamilton

Adding on 1195 sq ft. to an existing barn on the property.

This addition will be used to put in a batting cage to teach his daughters how to hit softballs.

ADDITION:

TOTAL AREA UNDER ROOF:

1195 sq.ft.

2995 sq.ft.

4/24/25 SHEET NUMBER А1

1 NEW FLOOR PLAN SCALE: 1/4"=1'-0"

AL PLAN note: provide power and gas for hvac in new garage

SCALE: 1/4"=1'-0"

460

1195 sq.ft.

2995 sq.ft.

LER JER

OF P COUI

0 KELLER LOT 1 KIDD CITY CITY TARRANT

1 NEW FLOOR PLAN SCALE: 1/4"=1'-0"

SCALE: 1/4"=1'-0"