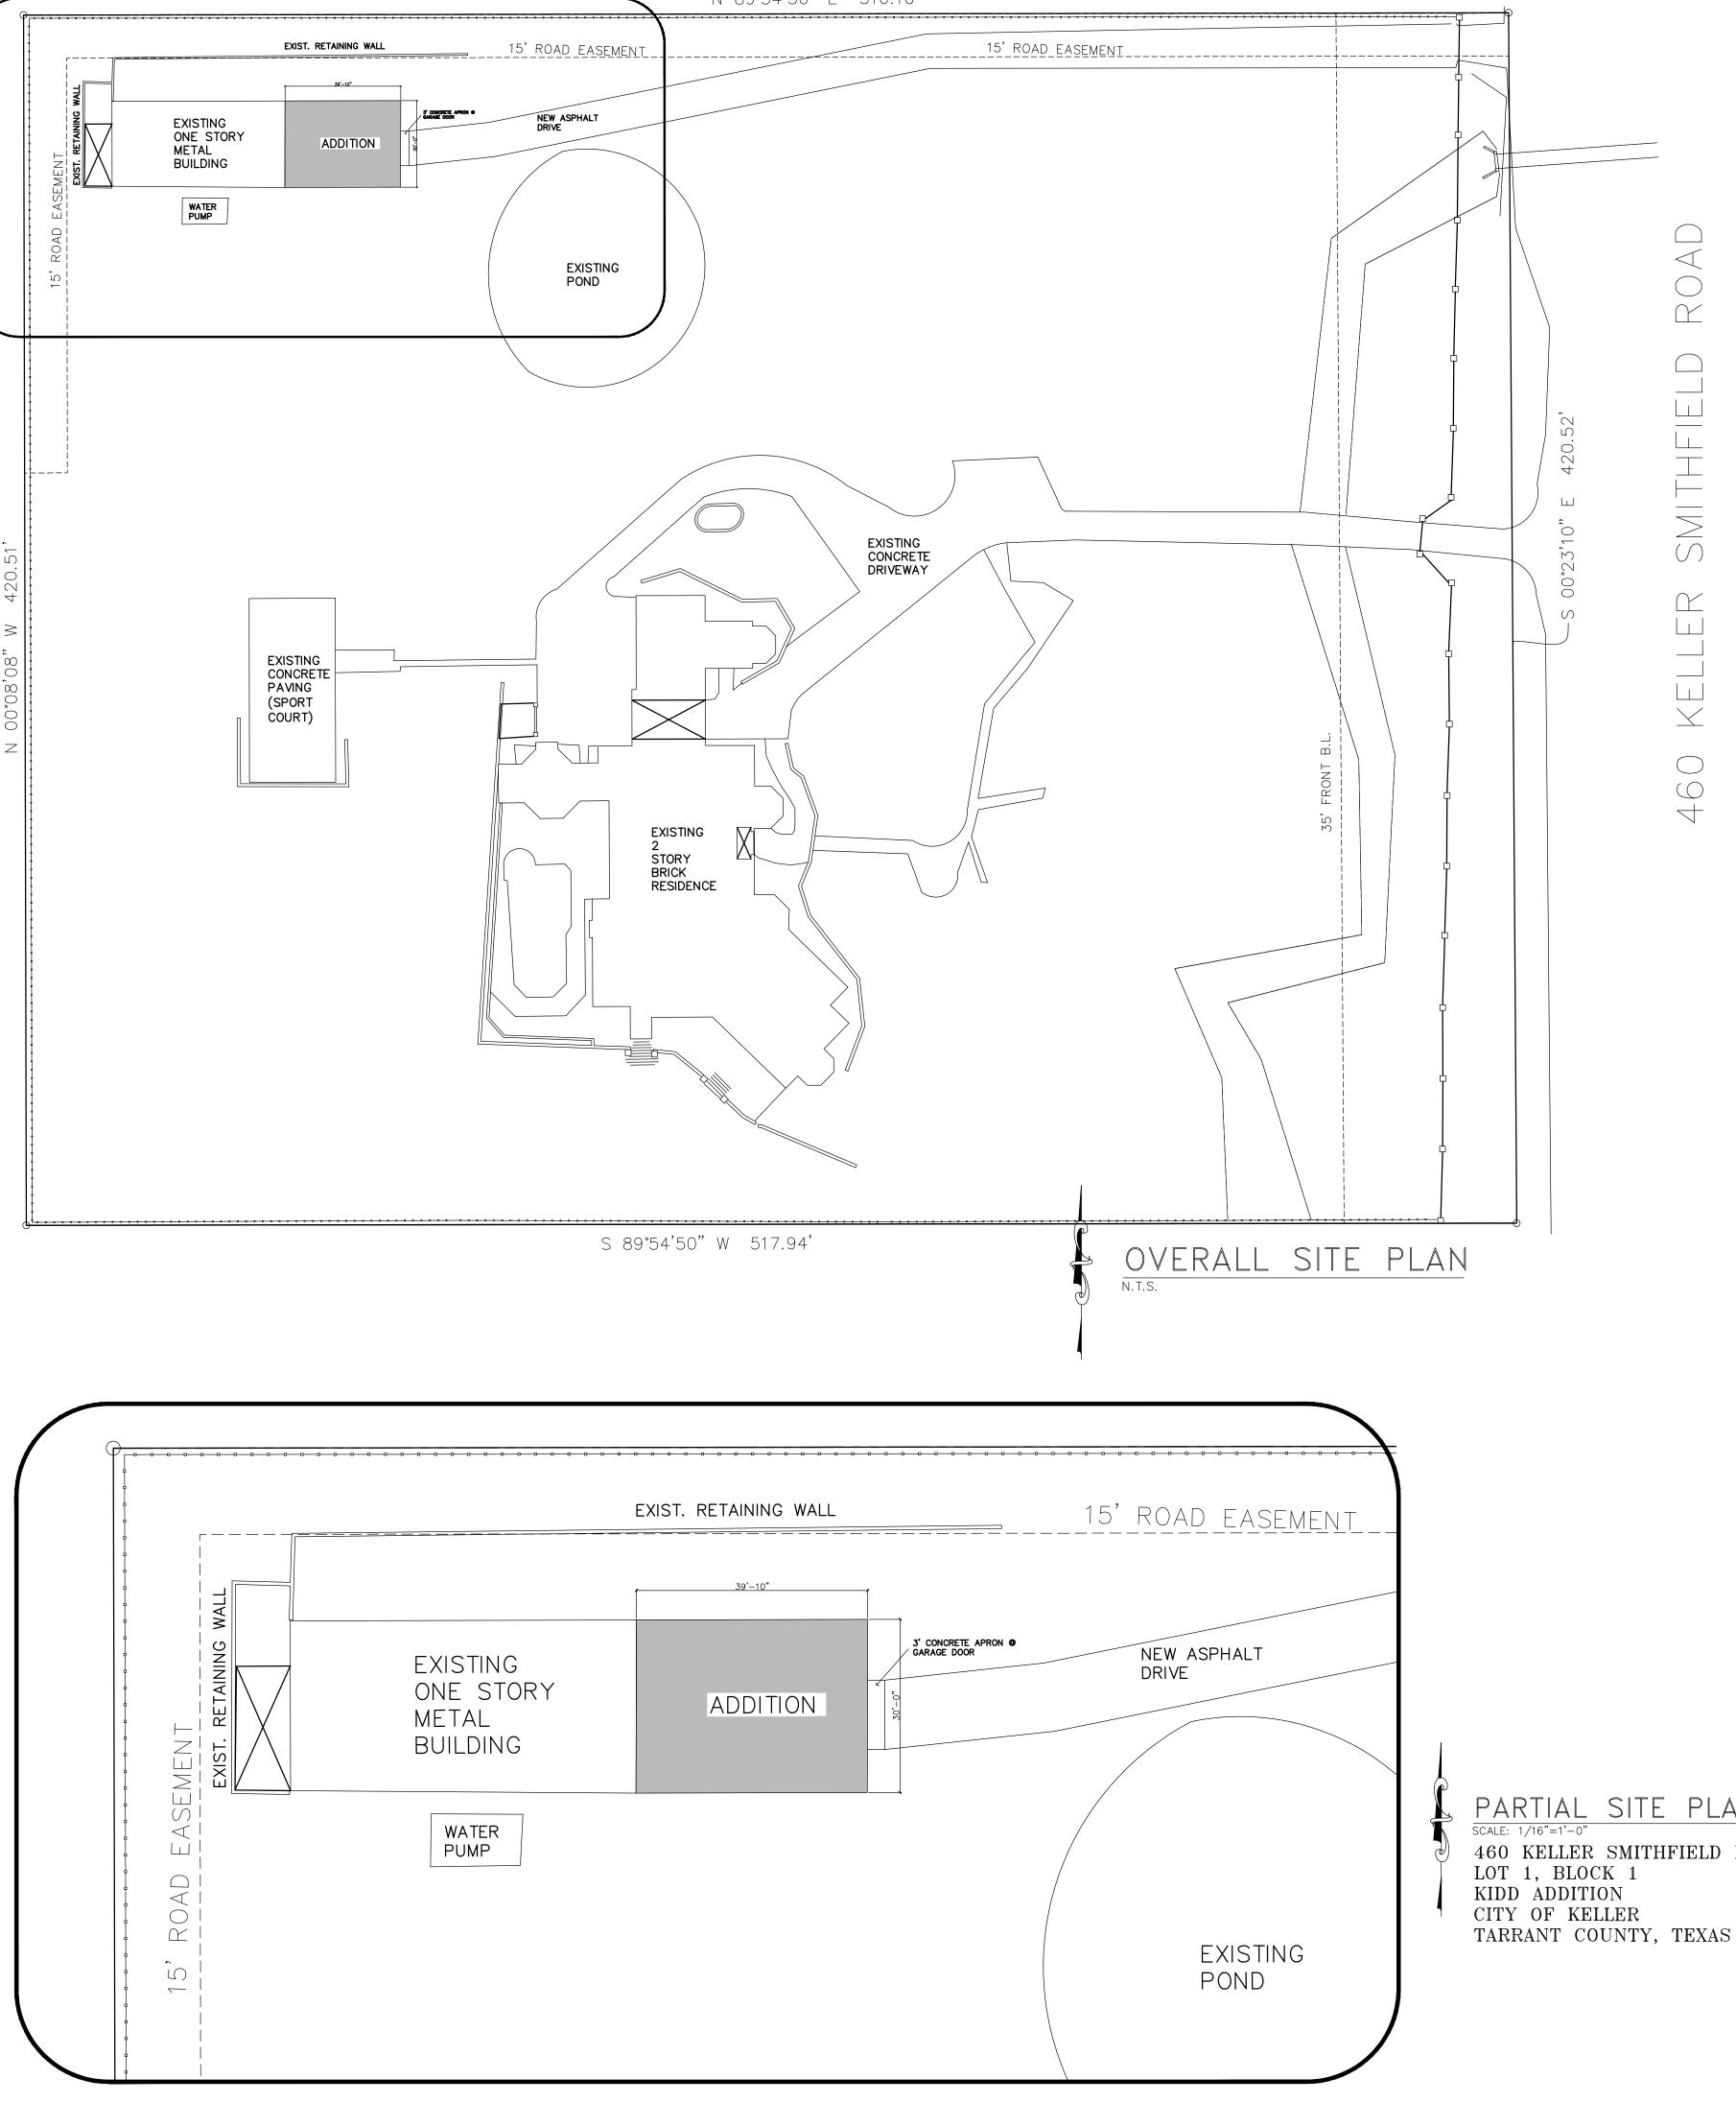

4/29/25

Written Proposal -

406 Keller Smithfield Rd. Keller, Texas 76248 – Josh Hamilton

Adding on 1195 sq ft. to an existing barn on the property.

This addition will be used to put in a batting cage to teach his daughters how to hit softballs.

ADDITION:

TOTAL AREA UNDER ROOF:

1195 sq.ft.

2995 sq.ft.

4/24/25 SHEET NUMBER А1

1 NEW FLOOR PLAN SCALE: 1/4"=1'-0"

AL PLAN note: provide power and gas for hvac in new garage

SCALE: 1/4"=1'-0"

460

1195 sq.ft.

2995 sq.ft.

LER JER

OF P COUI

0 KELLER LOT 1 KIDD CITY CITY TARRANT

1 NEW FLOOR PLAN SCALE: 1/4"=1'-0"

SCALE: 1/4"=1'-0"

Code Enforcement Department,

I have enclosed a drainage analysis diagram for proposed shop addition to be constructed by Rob Wilson Construction concerning the above referenced location.

The finished floor elevation of the existing shop building is given an assumed elevation of 100.0. The garage addition highlighted in orange will match that elevation for a finished floor elevation of 100..

A valley will be required on the south side of the addition to direct the water east to the east side of the improvements.

In general, drainage will continue to travel north behind the existing shop and exit the north side of the property at the northeast corner and along the north side of the existing and proposed shop building. The drainage gradually transitions to an easterly direction as the distance increases from the proposed shop down the north property line to Keller Smithfield Road.

Based on my evaluation, the proposed shop improvement does not alter the overall drainage off of the property or create any hazards for the existing residence or neighboring properties.

Engineer shall be notified if the proposed shop addition placement deviates from the enclosed drainage plan.