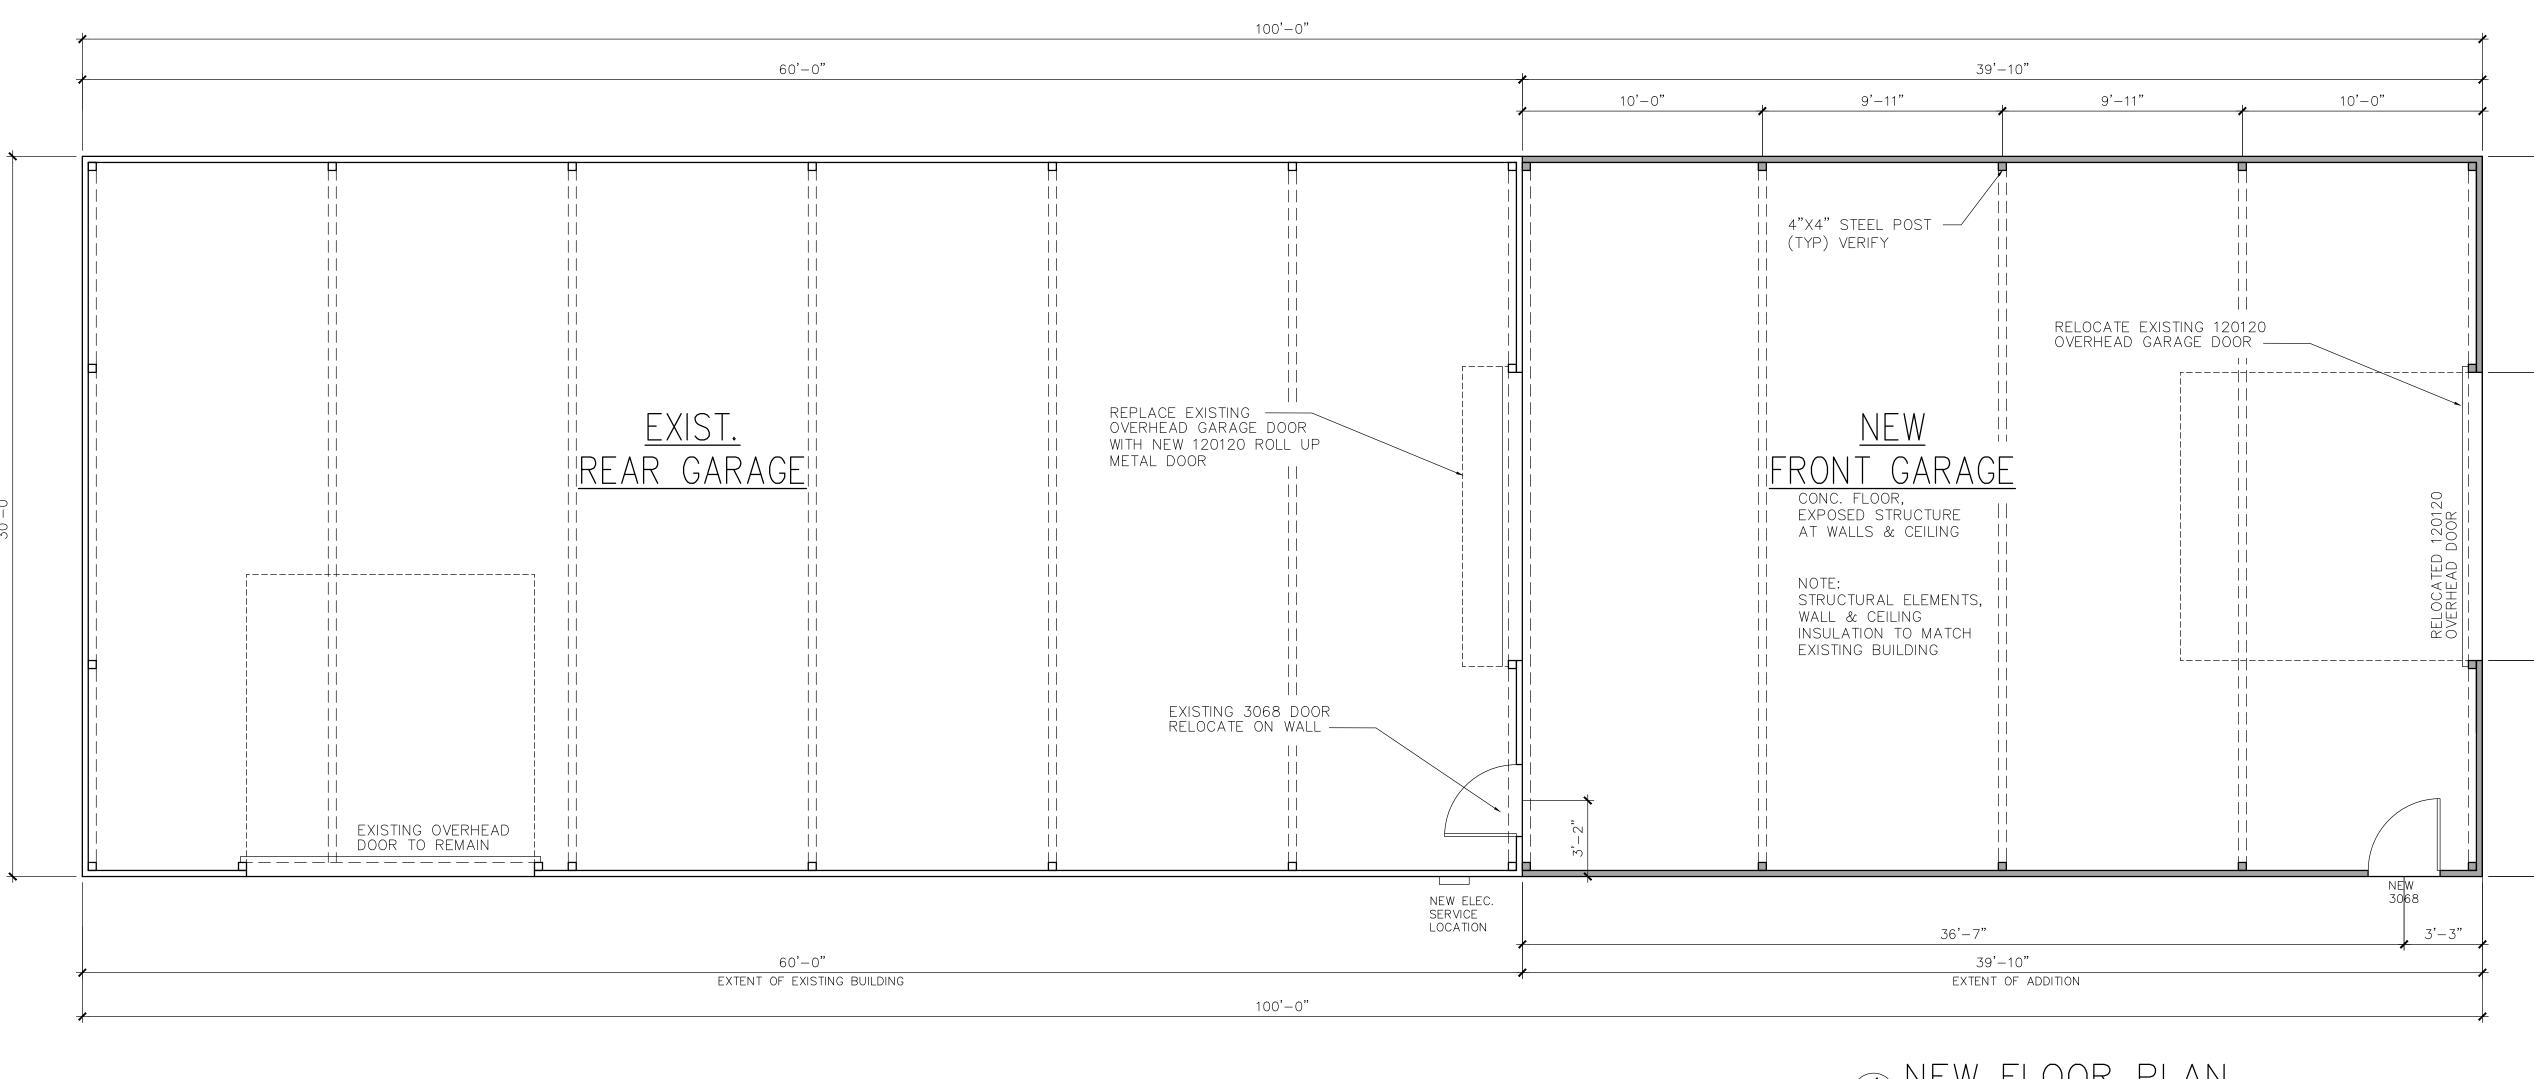

ADDITION:

TOTAL AREA UNDER ROOF:

1195 sq.ft.

2995 sq.ft.

4/24/25 SHEET NUMBER А1

1 NEW FLOOR PLAN SCALE: 1/4"=1'-0"

AL PLAN note: provide power and gas for hvac in new garage

SCALE: 1/4"=1'-0"

460

1195 sq.ft.

2995 sq.ft.

LER JER

OF P COUI

0 KELLER LOT 1 KIDD CITY CITY TARRANT

1 NEW FLOOR PLAN SCALE: 1/4"=1'-0"

SCALE: 1/4"=1'-0"