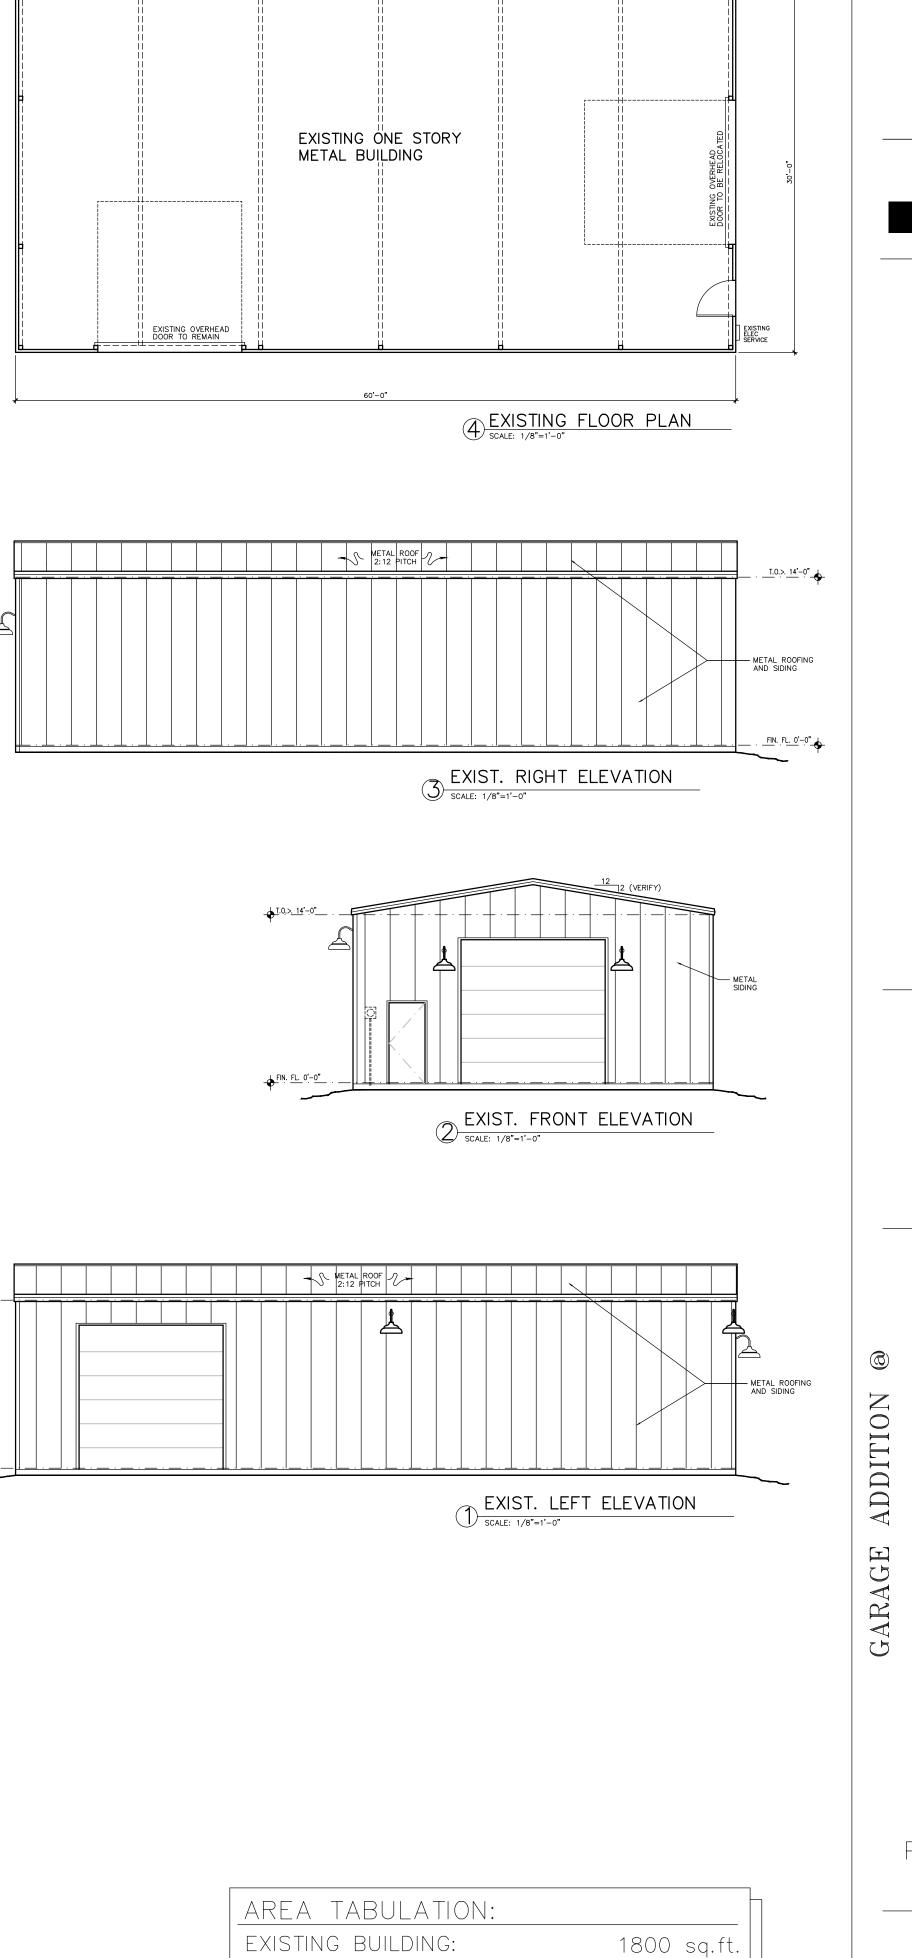

ADDITION:

TOTAL AREA UNDER ROOF:

1195 sq.ft.

2995 sq.ft.

4/24/25 SHEET NUMBER А1

1 NEW FLOOR PLAN SCALE: 1/4"=1'-0"

AL PLAN note: provide power and gas for hvac in new garage

SCALE: 1/4"=1'-0"

460

1195 sq.ft.

2995 sq.ft.

LER JER

OF P COUI

0 KELLER LOT 1 KIDD CITY CITY TARRANT

1 NEW FLOOR PLAN SCALE: 1/4"=1'-0"

SCALE: 1/4"=1'-0"