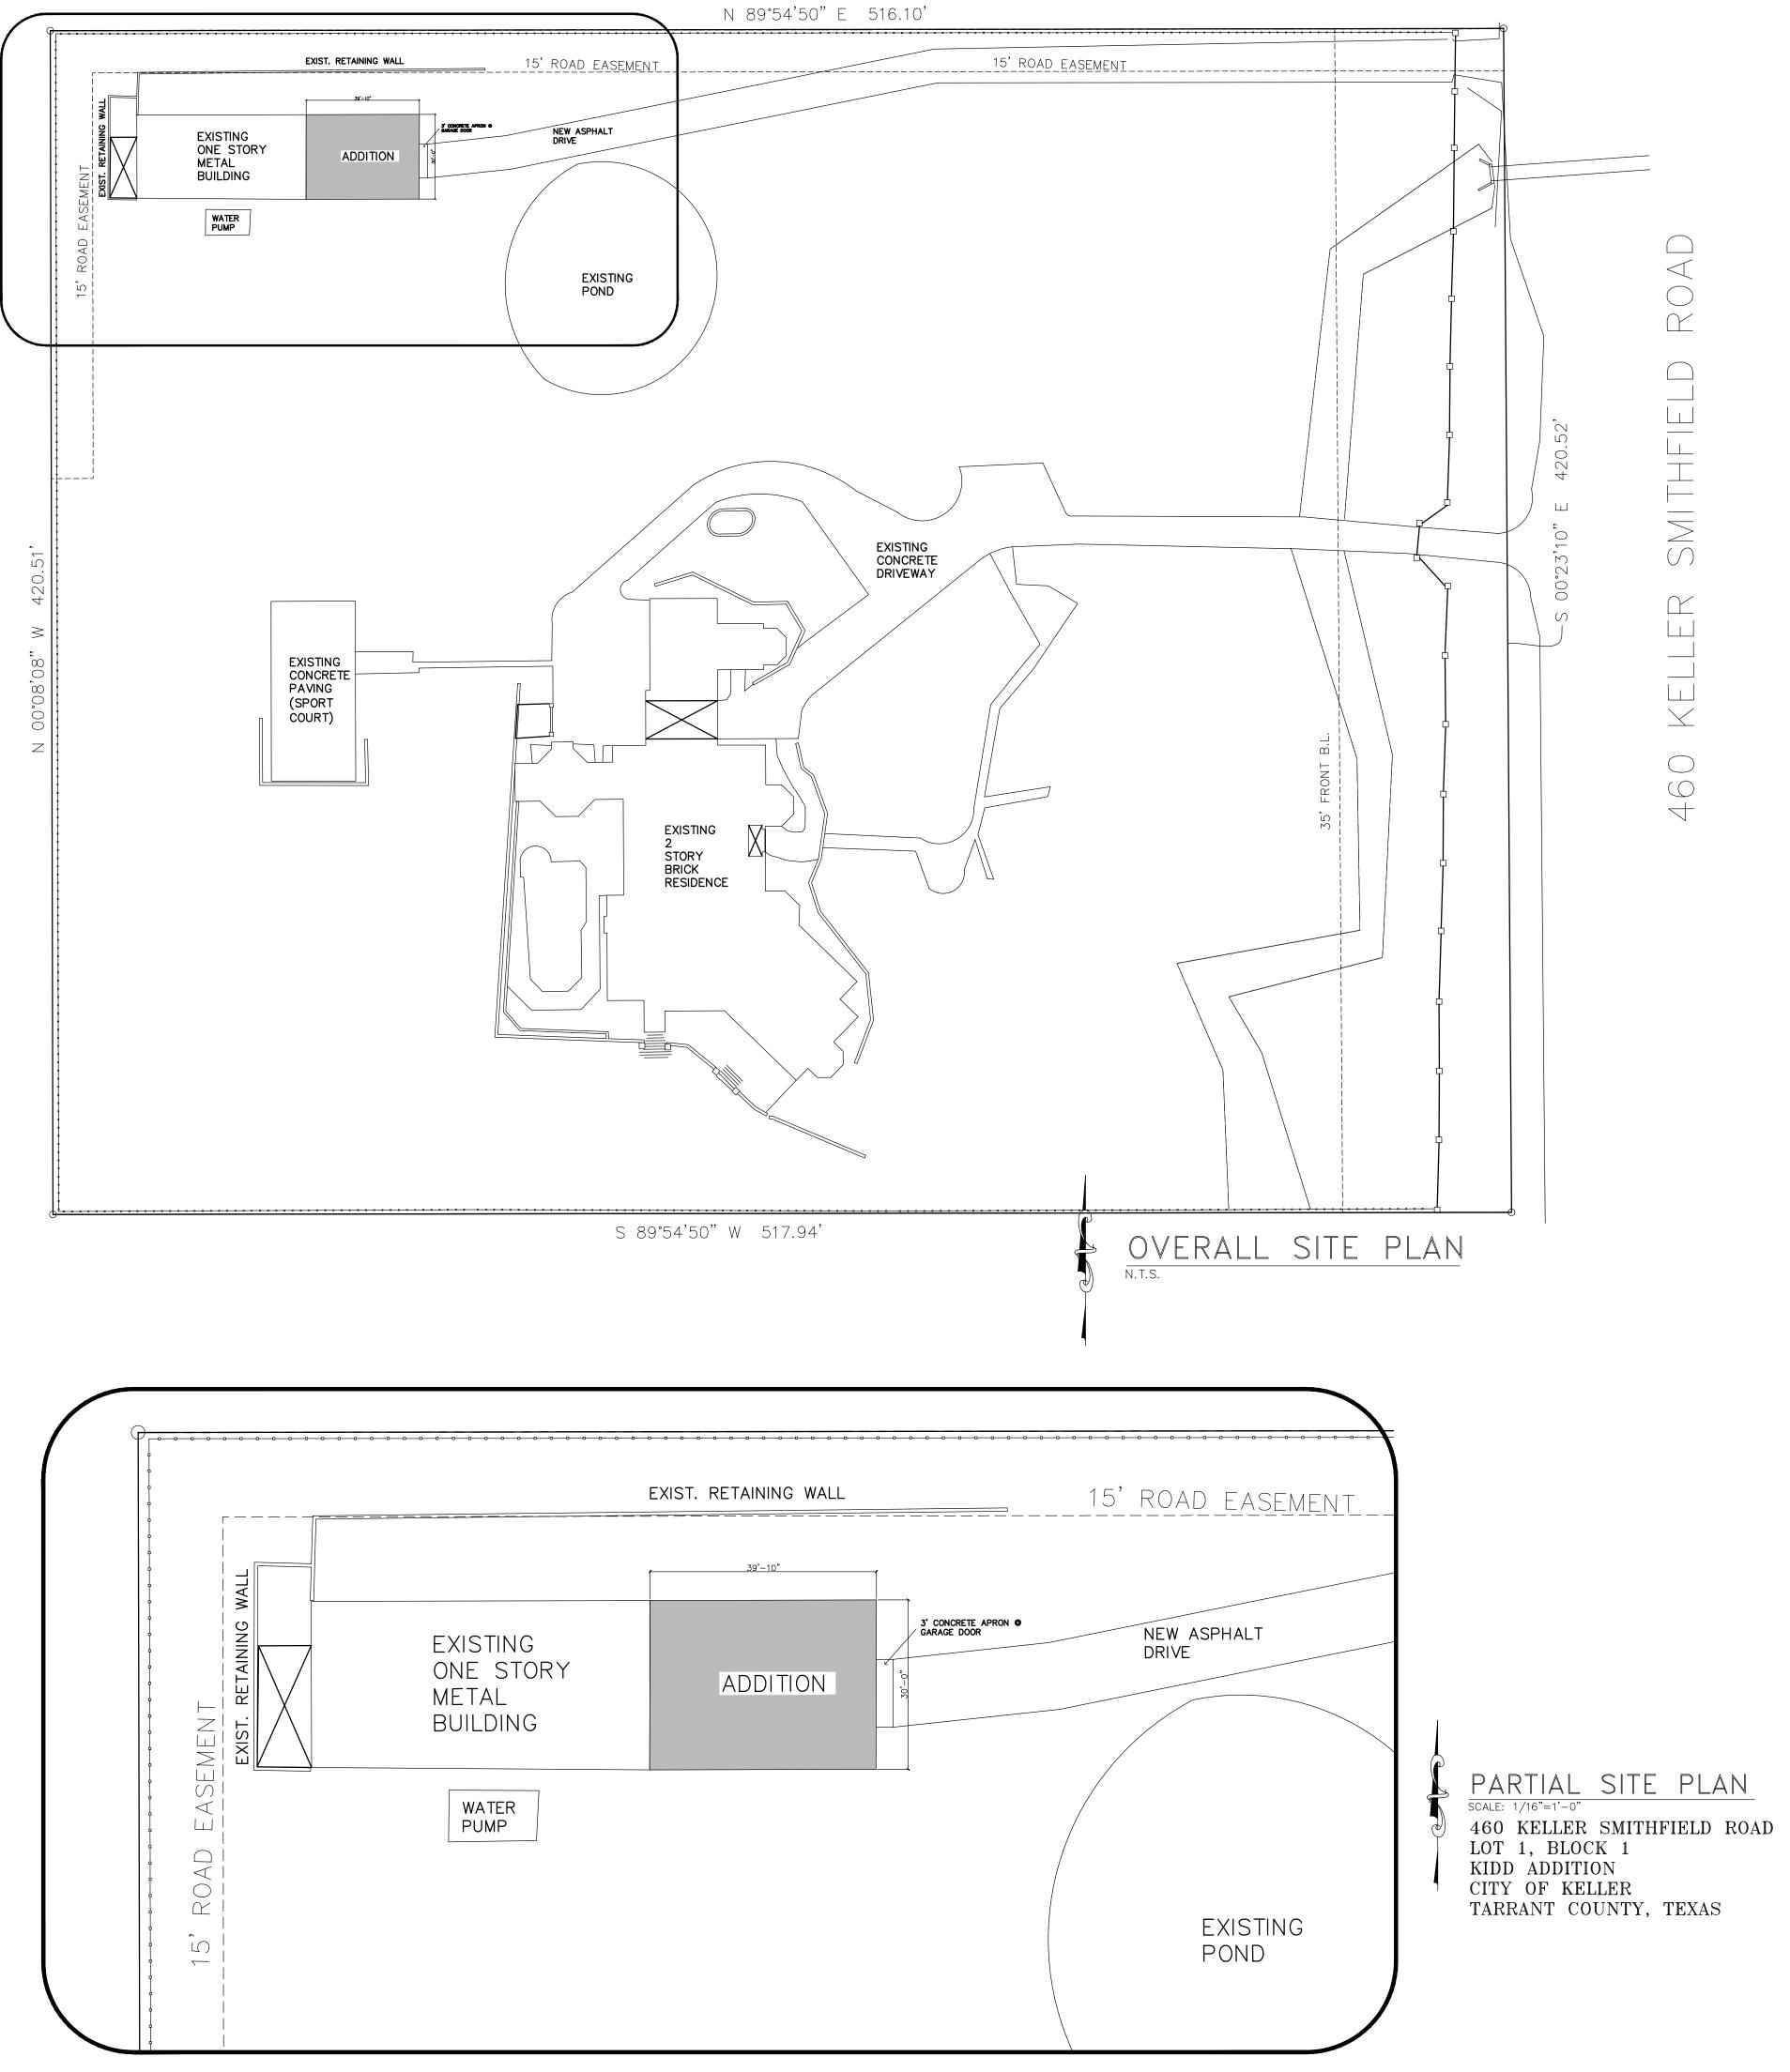

Code Enforcement Department,

I have enclosed a drainage analysis diagram for proposed shop addition to be constructed by Rob Wilson Construction concerning the above referenced location.

The finished floor elevation of the existing shop building is given an assumed elevation of 100.0. The garage addition highlighted in orange will match that elevation for a finished floor elevation of 100..

A valley will be required on the south side of the addition to direct the water east to the east side of the improvements.

In general, drainage will continue to travel north behind the existing shop and exit the north side of the property at the northeast corner and along the north side of the existing and proposed shop building. The drainage gradually transitions to an easterly direction as the distance increases from the proposed shop down the north property line to Keller Smithfield Road.

Based on my evaluation, the proposed shop improvement does not alter the overall drainage off of the property or create any hazards for the existing residence or neighboring properties.

Engineer shall be notified if the proposed shop addition placement deviates from the enclosed drainage plan.