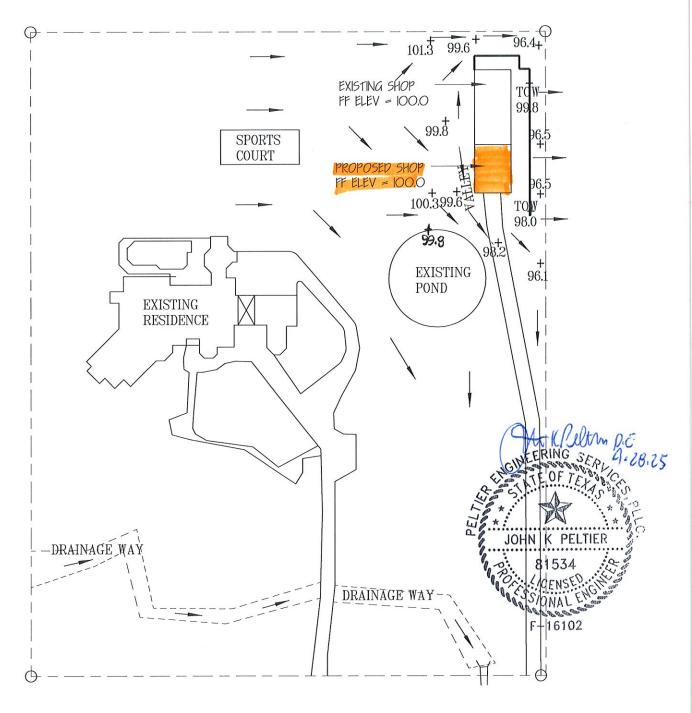

### <u>Peltier Engineering Services</u>

JOHN PELTIER, P.E. LIC #81534

April 28, 2025

City of Keller Code Enforcement Department

Subject: Shop Addition Drainage Evaluation

**Re:** 460 Keller Smithfield Road Keller, Texas

Code Enforcement Department,

I have enclosed a drainage analysis diagram for proposed shop addition to be constructed by Rob Wilson Construction concerning the above referenced location.

The finished floor elevation of the existing shop building is given an assumed elevation of 100.0. The garage addition highlighted in orange will match that elevation for a finished floor elevation of 100..

A valley will be required on the south side of the addition to direct the water east to the east side of the improvements.

In general, drainage will continue to travel north behind the existing shop and exit the north side of the property at the northeast corner and along the north side of the existing and proposed shop building. The drainage gradually transitions to an easterly direction as the distance increases from the proposed shop down the north property line to Keller Smithfield Road.

Based on my evaluation, the proposed shop improvement does not alter the overall drainage off of the property or create any hazards for the existing residence or neighboring properties.

Engineer shall be notified if the proposed shop addition placement deviates from the enclosed drainage plan.