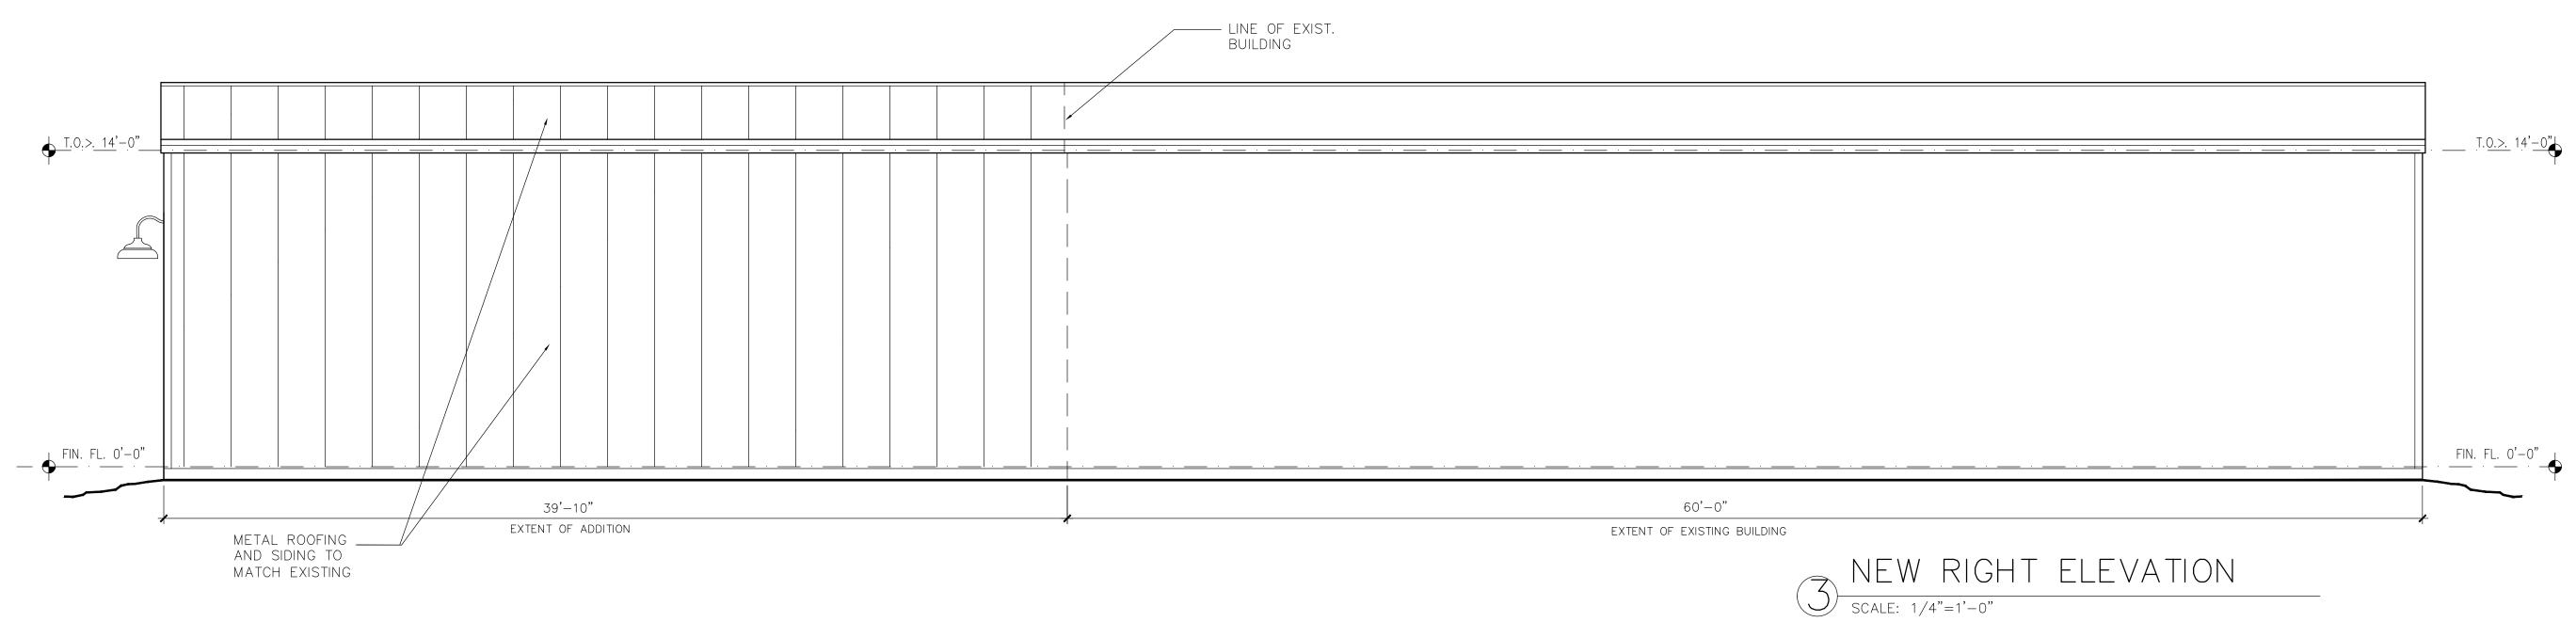

ADDITION:

TOTAL AREA UNDER ROOF:

1195 sq.ft.

2995 sq.ft.

4/24/25 SHEET NUMBER А1

1 NEW FLOOR PLAN SCALE: 1/4"=1'-0"

AL PLAN note: provide power and gas for hvac in new garage

SCALE: 1/4"=1'-0"

460

1195 sq.ft.

2995 sq.ft.

LER JER

OF P COUI

0 KELLER LOT 1 KIDD CITY CITY TARRANT

1 NEW FLOOR PLAN SCALE: 1/4"=1'-0"

SCALE: 1/4"=1'-0"