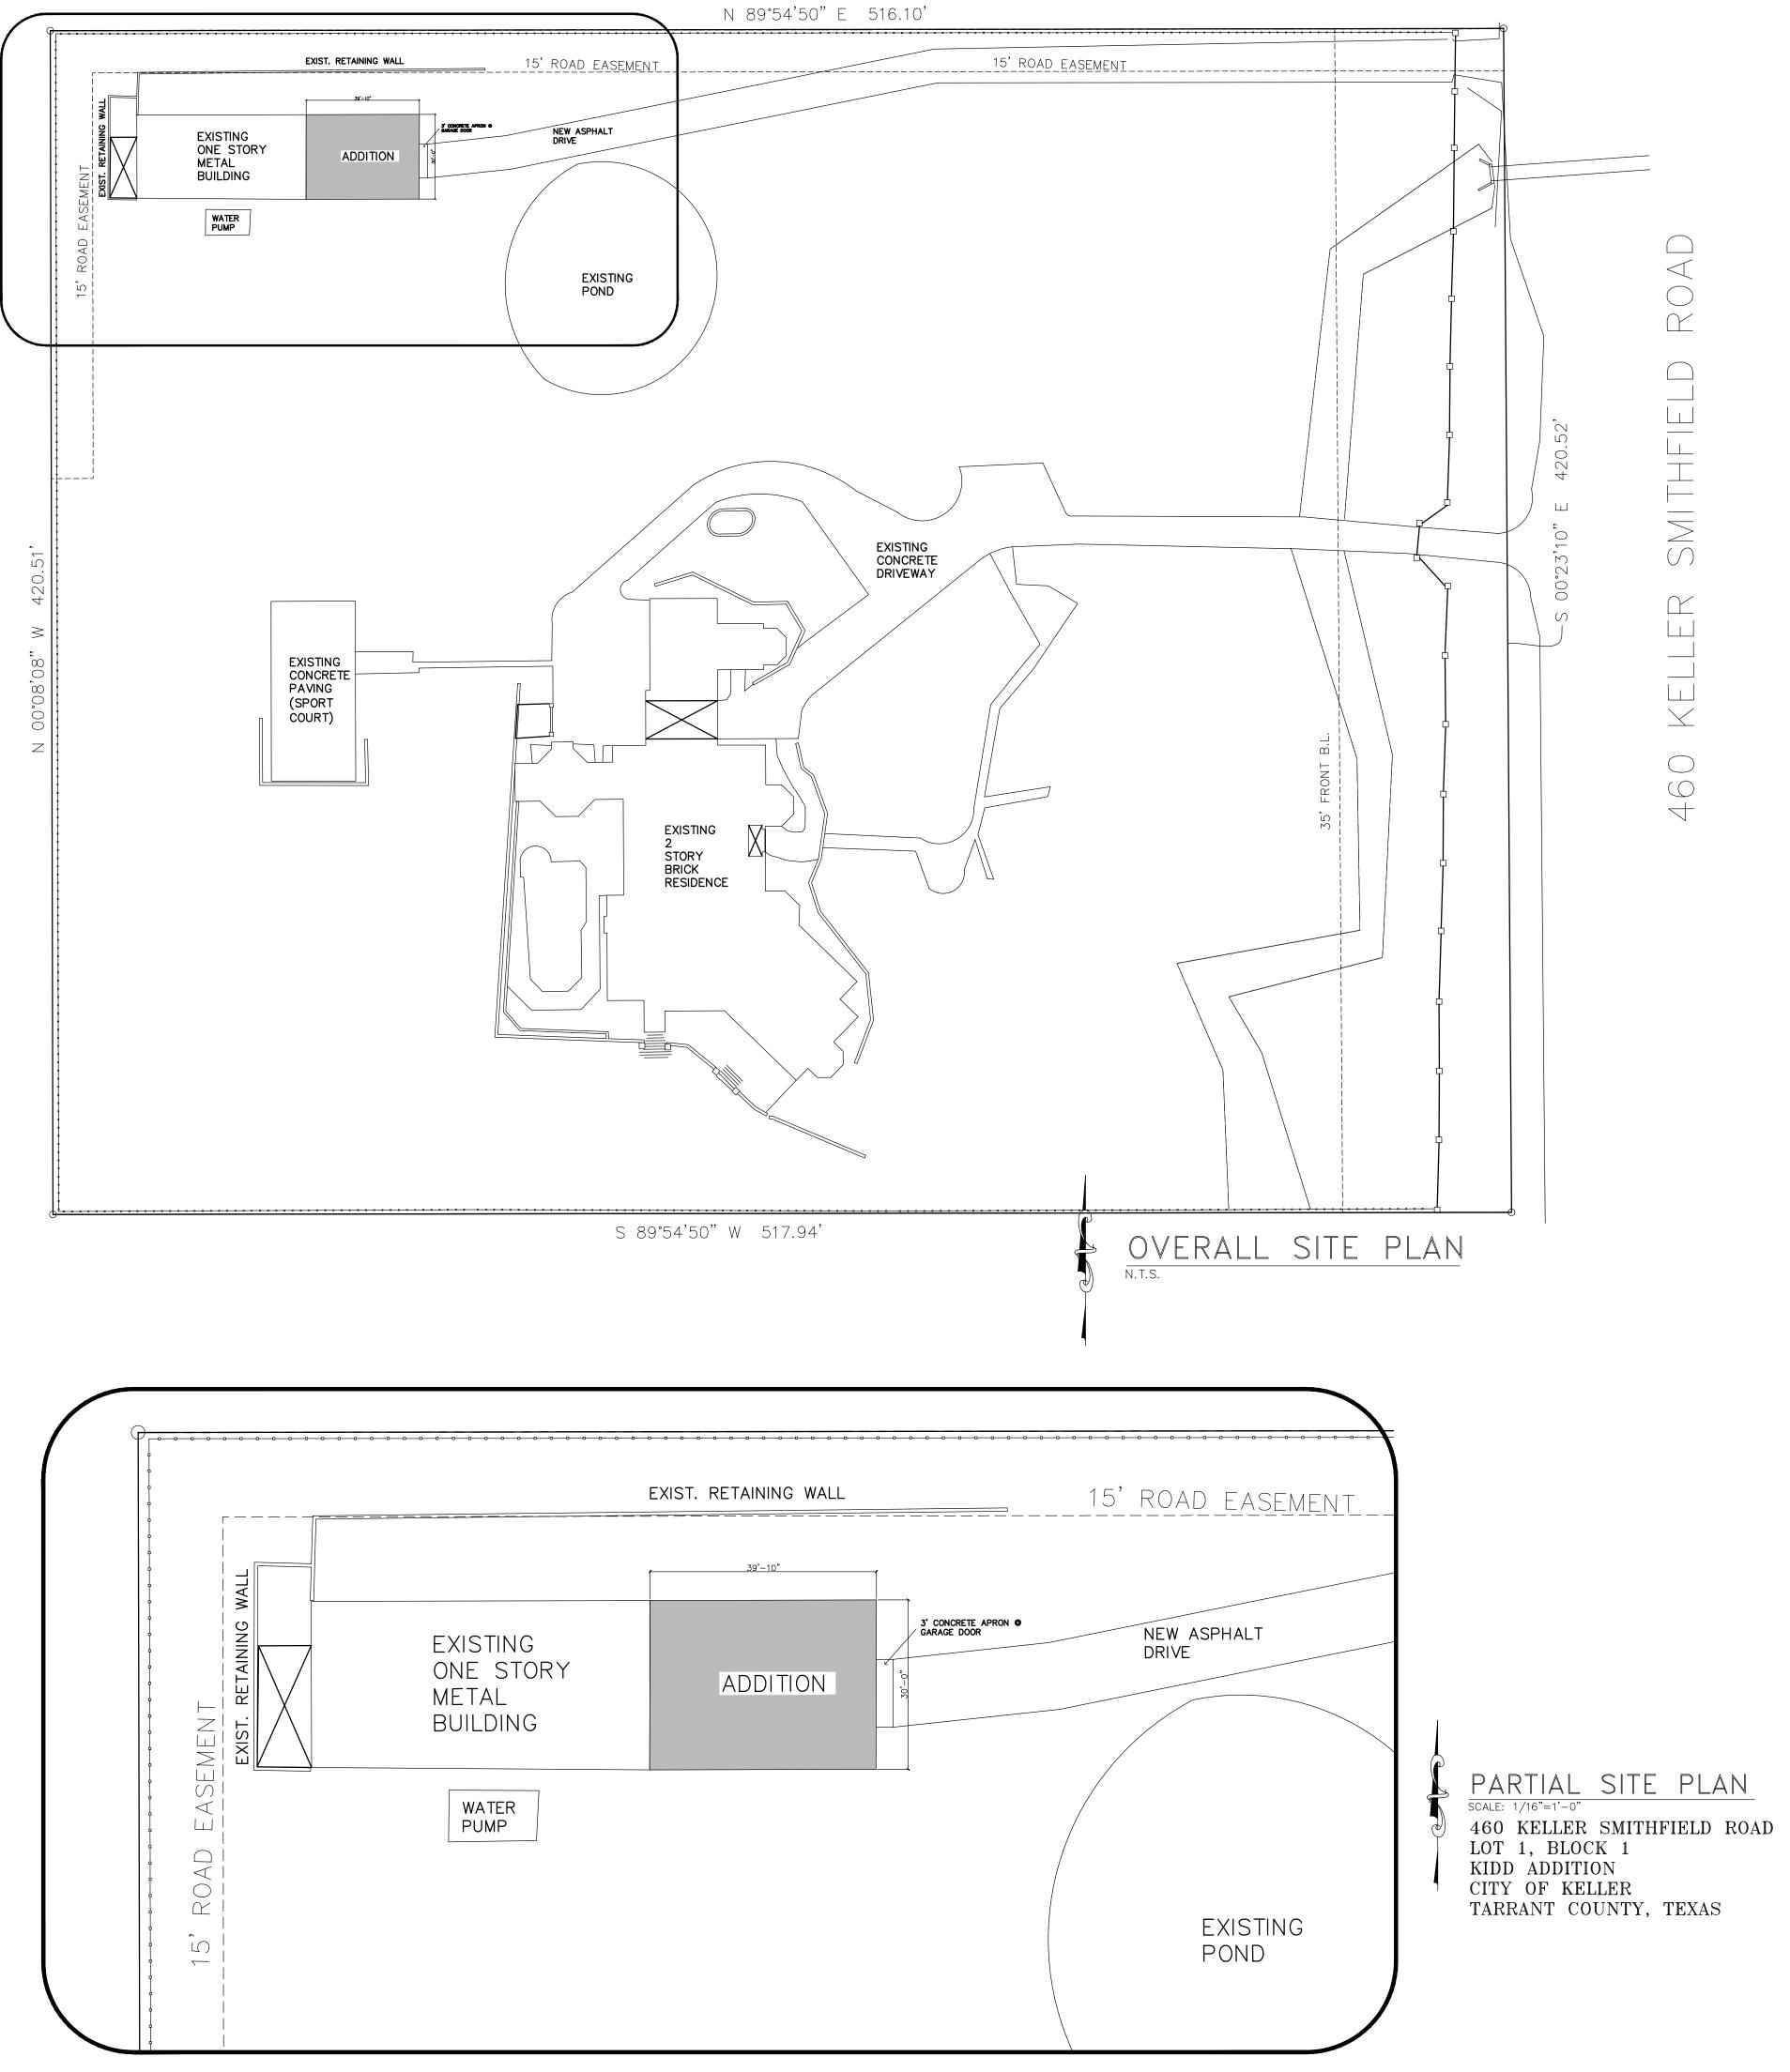

4/29/25

Written Proposal -

406 Keller Smithfield Rd. Keller, Texas 76248 – Josh Hamilton

Adding on 1195 sq ft. to an existing barn on the property.

This addition will be used to put in a batting cage to teach his daughters how to hit softballs.

ADDITION:

TOTAL AREA UNDER ROOF:

1195 sq.ft.

2995 sq.ft.

4/24/25 SHEET NUMBER А1

1 NEW FLOOR PLAN SCALE: 1/4"=1'-0"

AL PLAN note: provide power and gas for hvac in new garage

SCALE: 1/4"=1'-0"

460

1195 sq.ft.

2995 sq.ft.

LER JER

OF P COUI

0 KELLER LOT 1 KIDD CITY CITY TARRANT

1 NEW FLOOR PLAN SCALE: 1/4"=1'-0"

SCALE: 1/4"=1'-0"

Code Enforcement Department,

I have enclosed a drainage analysis diagram for proposed shop addition to be constructed by Rob Wilson Construction concerning the above referenced location.

The finished floor elevation of the existing shop building is given an assumed elevation of 100.0. The garage addition highlighted in orange will match that elevation for a finished floor elevation of 100..

A valley will be required on the south side of the addition to direct the water east to the east side of the improvements.

In general, drainage will continue to travel north behind the existing shop and exit the north side of the property at the northeast corner and along the north side of the existing and proposed shop building. The drainage gradually transitions to an easterly direction as the distance increases from the proposed shop down the north property line to Keller Smithfield Road.

Based on my evaluation, the proposed shop improvement does not alter the overall drainage off of the property or create any hazards for the existing residence or neighboring properties.

Engineer shall be notified if the proposed shop addition placement deviates from the enclosed drainage plan.