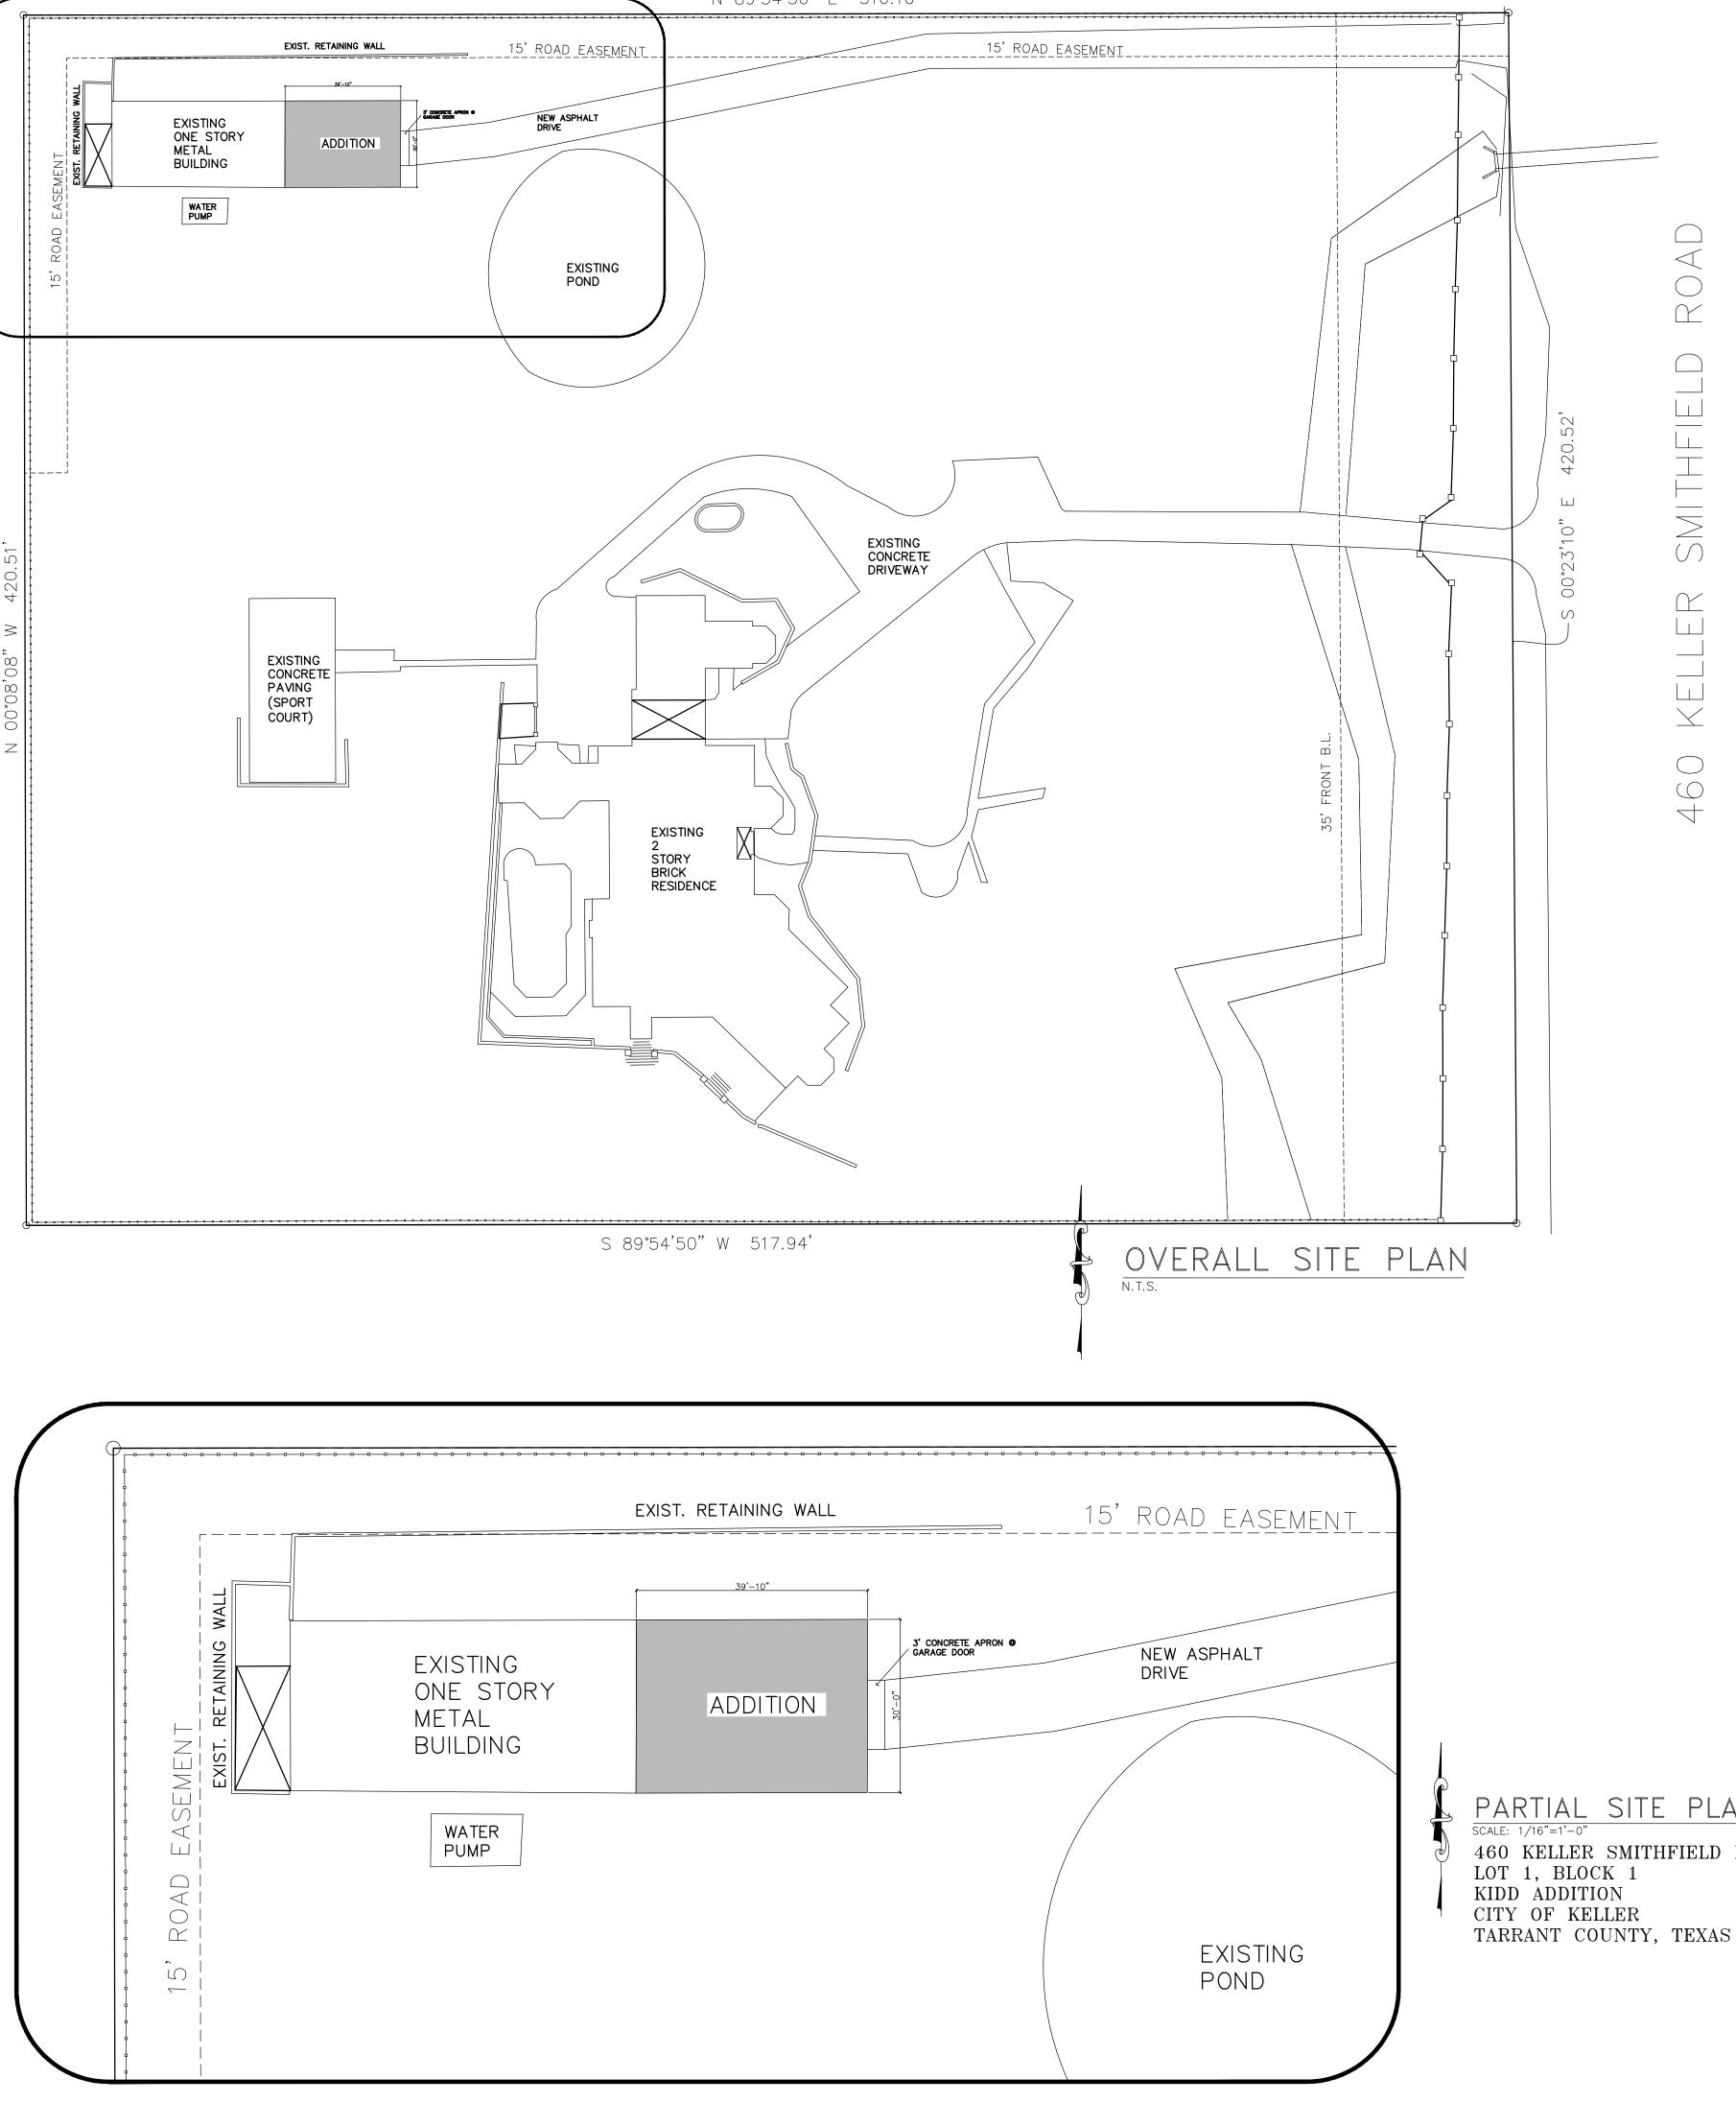

Code Enforcement Department,

I have enclosed a drainage analysis diagram for proposed shop addition to be constructed by Rob Wilson Construction concerning the above referenced location.

The finished floor elevation of the existing shop building is given an assumed elevation of 100.0. The garage addition highlighted in orange will match that elevation for a finished floor elevation of 100..

A valley will be required on the south side of the addition to direct the water east to the east side of the improvements.

In general, drainage will continue to travel north behind the existing shop and exit the north side of the property at the northeast corner and along the north side of the existing and proposed shop building. The drainage gradually transitions to an easterly direction as the distance increases from the proposed shop down the north property line to Keller Smithfield Road.

Based on my evaluation, the proposed shop improvement does not alter the overall drainage off of the property or create any hazards for the existing residence or neighboring properties.

Engineer shall be notified if the proposed shop addition placement deviates from the enclosed drainage plan.