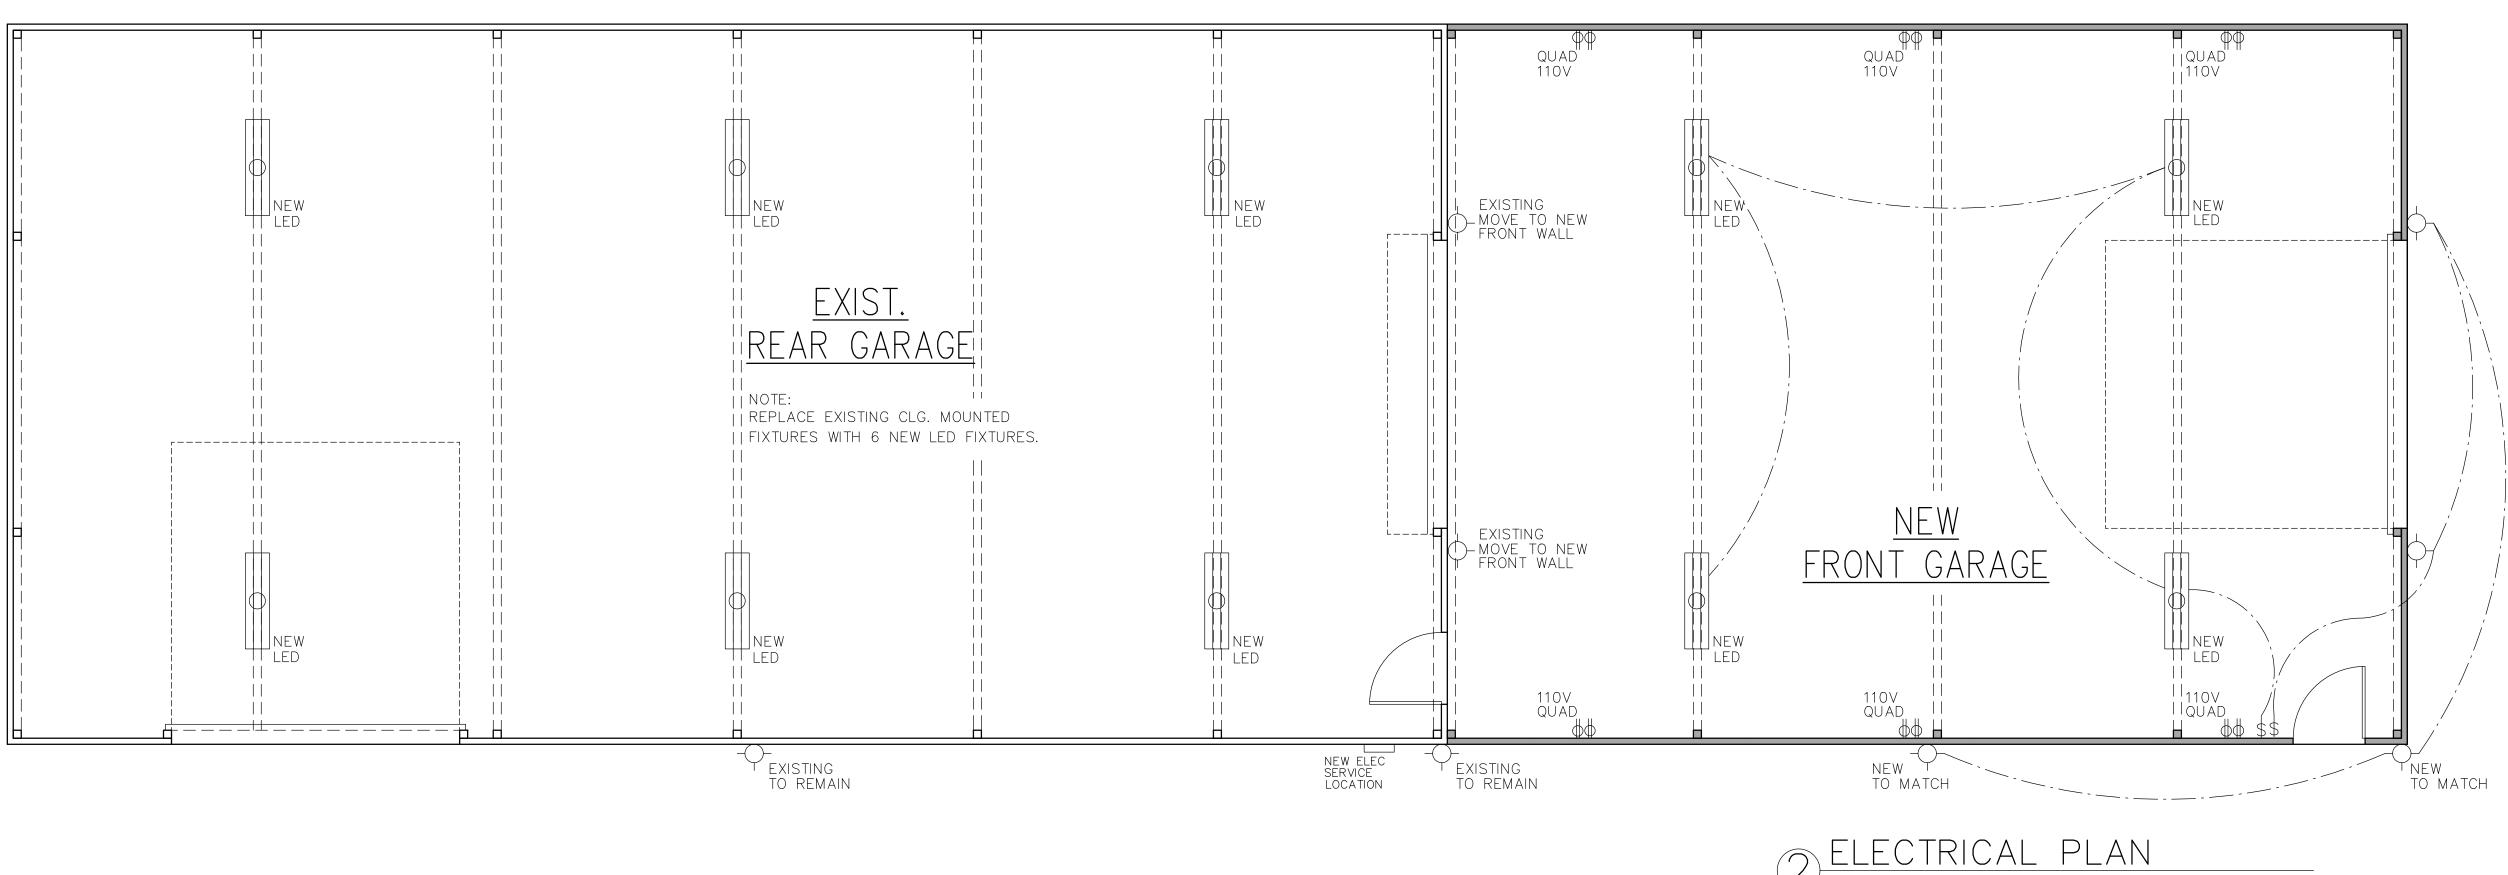

ADDITION:

TOTAL AREA UNDER ROOF:

1195 sq.ft.

2995 sq.ft.

4/24/25 SHEET NUMBER А1

1 NEW FLOOR PLAN SCALE: 1/4"=1'-0"

AL PLAN note: provide power and gas for hvac in new garage

SCALE: 1/4"=1'-0"

460

1195 sq.ft.

2995 sq.ft.

LER JER

OF P COUI

0 KELLER LOT 1 KIDD CITY CITY TARRANT

1 NEW FLOOR PLAN SCALE: 1/4"=1'-0"

SCALE: 1/4"=1'-0"