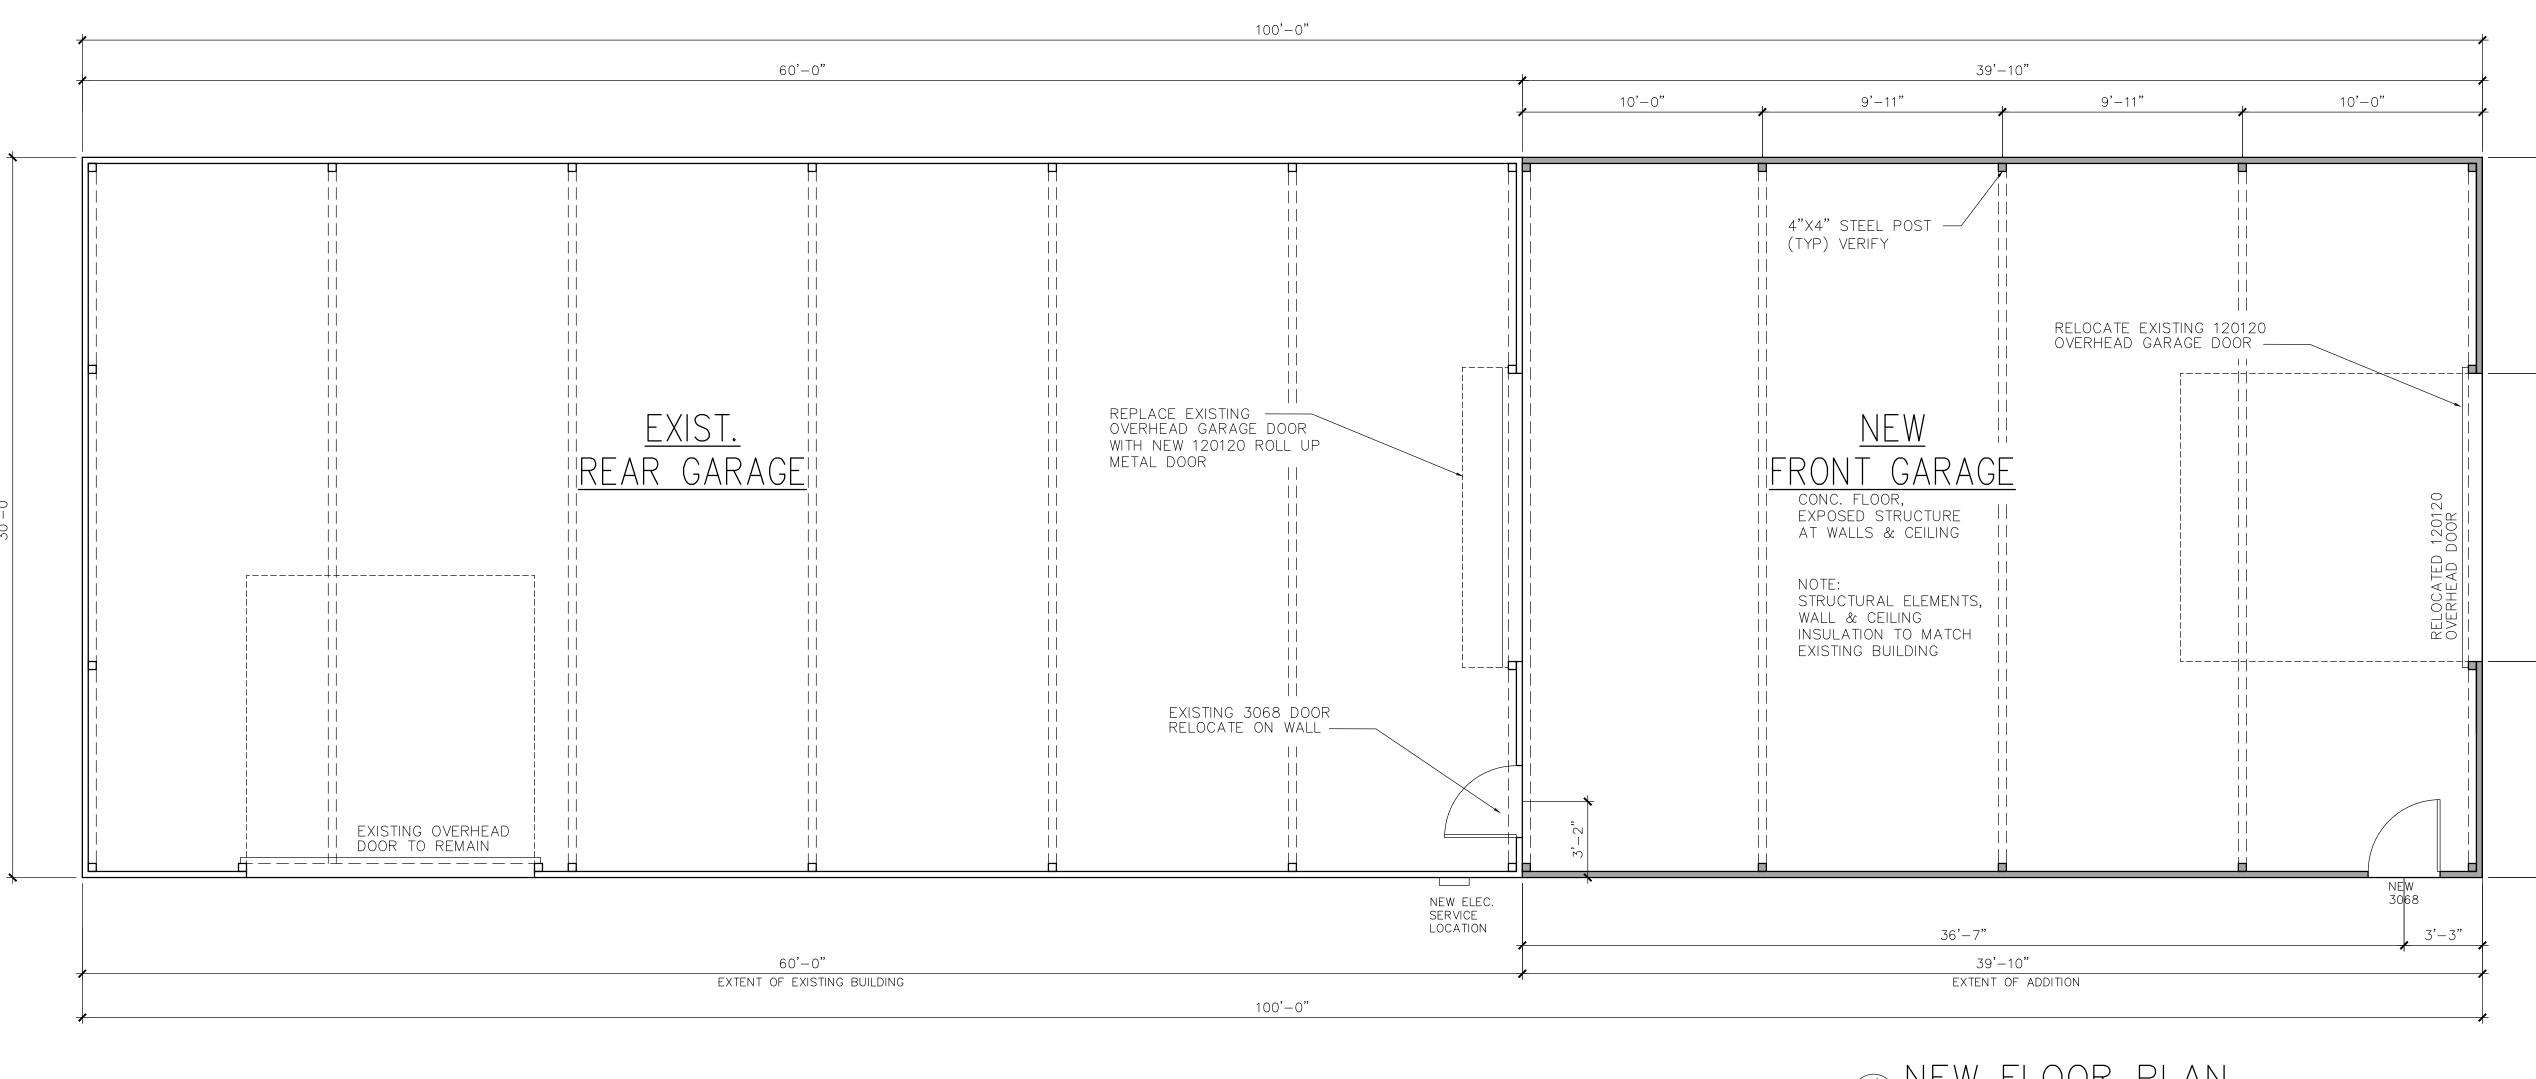

ADDITION:

TOTAL AREA UNDER ROOF:

1195 sq.ft.

2995 sq.ft.

4/24/25 SHEET NUMBER А1

1 NEW FLOOR PLAN SCALE: 1/4"=1'-0"

AL PLAN note: provide power and gas for hvac in new garage

SCALE: 1/4"=1'-0"

460

1195 sq.ft.

2995 sq.ft.

LER JER

OF P COUI

0 KELLER LOT 1 KIDD CITY CITY TARRANT

1 NEW FLOOR PLAN SCALE: 1/4"=1'-0"

SCALE: 1/4"=1'-0"