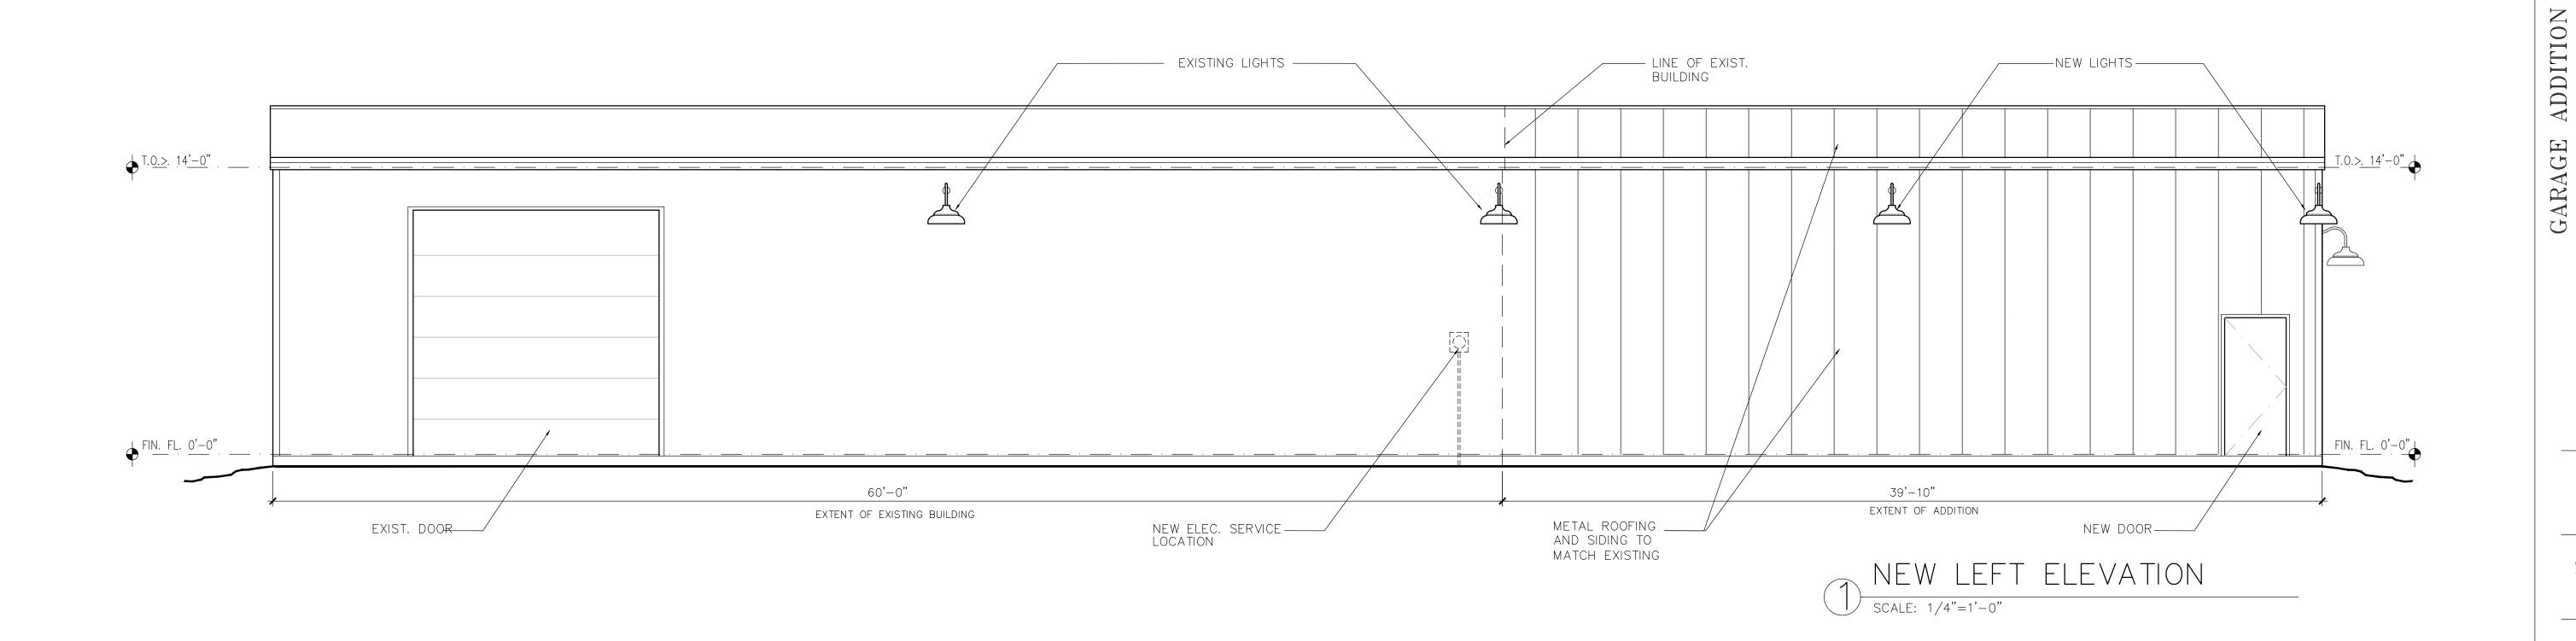

ADDITION:

TOTAL AREA UNDER ROOF:

1195 sq.ft.

2995 sq.ft.

4/24/25 SHEET NUMBER А1

1 NEW FLOOR PLAN SCALE: 1/4"=1'-0"

AL PLAN note: provide power and gas for hvac in new garage

SCALE: 1/4"=1'-0"

460

1195 sq.ft.

2995 sq.ft.

LER JER

OF P COUI

0 KELLER LOT 1 KIDD CITY CITY TARRANT

1 NEW FLOOR PLAN SCALE: 1/4"=1'-0"

SCALE: 1/4"=1'-0"