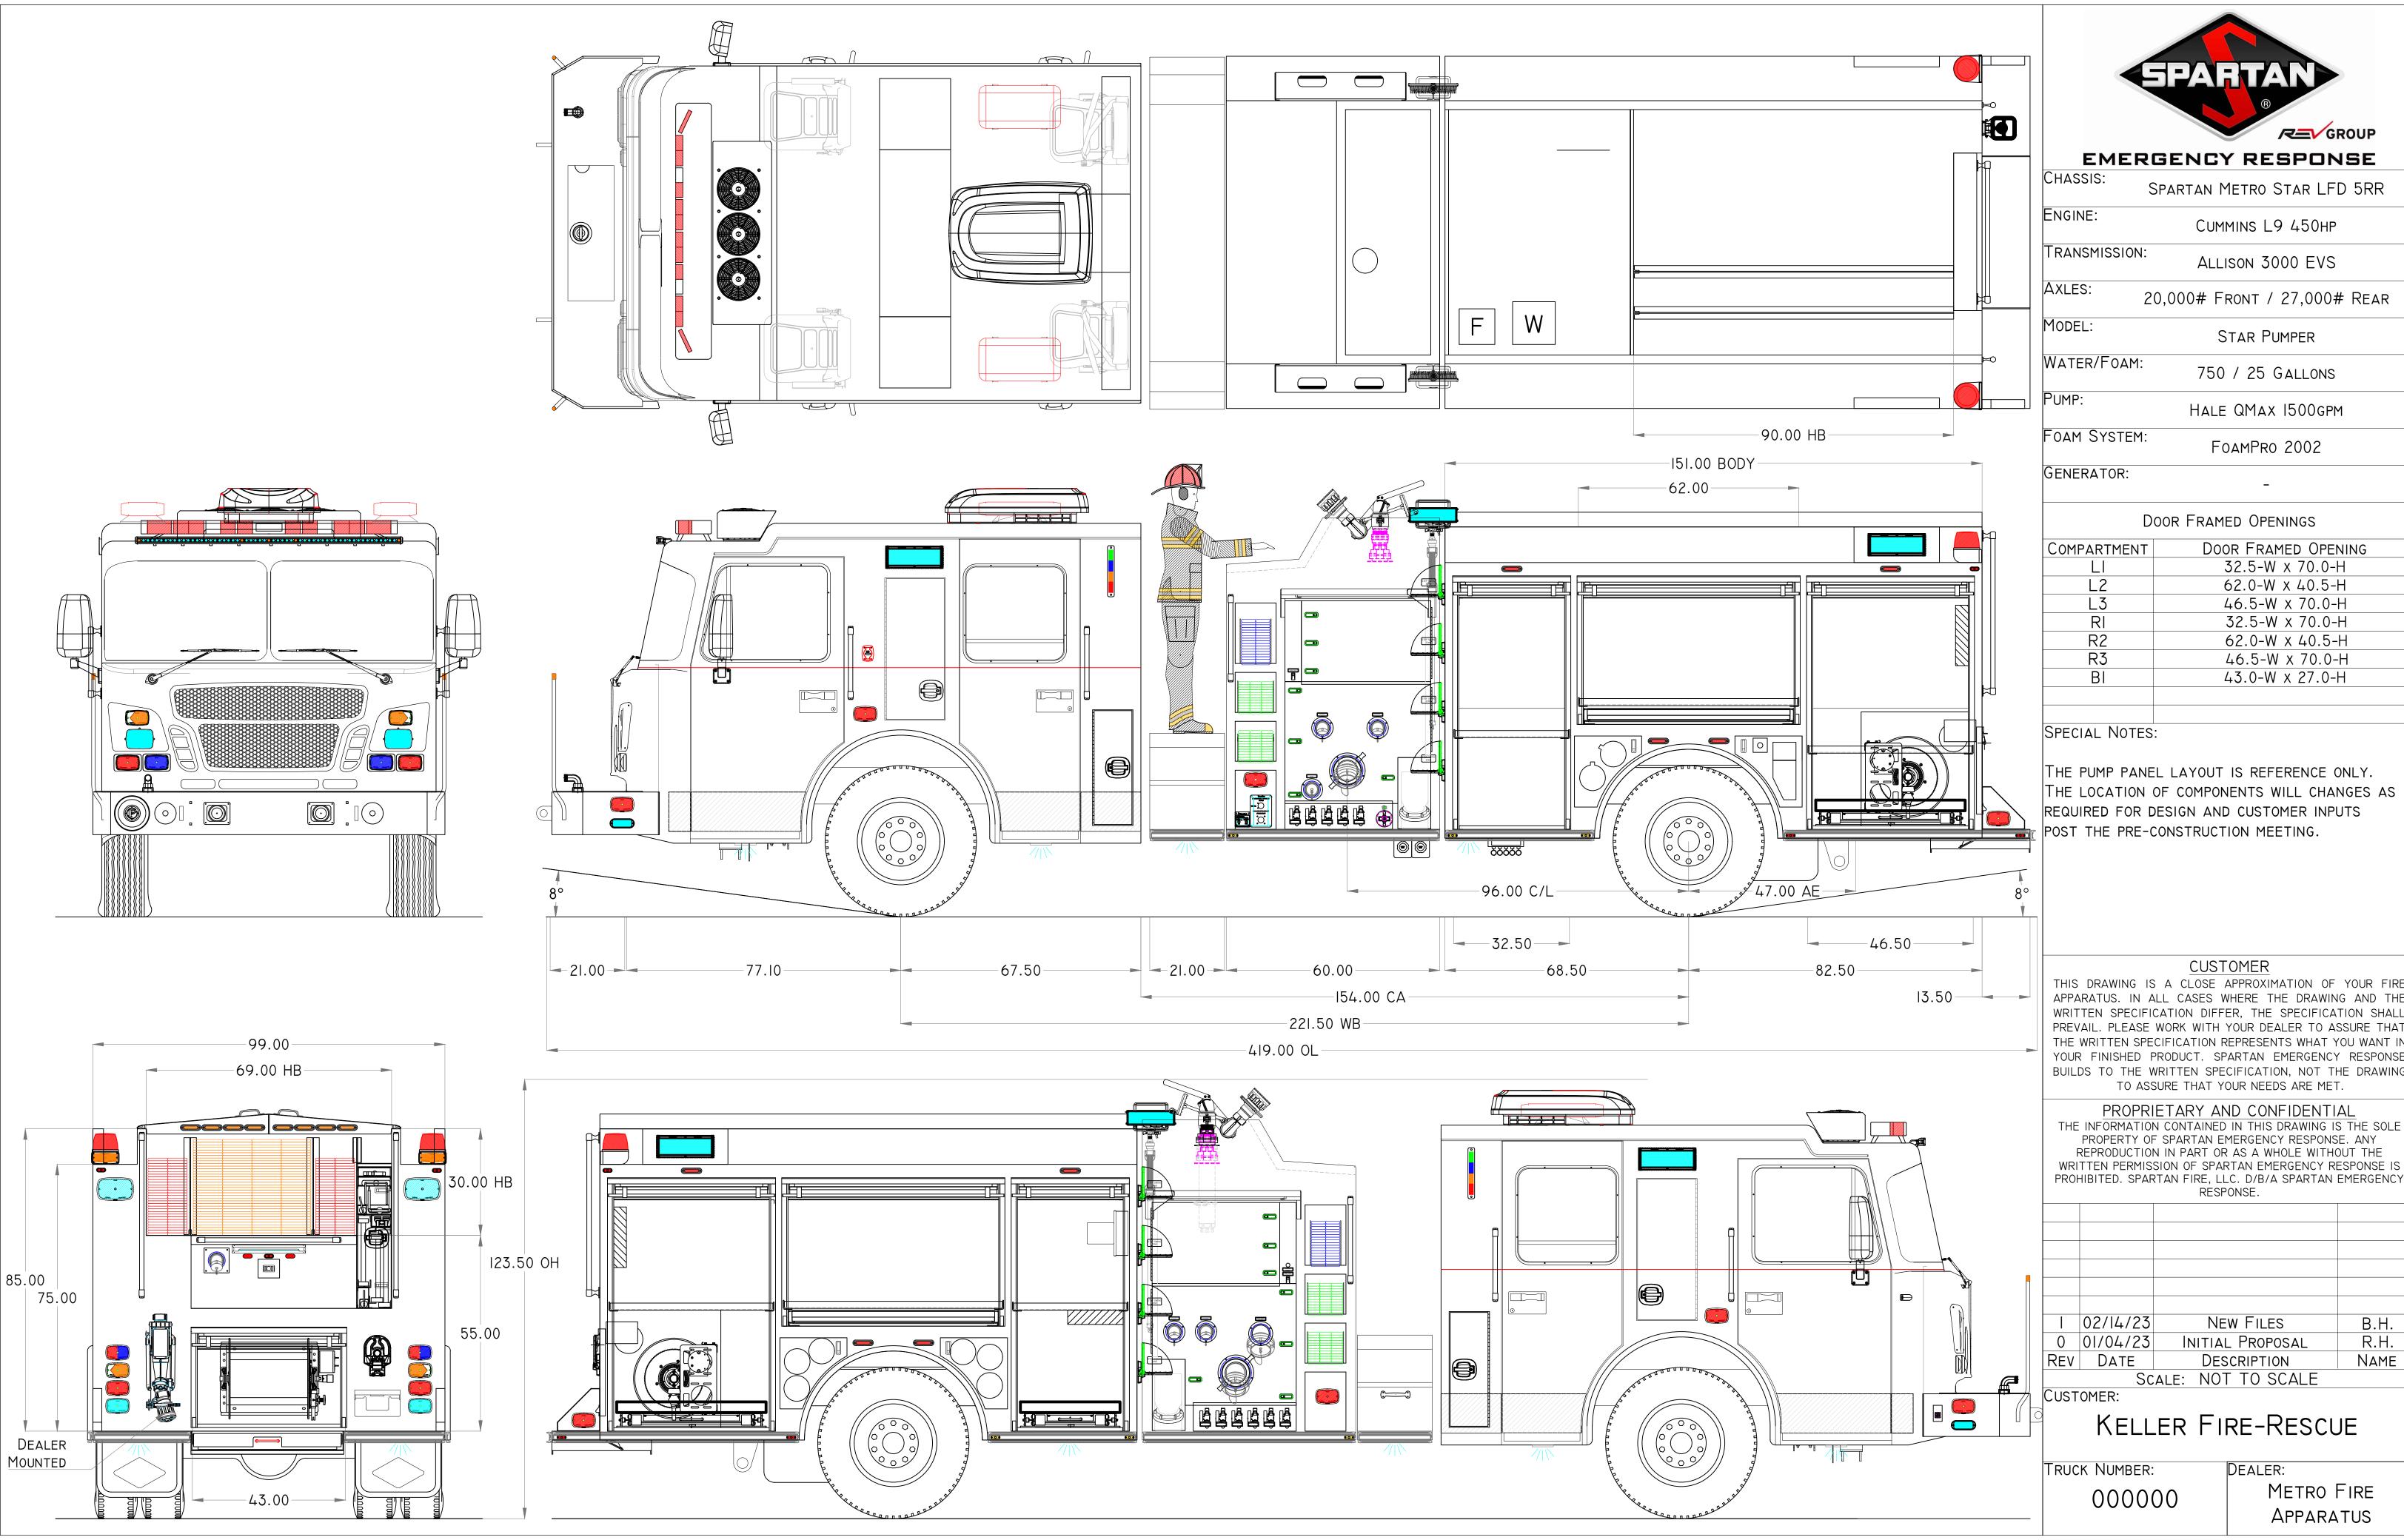

SPARTAN METRO STAR LFD 5RR

CUMMINS L9 450HP

ALLISON 3000 EVS

| COMPARTMENT | DOOR FRAMED OPENING |
|-------------|---------------------|
| П           | 32.5-W x 70.0-H     |
| L2          | 62.0-W x 40.5-H     |
| L3          | 46.5-W x 70.0-H     |
| RI          | 32.5-W x 70.0-H     |
| R2          | 62.0-W x 40.5-H     |
| R3          | 46.5-W x 70.0-H     |
| BI          | 43.0-W x 27.0-H     |
|             |                     |

THE PUMP PANEL LAYOUT IS REFERENCE ONLY. REQUIRED FOR DESIGN AND CUSTOMER INPUTS

THIS DRAWING IS A CLOSE APPROXIMATION OF YOUR FIRE APPARATUS. IN ALL CASES WHERE THE DRAWING AND THE WRITTEN SPECIFICATION DIFFER, THE SPECIFICATION SHALL PREVAIL. PLEASE WORK WITH YOUR DEALER TO ASSURE THAT THE WRITTEN SPECIFICATION REPRESENTS WHAT YOU WANT IN YOUR FINISHED PRODUCT. SPARTAN EMERGENCY RESPONSE BUILDS TO THE WRITTEN SPECIFICATION, NOT THE DRAWING TO ASSURE THAT YOUR NEEDS ARE MET.

## PROPRIETARY AND CONFIDENTIAL

PROPERTY OF SPARTAN EMERGENCY RESPONSE. ANY REPRODUCTION IN PART OR AS A WHOLE WITHOUT THE WRITTEN PERMISSION OF SPARTAN EMERGENCY RESPONSE IS PROHIBITED. SPARTAN FIRE, LLC. D/B/A SPARTAN EMERGENCY RESPONSE.

|     | 02/14/23 | NEW FILES         | B.H. |
|-----|----------|-------------------|------|
| 0   | 01/04/23 | INITIAL PROPOSAL  | R.H. |
| SEV | DATE     | DESCRIPTION       | Name |
|     | Sc       | ALE: NOT TO SCALE |      |

METRO FIRE APPARATUS