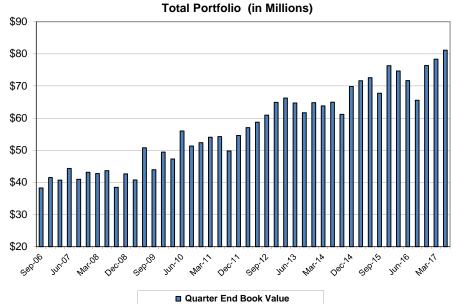

|          |            | _        |            |          |            |        | _  | _          | (1)   | (2)   |

<sup>(1)</sup> Weighted average life - For purposes of calculating weighted average life, bank accounts, pools and money market funds are assumed to have an one day maturity.

<sup>(2)</sup> Weighted average yield to maturity - The weighted average yield to maturity is based on adjusted book value, realized and unrealized gains/losses and investment advisory fees are not considered. The yield for the reporting month is used for bank accounts, pools, and money market funds.

<sup>(3)</sup> Earnings Credit Rate - The City's Frost DDA accrues earnings credit to offset service charges and fees. No hard interest is paid.



#### Portfolio Composition Previous Quarter









NOW/MMA/Pools 38%

#### **Book Value Comparison**

| Book value Comparis     | .011     |          |    | March 3                                 | 17 |                |        |         |    |              | June 3 | 0, 2       | 017 |            |
|-------------------------|----------|----------|----|-----------------------------------------|----|----------------|--------|---------|----|--------------|--------|------------|-----|------------|
|                         | Coupon/  | Maturity | Fa | ce Amount/                              |    |                | Purc   | hases/  | S  | ales/Adjust/ | Fa     | ce Amount/ |     |            |
| Description             | Discount | Date     |    | Par Value                               | Во | ok Value       | Adjus  | tments  |    | all/Mat