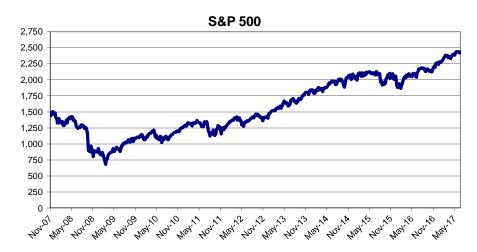

The Federal Open Market Committee (FOMC) raised the Fed Funds target range to 1.00% - 1.25% (Effective Fed Funds are trading +/-1.16%) at the June FOMC meeting. The market is not confident additional increases will occur during 2017. The Fed anticipates gradually reducing its government bond holdings. Third revision 1st Quarter 2017 GDP was a increased to 1.4%. June Non-Farm Payroll increased 222k, with +47k adjustment to Apr/May. Other US data remained volatile with some negative numbers. The Stock Markets remain high. Monitoring estimated balances and needs will determine laddering opportunities.