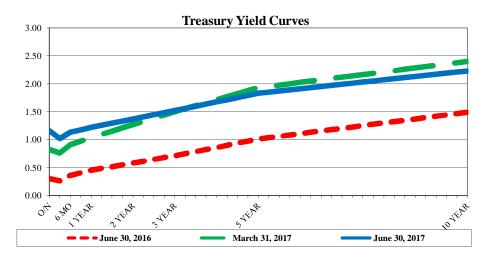

The Federal Open Market Committee (FOMC) raised the Fed Funds target range to 1.00% - 1.25% (Effective Fed Funds are trading +/-1.16%) at the June FOMC meeting. The market is not confident additional increases will occur during 2017. The Fed anticipates gradually reducing its government bond holdings. Third revision 1st Quarter 2017 GDP was a increased to 1.4%. June Non-Farm Payroll increased 222k, with +47k adjustment to Apr/May. Other US data remained volatile with some negative numbers. The Stock Markets remain high. Monitoring estimated balances and needs will determine laddering opportunities.