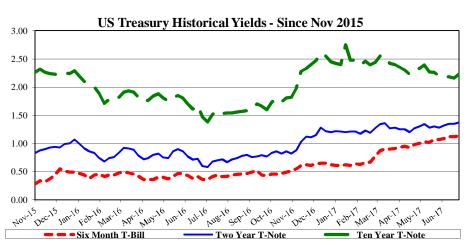

The Federal Open Market Committee (FOMC) raised the Fed Funds target range to 1.00% - 1.25% (Effective Fed Funds are trading +/-1.16%) at the June FOMC meeting. The market is not confident additional increases will occur during 2017. The Fed anticipates gradually reducing its government bond holdings. Third revision 1st Quarter 2017 GDP was a increased to 1.4%. June Non-Farm Payroll increased 222k, with +47k adjustment to Apr/May. Other US data remained volatile with some negative numbers. The Stock Markets remain high. Monitoring estimated balances and needs will determine laddering opportunities.