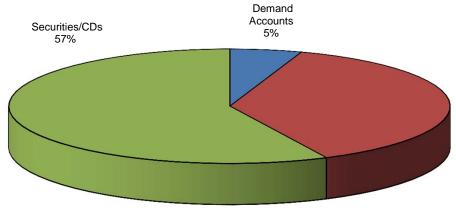

| Average Yield - Current Qu     | arter (1) | Fiscal Year-to-Date Average    | e Yield (2) |
|--------------------------------|-----------|--------------------------------|-------------|
| Total Portfolio                | 1.17%     | Total Portfolio                | 0.92%       |
| Rolling Three Mo. Treas. Yield | 0.91%     | Rolling Three Mo. Treas. Yield | 0.65%       |
| Rolling Six Mo. Treas. Yield   | 0.88%     | Rolling Six Mo. Treas. Yield   | 0.68%       |
|                                |           | Quarterly TexPool Yield        | 0.65%       |

The Federal Open Market Committee (FOMC) raised the Fed Funds target range to 1.00% - 1.25% (Effective Fed Funds are trading +/-1.16%) at the June FOMC meeting. The market is not confident additional increases will occur during 2017. The Fed anticipates gradually reducing its government bond holdings. Third revision 1st Quarter 2017 GDP was a increased to 1.4%. June Non-Farm Payroll increased 222k, with +47k adjustment to Apr/May. Other US data remained volatile with some negative numbers. The Stock Markets remain high. Monitoring estimated balances and needs will determine laddering opportunities.