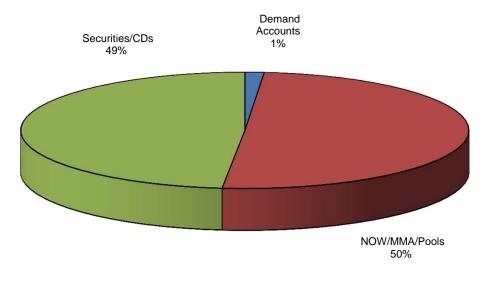

|          |            | _        |            |          |            |        | _  | _          | (1)   | (2)   |

<sup>(1)</sup> Weighted average life - For purposes of calculating weighted average life, bank accounts, pools and money market funds are assumed to have an one day maturity.

<sup>(2)</sup> Weighted average yield to maturity - The weighted average yield to maturity is based on adjusted book value, realized and unrealized gains/losses and investment advisory fees are not considered. The yield for the reporting month is used for bank accounts, pools, and money market funds.

<sup>(3)</sup> Earnings Credit Rate - The City's Frost DDA accrues earnings credit to offset service charges and fees. No hard interest is paid.



#### Portfolio Composition Previous Quarter









NOW/MMA/Pools 38%

#### **Book Value Comparison**

| Book value Comparis     | .011     |          |    | March 3                                 | 17 |                |        |         |    |              | June 3 | 0, 2       | 017 |            |
|-------------------------|----------|----------|----|-----------------------------------------|----|----------------|--------|---------|----|--------------|--------|------------|-----|------------|
|                         | Coupon/  | Maturity | Fa | ce Amount/                              |    |                | Purc   | hases/  | S  | ales/Adjust/ | Fa     | ce Amount/ |     |            |
| Description             | Discount | Date     |    | Par Value                               | Во | ok Value       | Adjus  | tments  |    | a