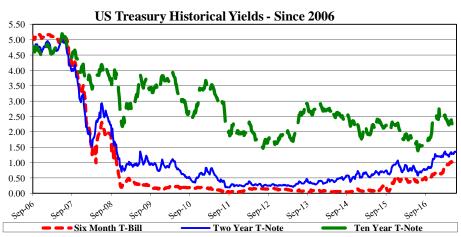

The Federal Open Market Committee (FOMC) raised the Fed Funds target range to 1.00% - 1.25% (Effective Fed Funds are trading +/-1.16%) at the June FOMC meeting. The market is not confident additional increases will occur during 2017. The Fed anticipates gradually reducing its government bond holdings. Third revision 1st Quarter 2017 GDP was a increased to 1.4%. June Non-Farm Payroll increased 222k, with +47k adjustment to Apr/May. Other US data remained volatile with some negative numbers. The Stock Markets remain high. Monitoring estimated balances and needs will determine laddering opportunities.