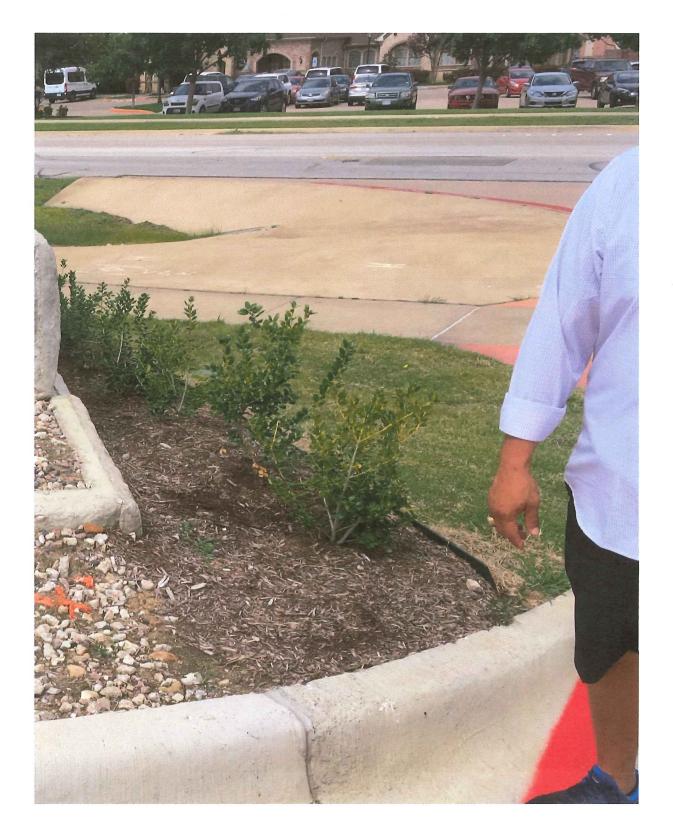

+/-48 - 5 gallon Abelia shrubs have been planted at the base of a portion of the retaining wall along Whitley Road. The existing turf in this area is fully established. The existing irrigation system will not support additional shrubs without significant expense to bring new irrigation wires into the area.