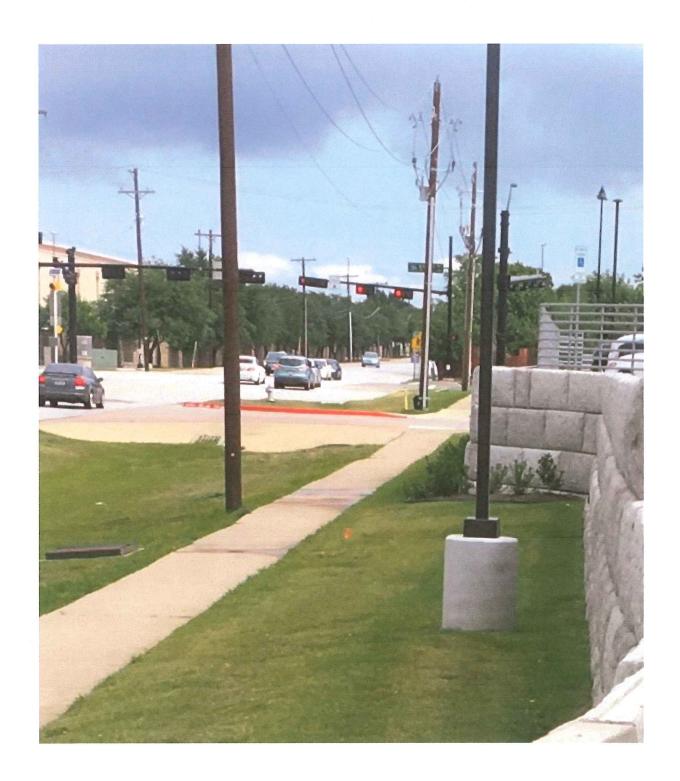

## **Landscape Variance**

Section 9.03 (F.2.c) Buffer trees not installed due to proximity of power lines.

There are powerlines in close proximity to required tree buffer planting area along Whitley Road. We request that the 13 required trees for this area between the two entry drives be removed from the quantity of required trees.