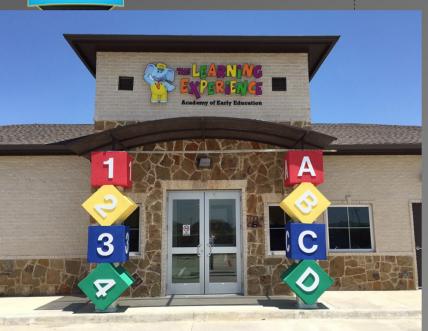

# THE LEARNING EXPERIENCE.

Entrepreneur FRANCHISE 500 RANKED

Academy of Early Education

**BUILDING DETAILS** 

- 1)Beautiful building with 100% masonry
- 2) Meets or exceeds the UDC requirements
- 3)Confirming to the Prairie style
  Architecture
- 4)Unique Architectural Elements of ABCD, 1234 blocks