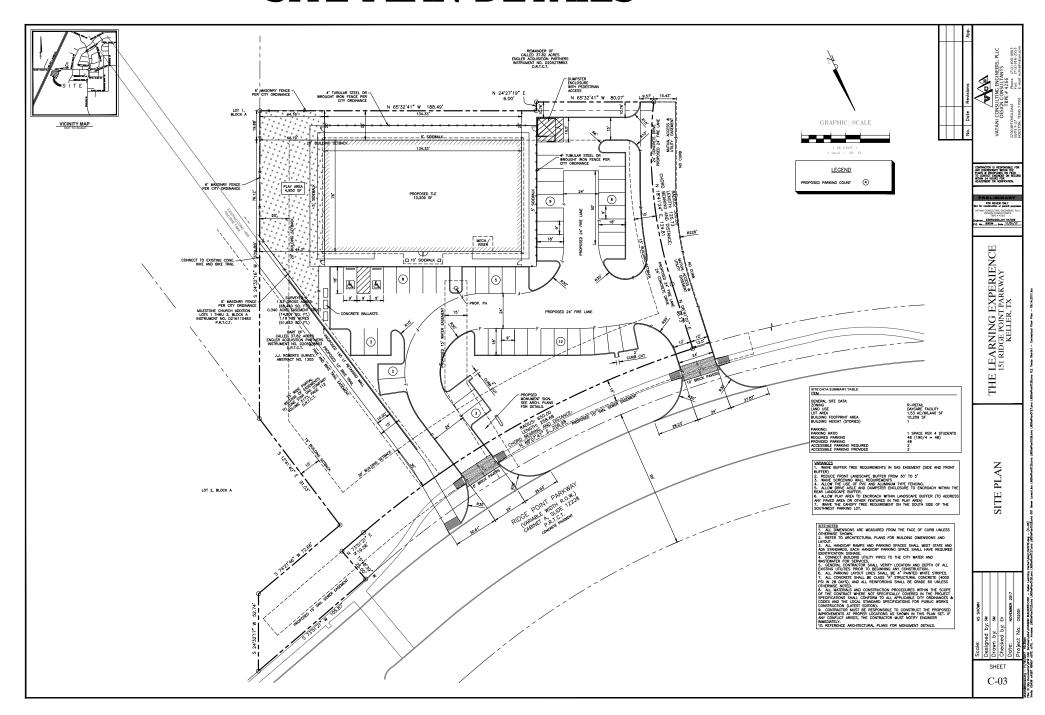

### SITE PLAN DETAILS

#### Variance Requests:

- 1)Playground Encroaching into the East Buffer
- 2) Waive Screening Wall Requirement
- 3) Reduce front buffer from 15' to 5'
- 4) Waive Buffer tree requirements in the 75' gas easement

## PLAY GROUND ENCHROACHMENT

Site Plan Milestone Church Keller, Texas

SEP 26 2014

Screening Wall

ITAILED IRRIGATION PLAN SHALL BE SUBMITTED WITH CONSTRUCTION PLANS.

CITY NOTES

1) ALL LANDSCAPE AREA

ALL LANDSCAPE AREAS SHALL BE IMAIN FAINED IN ACCORDANCE WITH CITY REGULATIONS.

#### PLANT SCHEDULE

|            | TREES                                                                                                                                                                                                                                                                                                                                                                                                                                                                                                                                                                                                                                                                                                                                                                                                                                                                                                                                                                                                                                                                                                                                                                                                                                                                                                                                                                                                                                                                                                                                                                                                                                                                                                                                                                                                                                                                                                                                                                                                                                                                                                                         | CODE | COMMON NAME / BOTANICAL NAME                                           |     | CONT   | CAL      | SIZE         | QTY      |
|------------|-------------------------------------------------------------------------------------------------------------------------------------------------------------------------------------------------------------------------------------------------------------------------------------------------------------------------------------------------------------------------------------------------------------------------------------------------------------------------------------------------------------------------------------------------------------------------------------------------------------------------------------------------------------------------------------------------------------------------------------------------------------------------------------------------------------------------------------------------------------------------------------------------------------------------------------------------------------------------------------------------------------------------------------------------------------------------------------------------------------------------------------------------------------------------------------------------------------------------------------------------------------------------------------------------------------------------------------------------------------------------------------------------------------------------------------------------------------------------------------------------------------------------------------------------------------------------------------------------------------------------------------------------------------------------------------------------------------------------------------------------------------------------------------------------------------------------------------------------------------------------------------------------------------------------------------------------------------------------------------------------------------------------------------------------------------------------------------------------------------------------------|------|------------------------------------------------------------------------|-----|--------|----------|--------------|----------|
|            | N 00                                                                                                                                                                                                                                                                                                                                                                                                                                                                                                                                                                                                                                                                                                                                                                                                                                                                                                                                                                                                                                                                                                                                                                                                                                                                                                                                                                                                                                                                                                                                                                                                                                                                                                                                                                                                                                                                                                                                                                                                                                                                                                                          | EX3  | Existing Tree - to be Retained frontage tree credit                    | exi | st. ex | ist. exi | st.          | 1        |
| , vo       | and and                                                                                                                                                                                                                                                                                                                                                                                                                                                                                                                                                                                                                                                                                                                                                                                                                                                                                                                                                                                                                                                                                                                                                                                                                                                                                                                                                                                                                                                                                                                                                                                                                                                                                                                                                                                                                                                                                                                                                                                                                                                                                                                       | IO2  | American Holly / Ilex opaca `East Palatka` multi-trunk; frontage tree  |     | CONT.  | 4"Cal    | min. 10` ht. | 5        |
| 3<br>m     |                                                                                                                                                                                                                                                                                                                                                                                                                                                                                                                                                                                                                                                                                                                                                                                                                                                                                                                                                                                                                                                                                                                                                                                                                                                                                                                                                                                                                                                                                                                                                                                                                                                                                                                                                                                                                                                                                                                                                                                                                                                                                                                               | KP   | Golden Rain Tree / Koelreuteria paniculata perimeter buffer tree       |     | CONT.  | 3"Cal    | 10-12` ht.   | 7        |
|            |                                                                                                                                                                                                                                                                                                                                                                                                                                                                                                                                                                                                                                                                                                                                                                                                                                                                                                                                                                                                                                                                                                                                                                                                                                                                                                                                                                                                                                                                                                                                                                                                                                                                                                                                                                                                                                                                                                                                                                                                                                                                                                                               | LO   | Live Oak / Quercus virginiana perimeter buffer tree                    |     | CONT.  | 3"Cal    | min. 10` ht. | 8        |
| $\bigcirc$ |                                                                                                                                                                                                                                                                                                                                                                                                                                                                                                                                                                                                                                                                                                                                                                                                                                                                                                                                                                                                                                                                                                                                                                                                                                                                                                                                                                                                                                                                                                                                                                                                                                                                                                                                                                                                                                                                                                                                                                                                                                                                                                                               | CE   | Cedar Elm / Ulmus crassifolia frontage tree                            |     | CONT.  | 4"Cal    | 12-15` ht.   | 9        |
|            |                                                                                                                                                                                                                                                                                                                                                                                                                                                                                                                                                                                                                                                                                                                                                                                                                                                                                                                                                                                                                                                                                                                                                                                                                                                                                                                                                                                                                                                                                                                                                                                                                                                                                                                                                                                                                                                                                                                                                                                                                                                                                                                               | MTO  | Lacebark Elm / Ulmus parviflora parking lot tree                       |     | CONT.  | 3"Cal    | 10-12` ht.   | 12       |
|            | <u>SHRUBS</u>                                                                                                                                                                                                                                                                                                                                                                                                                                                                                                                                                                                                                                                                                                                                                                                                                                                                                                                                                                                                                                                                                                                                                                                                                                                                                                                                                                                                                                                                                                                                                                                                                                                                                                                                                                                                                                                                                                                                                                                                                                                                                                                 | CODE | COMMON NAME / BOTANICAL NAME                                           |     | SIZE   |          |              | QTY      |
|            | $\Leftrightarrow$                                                                                                                                                                                                                                                                                                                                                                                                                                                                                                                                                                                                                                                                                                                                                                                                                                                                                                                                                                                                                                                                                                                                                                                                                                                                                                                                                                                                                                                                                                                                                                                                                                                                                                                                                                                                                                                                                                                                                                                                                                                                                                             | CFF  | Chinese Fringe Flower / Lorapetulum chinensis 36" o.c.                 |     | 3 gal  |          |              | 52       |
|            | <b>(</b> )                                                                                                                                                                                                                                                                                                                                                                                                                                                                                                                                                                                                                                                                                                                                                                                                                                                                                                                                                                                                                                                                                                                                                                                                                                                                                                                                                                                                                                                                                                                                                                                                                                                                                                                                                                                                                                                                                                                                                                                                                                                                                                                    | GAB  | Glossy Abelia / Abelia grandiflora 24" ht/36" o.c.; parking lot screen |     | 5 gal  |          |              | 141      |
|            | GROUND COVERS                                                                                                                                                                                                                                                                                                                                                                                                                                                                                                                                                                                                                                                                                                                                                                                                                                                                                                                                                                                                                                                                                                                                                                                                                                                                                                                                                                                                                                                                                                                                                                                                                                                                                                                                                                                                                                                                                                                                                                                                                                                                                                                 | CODE | COMMON NAME / BOTANICAL NAME                                           |     | CONT   |          |              | QTY      |
|            | \( \psi \) | СТ   | Bermuda Grass / Cynodon dactylon `Tif 419`                             |     | sod    |          |              | 8,999 sf |
|            |                                                                                                                                                                                                                                                                                                                                                                                                                                                                                                                                                                                                                                                                                                                                                                                                                                                                                                                                                                                                                                                                                                                                                                                                                                                                                                                                                                                                                                                                                                                                                                                                                                                                                                                                                                                                                                                                                                                                                                                                                                                                                                                               | LA   | Aztec Grass / Liriope muscari `Aztec`<br>15" o.c.                      |     | 1 gal  |          |              | 90       |

## LANDSCAPE CALCULATIONS

| UFFER TREES |  |
|-------------|--|
|             |  |

LENGTH OF FRONTAGE:

CANOPY TREES REQUIRED IN FRONT BUFFER: **CANOPY TREES PROVIDED:** ORNAMENTAL TREES REQUIRED IN FRONT BUFFER:

ORNAMENTAL TREES PROVIDED:

TREES REQUIRED IN SIDE/REAR BUFFERS: **CANOPY TREES PROVIDED:** 

PARKING LOT PARKING LOT AREA:

18,164 SF 3,633 SF (15%) LANDSCAPE AREA REQUIRED: LANDSCAPE AREA PROVIDED: 3,555 SF

PARKING LOT SCREENED WITH CONTINUOUS SOLID ROW OF SHRUBS

PARKING LOT TREE PROVIDED AT END OF EACH PARKING BAY

10 CANOPY TREES (1 TREE PER 25 LF)

25 CANOPY TREES (1 TREE PER 30 LF)

5 ORNAMENTAL TREES (2 TREES PER 50 LF)

18 CANOPY TREES (DEFICIENCY DUE TO 75' ATMOS ESMT.

10 CANOPY TREES

**5 ORNAMENTAL TREES** 

- CONSTRUCT AND MAINTAIN FINISH GRADES IN LANDSCAPE AREAS AS SHOWN ON GRADING PLANS, AND CONSTRUCT AND MAINTAIN SLOPES AS RECOMMENDED BY THE GEOTECHNICAL REPORT. ALL LANDSCAPE AREAS SHALL HAVE POSITIVE DRAINAGE AWAY FROM STRUCTURES AT THE MINIMUM SLOPE SPECIFIED IN THE REPORT, AND AREAS OF POTENTIAL PONDING SHALL BE REGRADED TO BLEND IN WITH THE SURROUNDING GRADES AND ELIMINATE PONDING POTENTIAL. SHOULD ANY CONFLICTS AND/OR DISCREPANCIES ARISE BETWEEN THE GRADING PLANS, GEOTECHNICAL REPORT, THESE NOTES, AND ACTUAL CONDITIONS, THE CONTRACTOR SHALL
- IMMEDIATELY BRING SUCH ITEMS TO THE ATTENTION OF THE LANDSCAPE ARCHITECT, GENERAL CONTRACTOR, AND OWNER. ENSURE THAT THE GRADE IN SHRUB AREAS SHALL BE 2" BELOW FINISH GRADE AFTER INSTALLING SOIL AMENDMENTS, AND 1" BELOW FINISH GRADE IN SOD AREAS AFTER INSTALLING SOIL AMENDMENTS. MULCH COVER WITHIN 6" OF CONCRETE WALKS AND CURBS SHALL NOT PROTRUDE ABOVE THE FINISH SURFACE OF THE WALKS
- AND CURBS. MULCH COVER WITHIN 12" OF WALLS SHALL BE AT LEAST 3" LOWER THAN THE TOP OF WALL. 4. INSTALL 5 OUNCE, WOVEN, NEEDLE-PUNCHED POLYPROPYLENE FABRIC (DEWITT "PRO-5" OR EQUAL) UNDER ALL MULCHED AREAS AND INDIVIDUAL TREE RINGS.
- INSTALL MULCH TOPDRESSING, TYPE AND DEPTH PER MULCH NOTE, IN ALL PLANTING BEDS AND TREE RINGS. DO NOT INSTALL MULCH WITHIN 6" OF TREE ROOT FLARE. INSTALL 14G, GREEN STEEL EDGING BETWEEN ALL PLANTING BEDS AND TURF AREAS, AND BETWEEN GROUNDCOVERS AND OTHER PLANTS (WHERE INDICATED ON THE
- HYDROMULCH ALL DISTURBED AREAS OUTSIDE OF PROPERTY LIMITS (UNLESS SHOWN AS SOD).
- ALL PLANT LOCATIONS ARE DIAGRAMMATIC. ACTUAL LOCATIONS SHALL BE VERIFIED WITH THE LANDSCAPE ARCHITECT OR DESIGNER PRIOR TO PLANTING. THE LANDSCAPE CONTRACTOR SHALL ENSURE THAT ALL REQUIREMENTS OF THE PERMITTING AUTHORITY ARE MET (I.E., MINIMUM PLANT QUANTITIES, PLANTING METHODS, TREE PROTECTION METHODS, ETC.).
- 9. THE LANDSCAPE CONTRACTOR IS RESPONSIBLE FOR DETERMINING PLANT QUANTITIES; PLANT QUANTITIES SHOWN ON LEGENDS AND CALLOUTS ARE FOR GENERAL INFORMATION ONLY. IN THE EVENT OF A DISCREPANCY BETWEEN THE PLAN AND THE PLANT LEGEND, THE PLANT QUANTITY AS SHOWN ON THE PLAN (FOR INDIVIDUAL SYMBOLS) OR CALLOUT (FOR GROUNDCOVER PATTERNS) SHALL TAKE PRECEDENCE.
- 10. NO SUBSTITUTIONS OF PLANT MATERIALS SHALL BE ALLOWED WITHOUT THE WRITTEN PERMISSION OF THE LANDSCAPE ARCHITECT. IF SOME OF THE PLANTS ARE NOT AVAILABLE, THE LANDSCAPE CONTRACTOR SHALL NOTIFY THE LANDSCAPE ARCHITECT IN WRITING (VIA PROPER CHANNELS).
- 11. PLANTS MAY BE INSPECTED AND APPROVED OR REJECTED ON THE JOBSITE BY THE OWNER OR OWNER'S REPRESENTATIVE. 12. THE LANDSCAPE CONTRACTOR SHALL BE RESPONSIBLE FOR THE MAINTENANCE OF ALL WORK SHOWN ON THESE PLANS FOR 90 DAYS BEYOND FINAL ACCEPTANCE OF ALL LANDSCAPE WORK BY THE OWNER. LANDSCAPE MAINTENANCE SHALL INCLUDE WEEKLY SITE VISITS FOR THE FOLLOWING ACTIONS (AS APPROPRIATE): PROPER PRUNING, RESTAKING OF TREES, RESETTING OF PLANTS THAT HAVE SETTLED, MOWING AND AERATION OF LAWNS, WEEDING, RESEEDING AREAS WHICH HAVE NOT GERMINATED WELL, TREATING FOR INSECTS AND DISEASES, REPLACEMENT OF MULCH, REMOVAL OF LITTER, REPAIRS TO THE IRRIGATION SYSTEM DUE TO FAULTY PARTS AND/OR WORKMANSHIP, AND THE APPROPRIATE WATERING OF ALL PLANTINGS. THE LANDSCAPE CONTRACTOR SHALL MAINTAIN THE IRRIGATION SYSTEM IN
- 13. SHOULD SEEDED AND/OR SODDED AREAS NOT BE COVERED BY AN AUTOMATIC IRRIGATION SYSTEM, THE LANDSCAPE CONTRACTOR SHAL BE RESPONSIBLE FOR
- WATERING THESE AREAS AND OBTAINING A FULL STAND OF GRASS AT NO ADDITIONAL COST TO THE OWNER. 14. TO ACHIEVE FINAL ACCEPTANCE AT THE END OF THE MAINTENANCE PERIOD, ALL OF THE FOLLOWING CONDITIONS MUST OCCUR:
- A. THE LANDSCAPE SHALL SHOW ACTIVE, HEALTHY GROWTH (WITH EXCEPTIONS MADE FOR SEASONAL DORMANCY). ALL PLANTS NOT MEETING THIS CONDITION SHALL BE REJECTED AND REPLACED BY HEALTHY PLANT MATERIAL PRIOR TO FINAL ACCEPTANCE. ALL HARDSCAPE SHALL BE CLEANED PRIOR TO FINAL ACCEPTANCE.
- SODDED AREAS MUST BE ACTIVELY GROWING AND MUST REACH A MINIMUM HEIGHT OF 1 1/2 INCHES BEFORE FIRST MOWING. HYDROMULCHED AREAS SHALL SHOW ACTIVE, HEALTHY GROWTH. BARE AREAS LARGER THAN TWELVE SQUARE INCHES MUST BE RESODDED OR RESEEDED (AS APPROPRIATE) PRIOR TO FINAL ACCEPTANCE. ALL SODDED TURF SHALL BE NEATLY MOWED.
- 15. SEE SPECIFICATIONS AND DETAILS FOR FURTHER REQUIREMENTS. 16. THE CANOPY TREE REQUIREMENT ON THE SOUTH SIDE OF THE SOUTHWEST PARKING LOT SHALL BE WAIVED AS PART OF THIS PROPOSED LANDSCAPE PLAN.