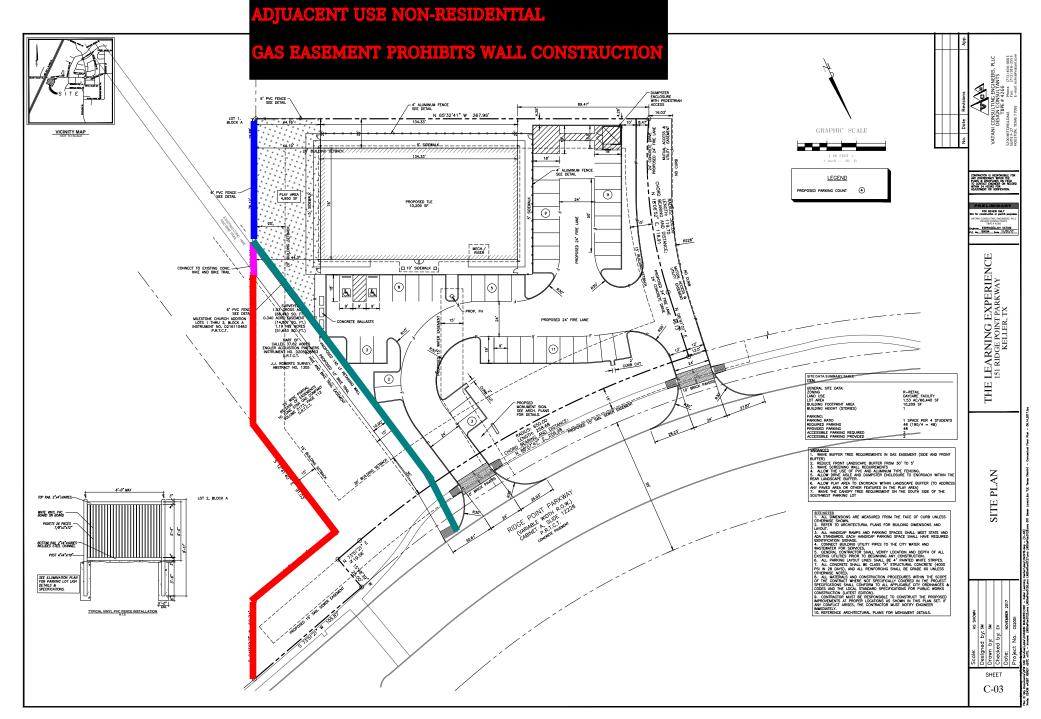

#### Variance Requests:

- 1)Playground Encroaching into the East Buffer
- 2) Waive Screening Wall Requirement
- 3) Reduce front buffer from 15' to 5'
- 4) Waive Buffer tree requirements in the 75' gas easement

## PLAY GROUND ENCHROACHMENT

Site Plan Milestone Church Keller, Texas

SEP 26 2014

Screening Wall

ITAILED IRRIGATION PLAN SHALL BE SUBMITTED WITH CONSTRUCTION PLANS.

CITY NOTES

1) ALL LANDSCAPE AREA

ALL LANDSCAPE AREAS SHALL BE IMAIN FAINED IN ACCORDANCE WITH CITY REGULATIONS.