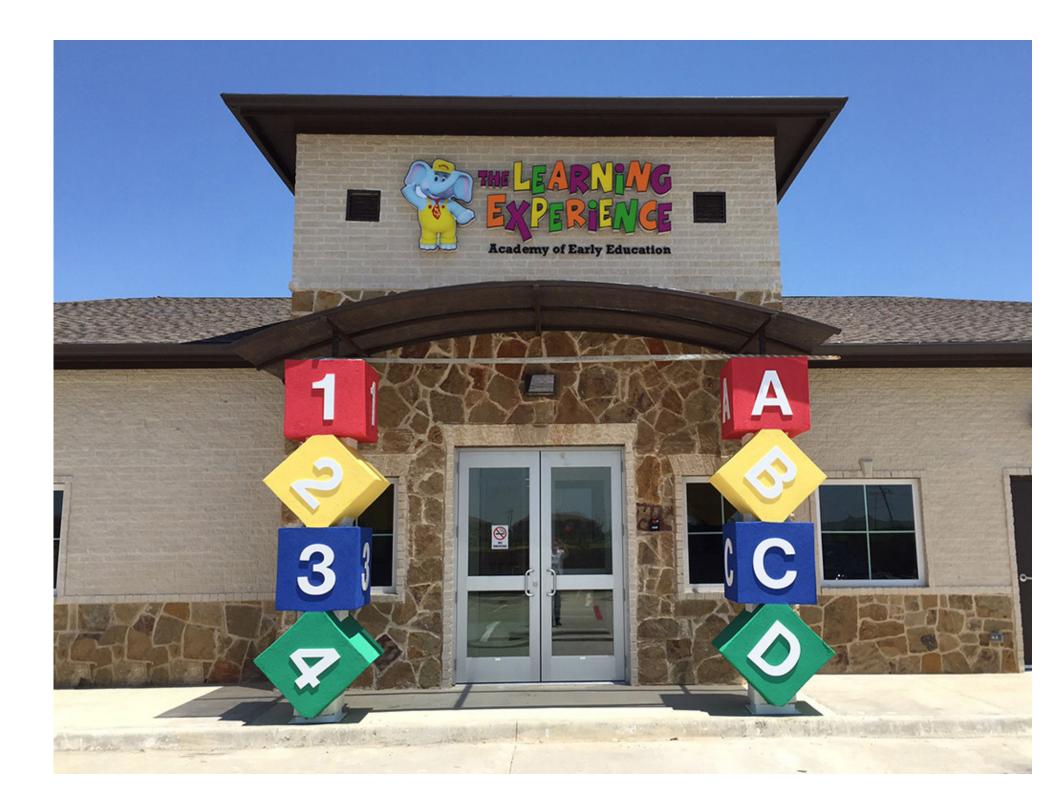

# THE LEARNING EXPERIENCE.

Entrepreneur FRANCHISE 500 RANKED

Academy of Early Education

**BUILDING DETAILS** 

- 1)Beautiful building with 100% masonry
- 2) Meets or exceeds the UDC requirements
- 3)Confirming to the Prairie style
  Architecture
- 4)Unique Architectural Elements of ABCD, 1234 blocks