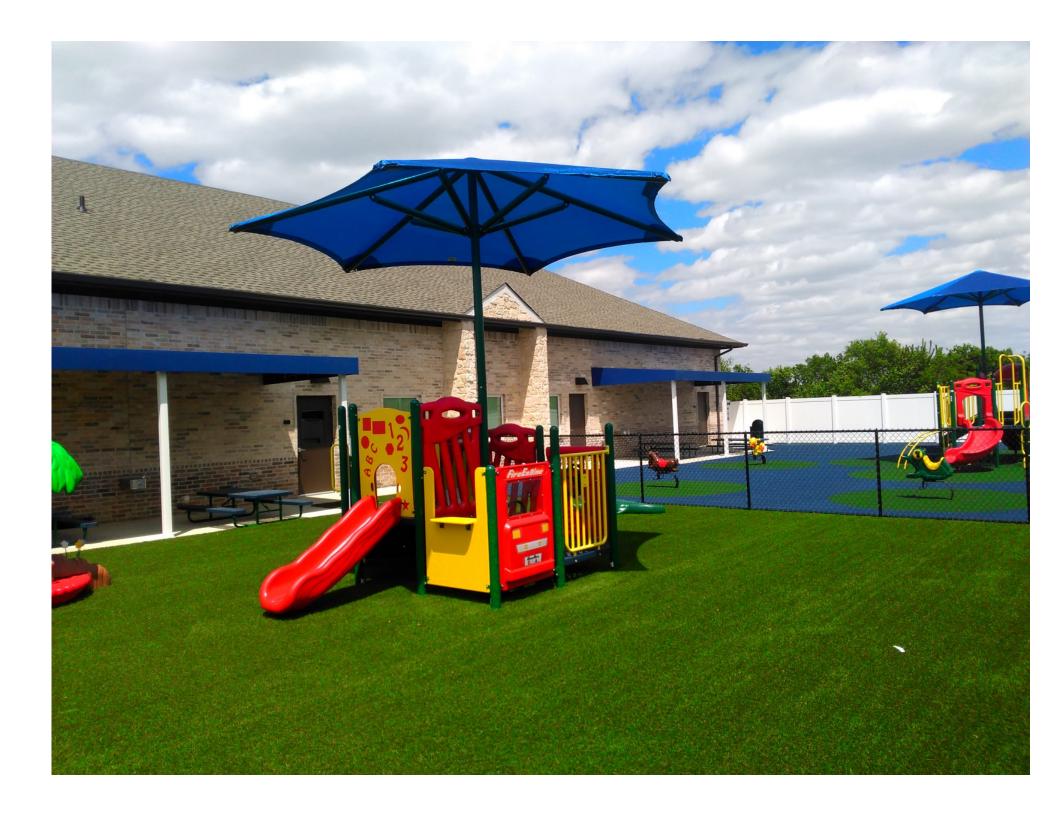

#### **OPERATIONS**

- 1)Suitably located to provide services to the community
- 2)Hours of Operation: 6.30 am to 6.30pm
- 3)Ages: 6 weeks to 6 months
- 4)Center to provide DayCare Services to 190

kids

#### Variance Requests:

- 1)Playground Encroaching into the East Buffer
- 2) Waive Screening Wall Requirement
- 3) Reduce front buffer from 15' to 5'
- 4) Waive Buffer tree requirements in the 75' gas easement