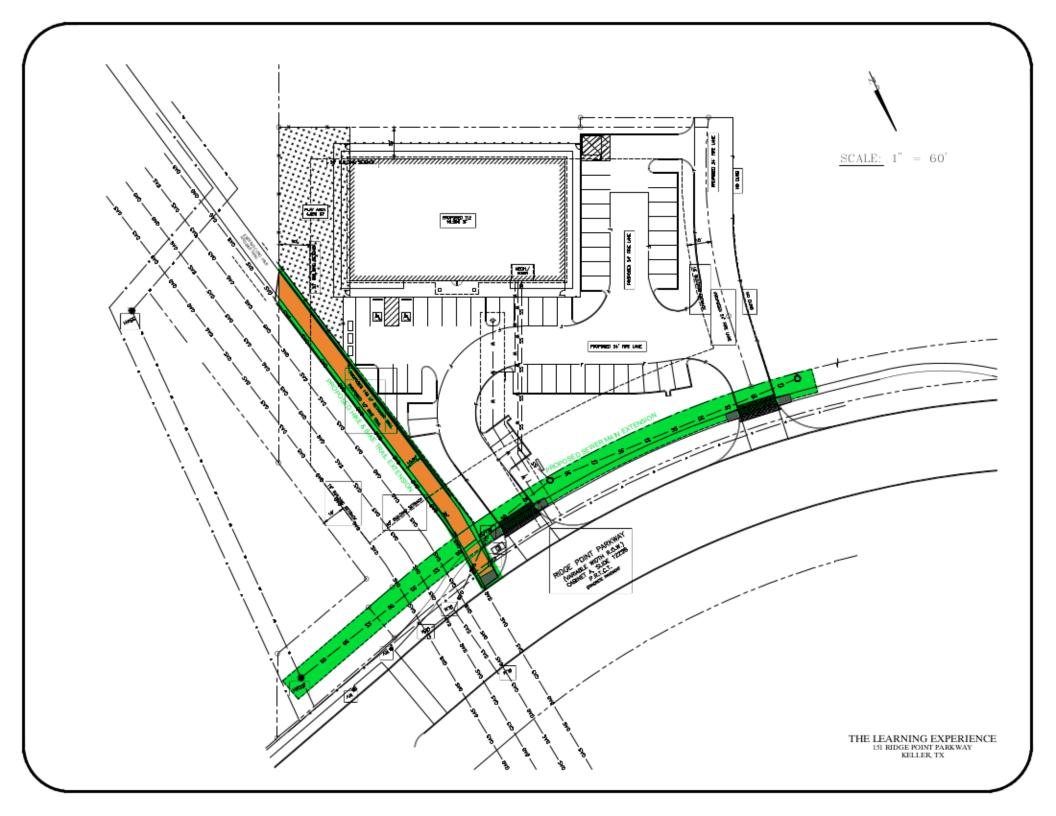

### SITE PLAN DETAILS

### **Public Improvements:**

- 1)Hike and Bike Trail extension
- 2) Sewer Extension

#### Variance Requests:

- 1)Playground Encroaching into the East Buffer
- 2) Waive Screening Wall Requirement
- 3) Reduce front buffer from 15' to 5'
- 4) Waive Buffer tree requirements in the 75' gas easement