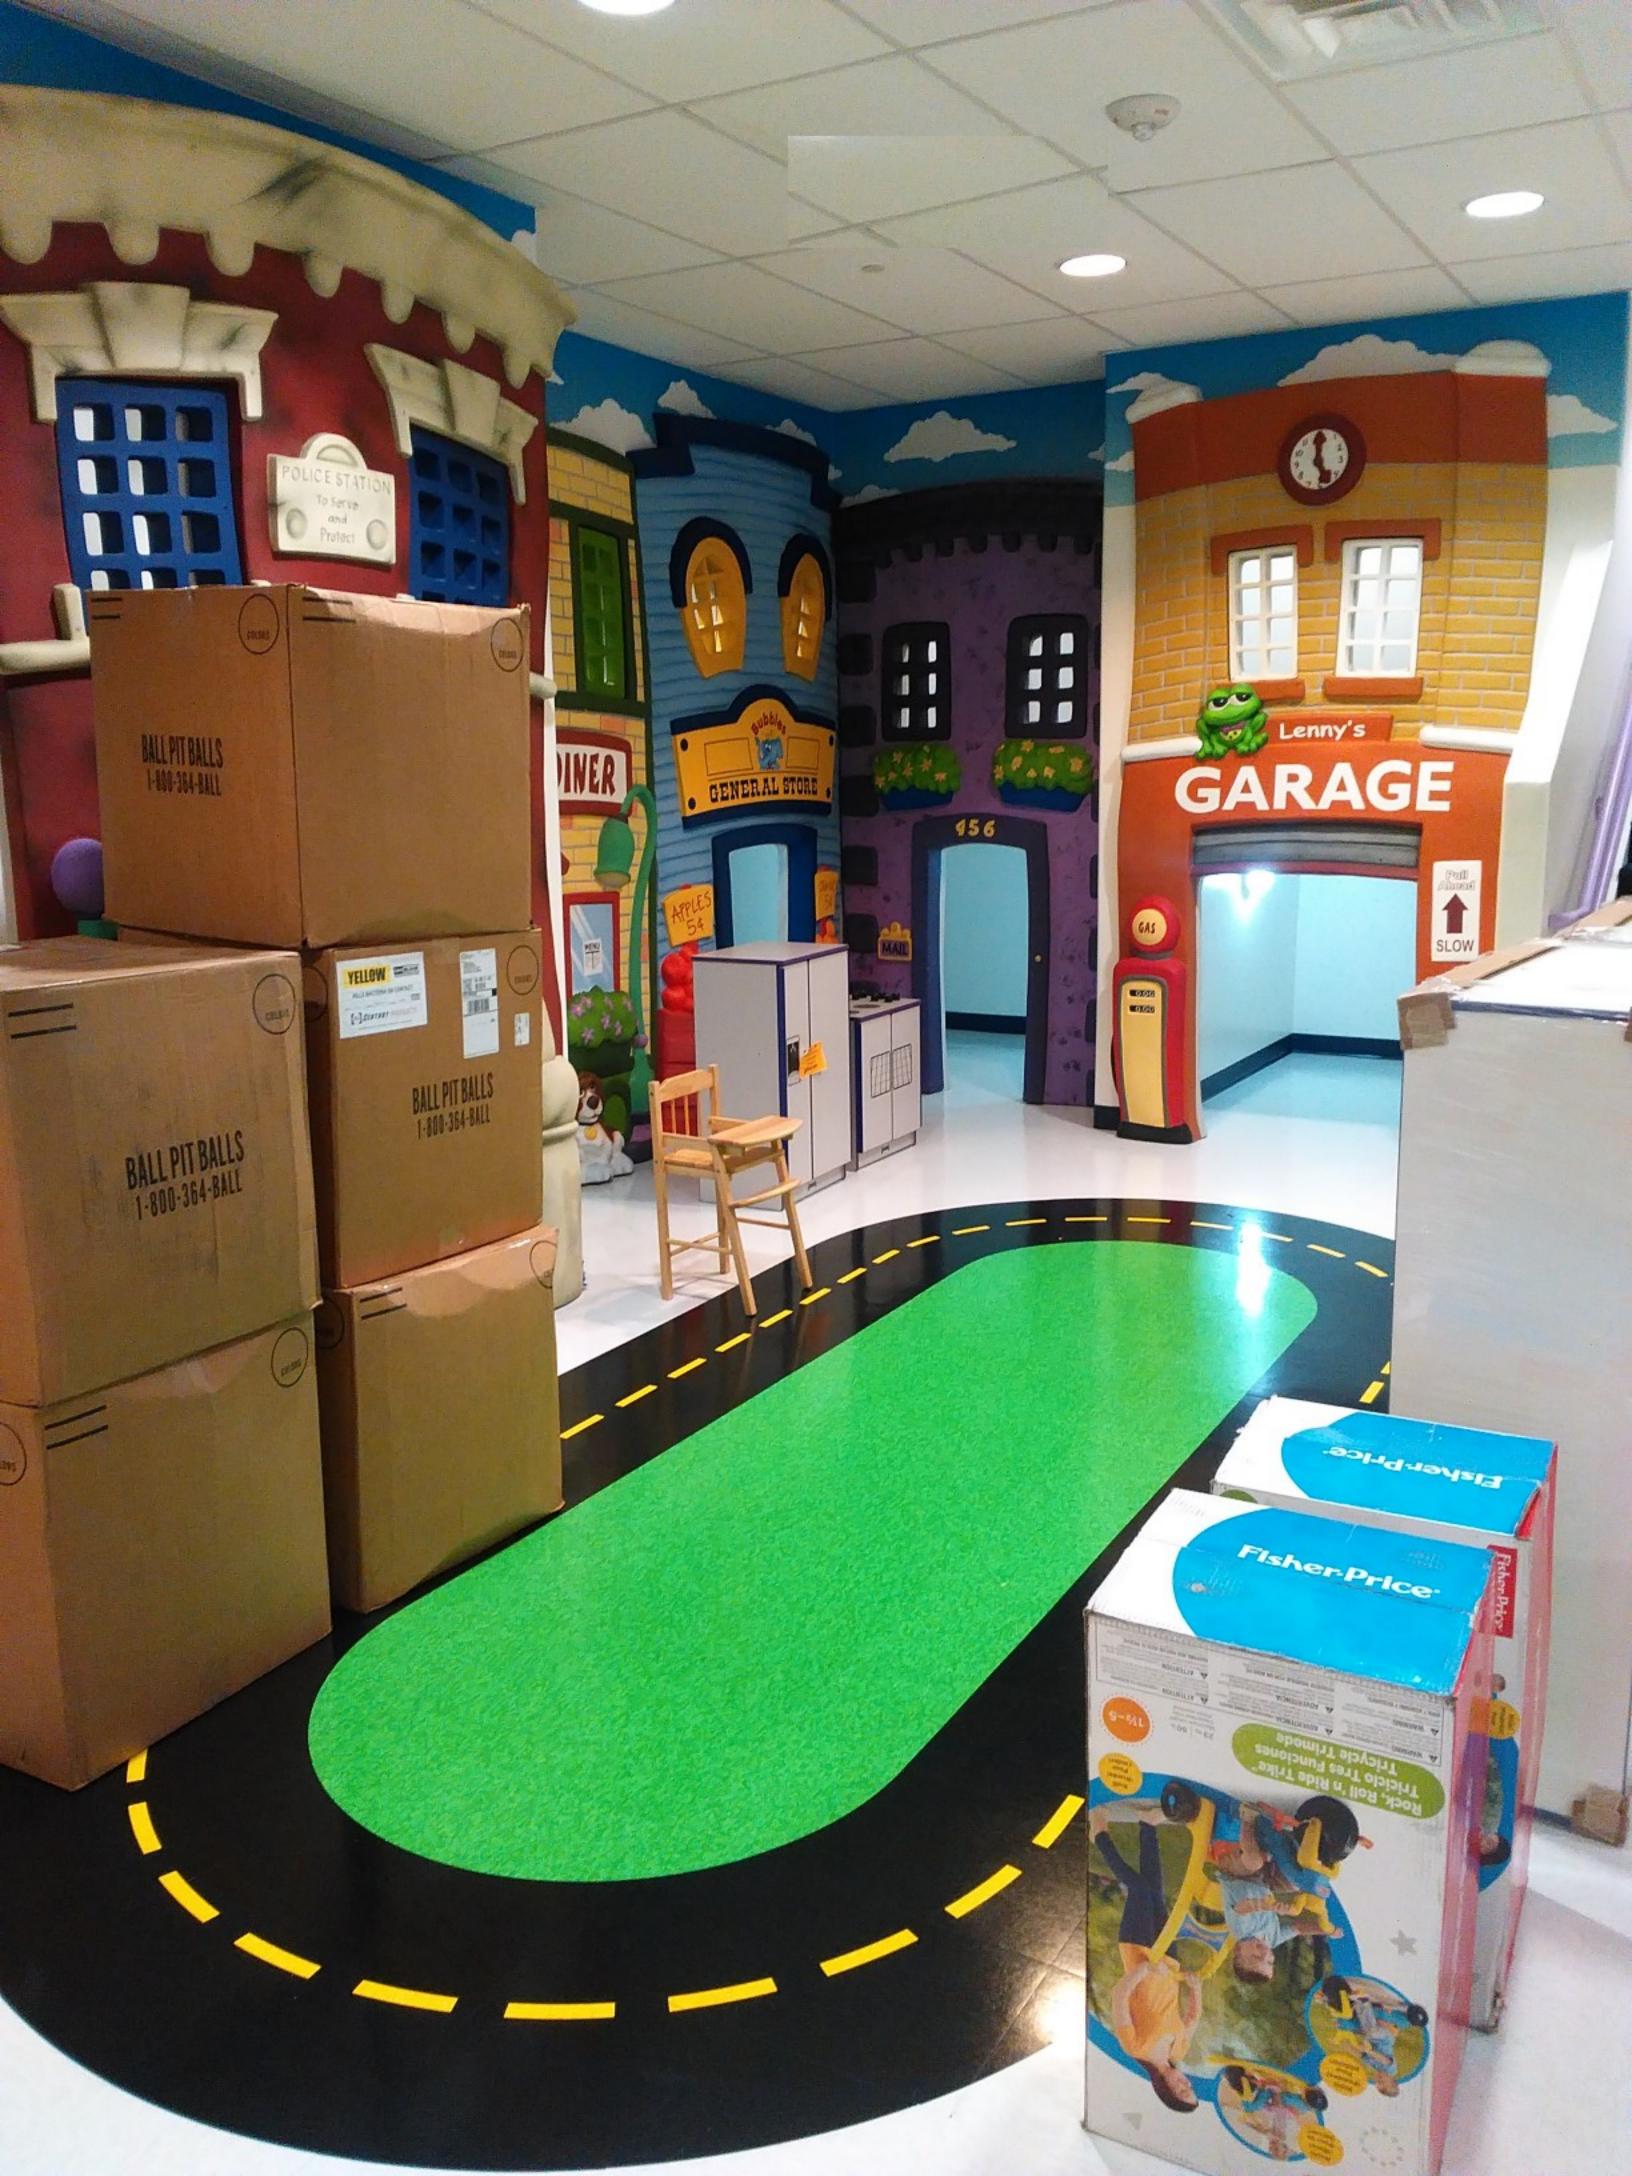

# THE LEARNING EXPERIENCE.

Academy of Early Education

# THE LEARNING EXPERIENCE.

Entrepreneur FRANCHISE 500 RANKED

Academy of Early Education

**BUILDING DETAILS** 

- 1)Beautiful building with 100% masonry
- 2) Meets or exceeds the UDC requirements
- 3)Confirming to the Prairie style
  Architecture
- 4)Unique Architectural Elements of ABCD, 1234 blocks

5)All AC Units concealed within the roof