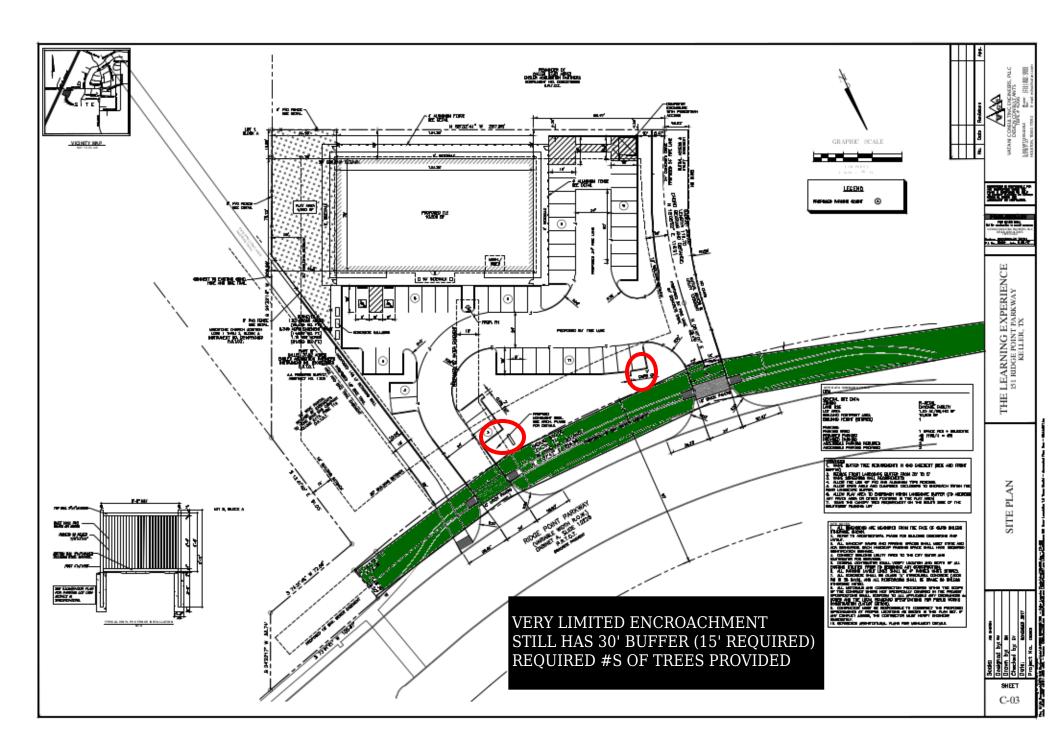

#### Variance Requests:

- 1)Playground Encroaching into the East Buffer
- 2) Waive Screening Wall Requirement
- 3) Reduce front buffer from 15' to 5'
- 4) Waive Buffer tree requirements in the 75' gas easement

## PLAY GROUND ENCHROACHMENT

Site Plan Milestone Church Keller, Texas

SEP 26 2014

Screening Wall

ITAILED IRRIGATION PLAN SHALL BE SUBMITTED WITH CONSTRUCTION PLANS.

CITY NOTES

1) ALL LANDSCAPE AREA

ALL LANDSCAPE AREAS SHALL BE IMAIN FAINED IN ACCORDANCE WITH CITY REGULATIONS.