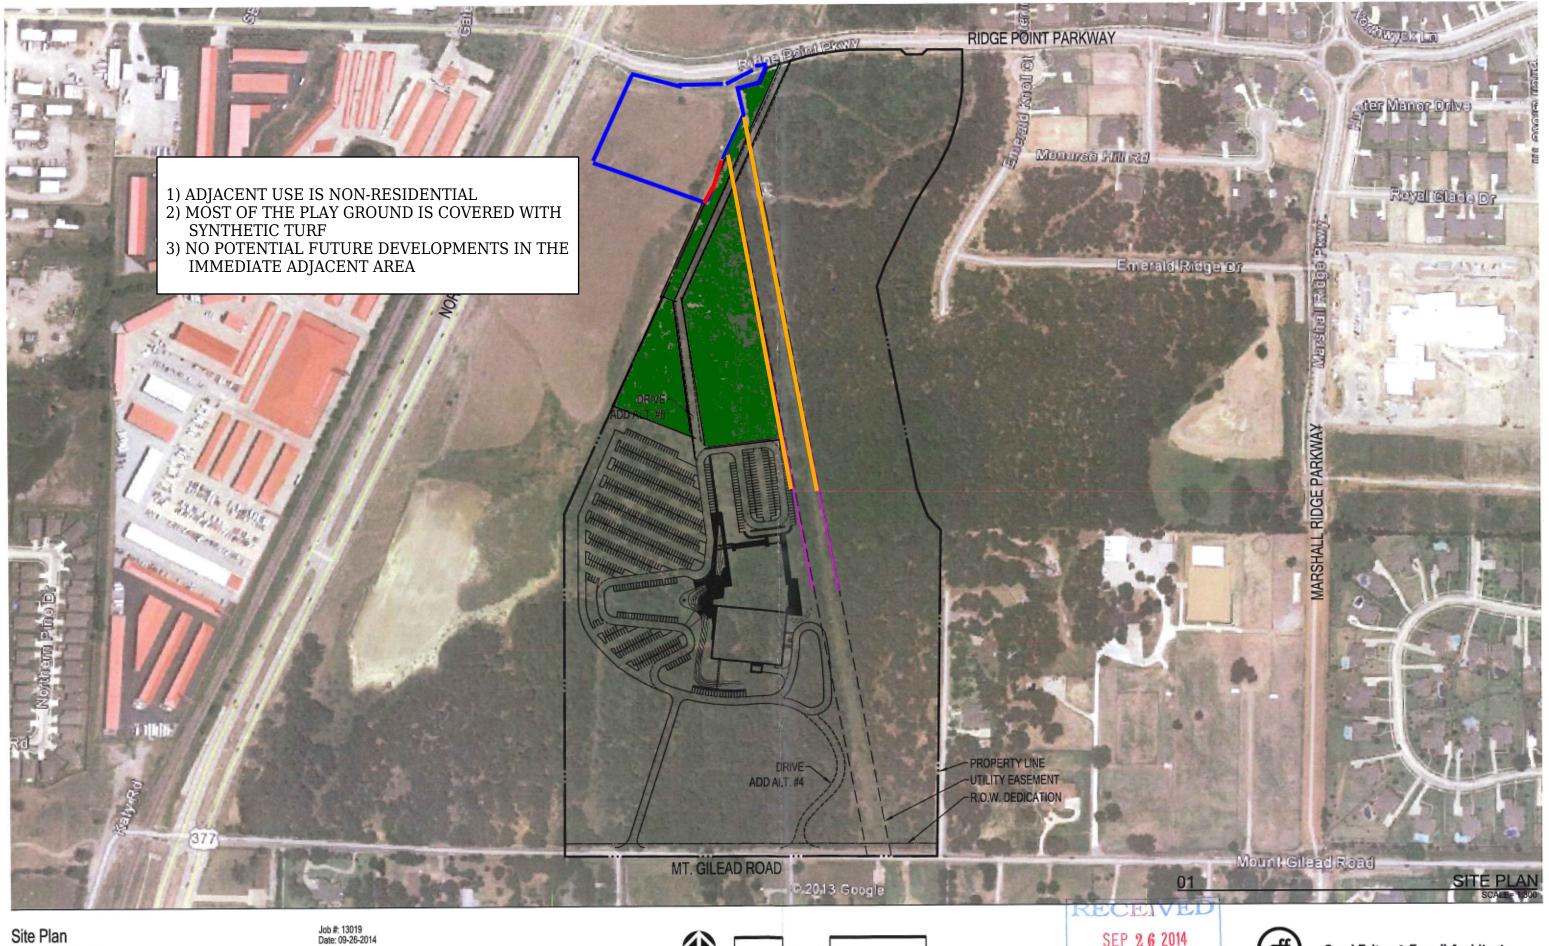

### SITE PLAN DETAILS

#### Variance Requests:

- 1)Playground Encroaching into the East Buffer
- 2) Waive Screening Wall Requirement
- 3) Reduce front buffer from 15' to 5'
- 4) Waive Buffer tree requirements in the 75' gas easement

## PLAY GROUND ENCHROACHMENT

Site Plan Milestone Church Keller, Texas

SEP 26 2014

Screening Wall

ITAILED IRRIGATION PLAN SHALL BE SUBMITTED WITH CONSTRUCTION PLANS.

CITY NOTES

1) ALL LANDSCAPE AREA

ALL LANDSCAPE AREAS SHALL BE IMAIN FAINED IN ACCORDANCE WITH CITY REGULATIONS.