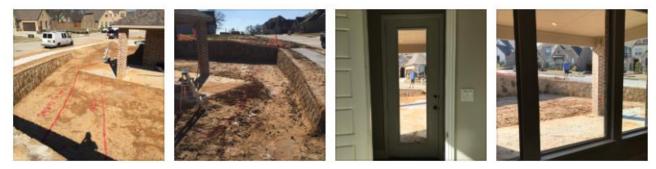

## **City Council Members**,

My wife and I are building a house located in the Woodford neighborhood at 520 Bennington Lane; Keller, Texas; 76248 and are scheduled to close on March 28, 2018. On March 1, 2018, we were notified by our builder (Justin Cannaday with Drees Customs Homes) that we are unable to have our wooden fence where it was originally planned due to an unforeseen city requirements since our lot sits on a two sided corner. The original location of our fence would have been on top of the retaining wall. Drees has provided us two options to comply with the city's requirements, and both pose privacy concerns because of the elevation and locations of our back windows, back door, and the location of our bedroom (which looks out the back door). Please see the attached pictures that depict these two options and our privacy concerns. The red line closer to the house is our option for a wooden fence and the farther line is for a metal fence.

Driving around Keller, we have noticed the following:

- Two houses in our previous neighborhood, Highland Oaks, are on two sided corner lots and have wooden fences. Additionally, these fences are located closer to the sidewalk than our fence would be. These houses are on 1300 and 1301 Snow Mountain.
- The other houses on two sided lots in the Woodford neighborhood have fences farther away from their windows and porches. These are not similar to our lot because of the proximity to the back of the house to the proposed fence, the elevation, and having a rectangular backyard versus squared.

Please consider approving a variance based on practicality to ensure privacy. We are proposing for the wooden fence to be located in the location we originally planned. It is in the spirit of Section 8.11(B) of the Unified Development Code that placing the wooden fence in the originally planned location would prevent urban blight, unlike the two proposed options.