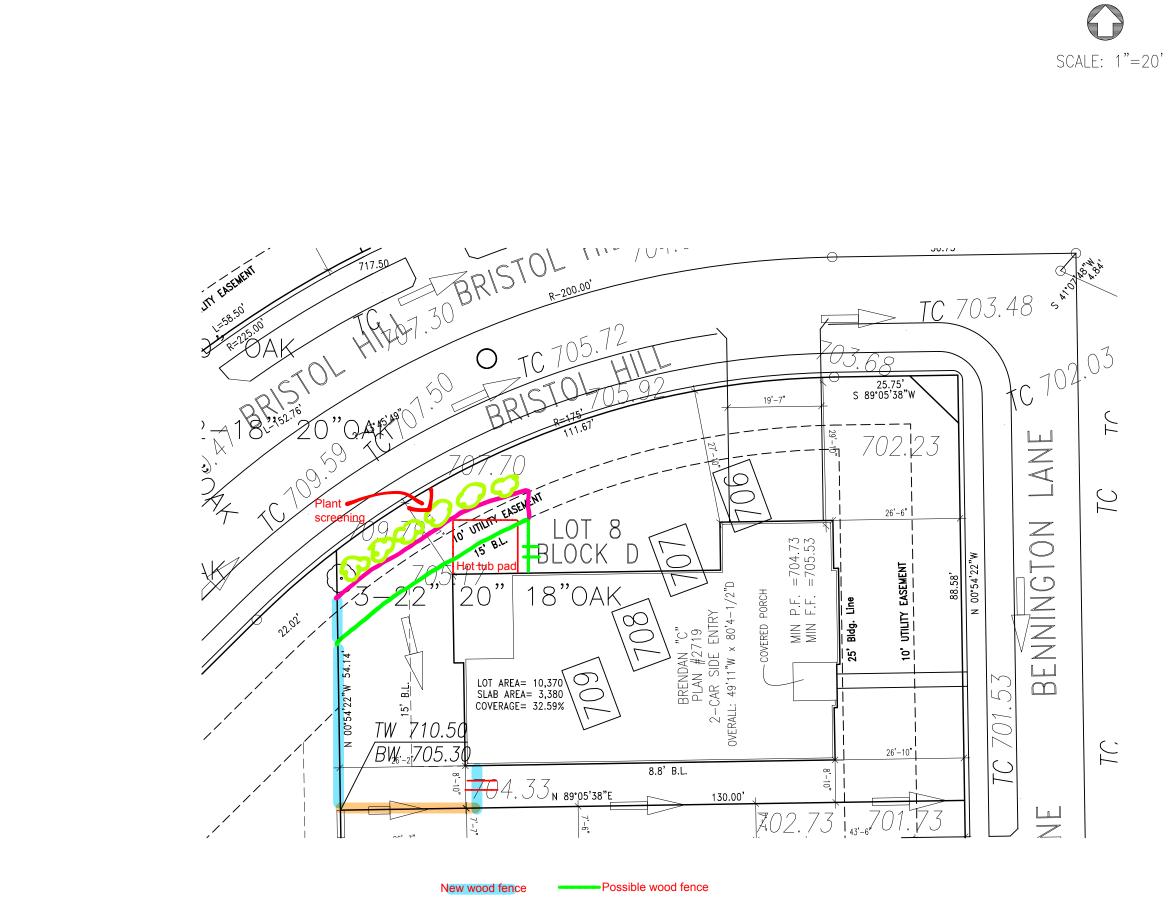

## **City Council Members**,

My wife and I are building a house located in the Woodford neighborhood at 520 Bennington Lane; Keller, Texas; 76248 and are scheduled to close on March 28, 2018. On March 1, 2018, we were notified by our builder (Justin Cannaday with Drees Customs Homes) that we are unable to have our wooden fence where it was originally planned due to an unforeseen city requirements since our lot sits on a two sided corner. The original location of our fence would have been on top of the retaining wall. Drees has provided us two options to comply with the city's requirements, and both pose privacy concerns because of the elevation and locations of our back windows, back door, and the location of our bedroom (which looks out the back door). Please see the attached pictures that depict these two options and our privacy concerns. The red line closer to the house is our option for a wooden fence and the farther line is for a metal fence.

Please consider approving a variance based on practicality to ensure privacy. We are proposing for the wooden fence to be located in the location we originally planned. It is in the spirit of Section 8.11(B) of the Unified Development Code that placing the wooden fence in the originally planned location would prevent urban blight, unlike the two proposed options.

Thank you for your time and consideration, Dewayne Gray

Existing wood Fence

Possible metal fence

|                                                                                                                        | TOM <b>HOMES</b>                                                                                                                                                                                                                                          |  |
|------------------------------------------------------------------------------------------------------------------------|-----------------------------------------------------------------------------------------------------------------------------------------------------------------------------------------------------------------------------------------------------------|--|
| DREES                                                                                                                  | CUSTOM HOMES L.P.<br>1, SUITE 400, IRVING, TX 75038 (972) 953-4300                                                                                                                                                                                        |  |
| SUBDIVISION NOTES                                                                                                      |                                                                                                                                                                                                                                                           |  |
| PLOT PLAN REQUIREMENTS<br>MINIMUM FRONT YARD<br>MINIMUM REAR YARD<br>MINIMUM SIDE YARD<br>MINIMUM SIDE YARD FOR CORNEL | 25'<br>15'                                                                                                                                                                                                                                                |  |
| DETACHED GARAGES<br>MINIMUM DISTANCE FROM HOUSE<br>MINIMUM SIDE YARD<br>MINIMUM REAR YARD                              | XX<br>XX<br>XX                                                                                                                                                                                                                                            |  |
| BRICK REQUIREMENTS                                                                                                     | 100% FIRST FLOOR                                                                                                                                                                                                                                          |  |
| CAN BAY WINDOWS ENCROACH SI                                                                                            | IDE YARD ? NO                                                                                                                                                                                                                                             |  |
| CAN CHIMNEY ENCROACH SIDE Y                                                                                            | ARD ? NO                                                                                                                                                                                                                                                  |  |
| NOTES<br>— MAX LOT COVERAGE 40%<br>— MAX GARAGE SQ FT OF MAIN<br>— XX                                                  | GARAGE 700 SF                                                                                                                                                                                                                                             |  |
| LEGEND                                                                                                                 |                                                                                                                                                                                                                                                           |  |
| 5' WIDE MAT                                                                                                            | TRASH X X X X SILT FENCE                                                                                                                                                                                                                                  |  |
| CUSTOMER AG                                                                                                            | REEMENT                                                                                                                                                                                                                                                   |  |
| THE PLANS, SPECIFICATIONS, SELEC<br>I HAVE REVIEWED AND APPROVED.<br>OR OPTIONS FOR MY HOUSE. DREE                     | IS HOME WILL BE BUILT IN GENERAL CONFORMANCE TO<br>THONS AND THE PURCHASE AGREEMENT, ALL OF WHICH<br>THIS SET OF PLANS MAY NOT REFLECT THE ELEVATIONS<br>IS DRAWS THE STANDARD PLANS COMPLETE WITH THE<br>CONTRACTORS' SETS WILL SHOW THE OPTIONS I<br>S. |  |
|                                                                                                                        | FOR MY HOUSE AND UNDERSTAND THAT THERE MAY BE<br>THE EXACT LOCATION OF THE HOUSE ON THE LOT.                                                                                                                                                              |  |
| DREES HOME OR MODEL AND THAT<br>SPECIFICATIONS MAY OCCUR SINCE                                                         | HOME WILL NOT BE BUILT EXACTLY LIKE ANY OTHER<br>SOME MINOR VARIATION FROM MY PLANS AND<br>EVERY HOME THAT IS BUILT HAS IT'S OWN SET OF<br>THAT MUST BE DEALT WITH AS THE HOME IS BEING                                                                   |  |
| DATE:                                                                                                                  | BUILDER:<br>(PLEASE PRINT)                                                                                                                                                                                                                                |  |
| CLISTOMER                                                                                                              | CUSTOMER:                                                                                                                                                                                                                                                 |  |
| 00010mLN                                                                                                               | 00010mLtt                                                                                                                                                                                                                                                 |  |
| DESCRIPTION                                                                                                            |                                                                                                                                                                                                                                                           |  |
|                                                                                                                        | ORD ESTATES                                                                                                                                                                                                                                               |  |
| WOODI                                                                                                                  | UND LJIAILJ                                                                                                                                                                                                                                               |  |
| CITY                                                                                                                   | OF KELLER, TX                                                                                                                                                                                                                                             |  |
| CONTRACT REVISIONS:                                                                                                    |                                                                                                                                                                                                                                                           |  |
| ADJUSTED SIDEYARD 8-9-17                                                                                               |                                                                                                                                                                                                                                                           |  |
| RESIDENCE FOR:                                                                                                         |                                                                                                                                                                                                                                                           |  |
| CONSTRUCTION ADDRESS: 520 BE                                                                                           | NNINGTON LANE                                                                                                                                                                                                                                             |  |
| CONTRACT BY: RTB                                                                                                       | SUBDIVISION:<br>WOODFORD ESTATES                                                                                                                                                                                                                          |  |
| PHONE NO.: 859 578 4322                                                                                                |                                                                                                                                                                                                                                                           |  |
| CONTRACT DATE: 5-11-17                                                                                                 | WDFD-0008-D ()                                                                                                                                                                                                                                            |  |