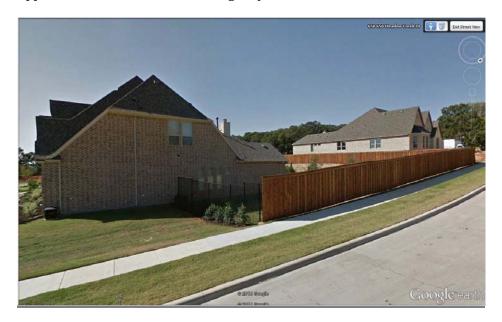

Research of the City of Keller's public records indicates there was an approval for a variance to the UDC in November 2015 for project number UDC-15-0019, which was the same scenario as the requested variance project number UDC-18-0004. Please reference the photos below for comparison of the approved variance UDC-15-0019, located at 1212 Ridgeway Drive, Keller, TX, to the requested variance at 520 Bennington Lane, Keller TX, requested variance UDC-18-0004.

## Approved UDC-15-0019 @ 1212 Ridgeway Drive Side View

Requested UDC-18-0004 @ 520 Bennington Lane Side View

Residence of the Woodford Development that Approve Variance UCD-18-0004

| Print            | Signature  | Address of Signature       |
|------------------|------------|----------------------------|
| Brittainy Fink   | The second | 532 Br 50 Hill             |
| Fenny teckoszky  | The        | 508 Bastol Hill            |
| Lauren Miller    | (and )     | 514 Bristal Hill           |
| Gaby Arzoumanian | COU.       | 517-797-529 Benning ton LN |
| DAVID DUNNING    |            | 524 Bristol Hill,          |
|                  |            | ,                          |
|                  |            |                            |
|                  |            |                            |
|                  |            |                            |
|                  |            |                            |
|                  |            |                            |
|                  |            |                            |
|                  |            |                            |
|                  |            |                            |