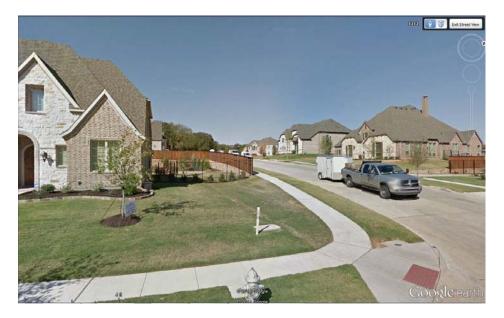

Research of the City of Keller's public records indicates there was an approval for a variance to the UDC in November 2015 for project number UDC-15-0019, which was the same scenario as the requested variance project number UDC-18-0004. Please reference the photos below for comparison of the approved variance UDC-15-0019, located at 1212 Ridgeway Drive, Keller, TX, to the requested variance at 520 Bennington Lane, Keller TX, requested variance UDC-18-0004.

## Approved UDC-15-0019 @ 1212 Ridgeway Drive Front View

Requested UDC-18-0004 @520 Bennington Lane Front View