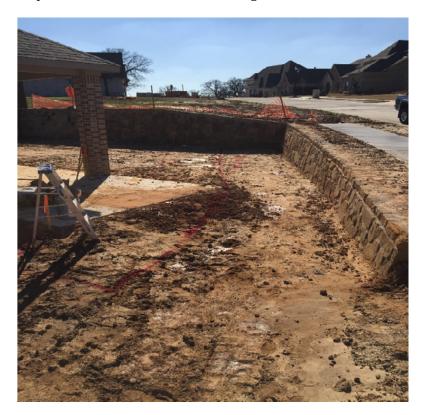

Research of the City of Keller's public records indicates there was an approval for a variance to the UDC in November 2015 for project number UDC-15-0019, which was the same scenario as the requested variance project number UDC-18-0004. Please reference the photos below for comparison of the approved variance UDC-15-0019, located at 1212 Ridgeway Drive, Keller, TX, to the requested variance at 520 Bennington Lane, Keller TX, requested variance UDC-18-0004.

## Approved UDC-15-0019 @ 1212 Ridgeway Drive Front View

Requested UDC-18-0004 @520 Bennington Lane Front View