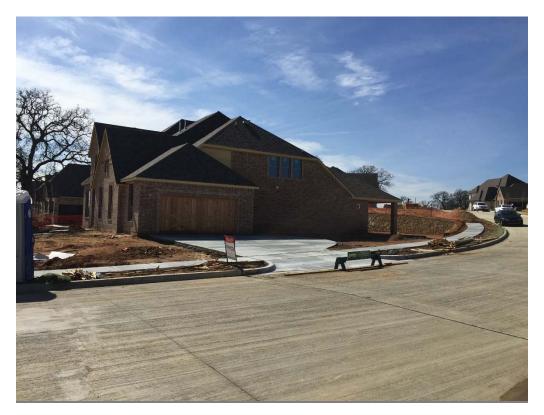

Research of the City of Keller's public records indicates there was an approval for a variance to the UDC in November 2015 for project number UDC-15-0019, which was the same scenario as the requested variance project number UDC-18-0004. Please reference the photos below for comparison of the approved variance UDC-15-0019, located at 1212 Ridgeway Drive, Keller, TX, to the requested variance at 520 Bennington Lane, Keller TX, requested variance UDC-18-0004.

## Approved UDC-15-0019 @ 1212 Ridgeway Drive Side View

Requested UDC-18-0004 @ 520 Bennington Lane Side View

Residence of the Woodford Development that Approve Variance UCD-18-0004

| Print            | Signature  | Address of Signature       |
|------------------|------------|----------------------------|
| Brittainy Fink   | The second | 532 Br 50 Hill             |
| Fenny teckoszky  | The        | 508 Bastol Hill            |
| Lauren Miller    | (and )     | 514 Bristal Hill           |
| Gaby Arzoumanian | COU.       | 517-797-529 Benning ton LN |
| DAVID DUNNING    |            | 524 Bristol Hill,          |
|                  |            | ,                          |
|                  |            |                            |
|                  |            |                            |
|                  |            |                            |
|                  |            |                            |
|                  |            |                            |
|                  |            |                            |
|                  |            |                            |
|                  |            |                            |