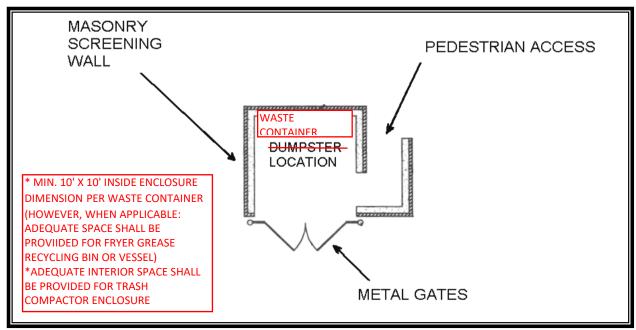

Figure 20 - Pedestrian Access for Typical Waste Container Screening Closure

Door frames and door covering shall be able to support and function for the intended use and shall be approved during site plan approval; however, no wood is permitted.