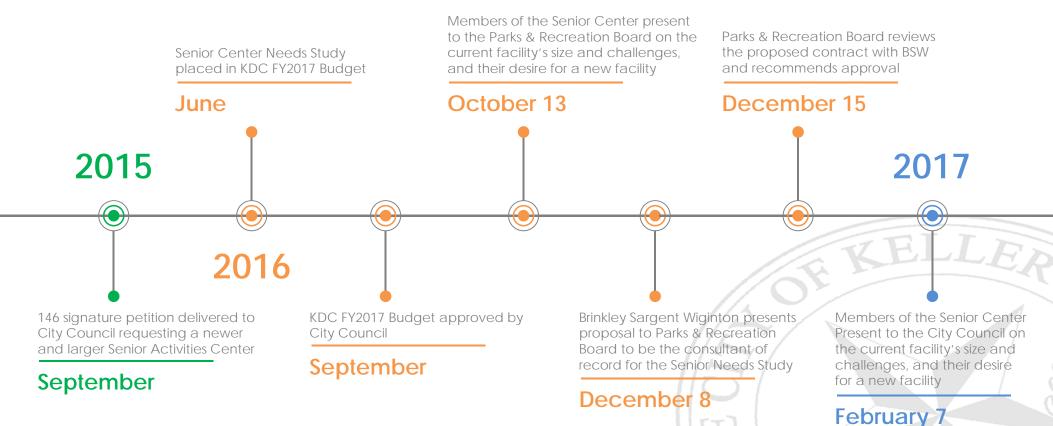

### Item H-2

Keller Senior Activity Center Expansion

City Council meeting, City Council directed staff to prepare an agenda item to call a bond