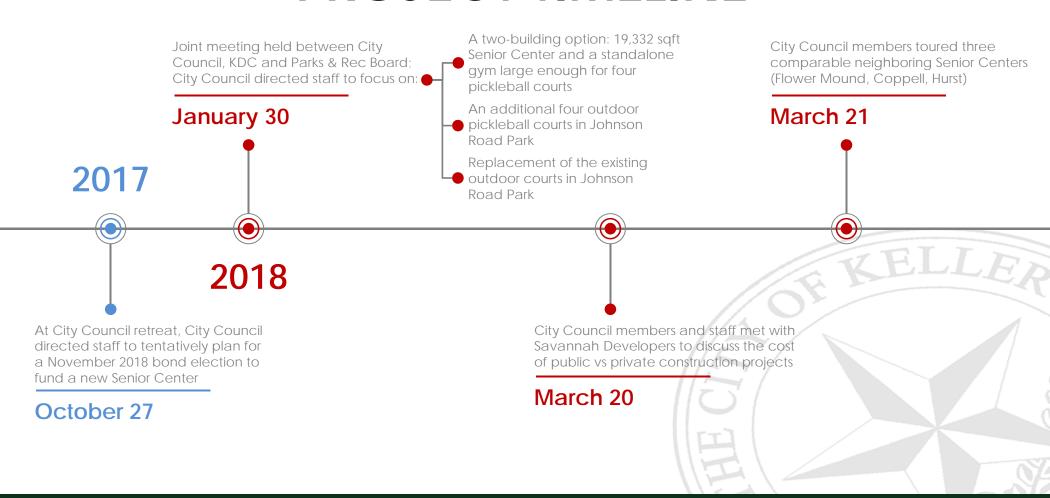

### Item H-2

Keller Senior Activity Center Expansion

City Council meeting, City Council directed staff to prepare an agenda item to call a bond