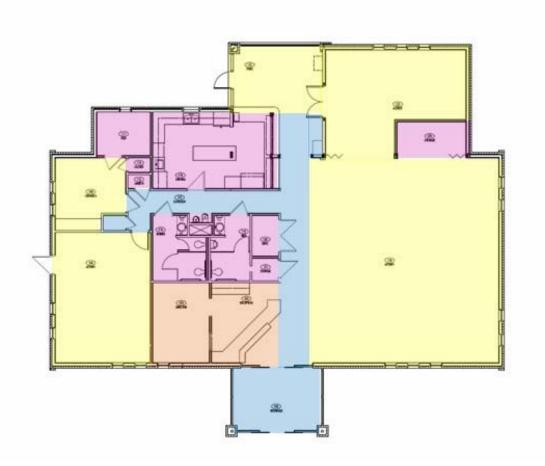

#### KELLER SENIOR CENTER - EXISTING PLAN

#### ~4,236 SF Total Area

- > ~54% Public use spaces
- > ~7% Administrative
- > ~16% Support
- ~23% Circulation & envelope

|                                     | Meeting  | 1  | Meeting 2 |    |       |  |  |
|-------------------------------------|----------|----|-----------|----|-------|--|--|
|                                     | 21-Jun-1 | .7 | 6-Jul-17  |    | Total |  |  |
| Amenity / Program / Space           |          |    |           |    |       |  |  |
| Indoor Pickleball                   | 0        |    | 166       |    |       |  |  |
| Group Exercise                      | 112      |    | 51        |    |       |  |  |
| Arts                                | 91       |    | 70        |    |       |  |  |
| Ceramics                            | s        | 42 |           | 13 |       |  |  |
| Arts & Crafts                       | s        | 30 |           | 23 |       |  |  |
| Woodworking                         | g        | 19 |           | 34 |       |  |  |
| Lounge Space                        | 94       |    | 20        |    |       |  |  |
| Classrooms/Meeting Space            | 45       |    | 38        |    |       |  |  |
| Fitness                             | 39       |    | 27        |    |       |  |  |
| Gaming/Billards                     | 43       |    | 19        |    |       |  |  |
| Kitchen/Dining                      | 14       |    | 39        |    |       |  |  |
| Gym                                 | 0        |    | 48        |    |       |  |  |
| Track                               | 13       |    | 30        |    |       |  |  |
| Theatre                             | 13       |    | 4         |    |       |  |  |
| Mystery Dinner                      | 0        |    | 6         |    |       |  |  |
| HAM Radio                           | 0        |    | 6         |    |       |  |  |
| Gardening                           | 3        |    | 0         |    |       |  |  |
| Non-Amenity Suggestions             |          |    |           |    |       |  |  |
| New & Bigger                        | 66       |    | 0         |    |       |  |  |
| Senior Bus/ Transportation          | 41       |    | 4         |    |       |  |  |
| Acoustics                           | 25       |    | 0         |    |       |  |  |
| Parking                             | 15       |    | 9         |    |       |  |  |
| Technology                          | 14       |    | 0         |    |       |  |  |
| Good Lighting                       | 7        |    | 0         |    |       |  |  |
| Better Restrooms                    | 7        |    | 0         |    |       |  |  |
|                                     |          |    |           |    |       |  |  |
| Total points                        | 642      |    | 537       |    |       |  |  |
| Total voting participants (approx.) | 54       |    | 45        |    |       |  |  |