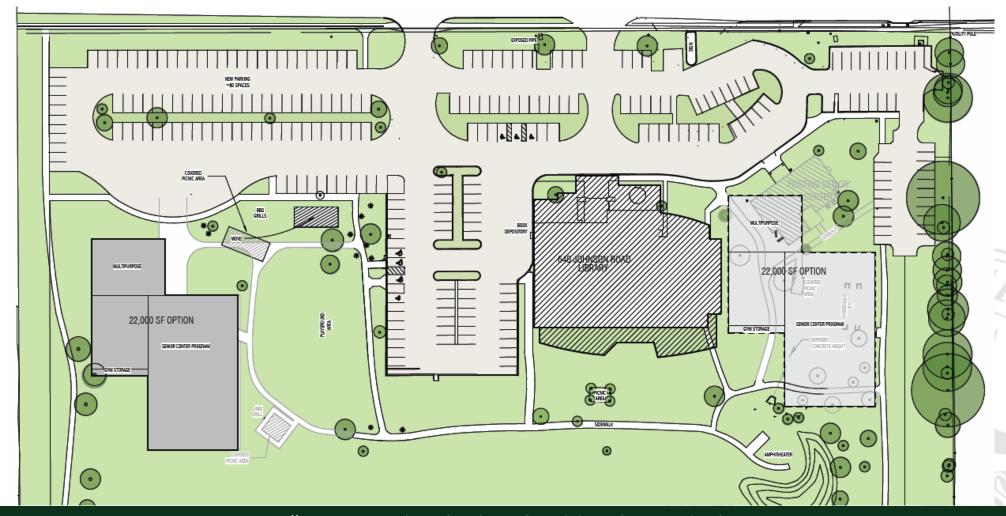

| Sen | ior                               | Number of<br>Participants | Area per<br>Particpant | Subtotal<br>per<br>Room | Number of<br>Room/Spaces | Subtotal | Subtotal<br>(Proposed) | Remarks                                                                       |
|-----|-----------------------------------|---------------------------|------------------------|-------------------------|--------------------------|----------|------------------------|-------------------------------------------------------------------------------|
| Α   | Public Spaces                     |                           |                        |                         |                          |          | 17239                  |                                                                               |
|     | Large Multipurpose (divisable x3) | 180                       | 15                     | 2700                    | 1                        | 2700     |                        |                                                                               |
|     | Storage                           |                           |                        | 400                     | 1                        | 400      |                        |                                                                               |
|     | Dining / gaming                   | 25                        | 20                     | 500                     | 1                        | 500      |                        |                                                                               |
|     | Kitchen                           |                           |                        | 275                     | 1                        | 275      |                        | catering kitchen                                                              |
|     | Pantry                            |                           |                        | 200                     | 1                        | 200      |                        |                                                                               |
|     | Fitness                           |                           |                        | 1000                    | 1                        | 1000     |                        | Place holder. This could range in size quite a bit.                           |
|     | Group Exercise                    | 20                        |                        | 1600                    | 0                        | 0        |                        |                                                                               |
|     | Storage                           |                           |                        | 500                     | 0                        | 0        |                        |                                                                               |
|     | Classroom                         | 20                        | 20                     | 400                     | 1                        | 400      |                        |                                                                               |
|     | Storage                           |                           |                        | 80                      | 1                        | 80       |                        |                                                                               |
|     | Arts & Crafts                     | 20                        | 20                     | 400                     | 1                        | 400      |                        |                                                                               |
|     | Storage                           |                           |                        | 80                      | 2                        | 160      |                        |                                                                               |
|     | Kiln                              |                           |                        | 80                      | 1                        | 80       |                        |                                                                               |
|     | Pottery wheel & storage           |                           |                        | 120                     | 0                        | 0        |                        |                                                                               |
|     | Wood working                      |                           |                        |                         | 1                        | 600      |                        |                                                                               |
|     | Billiard/Game room                |                           |                        | 1000                    | 1                        | 1000     |                        | incl. billiards, shuffleboard, table games                                    |
|     | Lounge ("living room")            |                           |                        | 800                     | 1                        | 800      |                        | NRH size                                                                      |
|     | Lobby                             |                           |                        | 300                     | 1                        | 300      |                        |                                                                               |
|     | Outdoor patio                     | 40                        | 20                     | 800                     | 1                        | 800      |                        |                                                                               |
|     | Senior store (display case)       |                           |                        | 50                      | 1                        | 50       |                        |                                                                               |
|     | Active multi-purpose room         |                           |                        | 6864                    | 1                        | 6864     |                        | Near full-court bball (75' long), could accommodate up to 3 pickleball courts |
|     | Seating                           |                           |                        | 130                     | 1                        | 130      |                        |                                                                               |
|     | Storage                           |                           |                        | 500                     | 1                        | 500      |                        |                                                                               |
|     |                                   |                           |                        |                         |                          |          |                        |                                                                               |
| В   | Administrative                    |                           |                        |                         |                          | 990      |                        |                                                                               |
|     | Individual Office                 | 2                         |                        | 120                     | 2                        | 240      |                        |                                                                               |
|     | Open offices                      | 3                         |                        | 80                      | 3                        | 240      |                        |                                                                               |
|     | Work / break room                 |                           |                        | 200                     | 1                        | 200      |                        |                                                                               |
|     | Staff toilet                      |                           |                        | 60                      | 1                        | 60       |                        |                                                                               |
|     | Conference                        | 10                        | 25                     | 250                     | 1                        | 250      |                        | 8-10 seats at table                                                           |

Excellence • Integrity • Service • Creativity • Communication

| Senior             | Number of<br>Participants | Subtotal<br>per<br>Room | Number of<br>Room/Spaces | Subtotal | Subtotal<br>(Proposed) | Remarks |
|--------------------|---------------------------|-------------------------|--------------------------|----------|------------------------|---------|
|                    |                           |                         |                          |          |                        |         |
| C Storage          |                           |                         |                          |          | 400                    |         |
| Central Storage    |                           | 300                     |                          | 1 300    |                        |         |
| Janitorial         |                           | 100                     | 1                        | 1 100    |                        |         |
|                    |                           |                         |                          |          |                        |         |
| D Support          |                           |                         |                          |          | 1120                   |         |
| Public Toilets     |                           | 350                     | 7                        | 2 700    |                        |         |
| Control desk       |                           | 60                      | 1                        | 1 60     |                        |         |
| Data room          |                           | 80                      | 1                        | 1 80     |                        |         |
| Electrical         |                           | 80                      | 1                        | 1 80     |                        |         |
| Mechanical         |                           | 100                     | 1                        | 1 100    |                        |         |
| Laundry            |                           | 100                     | 1                        | 1 100    |                        |         |
|                    |                           |                         |                          |          |                        |         |
| Subtotal (net)     |                           |                         |                          |          | 19,749                 |         |
| Circulation Factor |                           |                         |                          | 18.0%    | 100                    |         |
|                    |                           |                         |                          |          |                        |         |
| Total area         |                           |                         |                          |          | 23,304                 |         |