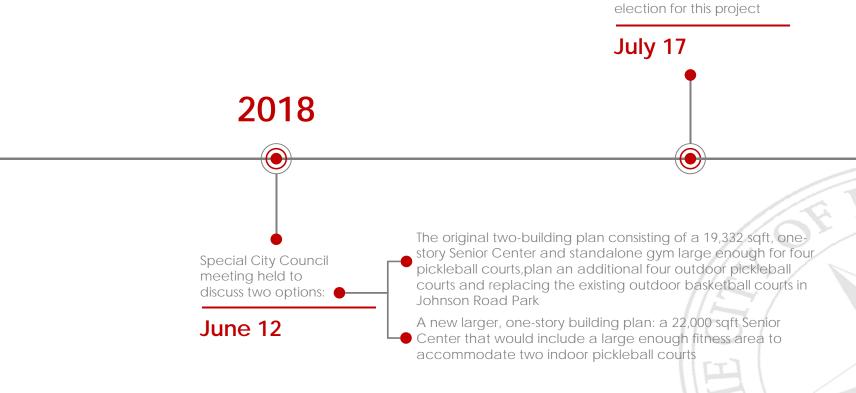

### Item H-2

Keller Senior Activity Center Expansion

City Council meeting, City Council directed staff to prepare an agenda item to call a bond