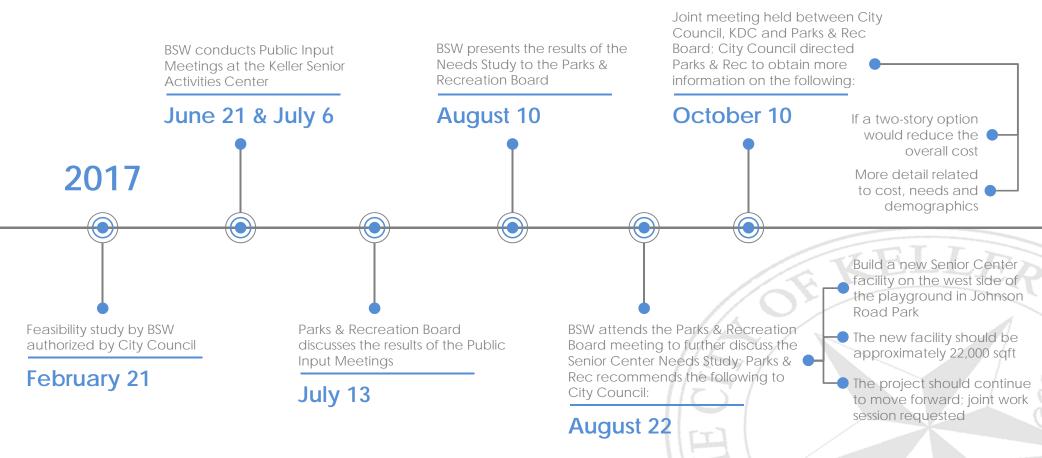

### Item H-2

Keller Senior Activity Center Expansion

City Council meeting, City Council directed staff to prepare an agenda item to call a bond