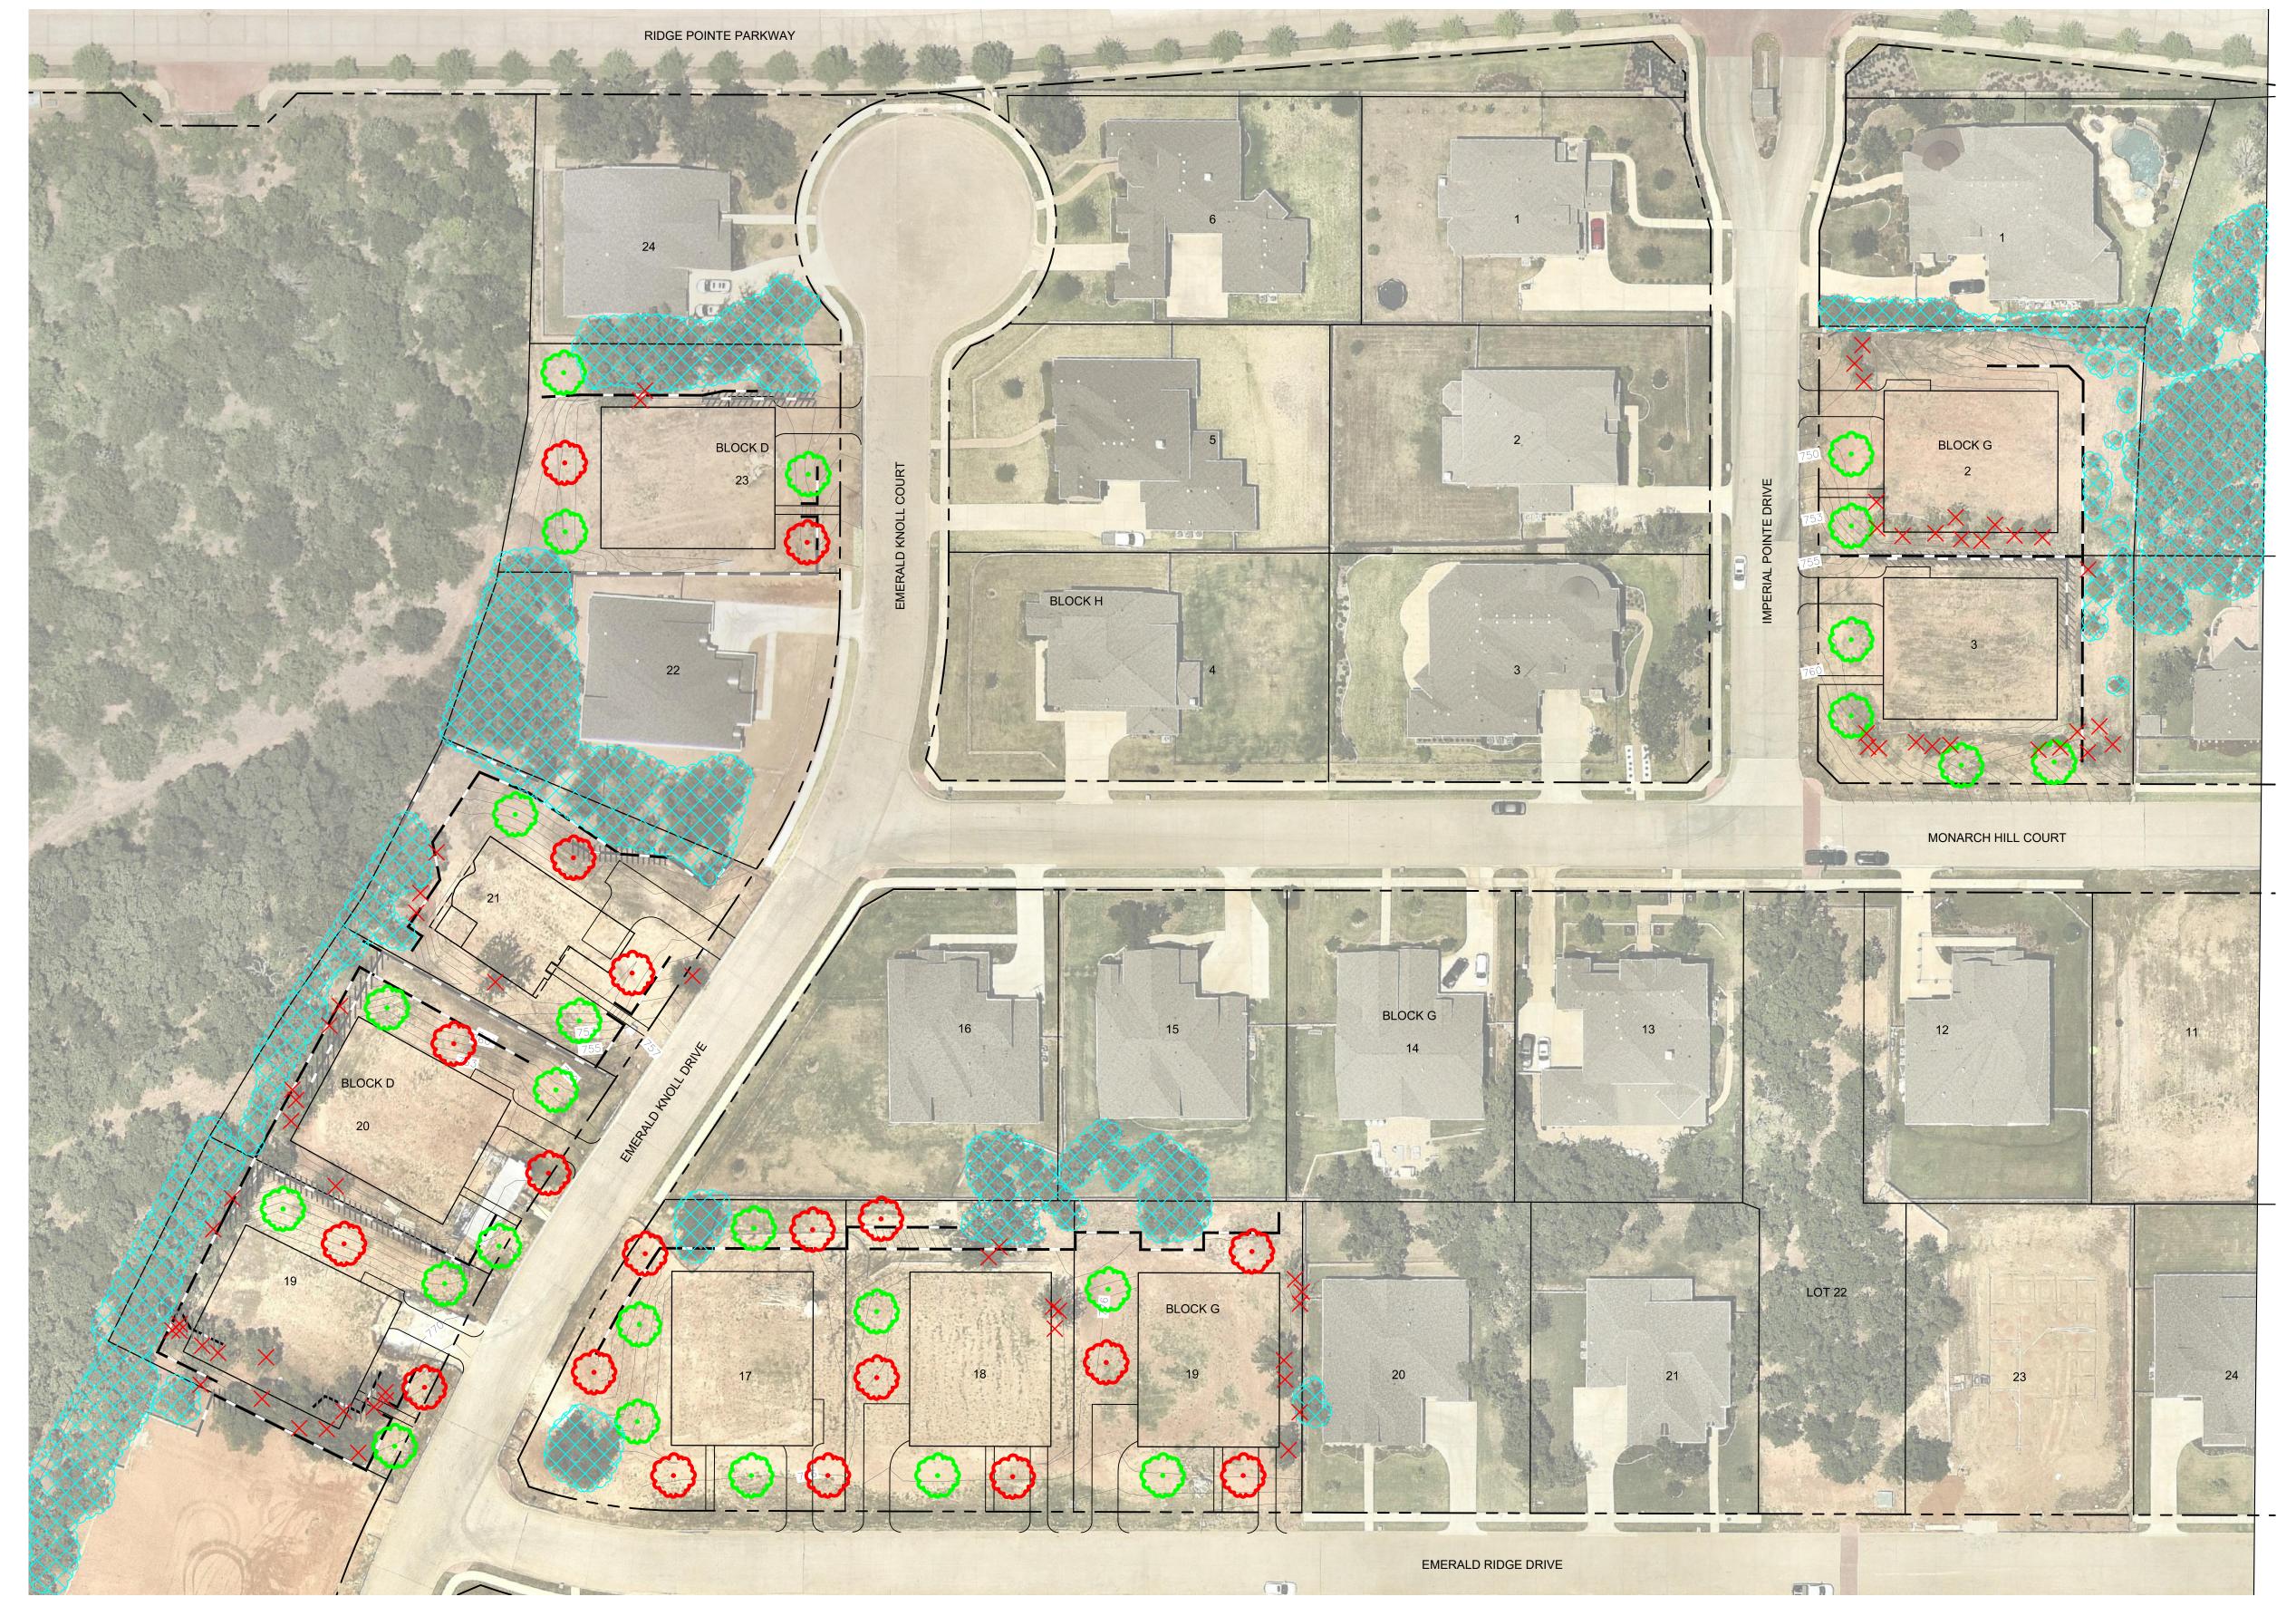

## TREE LEGEND

NOTES:

1. ALL TREES TO BE SPACED A MINIMUM 30 FEET

EDOM CENTED TO CENTED

 ALL TREES TO BE SPACED A MINIMUM 30 FEET FROM CENTER TO CENTER.
 THE LOCATION OF PROPOSED TREES REPRESENTED IS CONCEPTUAL AND SUBJECT TO CHANGE.

| MARSHALL RIDGE - PHASE 1 SOUTH |       |                                  |                                  |                                  |
|--------------------------------|-------|----------------------------------|----------------------------------|----------------------------------|
| LOT                            | BLOCK | NO. OF 3" TREES<br>PER THIS PLAN | NO. OF 4" TREES<br>PER THIS PLAN | TOTAL NO. OF TREES PER THIS PLAN |
| 19                             | D     | 2                                | 3                                | 5                                |
| 20                             | D     | 2                                | 3                                | 5                                |
| 21                             | D     | 2                                | 2                                | 4                                |
| 23                             | D     | 2                                | 3                                | 5                                |
| 2                              | G     | 0                                | 2                                | 2                                |
| 3                              | G     | 0                                | 4                                | 4                                |
| 17                             | G     | 5                                | 4                                | 9                                |
| 18                             | G     | 3                                | 2                                | 5                                |
| 19                             | G     | 3                                | 2                                | 5                                |
|                                |       |                                  |                                  |                                  |
| TOTALS                         |       | 19                               | 25                               | 44                               |

Tree Mitigation Exhibit - LOTS 19-21 & 23, BLOCK D; Marshall Ridge 2-3 & 17-19, BLOCK G