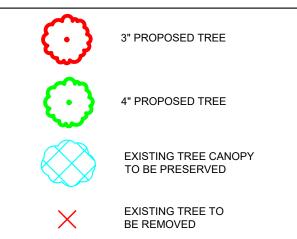

## TREE LEGEND

NOTES:

1. ALL TREES TO BE SPACED A MINIMUM 30 FEET

EDOM CENTED TO CENTED

 ALL TREES TO BE SPACED A MINIMUM 30 FEET FROM CENTER TO CENTER.
 THE LOCATION OF PROPOSED TREES REPRESENTED IS CONCEPTUAL AND SUBJECT TO CHANGE.

| MARSHALL RIDGE - PHASE 1 SOUTH |       |                                  |                                  |                                  |
|--------------------------------|-------|----------------------------------|----------------------------------|----------------------------------|
| LOT                            | BLOCK | NO. OF 3" TREES<br>PER THIS PLAN | NO. OF 4" TREES<br>PER THIS PLAN | TOTAL NO. OF TREES PER THIS PLAN |
| 19                             | D     | 2                                | 3                                | 5                                |
| 20                             | D     | 2                                | 3                                | 5                                |
| 21                             | D     | 2                                | 2                                | 4                                |
| 23                             | D     | 2                                | 3                                | 5                                |
| 2                              | G     | 0                                | 2                                | 2                                |
| 3                              | G     | 0                                | 4                                | 4                                |
| 17                             | G     | 5                                | 4                                | 9                                |
| 18                             | G     | 3                                | 2                                | 5                                |
| 19                             | G     | 3                                | 2                                | 5                                |
|                                |       |                                  |                                  |                                  |
| TOTALS                         |       | 19                               | 25                               | 44                               |

Tree Mitigation Exhibit - LOTS 19-21 & 23, BLOCK D; Marshall Ridge 2-3 & 17-19, BLOCK G