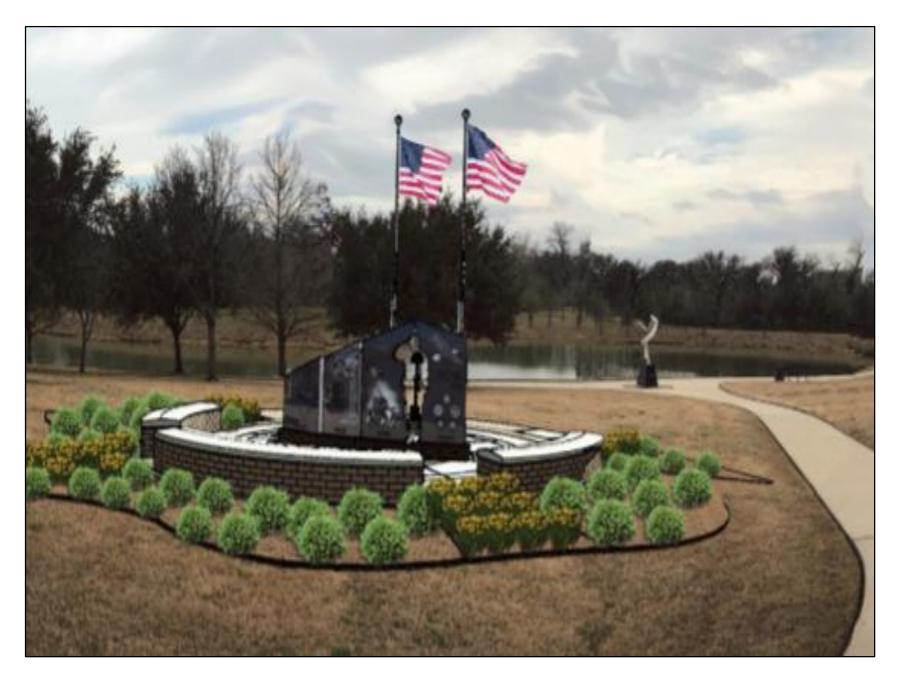

Consider a resolution approving a Site Plan Amendment for the Gold Star Families Memorial Monument, an approximately 1,400 square-foot uncovered monument plaza on an approximately 4.425-acre tract of land, located on the southeast side of Bear Creek Parkway and Town Center Lane, being Lot 1R, Block D, Keller Town Center, at 1100 Bear Creek Parkway, and zoned Town Center (TC). City of Keller, owner. VLK Architects, LLC, applicant. (SP-19-0008)