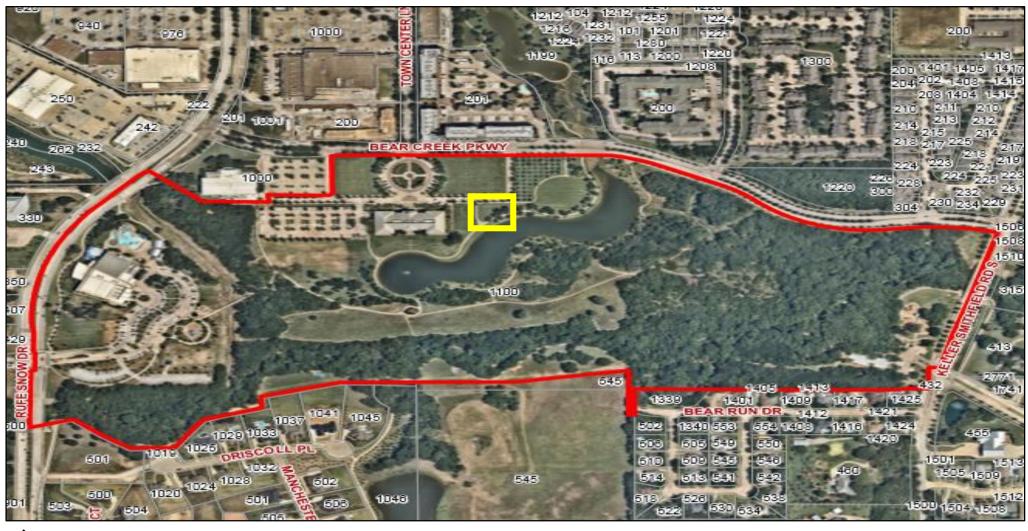

Consider a resolution approving a Site Plan Amendment for the Gold Star Families Memorial Monument, an approximately 1,400 square-foot uncovered monument plaza on an approximately 4.425-acre tract of land, located on the southeast side of Bear Creek Parkway and Town Center Lane, being Lot 1R, Block D, Keller Town Center, at 1100 Bear Creek Parkway, and zoned Town Center (TC). City of Keller, owner. VLK Architects, LLC, applicant. (SP-19-0008)

Proposed location for Gold Star Memorial Monument is in yellow

The Planning and Zoning Commission unanimously recommended approval at their Sept. 9, 2019, meeting.

The City Council has the following options when considering a Site Plan Amendment request which meets the UDC and requires no variances: