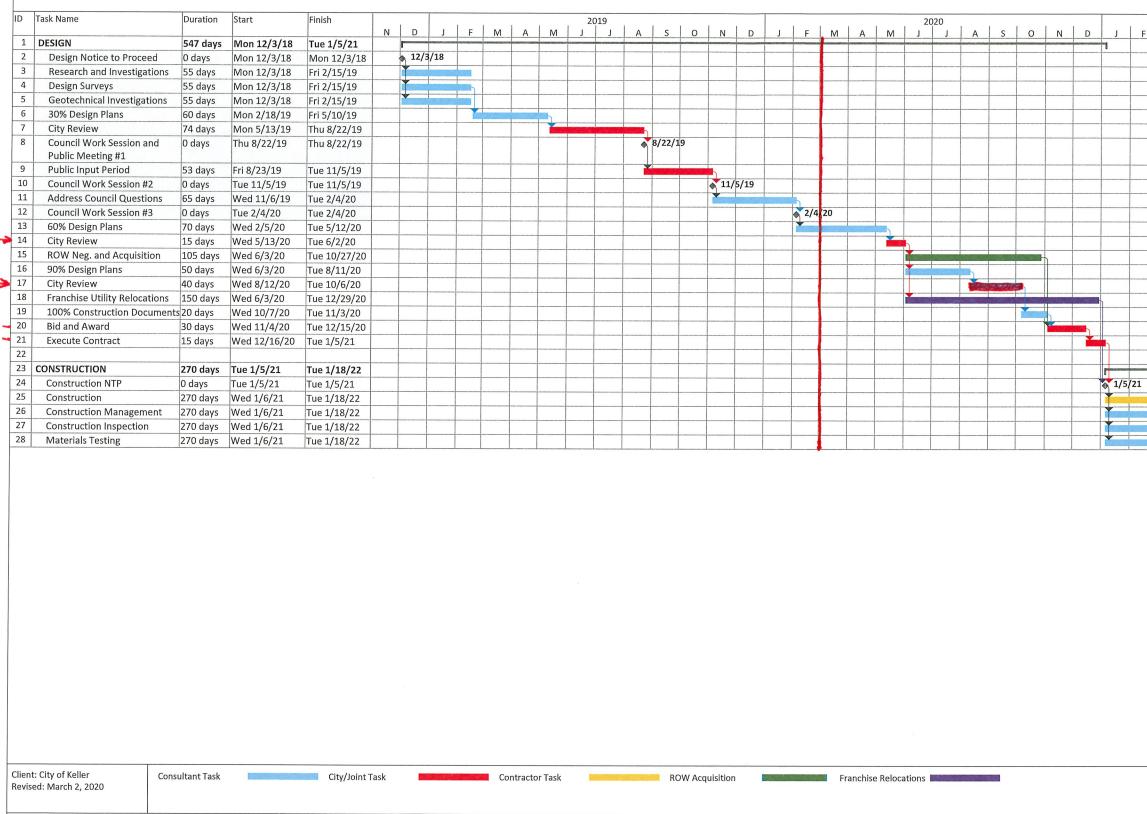

## CONCEPTUAL PROJECT SCHEDULE for

JOHNSON ROAD RECONSTRUCTION

All durations are in working days. Tasks shaded gray are completed tasks.

| - 1 | 2021<br>M A M J J A S O N D |   |   |   |   |   |          |   |   |   |   |   | F |
|-----|-----------------------------|---|---|---|---|---|----------|---|---|---|---|---|---|
| =   | Μ                           | A | M | J | J | A | S        | 0 | N | D | J | - | F |
|     |                             |   |   |   |   |   |          |   |   |   |   |   |   |
|     |                             |   |   |   |   |   |          |   |   |   |   |   |   |
|     |                             |   |   | ļ |   |   |          | ļ |   |   |   |   |   |
|     |                             |   |   |   |   |   |          |   |   |   |   |   |   |
|     |                             |   |   |   |   |   |          |   |   |   |   |   |   |
|     |                             |   |   |   |   |   |          |   |   |   |   |   |   |
|     |                             |   |   |   |   |   |          |   |   |   |   |   |   |
| -   |                             |   |   |   |   |   |          |   |   |   | 1 |   |   |
|     |                             |   |   |   |   |   |          |   |   |   |   |   |   |
|     |                             |   |   |   |   |   |          |   |   |   |   |   |   |
|     |                             |   |   |   |   |   |          |   |   |   |   |   |   |
|     |                             |   |   |   |   |   | <u> </u> |   |   |   |   |   |   |
|     |                             |   |   |   |   |   |          |   |   |   |   |   |   |
|     |                             |   |   |   | ļ |   |          |   |   |   |   |   |   |
|     |                             |   |   |   |   |   |          |   |   |   | ļ |   |   |
|     |                             |   |   |   |   |   |          |   |   |   |   |   |   |
|     |                             |   |   |   |   |   |          |   |   |   |   |   |   |
|     |                             |   |   |   |   |   |          |   |   |   |   |   |   |
|     |                             |   |   |   |   |   |          |   |   |   |   |   |   |
|     |                             |   |   |   |   |   |          |   |   |   |   |   |   |
|     |                             |   |   |   |   |   |          |   |   |   |   |   |   |
|     |                             |   |   |   |   |   |          |   |   |   |   |   |   |
|     |                             |   |   |   |   |   |          |   |   |   |   |   |   |
|     |                             |   |   |   |   |   |          |   |   |   |   |   |   |
|     |                             |   |   |   |   |   |          |   |   |   |   |   |   |
| -   |                             |   |   |   |   |   |          |   |   |   |   |   |   |
|     |                             |   |   |   |   |   |          |   |   |   |   |   |   |
|     |                             |   |   |   |   |   |          |   |   |   |   |   |   |
|     |                             |   |   |   |   |   |          |   |   |   |   |   |   |
|     | C                           |   |   |   |   |   |          |   |   |   |   |   |   |
|     |                             |   |   |   |   |   |          |   |   |   |   |   |   |
|     |                             |   |   |   |   |   |          |   |   | 1 |   |   |   |