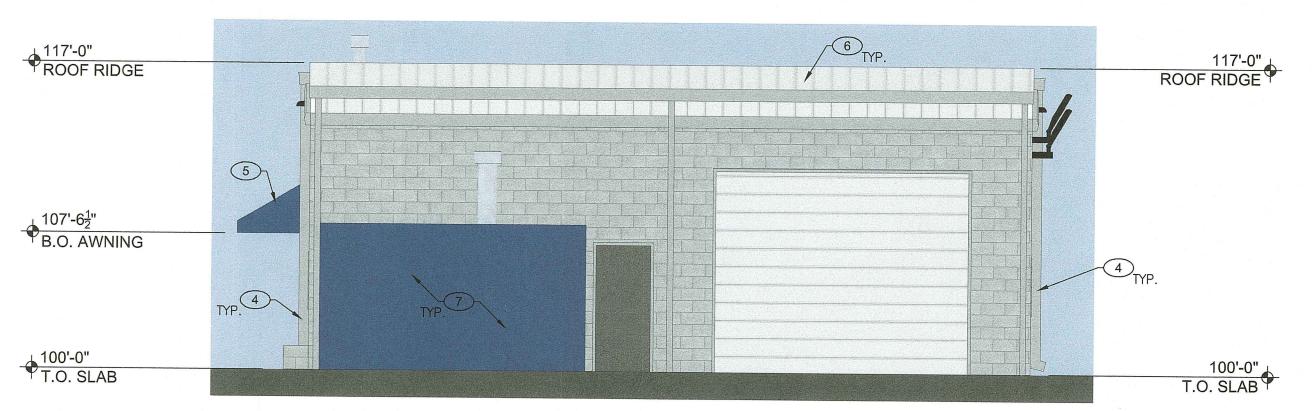

## **ELEVATIONS GENERAL NOTES**

- 1. ELEVATIONS AS SHOWN ARE PER EXISTING CONDITIONS AS OF 10/3/2019. IT IS THE OWNER'S INTENTION FOR ALL EXISTING CONDITIONS AND FEATURES TO REMAIN WITH THE EXCEPTION OF REMOVING THE EXISTING ROOFTOP MECHANICAL EQUIPMENT.
- 2. THE EXISTING BUILDING IS FULL CMU MASONRY, EXCEPT FOR THE STEEL FRAMED SHED ROOF TO THE EAST OF THE BUILDING.
- 3. REFER TO SITE PLAN AND GRADING PLAN FOR FINISHED FLOOR ELEVATION AND ADDITIONAL BUILDING AND SITE INFORMATION.

#### **ELEVATIONS KEY NOTES**

- 1) EXISTING PROTECTED WINDOW TO REMAIN, TYP.
- 2 WALL MOUNTED AREA LIGHT. REF. PHOTOMETRIC PLAN AND NOTES.
- 3 WALL MOUNTED BUILDING LIGHT. REF. PHOTOMETRIC PLAN AND NOTES.
- 4 EXISTING GUTTERS AND DOWNSPOUTS TO REMAIN, TYP.
- 5 CANVAS AWNING WITH 48" PROJECTION, TYP.
- 6 EXISTING STEEL BUILDING AND ROOF, OVER OPEN AREA.
- 7 WOOD CABINET FOR WASH PUMP EQUIPMENT.
- 8 DASHED AREA INDICATES ANTICIPATED BUILDING SIGNAGE AREA.

WOODALL PROPERTIES

LOTS 1 & 2, BLOCK A

A.W. CRISP ADDITION
IN THE CITY OF KELLER,
TARRANT COUNTY, TEXAS.

1.82 ACRES OF LAND
CURRENT ZONING - "C"
1425 S. MAIN STREET

BUILDING ELEVATIONS (COLOR)

|          |    |       |          |             | and the second s |
|----------|----|-------|----------|-------------|--------------------------------------------------------------------------------------------------------------------------------------------------------------------------------------------------------------------------------------------------------------------------------------------------------------------------------------------------------------------------------------------------------------------------------------------------------------------------------------------------------------------------------------------------------------------------------------------------------------------------------------------------------------------------------------------------------------------------------------------------------------------------------------------------------------------------------------------------------------------------------------------------------------------------------------------------------------------------------------------------------------------------------------------------------------------------------------------------------------------------------------------------------------------------------------------------------------------------------------------------------------------------------------------------------------------------------------------------------------------------------------------------------------------------------------------------------------------------------------------------------------------------------------------------------------------------------------------------------------------------------------------------------------------------------------------------------------------------------------------------------------------------------------------------------------------------------------------------------------------------------------------------------------------------------------------------------------------------------------------------------------------------------------------------------------------------------------------------------------------------------|
| DESIGNED | BS | SCALE | AC NOTED | PROJECT NO. | SHEET                                                                                                                                                                                                                                                                                                                                                                                                                                                                                                                                                                                                                                                                                                                                                                                                                                                                                                                                                                                                                                                                                                                                                                                                                                                                                                                                                                                                                                                                                                                                                                                                                                                                                                                                                                                                                                                                                                                                                                                                                                                                                                                          |
| DRAWN    | BS |       | AS NOTED |             | A_ 1                                                                                                                                                                                                                                                                                                                                                                                                                                                                                                                                                                                                                                                                                                                                                                                                                                                                                                                                                                                                                                                                                                                                                                                                                                                                                                                                                                                                                                                                                                                                                                                                                                                                                                                                                                                                                                                                                                                                                                                                                                                                                                                           |
| CHECKED  | LS | DATE  | 10-14-19 |             |                                                                                                                                                                                                                                                                                                                                                                                                                                                                                                                                                                                                                                                                                                                                                                                                                                                                                                                                                                                                                                                                                                                                                                                                                                                                                                                                                                                                                                                                                                                                                                                                                                                                                                                                                                                                                                                                                                                                                                                                                                                                                                                                |

4 EXTERIOR ELEVATION - EAST  $\frac{1}{3/16} = 1'-0"$ 

3/16" = 1'-0"

No. REVISIONS/ SUBMISSIONS Date