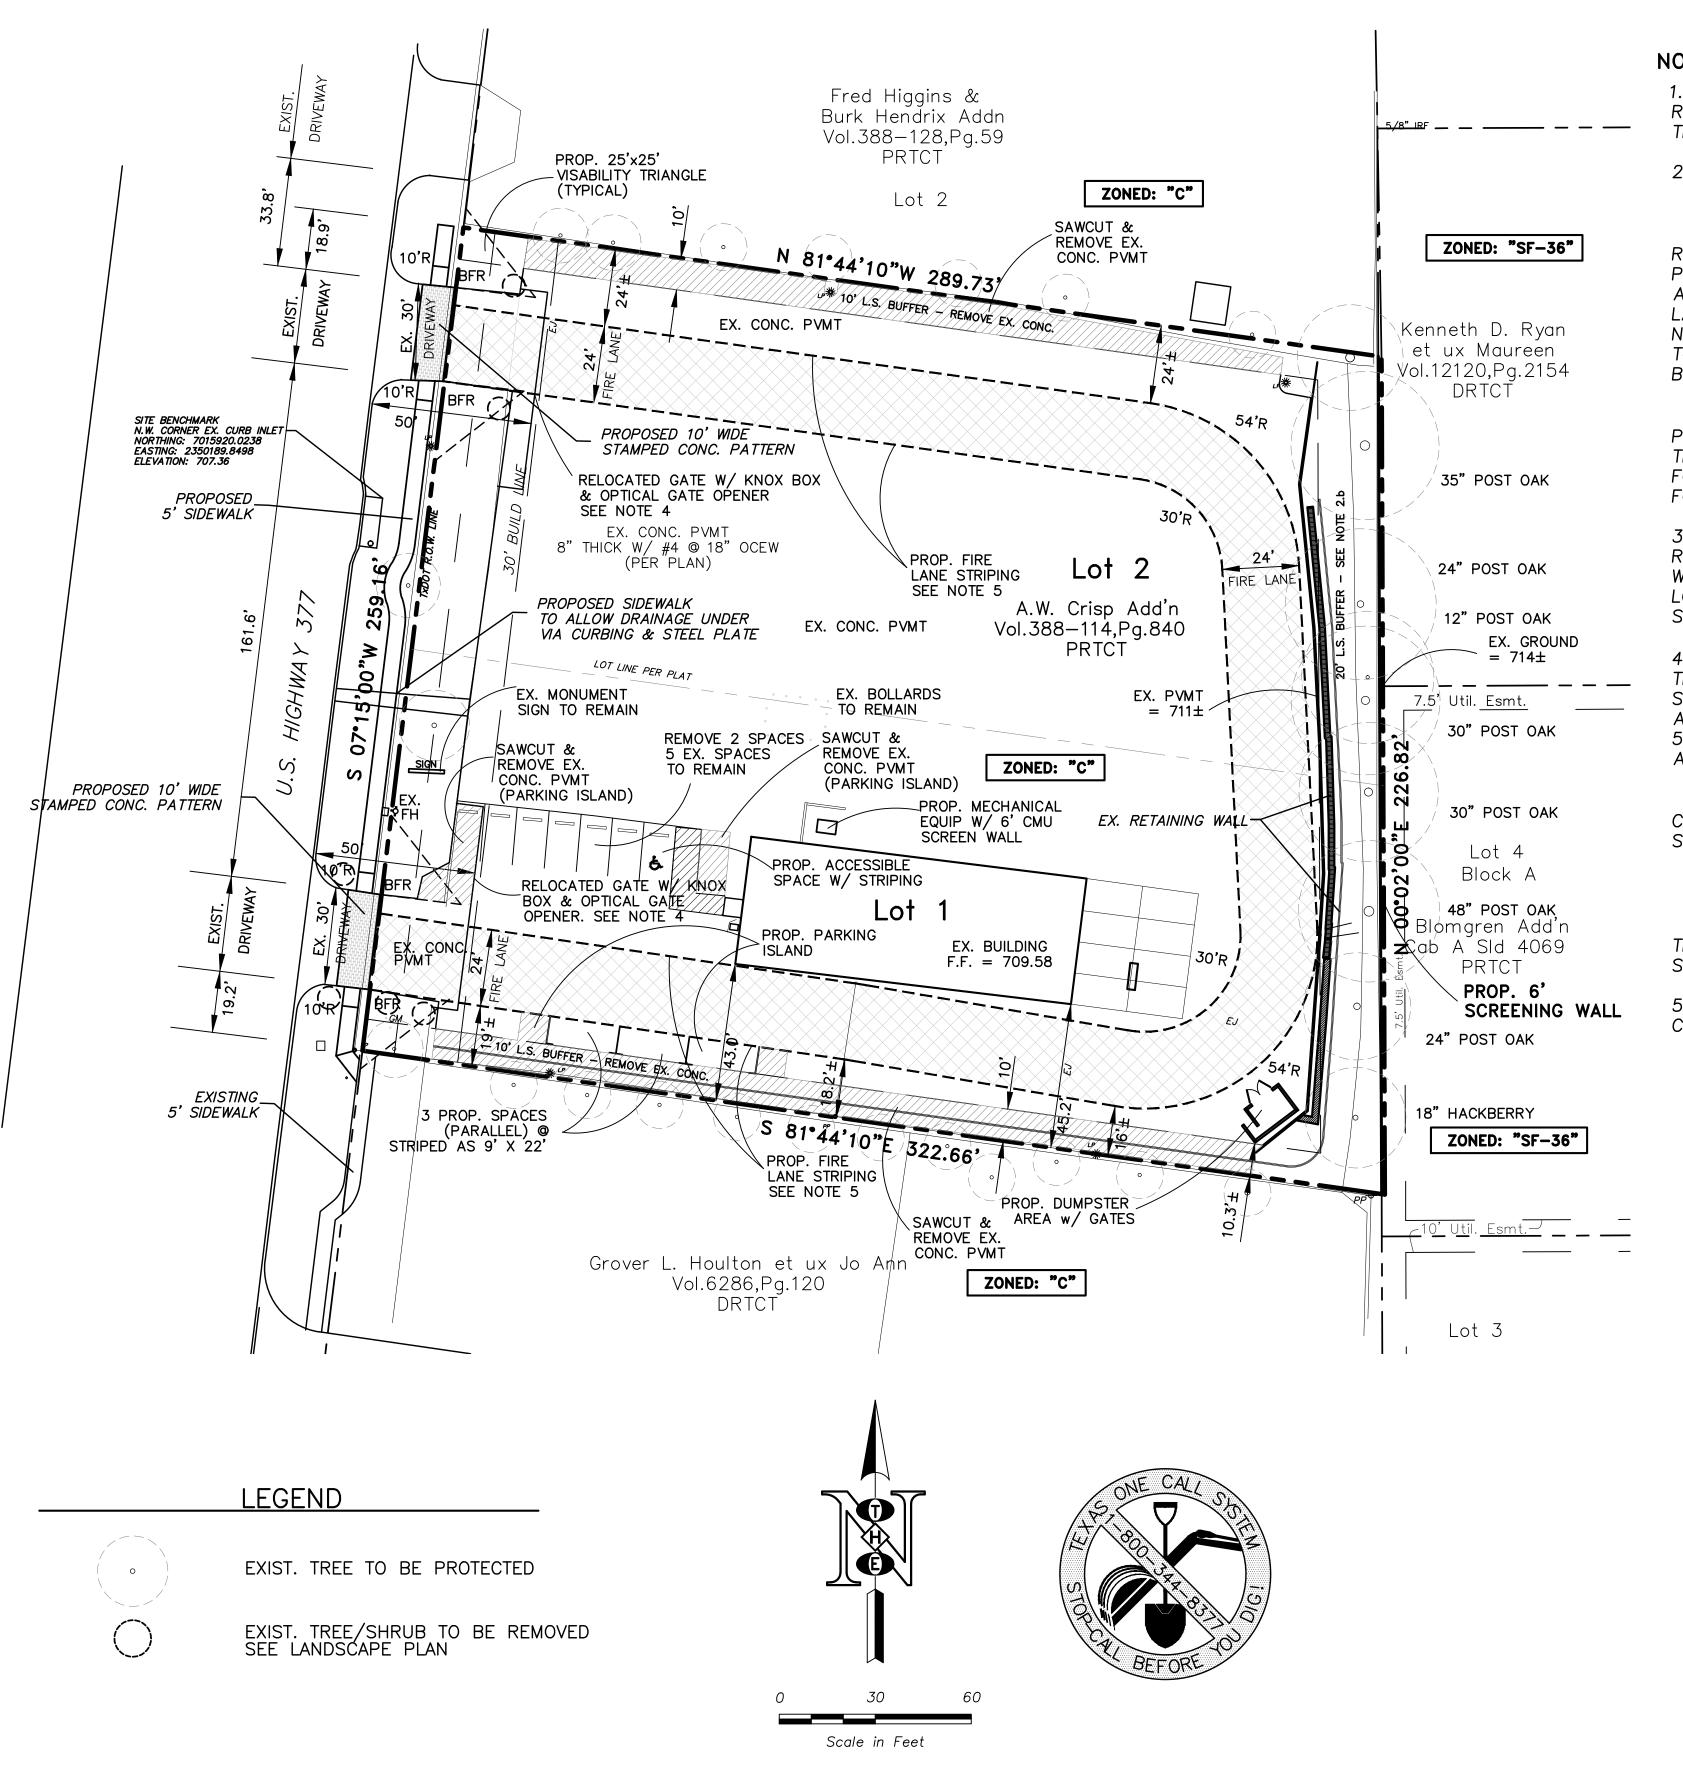

#### NOTE:

- 1. ALL SIGNAGE FOR LOTS 1 & 2 SHALL MEET THE REQUIREMENTS OF THE UNIFIED DEVELOPMENT CODE AT THE TIME OF SIGN PERMIT REVIEW.
- 2. VARIANCES BEING REQUESTED:
- a) A VARIANCE IS BEING REQUESTED TO THE LANDSCAPING REQUIREMENTS ALONG THE EAST PROPERTY LINE. AS THE PAVING IS ESTABLISHED WITH A RETAINING WALL SYSTEM APPROXIMATELY 20 FEET FROM THE PROPERTY LINE. THE FIRE LANE REQUIRED IS ADJACENT TO THE RETAINING WALL AND CAN NOT BE MOVED WEST AS THERE IS NOT ADEQUATE SPACE DUE TO THE EXISTING BUILDING. WE REQUEST THAT THE 30-FT BUFFER BE REDUCED TO 20-FT.
- b) AS THE BUILDING IS EXISTING AND HAS CONCRETE PAVING ON ALL SIDES. A VARIANCE IS BEING REQUESTED TO THE LANDSCAPING REQUIREMENTS REGARDING THE 5-FT FOUNDATION PLANTINGS. WE REQUEST TO REMOVE THE FOUNDATION PLANTINGS AND REPLACE WITH PLANTER BOXES.
- 3. ALL PROPOSED SITE LIGHTING SHALL COMPLY WITH THE REQUIREMENTS OF THE CITY OF KELLER. PHOTOMETRIC PLAN WILL BE REQUIRED AT TIME OF THE SITE PLAN APPROVAL FOR LOT 1 & 2. THE EXISTING LIGHTING HAS A PHOTOMETRIC PLAN SUBMITTED AND COMPLIES WITH THE CURRENT REQUIREMENTS.
- 4. THE EXISTING GATES SHALL BE RELOCATED TO BE 50' FROM THE BACK OF CURB ON S. MAIN STREET. THE RELOCATED GATES SHALL BE PROVIDE EMERGENCY ACCESS TO THE SITE IN ACCORDANCE WITH 2018 IFC SECTIONS 503.6.1.1 THROUGH 503.6.1.6 AS AMENDED AND ADOPTED BY THE CITY OF KELLER AND VIA THE FOLLOWING:
- a) AN OPTICALLY ACTIVATED GATE OPENING SYSTEM COMPATIBLE WITH THE 3M OPTICOM TRAFFIC PREEMPTION SYSTEM;
  - b) A KNOX KS-2 KEY SWITCH; AND,
- c) FAIL-SAFE MANUAL BACKUP OR AUTOMATIC RELEASE IN THE EVENT OF FAILURE OF THE ELECTRICAL OR MECHANICAL SYSTEM.
- 5. THE FIRE LANE DELINEATION SHALL BE IN ACCORDANCE WITH CURRENT CITY OF KELLER REQUIREMENTS.

#### SITE DATA SUMMARY TABLE SITE PLAN FOR LOTS 1 & 2 "C" COMMERCIAL ZONING OFFICE/WAREHOUSE - SALES PROPOSED USE 79,336 SF/ 1.821 ACRES TRACT AREA 4,200± SF TOTAL EX. BUILDING SQUARE FOOTAGE 1,760± SF EX. BUILDING SQUARE FOOTAGE - OFFICE EX. BUILDING SQUARE FOOTAGE - WAREHOUSE 2,440± SF PARKING REQUIRED - OFFICE PARKING REQUIRED - WAREHOUSE PARKING REQUIRED - TOTAL PARKING PROVIDED - TOTAL HANDICAP PARKING REQUIRED HANDICAP PARKING PROVIDED

**WOODALL PROPERTIES** LOTS 1 & 2, BLOCK A A.W. CRISP ADDITION IN THE CITY OF KELLER, TARRANT COUNTY, TEXAS. 1.82 ACRES OF LAND CURRENT ZONING - "C" 1425 S. MAIN STREET

> SITE PLAN PROJECT NO. 1"=30

04-15-20

SHEET

C-1

THOMAS HOOVER ENGINEERING, LLC

OWNER/APPLICANT WOODALL PROPERTIES, LLC 4305 E. BELKNAP STREET HALTOM CITY, TEXAS 76117 TEL(817)222-3515

PREPARER/ENGINEER P.O. BOX 1808 KELLER, TX 76244 817/913-1350 PHONE CONTACT: THOMAS HOOVER CONTACT: CHRISE'NNA WOODALL Dall2013@GMAIL.com tom.theng@yahoo.com