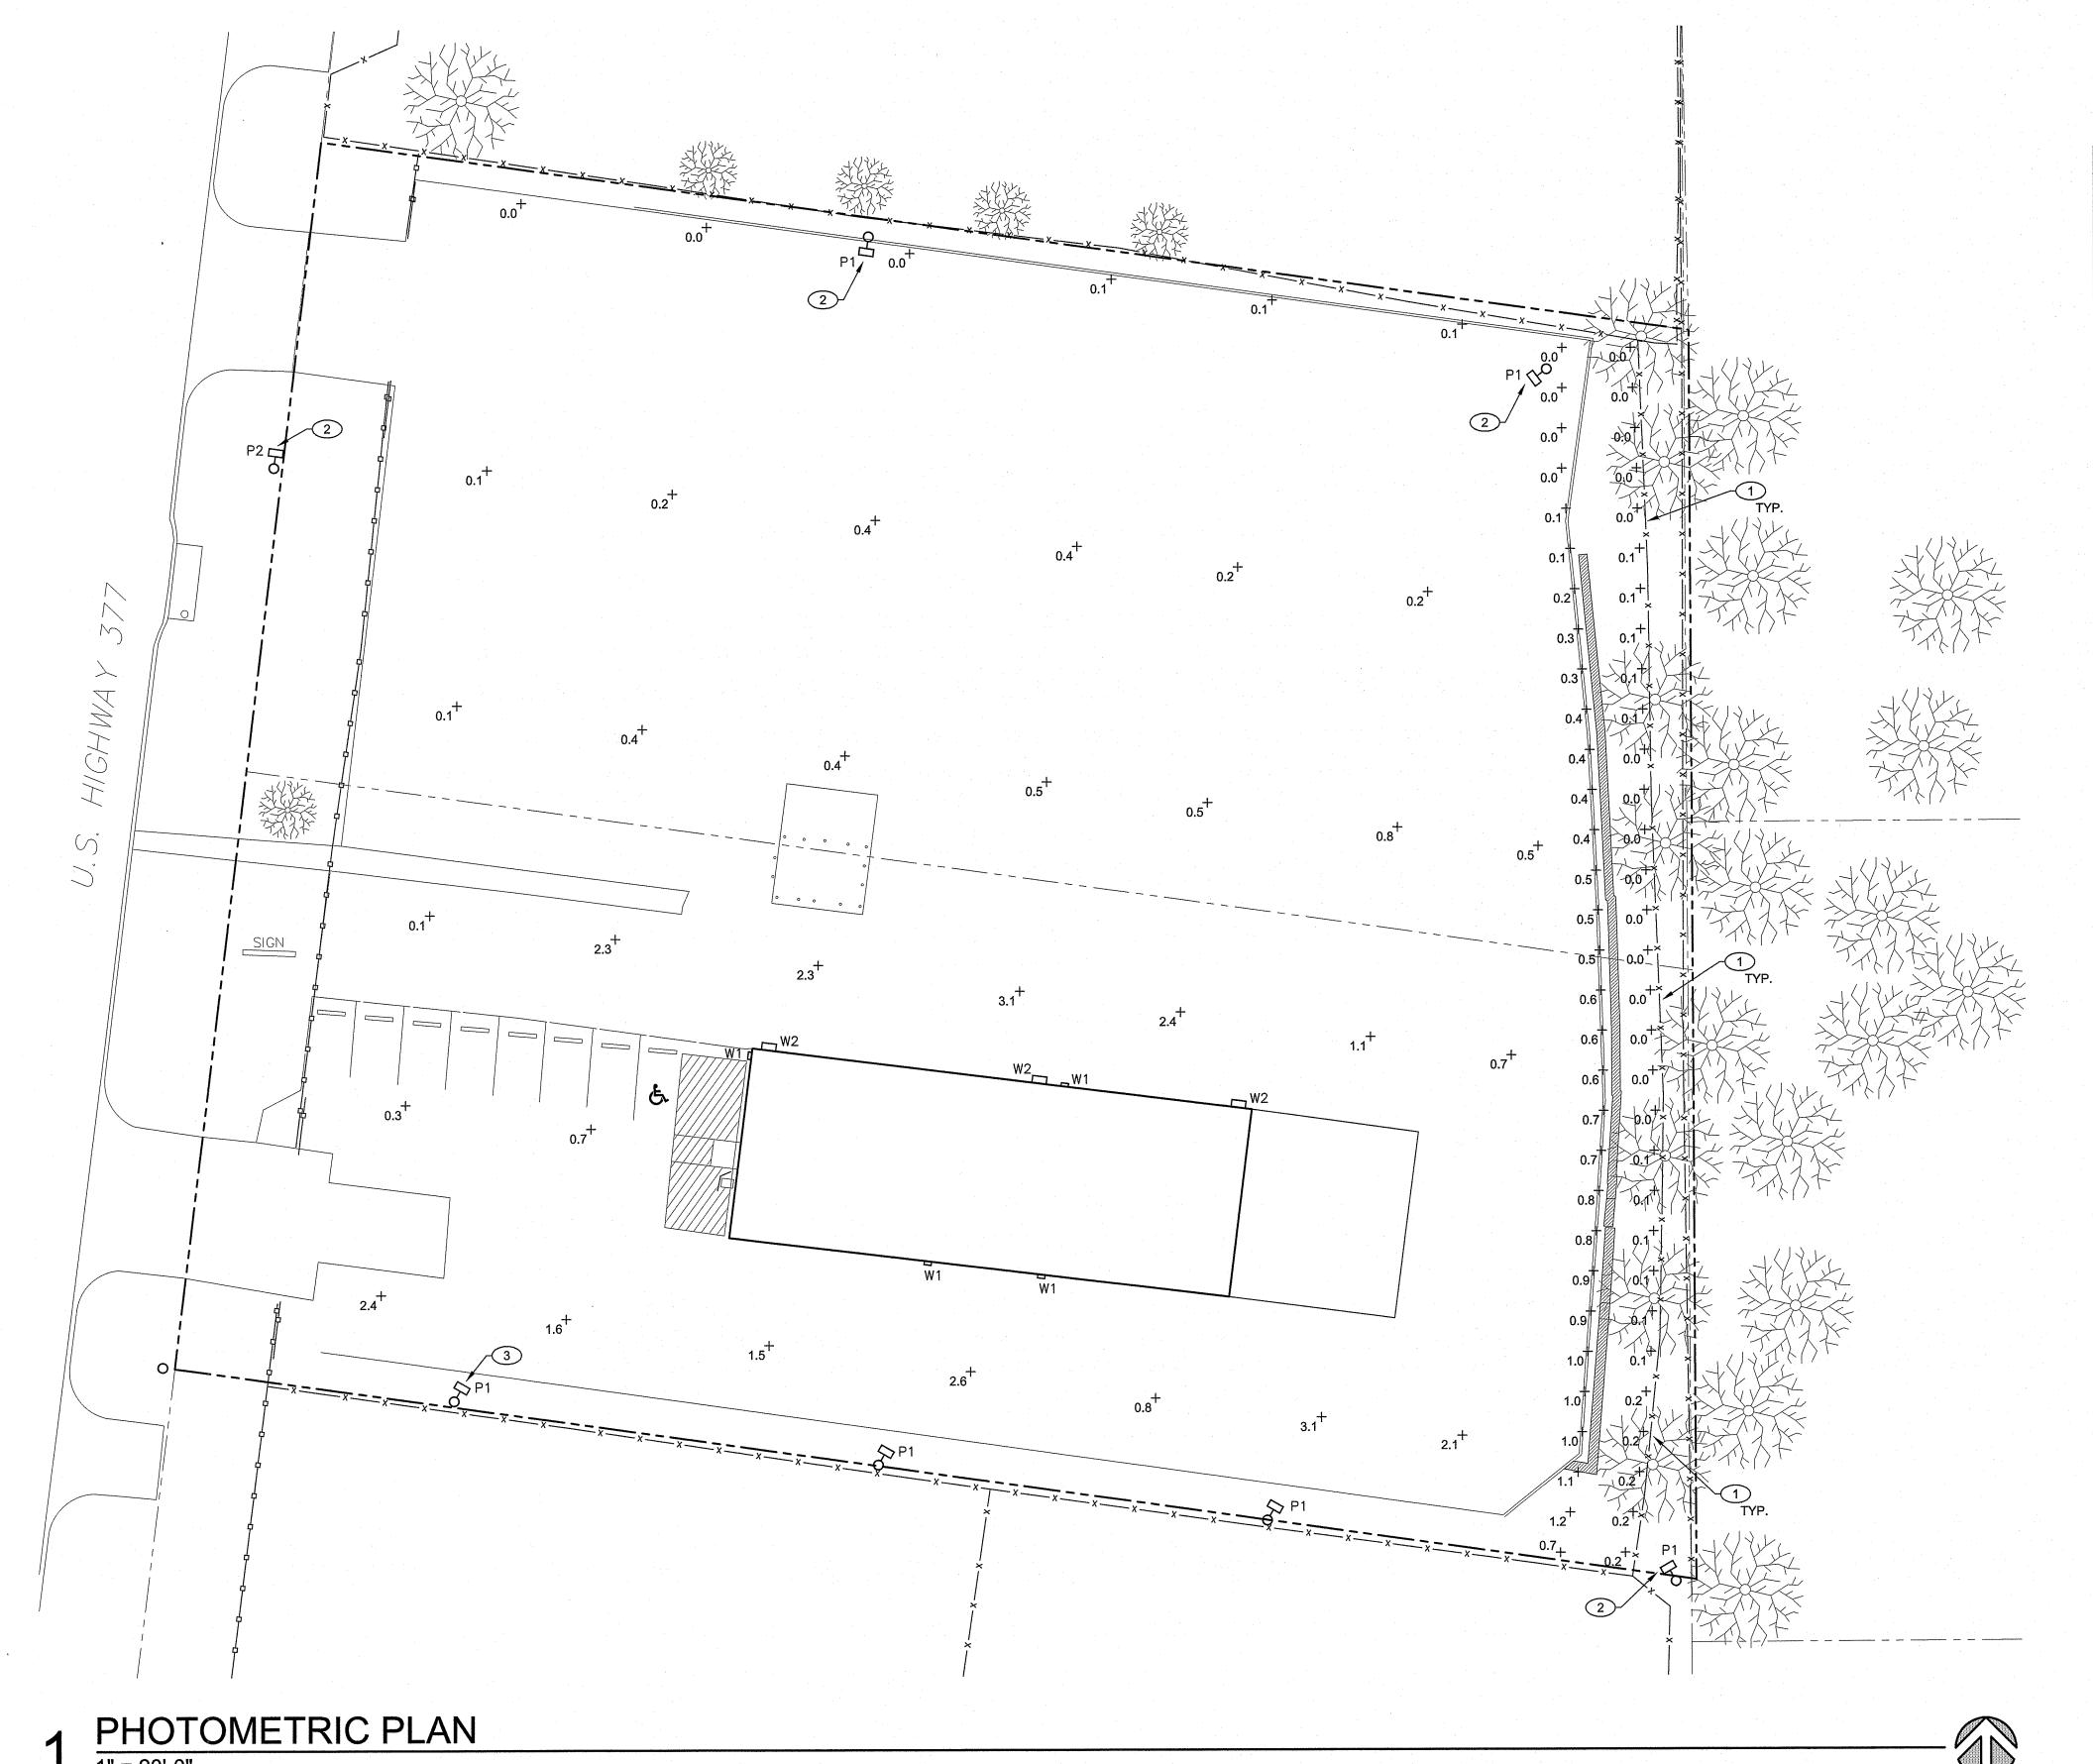

# PHOTOMETRIC PLAN KEY NOTES

- 1 EXISTING FENCE PREVENTING FULL ACCESS TO EAST PROPERTY LINE.
- 2 EXISTING INACTIVE POLE LIGHT, UNLIT AT TIME OF MEASUREMENT.
- 3 FIXTURE MOUNTED AT APPROX. 21 FT.

#### PHOTMETRIC PLAN GENERAL NOTES

- NOTED FOOT—CANDLE VALUES ARE BASED ON SITE MEASUREMENTS TAKEN 10/3/2019, 8-9PM, USING A LIGHT METER TO DOCUMENT EXISTING SITE LIGHTING CONDITIONS AT THE TIME OF MEASUREMENT.
- 2. AS REQUESTED BY THE CITY, SPECIAL CONSIDERATION WAS TAKEN TO MEASURE ALONG THE EAST PROPERTY LINE ADJOINING THE RESIDENTIAL ZONED LOTS. DUE TO AN EXISTING CHAIN LINK AND BARBED WIRE FENCE LOCATED INSIDE OF OF THE PROPERTY BOUNDARY AS NOTED ON THE DRAWING, WE WERE UNABLE TO ACCESS AND TAKE MEASUREMENTS EXACTLY AT THE PROPERTY LINE. IT IS NOTED HOWEVER THAT DUE TO THE ABUNDANT VEGETATION IN THE ABEA DETWEEN THE PETAINING WALL AND PROPERTY. IN THE AREA BETWEEN THE RETAINING WALL AND PROPERTY LINE, NO SIGNIFICANT ILLUMINATION OR GLARE TRAVERSES THE PROPERTY LIMIT.
- 3. AT THE TIME OF MEASUREMENT, MULTIPLE EXISTING POLE LIGHTS WERE NOTED AS UNLIT. PER THE OWNER THESE LIGHTS ARE NOT INTENDED TO BE USED. IN THE EVENT THESE FIXTURES ARE REPAIRED OR REPLACED, NEW PHOTOMETRIC DATA MAY BE REQUIRED.

| LUM  | LUMINAIRE SCHEDULE |                         |                  |                       |      |                                                            |  |  |  |
|------|--------------------|-------------------------|------------------|-----------------------|------|------------------------------------------------------------|--|--|--|
| MARK | SYMBOL             | DESCRIPTION             | MOUNTING<br>TYPE | MOUNTING<br>ELEVATION | QTY. | NOTES                                                      |  |  |  |
| P1   | 에                  | POLE MOUNTED AREA LIGHT | POLE             | ~30'                  | 6    | REFER TO PLAN FOR NOTED LOCATIONS OF INACTIVE POLE LIGHTS. |  |  |  |
| P1   | 어                  | POLE MOUNTED AREA LIGHT | POLE             | ~27'                  | 1    | TXDOT LIGHT, UNLIT AT TIME OF MEASURMENT.                  |  |  |  |
| W1   |                    | WALL WASH LED LIGHT     | WALL             | ~15'                  | 4    |                                                            |  |  |  |
| W2   |                    | WALL MOUNTED AREA LIGHT | WALL             | ~15'                  | 3    |                                                            |  |  |  |

| STATISTICS               |         |  |  |  |
|--------------------------|---------|--|--|--|
| SYMBOL                   | +       |  |  |  |
| AVERAGE<br>FOOT-CANDLES  | 0.5     |  |  |  |
| MAXIMUM<br>FOOT-CANDLES  | 3.1     |  |  |  |
| MINIMUM<br>FOOT-CANDLES  | 0.0     |  |  |  |
| MAX. TO MIN.<br>FC RATIO | 3.1/0.0 |  |  |  |
| AVG. TO MIN.<br>FC RATIO | 0.5/0.0 |  |  |  |

PHOTOMETRIC PLAN

|          |    | , ,   | 10 10 IVIL I | ICIO I LATIT |       |
|----------|----|-------|--------------|--------------|-------|
| DESIGNED | BS | SCALE | AS NOTED     | PROJECT NO.  | SHEET |
| DRAWN    | BS |       | A3 NOILD     |              |       |
| DIO WITH |    | DATE  |              |              | E2-1  |
| CHECKED  | LS |       | 10-14-19     |              |       |