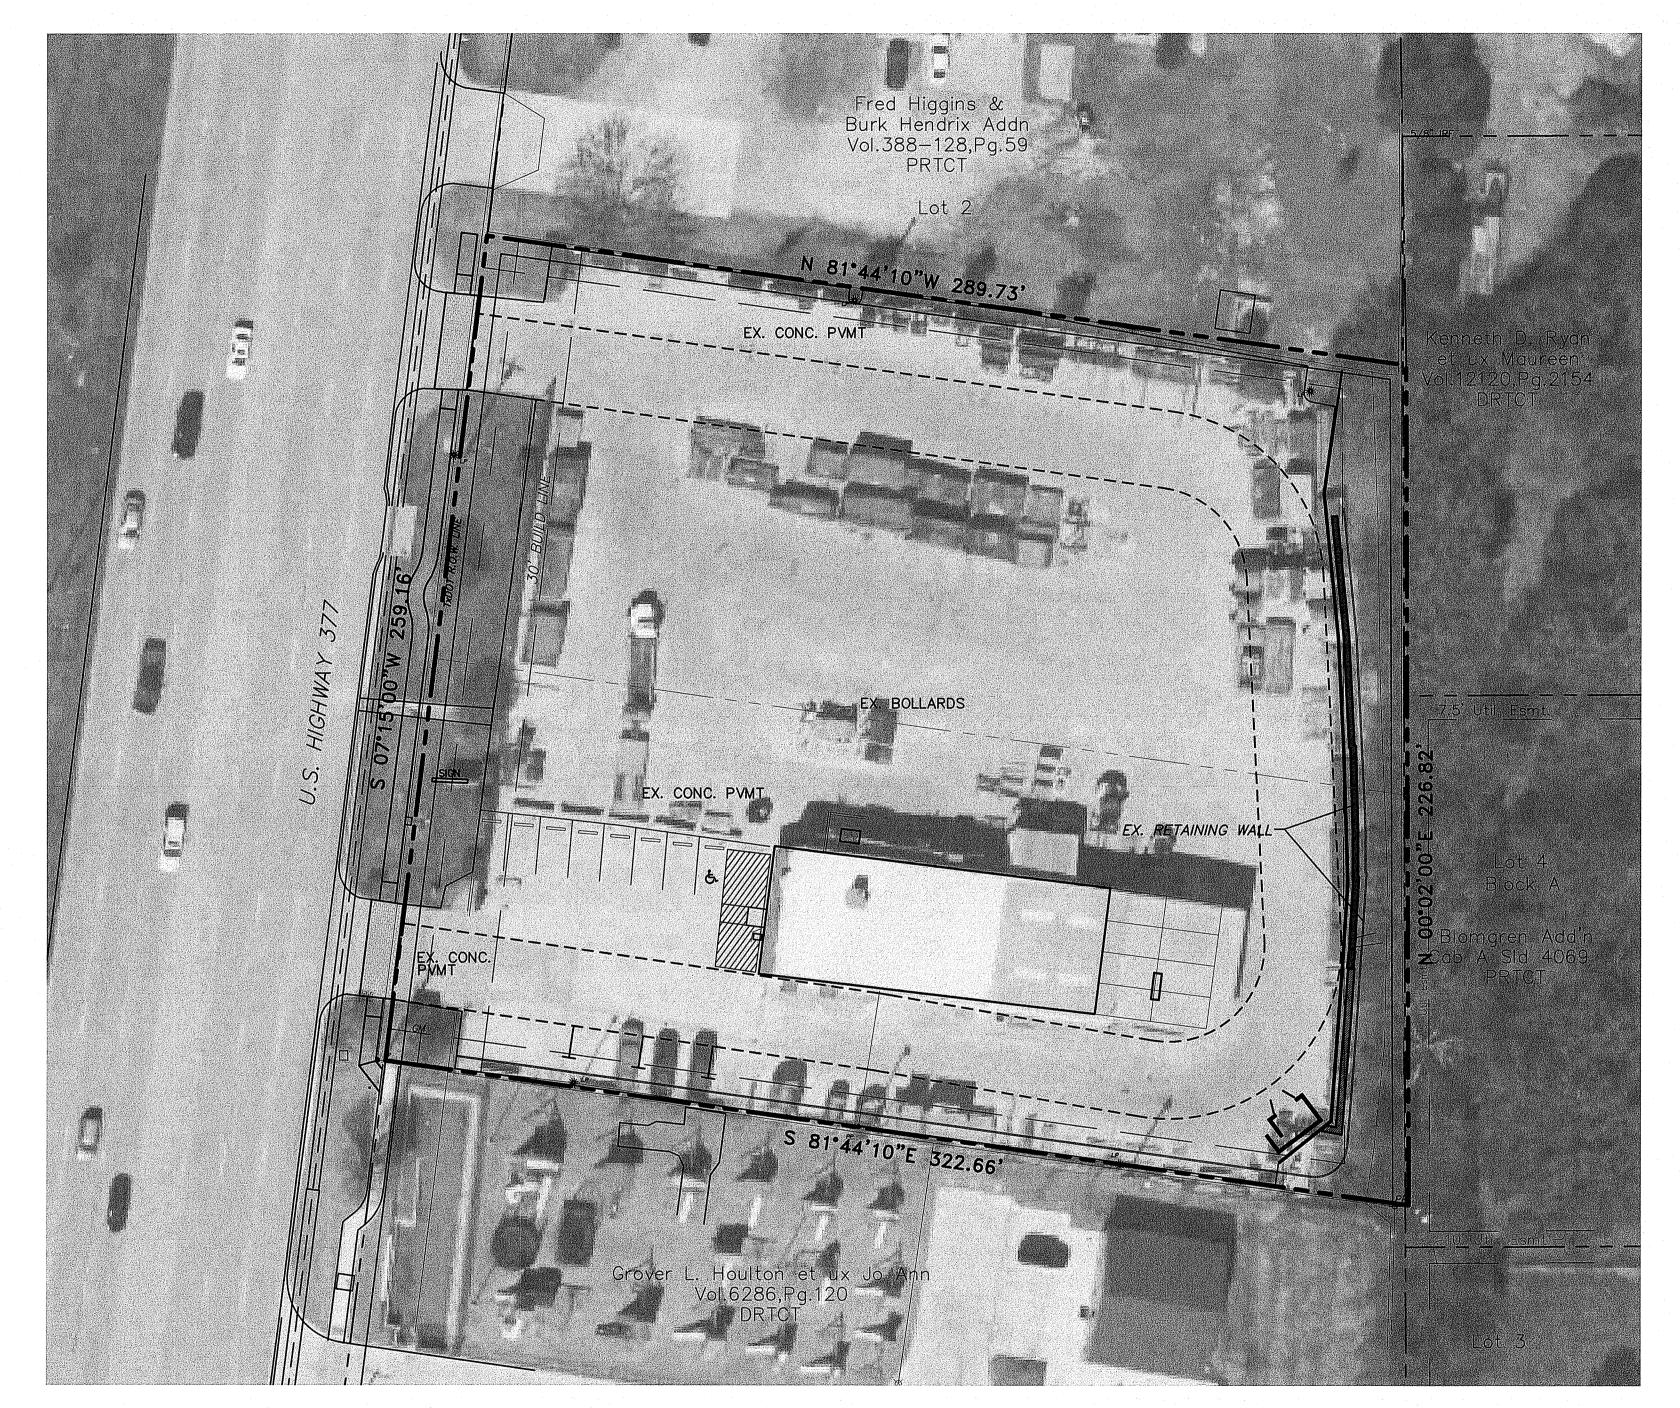

#### NOTE:

- 1. ALL SIGNAGE FOR LOTS 1 & 2 SHALL MEET THE REQUIREMENTS OF THE UNIFIED DEVELOPMENT CODE AT THE TIME OF SIGN PERMIT REVIEW.
- 2. VARIANCES BEING REQUESTED:
- a) A VARIANCE IS BEING REQUESTED TO THE LANDSCAPING REQUIREMENTS ALONG THE EAST PROPERTY LINE. AS THE PAVING IS ESTABLISHED WITH A RETAINING WALL SYSTEM APPROXIMATELY 20 FEET FROM THE PROPERTY LINE. THE FIRE LANE REQUIRED IS ADJACENT TO THE RETAINING WALL AND CAN NOT BE MOVED WEST AS THERE IS NOT ADEQUATE SPACE DUE TO THE EXISTING BUILDING. WE REQUEST THAT THE 30-FT BUFFER BE REDUCED TO 20-FT.
- b) AS THE BUILDING IS EXISTING AND HAS CONCRETE PAVING ON ALL SIDES. A VARIANCE IS BEING REQUESTED TO THE LANDSCAPING REQUIREMENTS REGARDING THE 5-FT FOUNDATION PLANTINGS. WE REQUEST TO REMOVE THE FOUNDATION PLANTINGS AND REPLACE WITH PLANTER BOXES.
- 3. ALL PROPOSED SITE LIGHTING SHALL COMPLY WITH THE REQUIREMENTS OF THE CITY OF KELLER. PHOTOMETRIC PLAN WILL BE REQUIRED AT TIME OF THE SITE PLAN APPROVAL FOR LOT 1 & 2. THE EXISTING LIGHTING HAS A PHOTOMETRIC PLAN SUBMITTED AND COMPLIES WITH THE CURRENT REQUIREMENTS.
- 4. THE EXISTING GATES SHALL BE RELOCATED TO BE 50' FROM THE BACK OF CURB ON S. MAIN STREET. THE RELOCATED GATES SHALL BE PROVIDE EMERGENCY ACCESS TO THE SITE IN ACCORDANCE WITH 2018 IFC SECTIONS 503.6.1.1 THROUGH 503.6.1.6 AS AMENDED AND ADOPTED BY THE CITY OF KELLER AND VIA THE FOLLOWING:
- a) AN OPTICALLY ACTIVATED GATE OPENING SYSTEM COMPATIBLE WITH THE 3M OPTICOM TRAFFIC PREEMPTION SYSTEM;
  - b) A KNOX KS-2 KEY SWITCH; AND,
- c) FAIL-SAFE MANUAL BACKUP OR AUTOMATIC RELEASE IN THE EVENT OF FAILURE OF THE ELECTRICAL OR MECHANICAL SYSTEM.
- 5. THE FIRE LANE DELINEATION SHALL BE IN ACCORDANCE WITH CURRENT CITY OF KELLER REQUIREMENTS.

#### SITE DATA SUMMARY TABLE SITE PLAN FOR LOTS 1 & 2 "C" COMMERCIAL ZONING OFFICE/WAREHOUSE - SALES PROPOSED USE 79,336 SF/ 1.821 ACRES TRACT AREA 4,200± SF TOTAL EX. BUILDING SQUARE FOOTAGE 1,760± SF EX. BUILDING SQUARE FOOTAGE - OFFICE EX. BUILDING SQUARE FOOTAGE - WAREHOUSE 2,440± SF PARKING REQUIRED - OFFICE PARKING REQUIRED - WAREHOUSE PARKING REQUIRED - TOTAL PARKING PROVIDED - TOTAL HANDICAP PARKING REQUIRED HANDICAP PARKING PROVIDED

**WOODALL PROPERTIES** LOTS 1 & 2, BLOCK A A.W. CRISP ADDITION IN THE CITY OF KELLER, TARRANT COUNTY, TEXAS. 1.82 ACRES OF LAND CURRENT ZONING - "C" 1425 S. MAIN STREET

> SITE PLAN PROJECT NO. 1"=30

04-15-20

SHEET

C-1

THOMAS HOOVER ENGINEERING, LLC

OWNER/APPLICANT WOODALL PROPERTIES, LLC 4305 E. BELKNAP STREET HALTOM CITY, TEXAS 76117 TEL(817)222-3515

PREPARER/ENGINEER P.O. BOX 1808 KELLER, TX 76244 817/913-1350 PHONE CONTACT: THOMAS HOOVER CONTACT: CHRISE'NNA WOODALL Dall2013@GMAIL.com tom.theng@yahoo.com