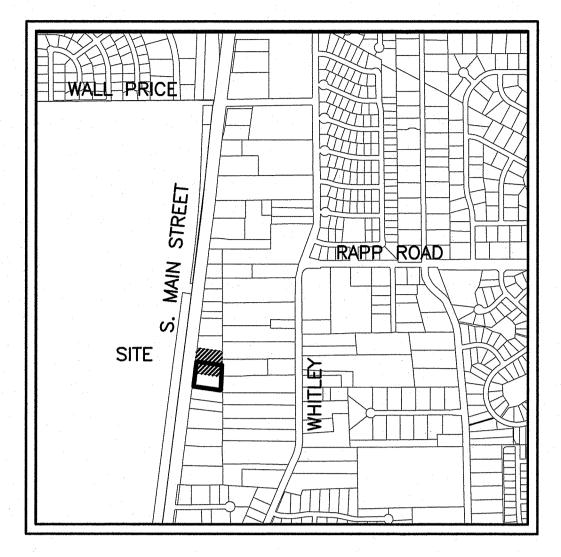

OVED

**NOTE** 

The Contractor is to protect the existing trees during the construction of the proposed improvements.







| SITE DATA SUMMA             | RY TABLE                   |
|-----------------------------|----------------------------|
|                             | SITE PLAN<br>FOR LOTS 1 &2 |
| ZONING                      | "C" COMMERCIAL             |
| PROPOSED USE                | OFFICE/WAREHOUSE - SALES   |
| TRACT AREA                  | 79,336 SF/ 1.821 ACRES     |
| EX. BUILDING SQUARE FOOTAGE | 4,200± SF                  |
| PARKING REQUIRED            | 7                          |
| PARKING PROVIDED            | 7                          |
| HANDICAP PARKING REQUIRED   | 1                          |
| HANDICAP PARKING PROVIDED   | 1 1                        |





VICINITY MAP SCALE: 1"=1000'

LEGEND



EXIST. TREE TO BE PROTECTED



EXIST. TREE TO BE REMOVED

**NOTE** 

The Contractor is to protect the existing trees during the construction of the proposed improvements.

OWNER/APPLICANT WOODALL PROPERTIES, LLC 4305 E. BELKNAP STREET HALTOM CITY, TEXAS 76117 TEL(817)222-3515 CONTACT: CHRISE'NNA WOODALL Dall2013@GMAIL.com

PREPARER/ENGINEER THOMAS HOOVER ENGINEERING, LLC P.O. BOX 1808
KELLER, TX 76244
817/913-1350 PHONE
CONTACT: THOMAS HOOVER
tom.theng@yahoo.com



WOODALL PROPERTIES LOTS 1 & 2, BLOCK A A.W. CRISP ADDITION IN THE CITY OF KELLER, TARRANT COUNTY, TEXAS. 1.82 ACRES OF LAND CURRENT ZONING - "C" 1425 S. MAIN STREET

SITE PLAN - AERIAL

| DESIGNED | TLH | SCALE | 1"=30'   | PROJECT NO. | SHEET         |
|----------|-----|-------|--------