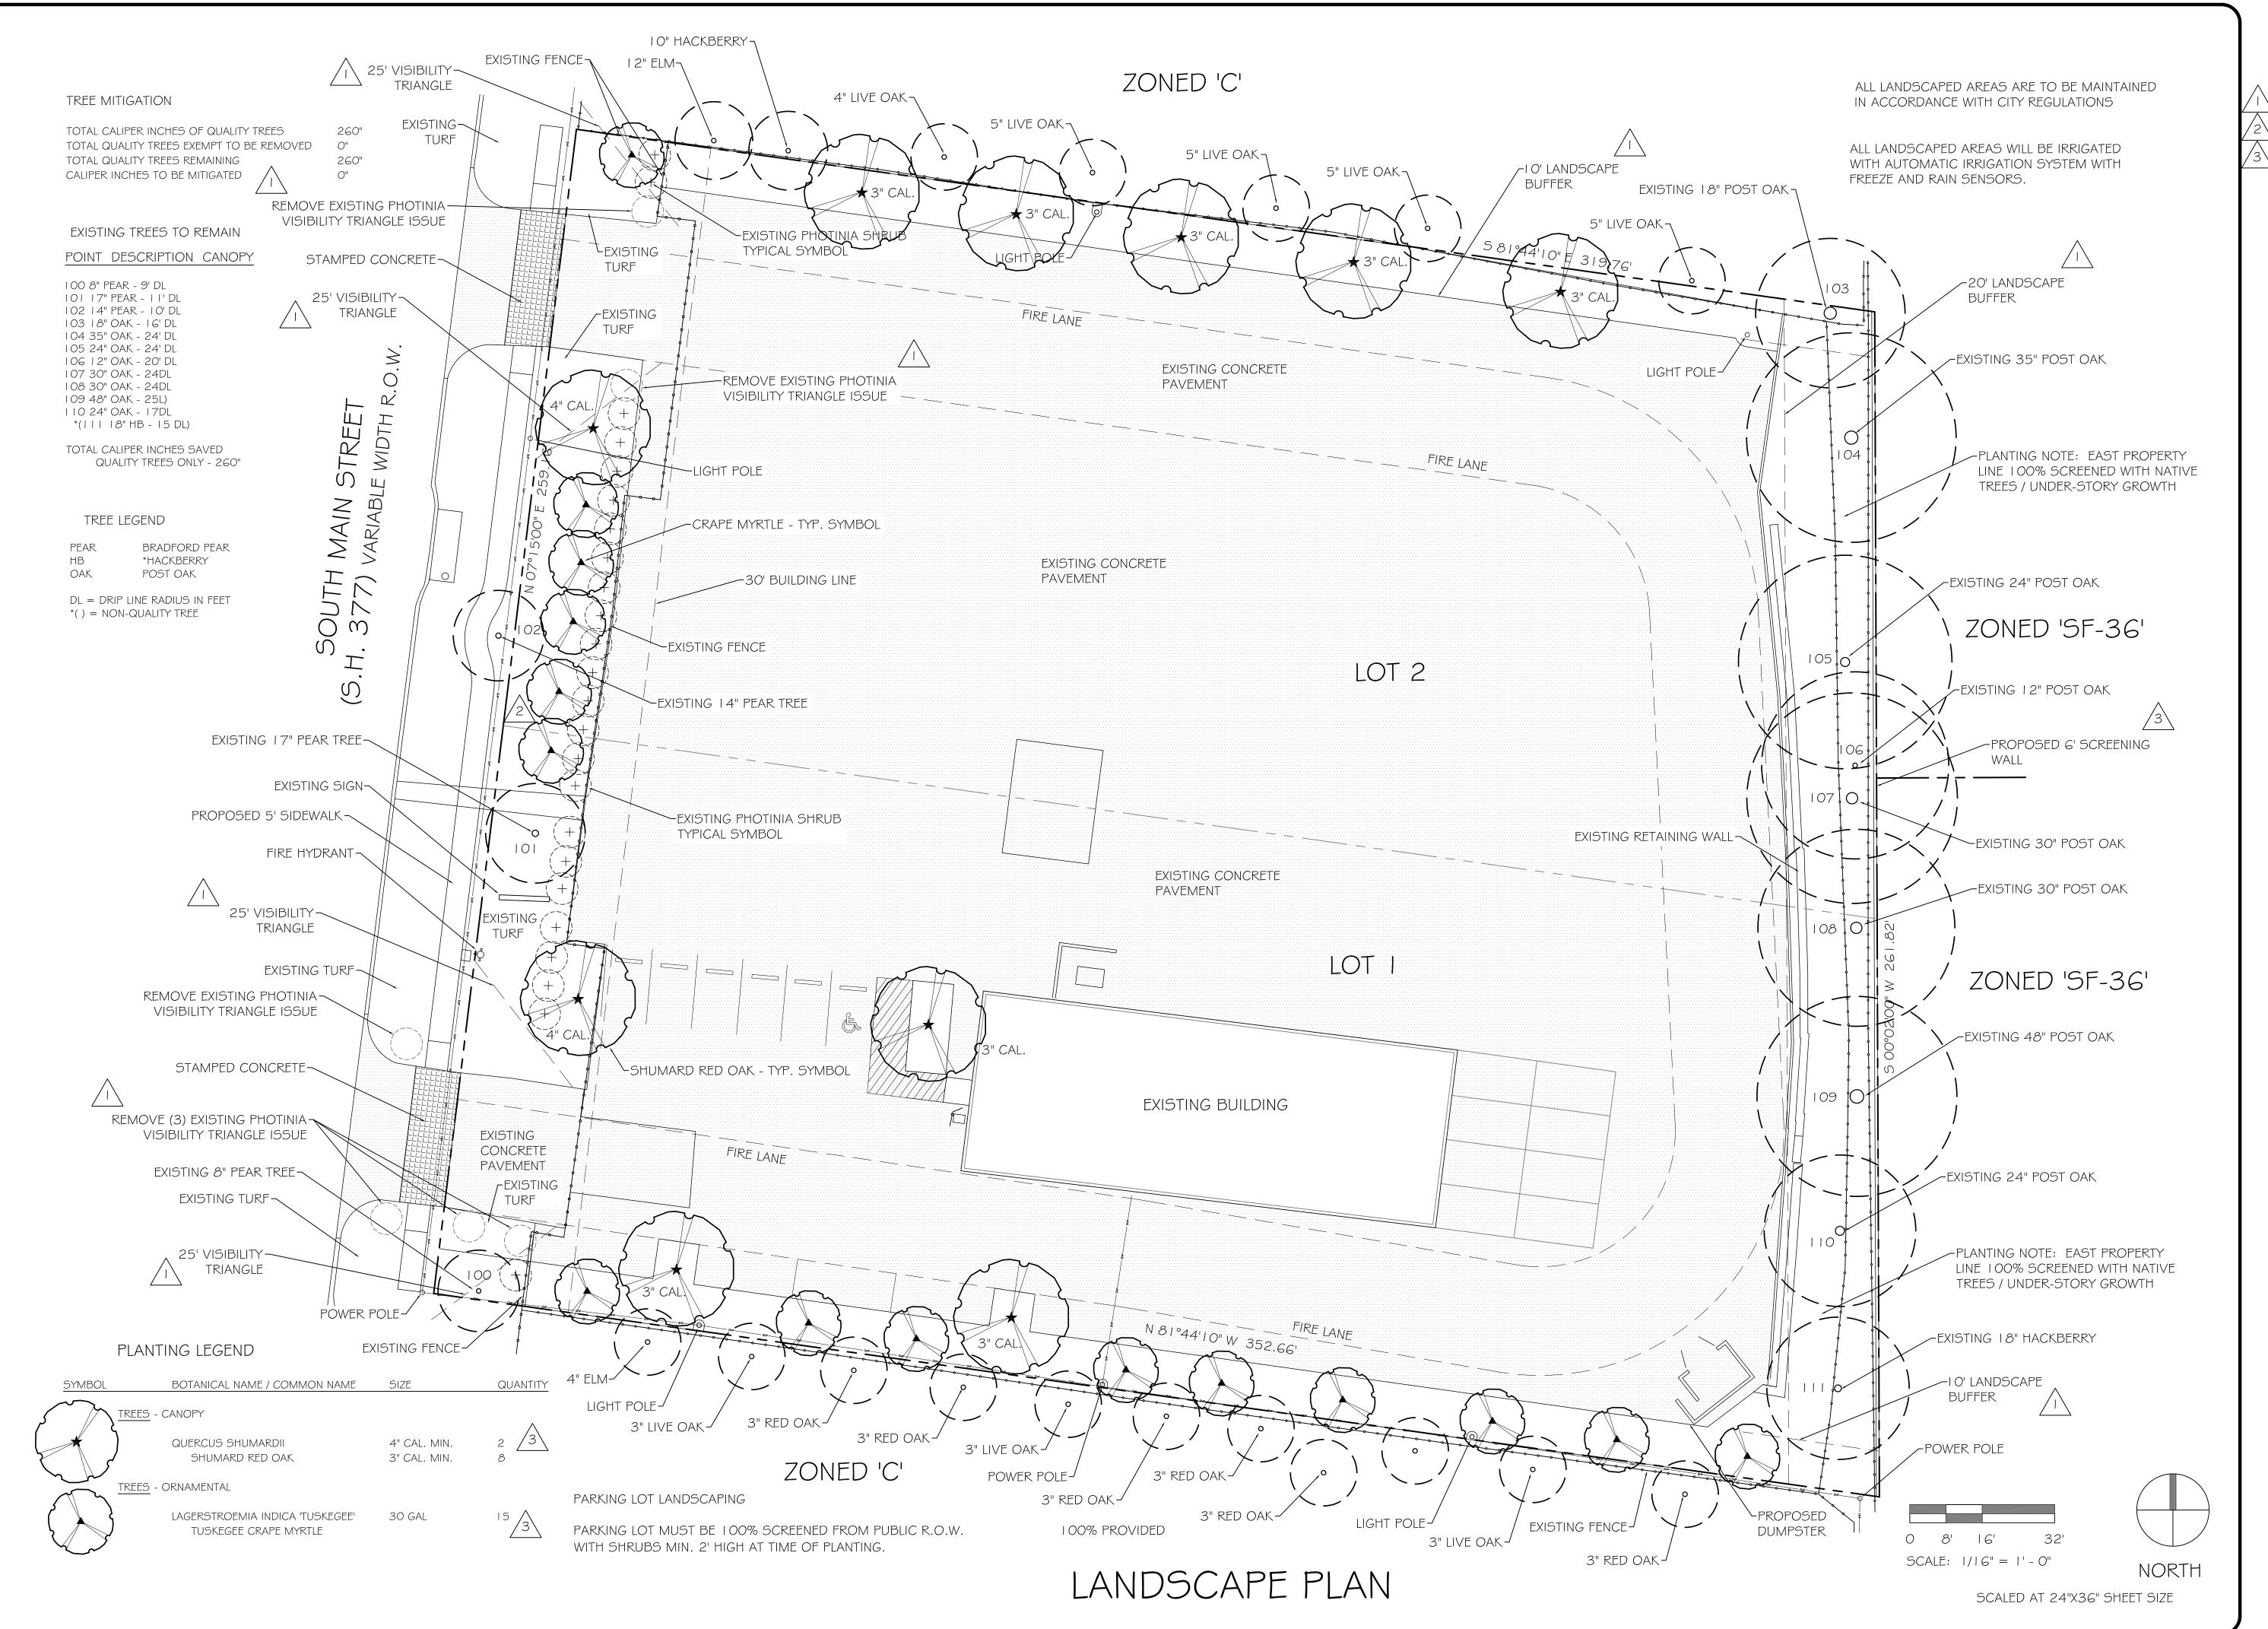

### **NOTE**

The Contractor is to protect the existing trees during the construction of the proposed improvements.

VICINITY MAP SCALE: 1"=1000'

LEGEND

EXIST. TREE TO BE PROTECTED EXIST. TREE TO BE REMOVED

**NOTE** 

The Contractor is to protect the existing trees during the construction of the proposed improvements.

| SITE DATA SUMMA             | RY TABLE                   |
|-----------------------------|----------------------------|
|                             | SITE PLAN<br>FOR LOTS 1 &2 |
| ZONING                      | "C" COMMERCIAL             |
| PROPOSED USE                | OFFICE/WAREHOUSE - SALES   |
| TRACT AREA                  | 79,336 SF/ 1.821 ACRES     |
| EX. BUILDING SQUARE FOOTAGE | 4,200± SF                  |
| PARKING REQUIRED            | 7                          |
| PARKING PROVIDED            | 7                          |
| HANDICAP PARKING REQUIRED   | 1                          |
| HANDICAP PARKING PROVIDED   | 1 1                        |

VICINITY MAP SCALE: 1"=1000'

LEGEND

EXIST. TREE TO BE PROTECTED

EXIST. TREE TO BE REMOVED

**NOTE** 

The Contractor is to protect the existing trees during the construction of the proposed improvements.

OWNER/APPLICANT WOODALL PROPERTIES, LLC 4305 E. BELKNAP STREET HALTOM CITY, TEXAS 76117 TEL(817)222-3515 CONTACT: CHRISE'NNA WOODALL Dall2013@GMAIL.com