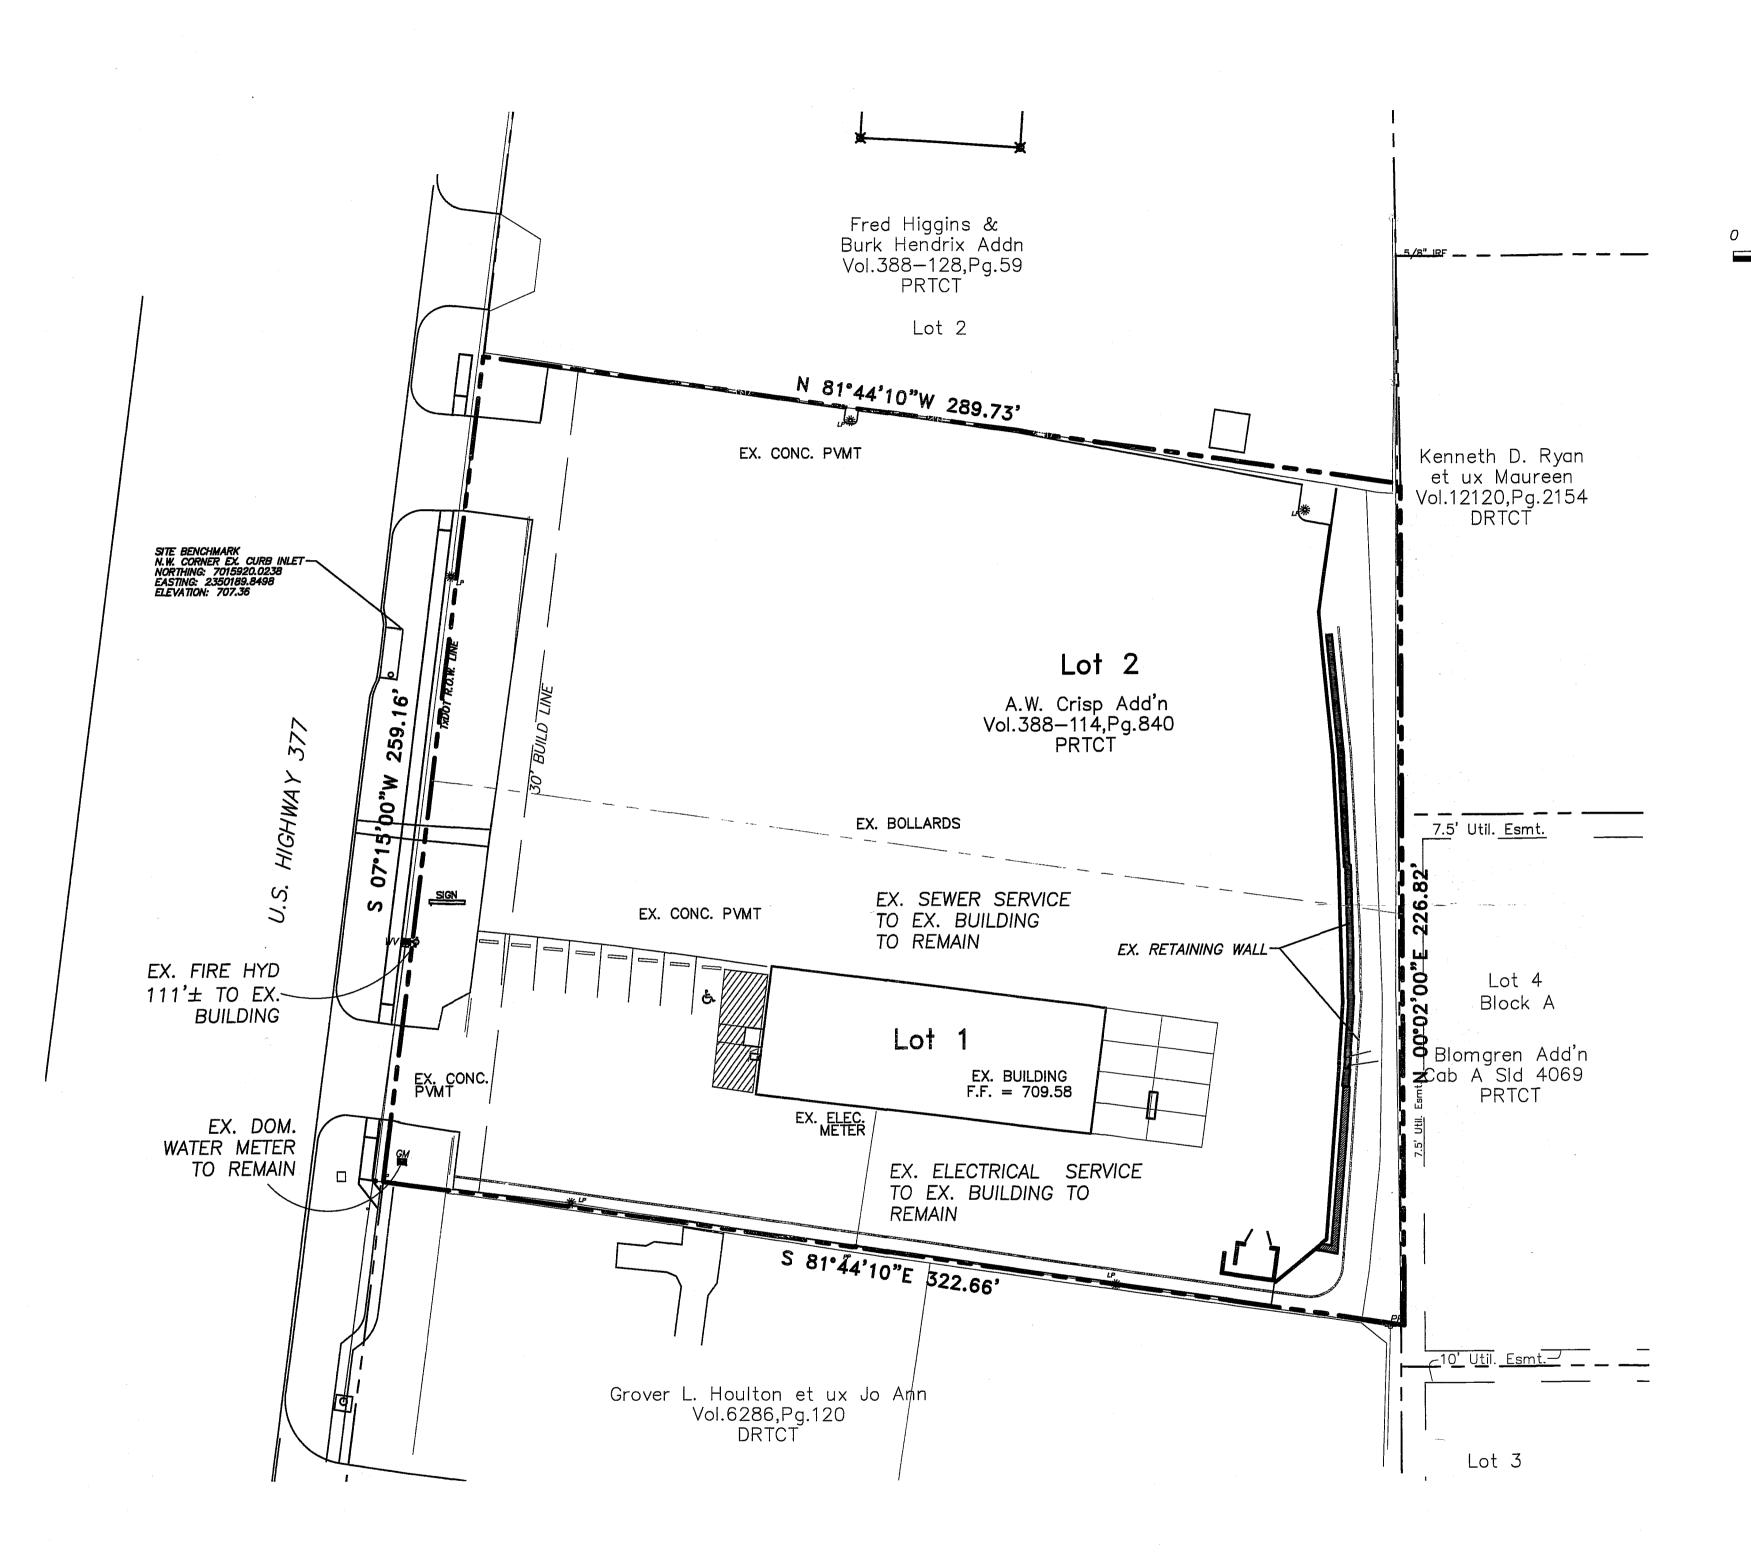

# NOTE:

1. THERE ARE NO PROPOSED UTILITY IMPROVEMENTS REQUIRED FOR THE EXISTING BUILDING. ALL EXISTING SERVICES ARE TO REMAIN IN PLACE AND OPERATIONAL.

2. THE PROPOSED SIDEWALK ALONG THE TXDOT RIGHT-OF-WAY DOES NOT CONFLICT WITH THE EXISTING WATER METER.

WOODALL PROPERTIES LOTS 1 & 2, BLOCK A A.W. CRISP ADDITION IN THE CITY OF KELLER, TARRANT COUNTY, TEXAS. 1.82 ACRES OF LAND CURRENT ZONING - "C" 1425 S. MAIN STREET

| UTILITY PLAN |     |       |          |             |       |  |  |
|--------------|-----|-------|----------|-------------|-------|--|--|
| DESIGNED     | TLH | SCALE | 1"=30'   | PROJECT NO. | SHEET |  |  |
| DRAWN        | SDS | DATE  | 1 -00    |             | C-2   |  |  |
| CHECKED      | TLH | DAIL  | 10-11-19 |             | of    |  |  |