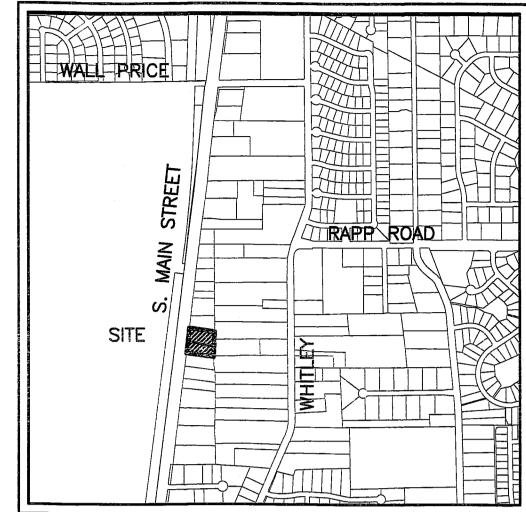

|
| KELLER, TEXAS 76244<br>(817) 913-1350 PHONE<br>T.B.P.E. FIRM REGISTRATION NO. 006009 |

**WOODALL PROPERTIES** LOTS 1 & 2, BLOCK A A.W. CRISP ADDITION IN THE CITY OF KELLER, TARRANT COUNTY, TEXAS. 1.82 ACRES OF LAND CURRENT ZONING - "C" 1425 S. MAIN STREET

> SITE PLAN PROJECT NO. 1"=30

04-15-20

SHEET

C-1

THOMAS HOOVER ENGINEERING, LLC

OWNER/APPLICANT WOODALL PROPERTIES, LLC 4305 E. BELKNAP STREET HALTOM CITY, TEXAS 76117 TEL(817)222-3515

PREPARER/ENGINEER P.O. BOX 1808 KELLER, TX 76244 817/913-1350 PHONE CONTACT: THOMAS HOOVER CONTACT: CHRISE'NNA WOODALL Dall2013@GMAIL.com tom.theng@yahoo.com

### **NOTE**

The Contractor is to protect the existing trees during the construction of the proposed improvements.











VICINITY MAP SCALE: 1"=1000'

# NOTE:

1. THERE ARE NO PROPOSED UTILITY IMPROVEMENTS REQUIRED FOR THE EXISTING BUILDING. ALL EXISTING SERVICES ARE TO REMAIN IN PLACE AND OPERATIONAL.

2. THE PROPOSED SIDEWALK ALONG THE TXDOT RIGHT-OF-WAY DOES NOT CONFLICT WITH THE EXISTING WATER METER.



OWNER/APPLICANT WOODALL PROPERTIES, LLC 4305 E. BELKNAP STREET HALTOM CITY, TEXAS 76117 TEL(817)222-3515 CONTACT: CHRISE'NNA WOODALL Dall2013@GMAIL.com

PREPARER/ENGINEER THOMAS HOOVER ENGINEERING, LLC P.O. BOX 1808 KELLER, TX 76244 817/913-1350 PHONE CONTACT: THOMAS HOOVER tom.theng@yahoo.com



WOODALL PROPERTIES LOTS 1 & 2, BLOCK A A.W. CRISP ADDITION IN THE CITY OF KELLER, TARRANT COUNTY, TEXAS. 1.82 ACRES OF LAND CURRENT ZONING - "C" 1425 S. MAIN STREET

| UTILITY PLAN |     |       |          |