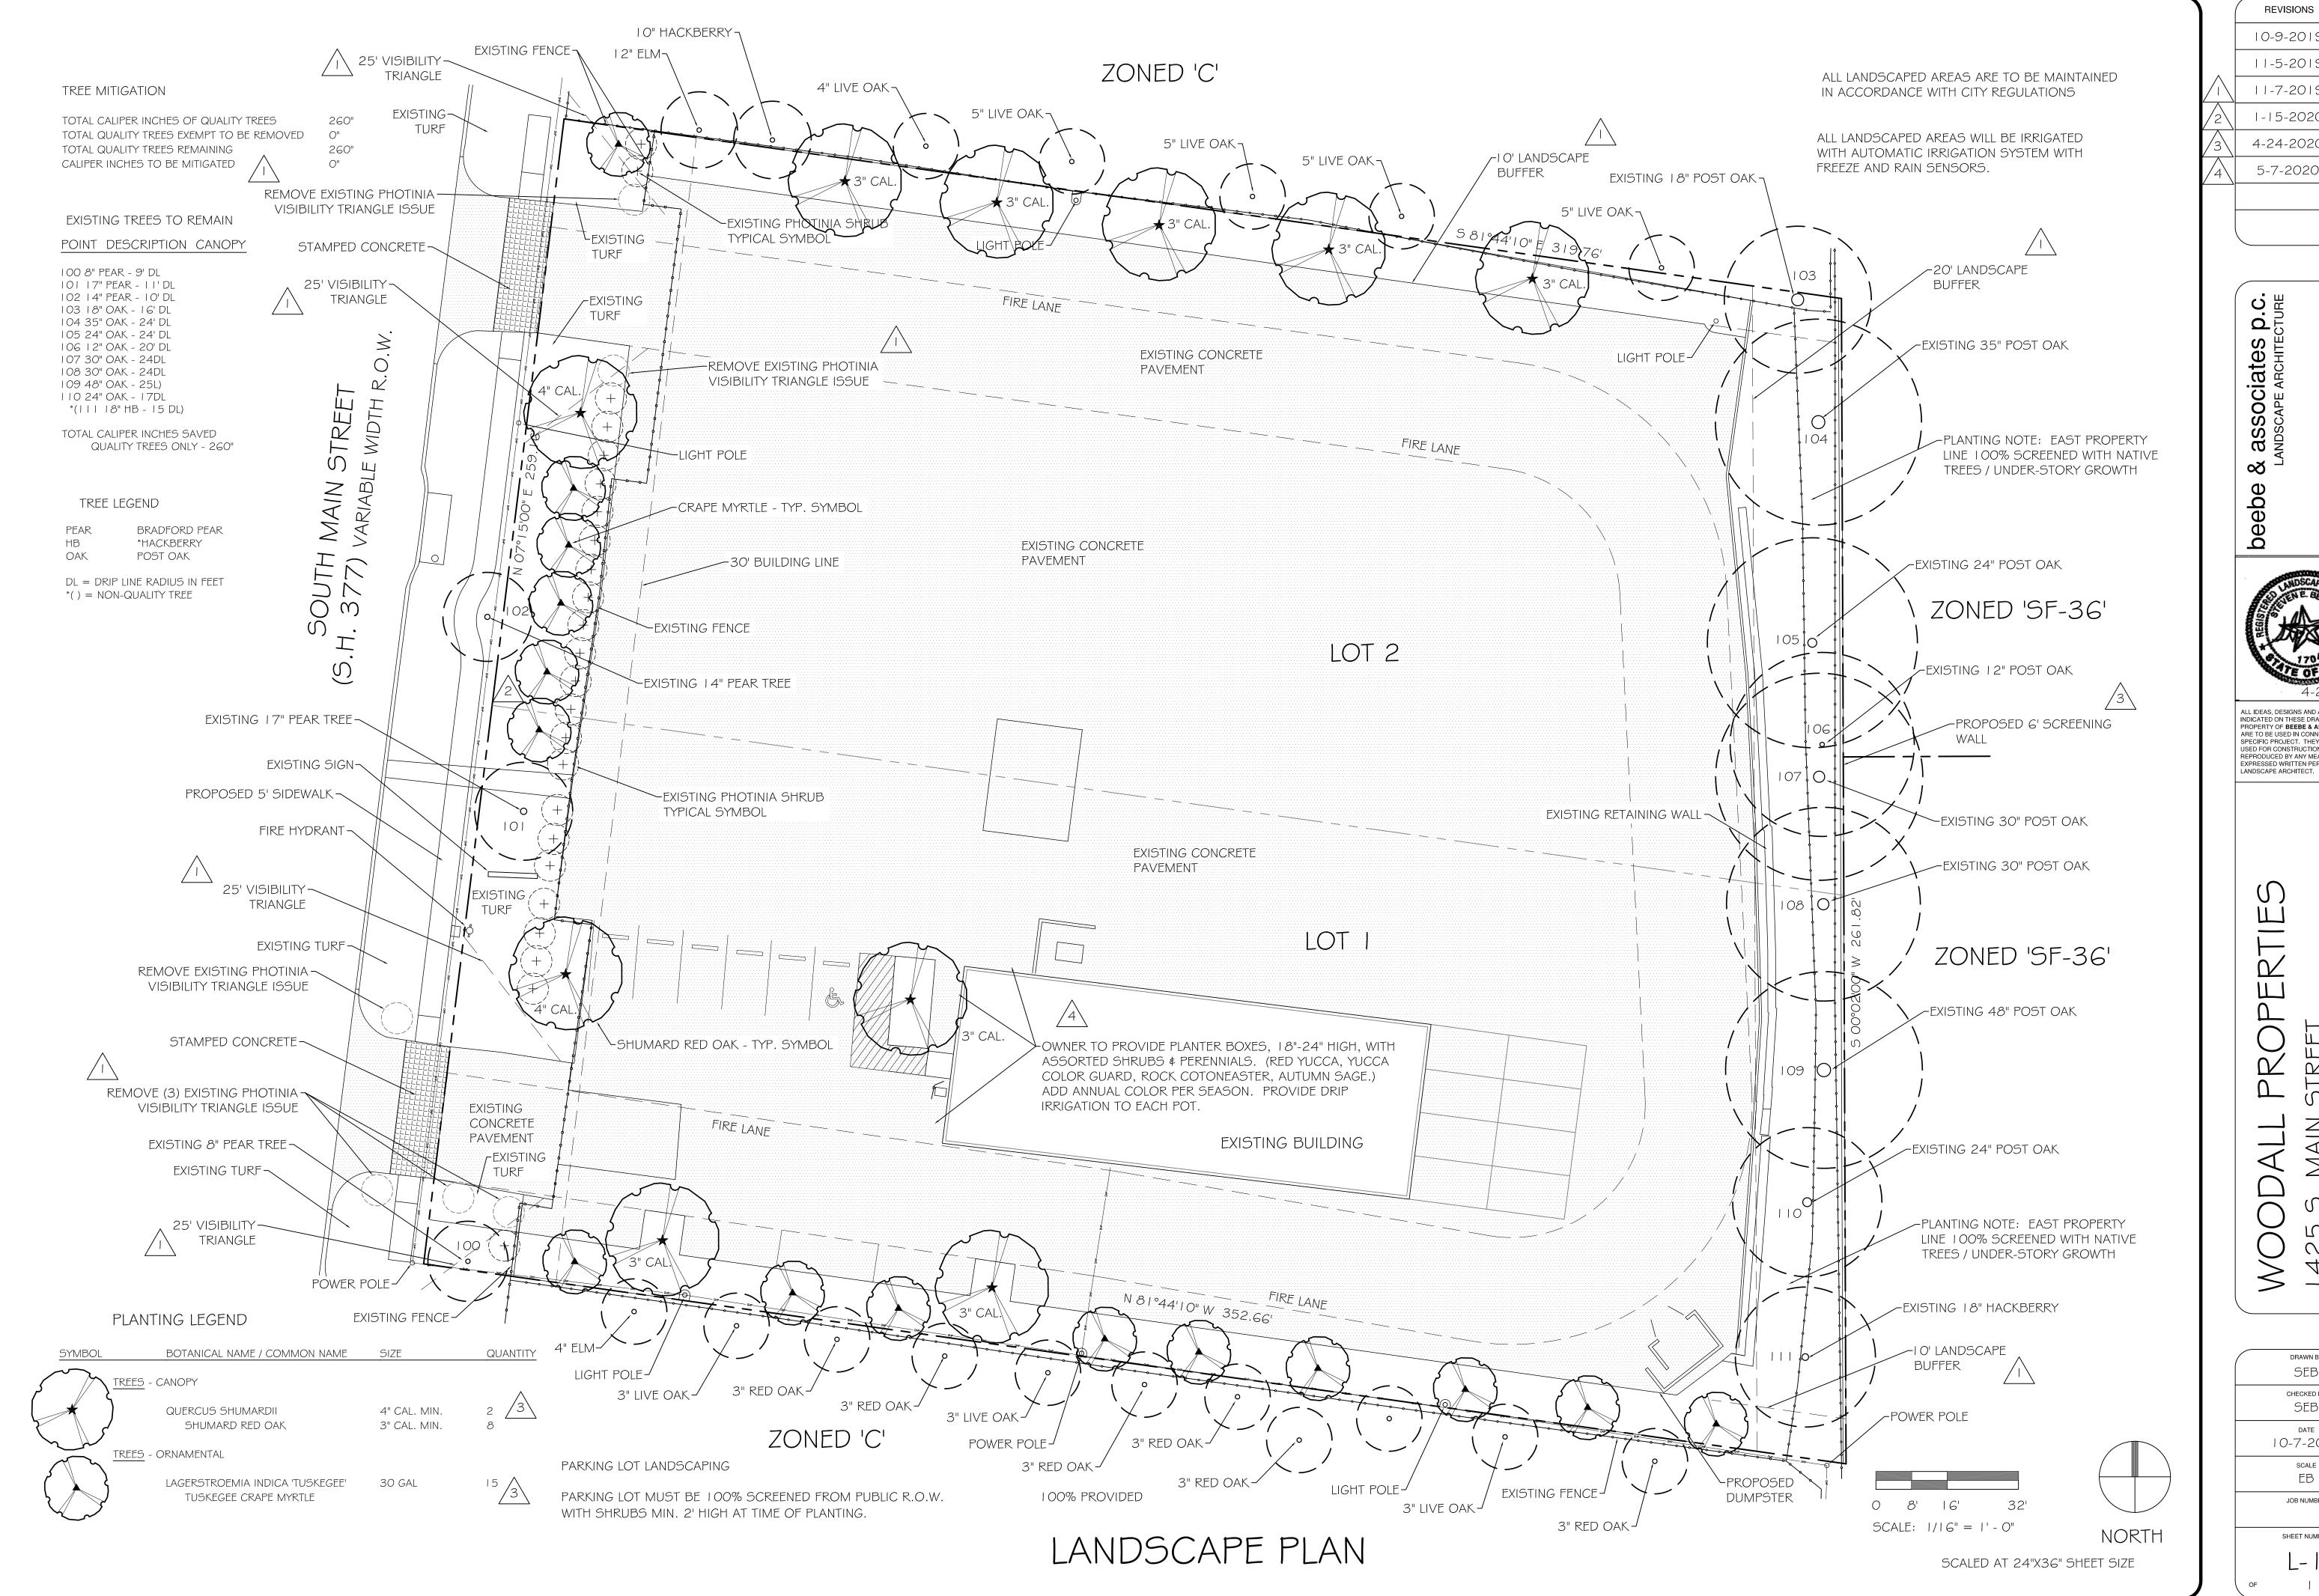

#### NOTE:

- 1. ALL SIGNAGE FOR LOTS 1 & 2 SHALL MEET THE REQUIREMENTS OF THE UNIFIED DEVELOPMENT CODE AT THE TIME OF SIGN PERMIT REVIEW.
- 2. VARIANCES BEING REQUESTED:
- a) A VARIANCE IS BEING REQUESTED TO THE LANDSCAPING REQUIREMENTS ALONG THE EAST PROPERTY LINE. AS THE PAVING IS ESTABLISHED WITH A RETAINING WALL SYSTEM APPROXIMATELY 20 FEET FROM THE PROPERTY LINE. THE FIRE LANE REQUIRED IS ADJACENT TO THE RETAINING WALL AND CAN NOT BE MOVED WEST AS THERE IS NOT ADEQUATE SPACE DUE TO THE EXISTING BUILDING. WE REQUEST THAT THE 30-FT BUFFER BE REDUCED TO 20-FT.
- b) AS THE BUILDING IS EXISTING AND HAS CONCRETE PAVING ON ALL SIDES. A VARIANCE IS BEING REQUESTED TO THE LANDSCAPING REQUIREMENTS REGARDING THE 5-FT FOUNDATION PLANTINGS. WE REQUEST TO REMOVE THE FOUNDATION PLANTINGS AND REPLACE WITH PLANTER BOXES.
- 3. ALL PROPOSED SITE LIGHTING SHALL COMPLY WITH THE REQUIREMENTS OF THE CITY OF KELLER. PHOTOMETRIC PLAN WILL BE REQUIRED AT TIME OF THE SITE PLAN APPROVAL FOR LOT 1 & 2. THE EXISTING LIGHTING HAS A PHOTOMETRIC PLAN SUBMITTED AND COMPLIES WITH THE CURRENT REQUIREMENTS.
- 4. THE EXISTING GATES SHALL BE RELOCATED TO BE 50' FROM THE BACK OF CURB ON S. MAIN STREET. THE RELOCATED GATES SHALL BE PROVIDE EMERGENCY ACCESS TO THE SITE IN ACCORDANCE WITH 2018 IFC SECTIONS 503.6.1.1 THROUGH 503.6.1.6 AS AMENDED AND ADOPTED BY THE CITY OF KELLER AND VIA THE FOLLOWING:
- a) AN OPTICALLY ACTIVATED GATE OPENING SYSTEM COMPATIBLE WITH THE 3M OPTICOM TRAFFIC PREEMPTION SYSTEM;
  - b) A KNOX KS-2 KEY SWITCH; AND,
- c) FAIL-SAFE MANUAL BACKUP OR AUTOMATIC RELEASE IN THE EVENT OF FAILURE OF THE ELECTRICAL OR MECHANICAL SYSTEM.
- 5. THE FIRE LANE DELINEATION SHALL BE IN ACCORDANCE WITH CURRENT CITY OF KELLER REQUIREMENTS.

#### SITE DATA SUMMARY TABLE SITE PLAN FOR LOTS 1 & 2 "C" COMMERCIAL ZONING OFFICE/WAREHOUSE - SALES PROPOSED USE 79,336 SF/ 1.821 ACRES TRACT AREA 4,200± SF TOTAL EX. BUILDING SQUARE FOOTAGE 1,760± SF EX. BUILDING SQUARE FOOTAGE - OFFICE EX. BUILDING SQUARE FOOTAGE - WAREHOUSE 2,440± SF PARKING REQUIRED - OFFICE PARKING REQUIRED - WAREHOUSE PARKING REQUIRED - TOTAL PARKING PROVIDED - TOTAL HANDICAP PARKING REQUIRED HANDICAP PARKING PROVIDED

### **NOTE**

The Contractor is to protect the existing trees during the construction of the proposed improvements.

VICINITY MAP SCALE: 1"=1000'

LEGEND

EXIST. TREE TO BE PROTECTED EXIST. TREE TO BE REMOVED

**NOTE** 

The Contractor is to protect the existing trees during the construction of the proposed improvements.

| SITE DATA SUMMA             | RY TABLE                   |
|-----------------------------|----------------------------|
|                             | SITE PLAN<br>FOR LOTS 1 &2 |
| ZONING                      | "C" COMMERCIAL             |
| PROPOSED USE                | OFFICE/WAREHOUSE - SALES   |
| TRACT AREA                  | 79,336 SF/ 1.821 ACRES     |
| EX. BUILDING SQUARE FOOTAGE | 4,200± SF                  |
| PARKING REQUIRED            | 7                          |
| PARKING PROVIDED            | 7                          |
| HANDICAP PARKING REQUIRED   | 1                          |
| HANDICAP PARKING PROVIDED   | 1 1                        |