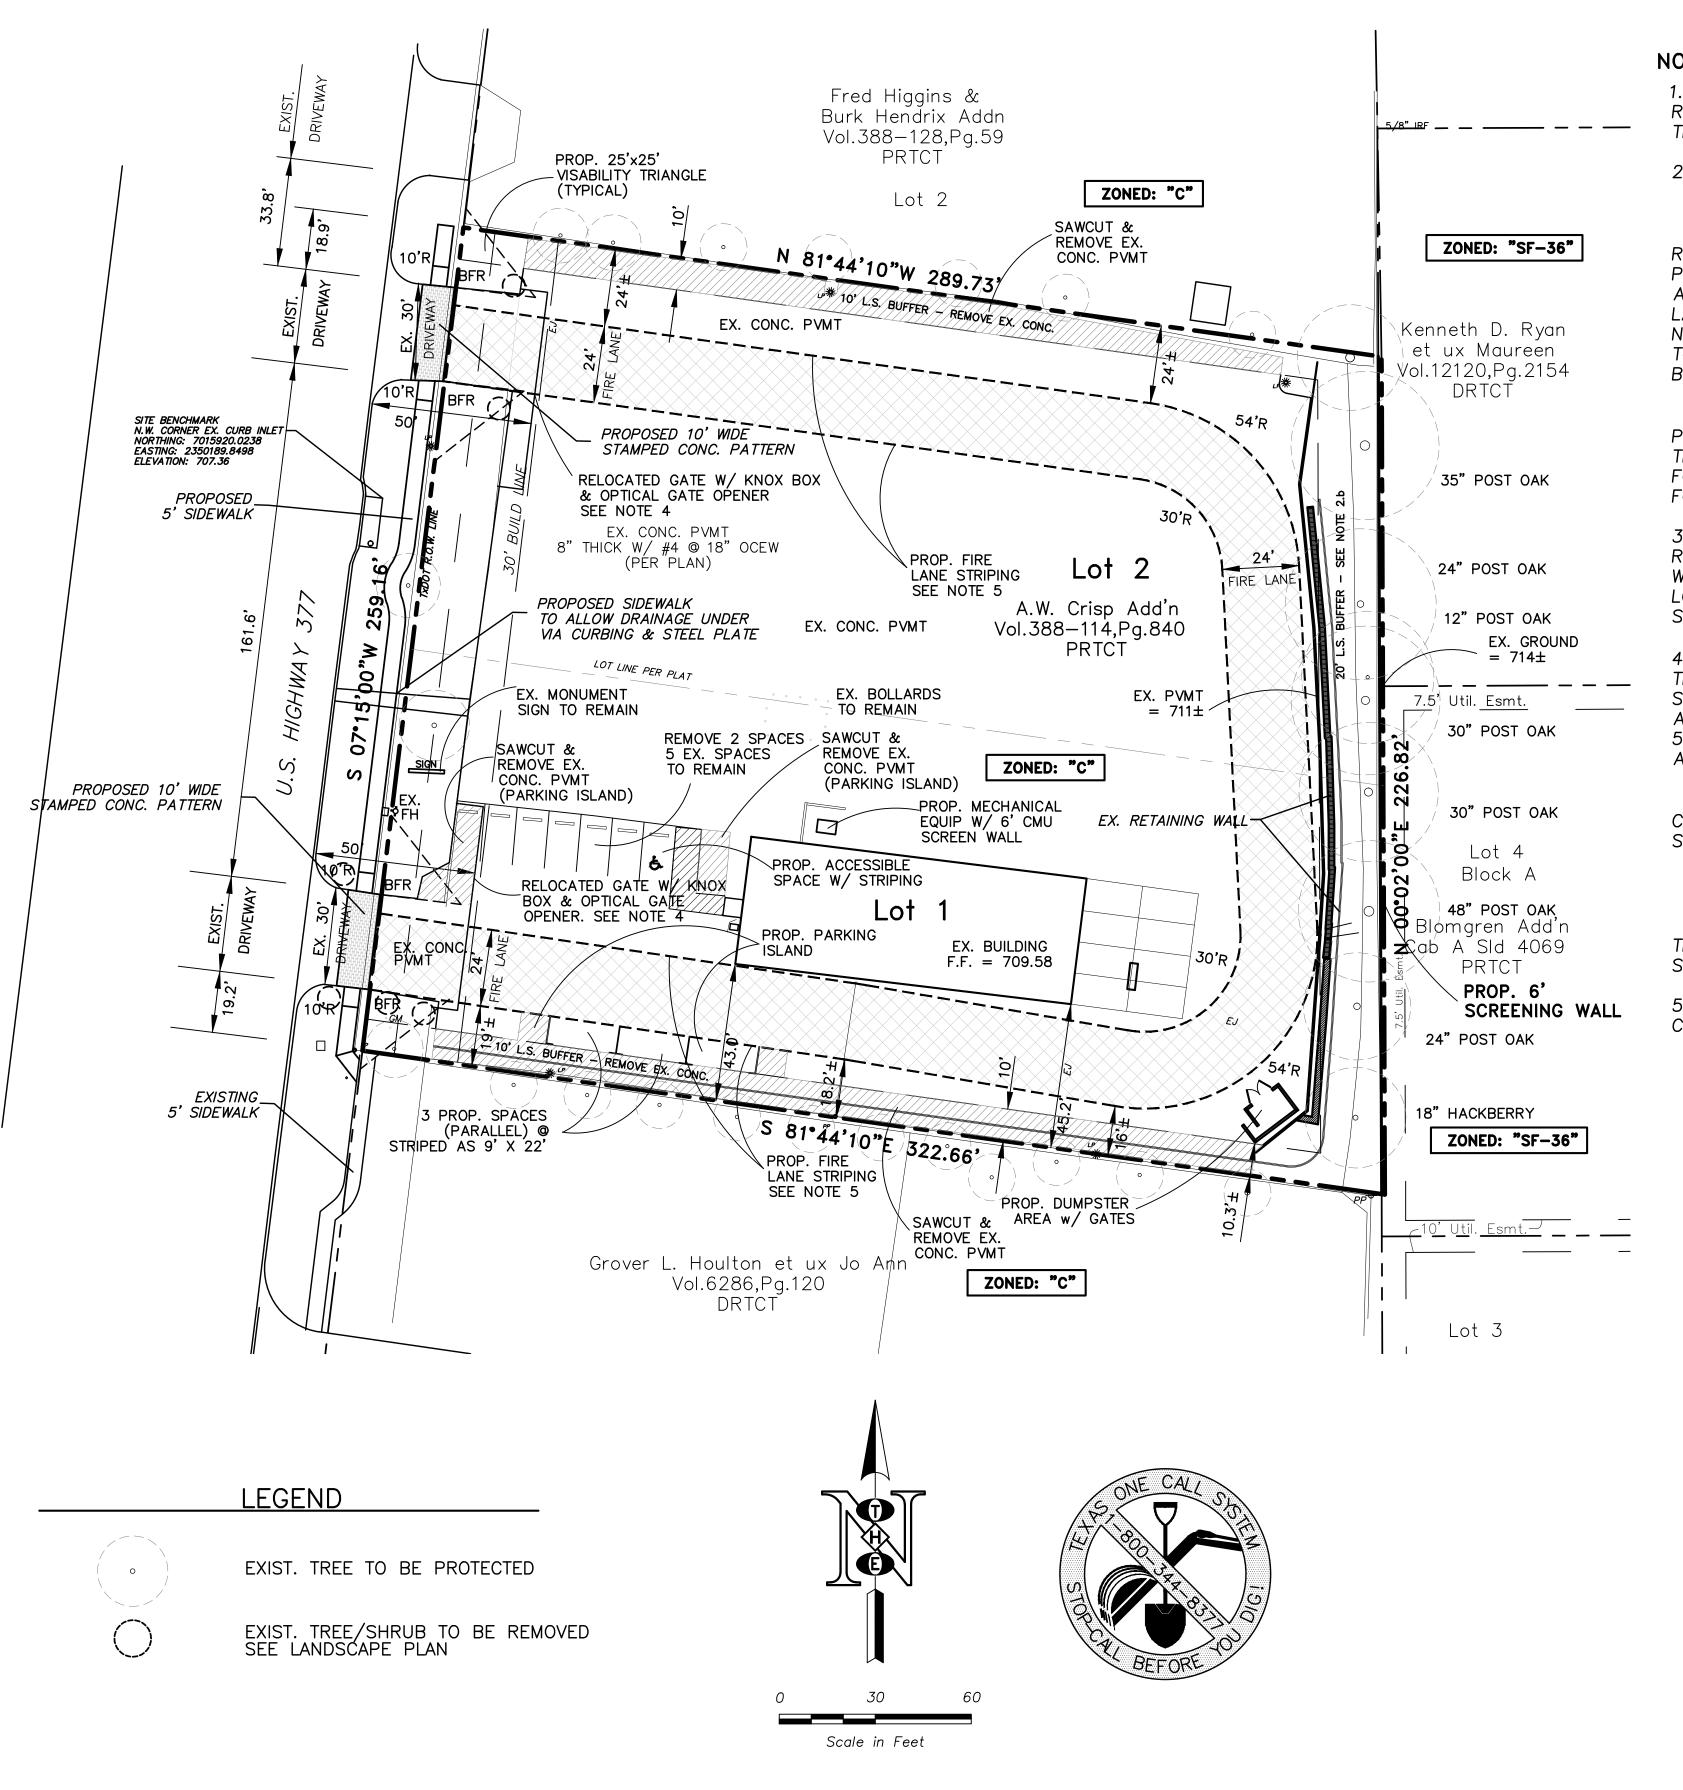

#### NOTE:

- 1. ALL SIGNAGE FOR LOTS 1 & 2 SHALL MEET THE REQUIREMENTS OF THE UNIFIED DEVELOPMENT CODE AT THE TIME OF SIGN PERMIT REVIEW.
- 2. VARIANCES BEING REQUESTED:
- a) A VARIANCE IS BEING REQUESTED TO THE LANDSCAPING REQUIREMENTS ALONG THE EAST PROPERTY LINE. AS THE PAVING IS ESTABLISHED WITH A RETAINING WALL SYSTEM APPROXIMATELY 20 FEET FROM THE PROPERTY LINE. THE FIRE LANE REQUIRED IS ADJACENT TO THE RETAINING WALL AND CAN NOT BE MOVED WEST AS THERE IS NOT ADEQUATE SPACE DUE TO THE EXISTING BUILDING. WE REQUEST THAT THE 30-FT BUFFER BE REDUCED TO 20-FT.
- b) AS THE BUILDING IS EXISTING AND HAS CONCRETE PAVING ON ALL SIDES. A VARIANCE IS BEING REQUESTED TO THE LANDSCAPING REQUIREMENTS REGARDING THE 5-FT FOUNDATION PLANTINGS. WE REQUEST TO REMOVE THE FOUNDATION PLANTINGS AND REPLACE WITH PLANTER BOXES.
- 3. ALL PROPOSED SITE LIGHTING SHALL COMPLY WITH THE REQUIREMENTS OF THE CITY OF KELLER. PHOTOMETRIC PLAN WILL BE REQUIRED AT TIME OF THE SITE PLAN APPROVAL FOR LOT 1 & 2. THE EXISTING LIGHTING HAS A PHOTOMETRIC PLAN SUBMITTED AND COMPLIES WITH THE CURRENT REQUIREMENTS.
- 4. THE EXISTING GATES SHALL BE RELOCATED TO BE 50' FROM THE BACK OF CURB ON S. MAIN STREET. THE RELOCATED GATES SHALL BE PROVIDE EMERGENCY ACCESS TO THE SITE IN ACCORDANCE WITH 2018 IFC SECTIONS 503.6.1.1 THROUGH 503.6.1.6 AS AMENDED AND ADOPTED BY THE CITY OF KELLER AND VIA THE FOLLOWING:
- a) AN OPTICALLY ACTIVATED GATE OPENING SYSTEM COMPATIBLE WITH THE 3M OPTICOM TRAFFIC PREEMPTION SYSTEM;
  - b) A KNOX KS-2 KEY SWITCH; AND,
- c) FAIL-SAFE MANUAL BACKUP OR AUTOMATIC RELEASE IN THE EVENT OF FAILURE OF THE ELECTRICAL OR MECHANICAL SYSTEM.
- 5. THE FIRE LANE DELINEATION SHALL BE IN ACCORDANCE WITH CURRENT CITY OF KELLER REQUIREMENTS.

#### SITE DATA SUMMARY TABLE SITE PLAN FOR LOTS 1 & 2 "C" COMMERCIAL ZONING OFFICE/WAREHOUSE - SALES PROPOSED USE 79,336 SF/ 1.821 ACRES TRACT AREA 4,200± SF TOTAL EX. BUILDING SQUARE FOOTAGE 1,760± SF EX. BUILDING SQUARE FOOTAGE - OFFICE EX. BUILDING SQUARE FOOTAGE - WAREHOUSE 2,440± SF PARKING REQUIRED - OFFICE PARKING REQUIRED - WAREHOUSE PARKING REQUIRED - TOTAL PARKING PROVIDED - TOTAL HANDICAP PARKING REQUIRED HANDICAP PARKING PROVIDED

**WOODALL PROPERTIES** LOTS 1 & 2, BLOCK A A.W. CRISP ADDITION IN THE CITY OF KELLER, TARRANT COUNTY, TEXAS. 1.82 ACRES OF LAND CURRENT ZONING - "C" 1425 S. MAIN STREET

> SITE PLAN PROJECT NO. 1"=30

04-15-20

SHEET

C-1

THOMAS HOOVER ENGINEERING, LLC

OWNER/APPLICANT WOODALL PROPERTIES, LLC 4305 E. BELKNAP STREET HALTOM CITY, TEXAS 76117 TEL(817)222-3515

PREPARER/ENGINEER P.O. BOX 1808 KELLER, TX 76244 817/913-1350 PHONE CONTACT: THOMAS HOOVER CONTACT: CHRISE'NNA WOODALL Dall2013@GMAIL.com tom.theng@yahoo.com

### **NOTE**

The Contractor is to protect the existing trees during the construction of the proposed improvements.

VICINITY MAP SCALE: 1"=1000'