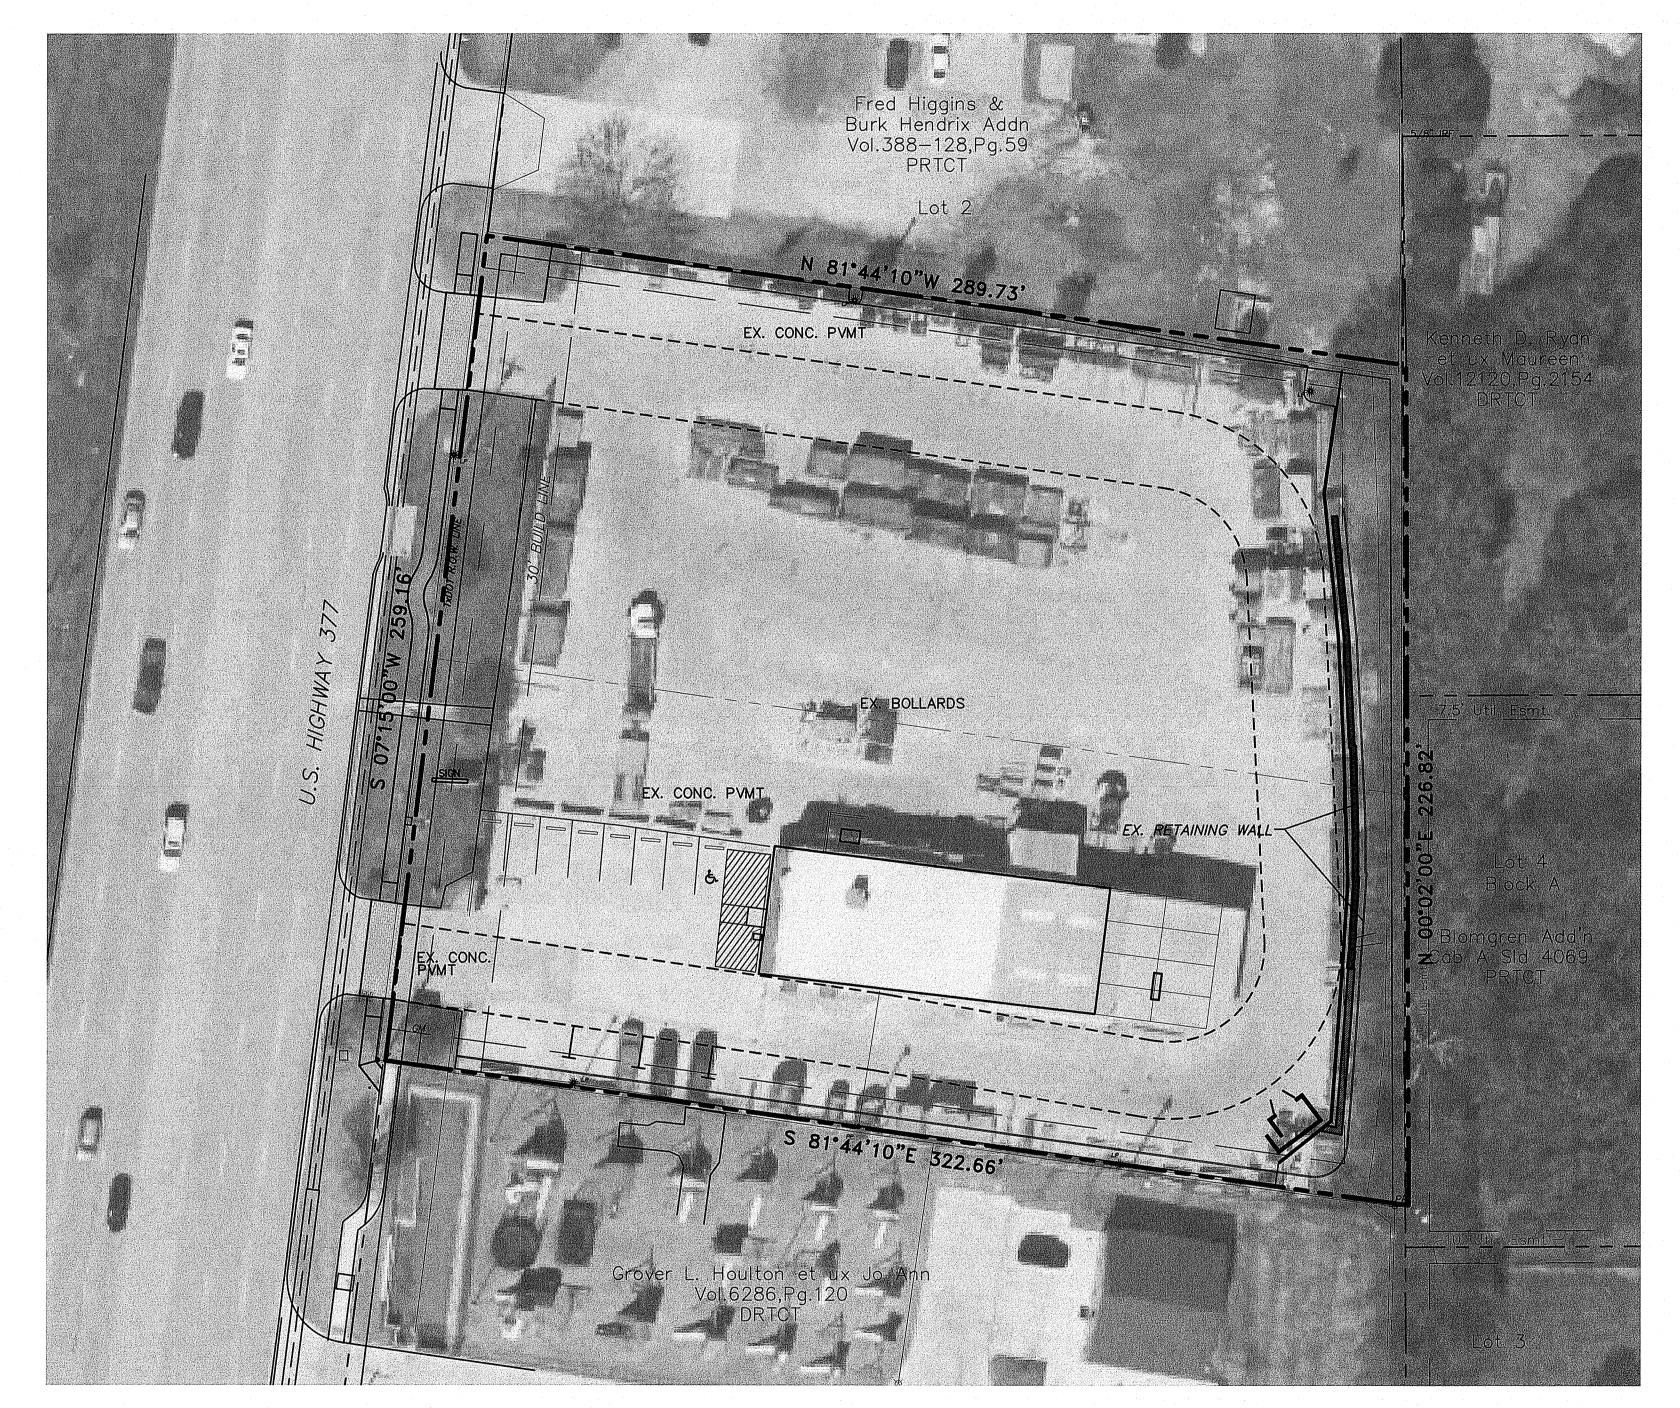

#### SITE DATA SUMMARY TABLE SITE PLAN FOR LOTS 1 & 2 "C" COMMERCIAL ZONING OFFICE/WAREHOUSE - SALES PROPOSED USE 79,336 SF/ 1.821 ACRES TRACT AREA 4,200± SF TOTAL EX. BUILDING SQUARE FOOTAGE 1,760± SF EX. BUILDING SQUARE FOOTAGE - OFFICE EX. BUILDING SQUARE FOOTAGE - WAREHOUSE 2,440± SF PARKING REQUIRED - OFFICE PARKING REQUIRED - WAREHOUSE PARKING REQUIRED - TOTAL PARKING PROVIDED - TOTAL HANDICAP PARKING REQUIRED HANDICAP PARKING PROVIDED

LEGEND

EXIST. TREE TO BE PROTECTED EXIST. TREE TO BE REMOVED

**NOTE** 

The Contractor is to protect the existing trees during the construction of the proposed improvements.

| SITE DATA SUMMA             | RY TABLE                   |
|-----------------------------|----------------------------|
|                             | SITE PLAN<br>FOR LOTS 1 &2 |
| ZONING                      | "C" COMMERCIAL             |
| PROPOSED USE                | OFFICE/WAREHOUSE - SALES   |
| TRACT AREA                  | 79,336 SF/ 1.821 ACRES     |
| EX. BUILDING SQUARE FOOTAGE | 4,200± SF                  |
| PARKING REQUIRED            | 7                          |
| PARKING PROVIDED            | 7                          |
| HANDICAP PARKING REQUIRED   | 1                          |
| HANDICAP PARKING PROVIDED   | 1 1                        |

SITE PLAN - AERIAL

| DESIGNED | TLH | SCALE | 1"=30'   | PROJECT NO. | SHEET         |
|----------|-----|-------|----------|-------------|---------------|
| DRAWN    | SDS |       | 1 = 30   |             |               |
| SINCHIA  | 303 | DATE  |          | *           | 1 0-3         |
| CHECKED  | TLH | DAIL  | 01-15-20 |             | <sup>of</sup> |
|          |     |       |          |             |               |