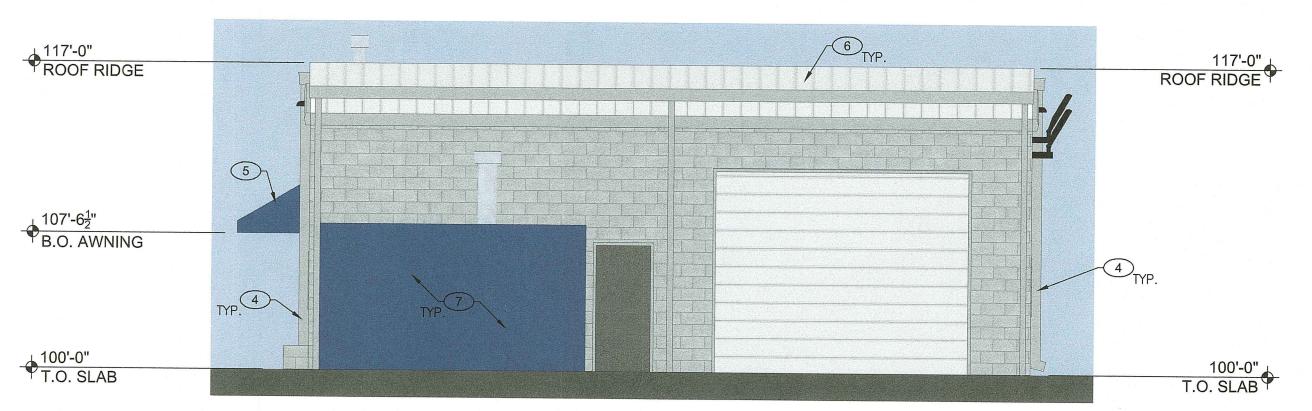

## **ELEVATIONS GENERAL NOTES**

- 1. ELEVATIONS AS SHOWN ARE PER EXISTING CONDITIONS AS OF 10/3/2019. IT IS THE OWNER'S INTENTION FOR ALL EXISTING CONDITIONS AND FEATURES TO REMAIN WITH THE EXCEPTION OF REMOVING THE EXISTING ROOFTOP MECHANICAL EQUIPMENT.
- 2. THE EXISTING BUILDING IS FULL CMU MASONRY, EXCEPT FOR THE STEEL FRAMED SHED ROOF TO THE EAST OF THE BUILDING.
- 3. REFER TO SITE PLAN AND GRADING PLAN FOR FINISHED FLOOR ELEVATION AND ADDITIONAL BUILDING AND SITE INFORMATION.

#### **ELEVATIONS KEY NOTES**

- 1) EXISTING PROTECTED WINDOW TO REMAIN, TYP.
- 2 WALL MOUNTED AREA LIGHT. REF. PHOTOMETRIC PLAN AND NOTES.
- 3 WALL MOUNTED BUILDING LIGHT. REF. PHOTOMETRIC PLAN AND NOTES.
- 4 EXISTING GUTTERS AND DOWNSPOUTS TO REMAIN, TYP.
- 5 CANVAS AWNING WITH 48" PROJECTION, TYP.
- 6 EXISTING STEEL BUILDING AND ROOF, OVER OPEN AREA.
- 7 WOOD CABINET FOR WASH PUMP EQUIPMENT.
- 8 DASHED AREA INDICATES ANTICIPATED BUILDING SIGNAGE AREA.

WOODALL PROPERTIES

LOTS 1 & 2, BLOCK A

A.W. CRISP ADDITION
IN THE CITY OF KELLER,
TARRANT COUNTY, TEXAS.

1.82 ACRES OF LAND
CURRENT ZONING - "C"
1425 S. MAIN STREET

BUILDING ELEVATIONS (COLOR)

|          |    |       |          |             | and the second s |
|----------|----|-------|----------|-------------|--------------------------------------------------------------------------------------------------------------------------------------------------------------------------------------------------------------------------------------------------------------------------------------------------------------------------------------------------------------------------------------------------------------------------------------------------------------------------------------------------------------------------------------------------------------------------------------------------------------------------------------------------------------------------------------------------------------------------------------------------------------------------------------------------------------------------------------------------------------------------------------------------------------------------------------------------------------------------------------------------------------------------------------------------------------------------------------------------------------------------------------------------------------------------------------------------------------------------------------------------------------------------------------------------------------------------------------------------------------------------------------------------------------------------------------------------------------------------------------------------------------------------------------------------------------------------------------------------------------------------------------------------------------------------------------------------------------------------------------------------------------------------------------------------------------------------------------------------------------------------------------------------------------------------------------------------------------------------------------------------------------------------------------------------------------------------------------------------------------------------------|
| DESIGNED | BS | SCALE | AC NOTED | PROJECT NO. | SHEET                                                                                                                                                                                                                                                                                                                                                                                                                                                                                                                                                                                                                                                                                                                                                                                                                                                                                                                                                                                                                                                                                                                                                                                                                                                                                                                                                                                                                                                                                                                                                                                                                                                                                                                                                                                                                                                                                                                                                                                                                                                                                                                          |
| DRAWN    | BS |       | AS NOTED |             | A_ 1                                                                                                                                                                                                                                                                                                                                                                                                                                                                                                                                                                                                                                                                                                                                                                                                                                                                                                                                                                                                                                                                                                                                                                                                                                                                                                                                                                                                                                                                                                                                                                                                                                                                                                                                                                                                                                                                                                                                                                                                                                                                                                                           |
| CHECKED  | LS | DATE  | 10-14-19 |             |                                                                                                                                                                                                                                                                                                                                                                                                                                                                                                                                                                                                                                                                                                                                                                                                                                                                                                                                                                                                                                                                                                                                                                                                                                                                                                                                                                                                                                                                                                                                                                                                                                                                                                                                                                                                                                                                                                                                                                                                                                                                                                                                |