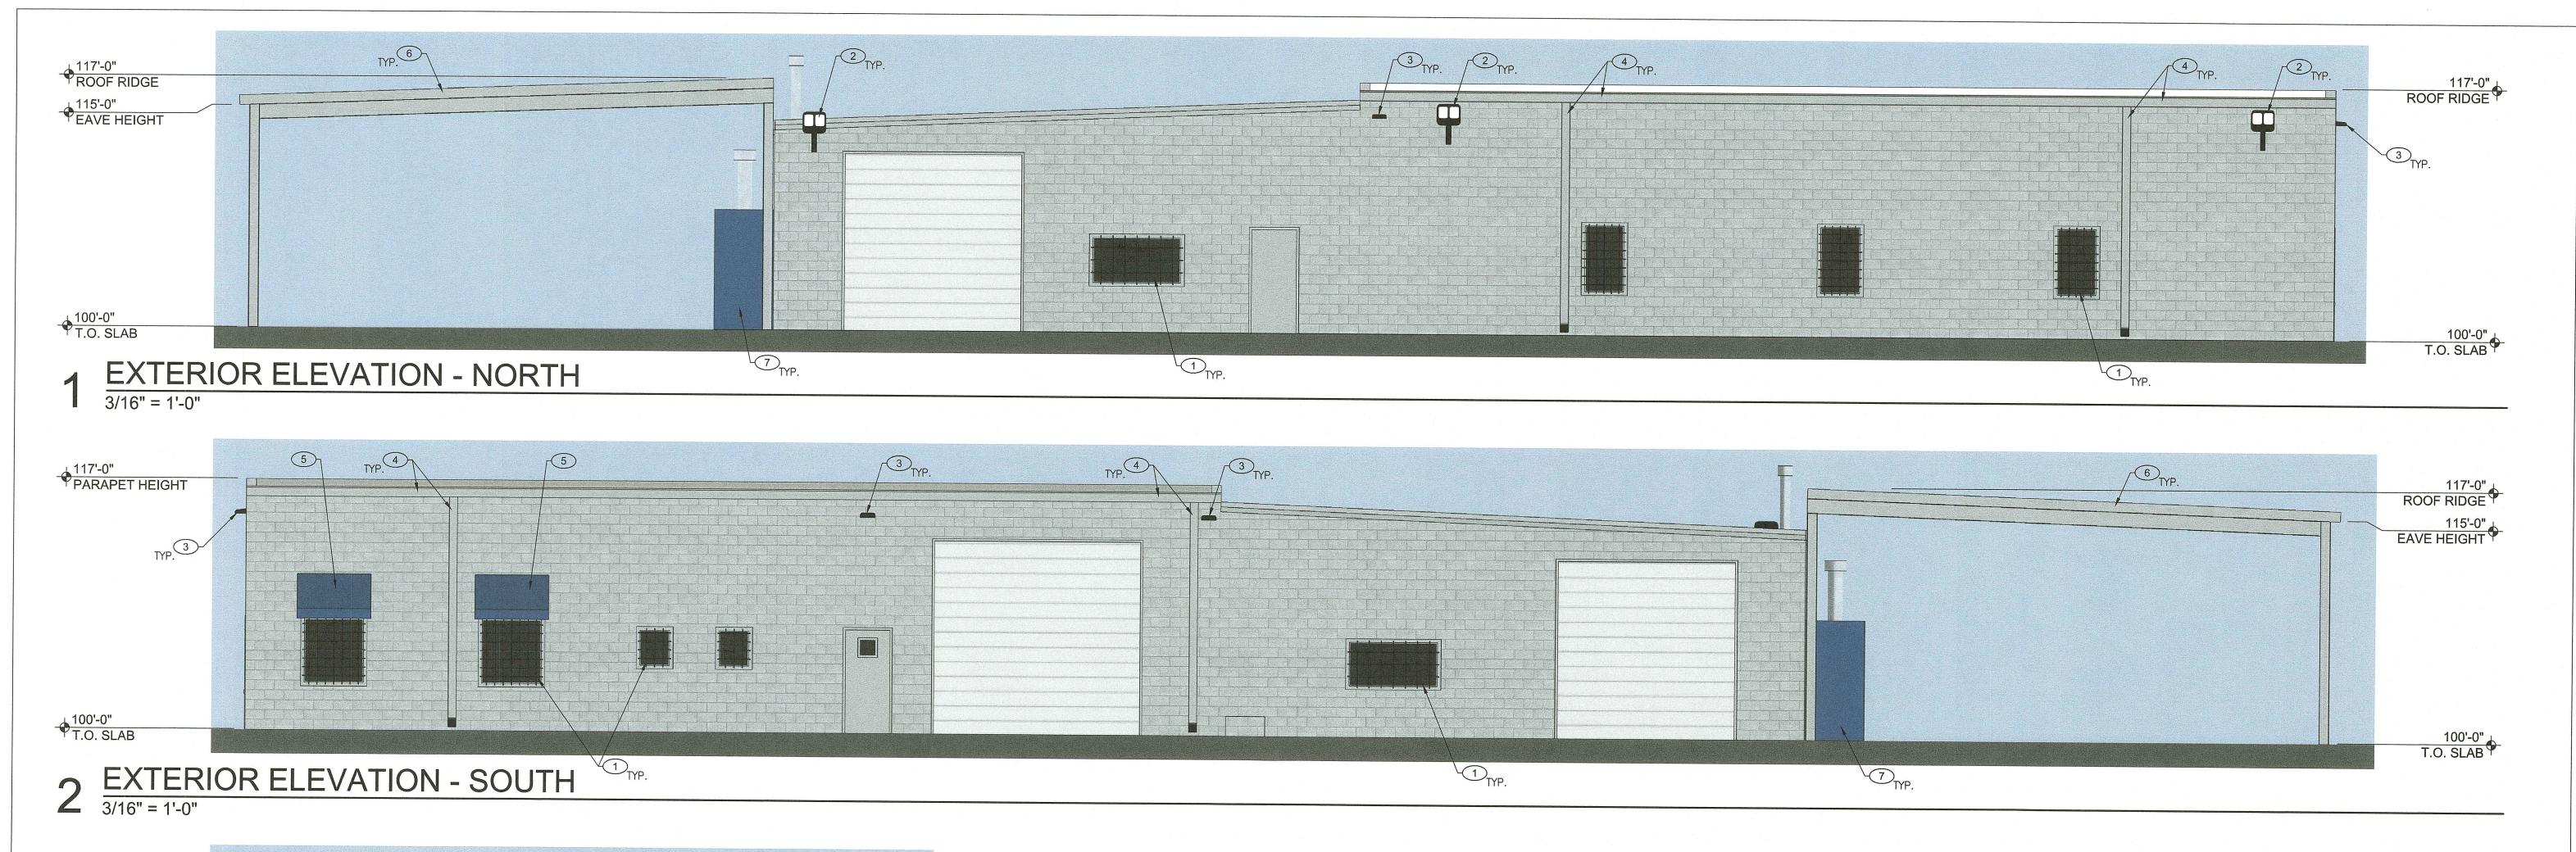

## **ELEVATIONS GENERAL NOTES**

- 1. ELEVATIONS AS SHOWN ARE PER EXISTING CONDITIONS AS OF 10/3/2019. IT IS THE OWNER'S INTENTION FOR ALL EXISTING CONDITIONS AND FEATURES TO REMAIN WITH THE EXCEPTION OF REMOVING THE EXISTING ROOFTOP MECHANICAL EQUIPMENT.
- 2. THE EXISTING BUILDING IS FULL CMU MASONRY, EXCEPT FOR THE STEEL FRAMED SHED ROOF TO THE EAST OF THE BUILDING.
- 3. REFER TO SITE PLAN AND GRADING PLAN FOR FINISHED FLOOR ELEVATION AND ADDITIONAL BUILDING AND SITE INFORMATION.

#### **ELEVATIONS KEY NOTES**

- 1) EXISTING PROTECTED WINDOW TO REMAIN, TYP.
- 2 WALL MOUNTED AREA LIGHT. REF. PHOTOMETRIC PLAN AND NOTES.
- 3 WALL MOUNTED BUILDING LIGHT. REF. PHOTOMETRIC PLAN AND NOTES.
- 4 EXISTING GUTTERS AND DOWNSPOUTS TO REMAIN, TYP.
- 5 CANVAS AWNING WITH 48" PROJECTION, TYP.
- 6 EXISTING STEEL BUILDING AND ROOF, OVER OPEN AREA.
- 7 WOOD CABINET FOR WASH PUMP EQUIPMENT.
- 8 DASHED AREA INDICATES ANTICIPATED BUILDING SIGNAGE AREA.