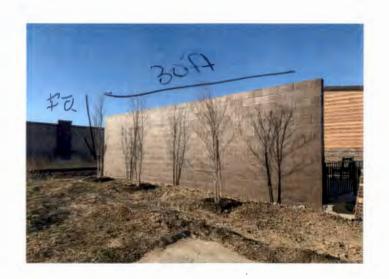

Base proposal and scope of work for Faux Finishes and/or Murals includes labor and materials as follows: Exterior Mural \$5,300.00: Masonry Exterior Mural Only – Prep/Tape/Plastic, Build Scaffolding & Protective Covering, Tie Back & Protect 3 Existing Trees, Seal Completed Mural with Protective Sealant, Hand-Painted Original Design Landscape Mural includes Train and Tracks, Cargo of Grapes, the 2 Brothers and the Keller Water Tower (Approximately 310 sq. ft. mural space on exterior south side wall)

Exterior patio wall

1

Currently the interior of our paties. we would keep this and mural the exterior.