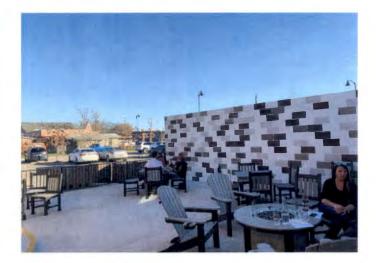

Exterior patio wall

1

Currently the interior of our paties. we would keep this and mural the exterior.