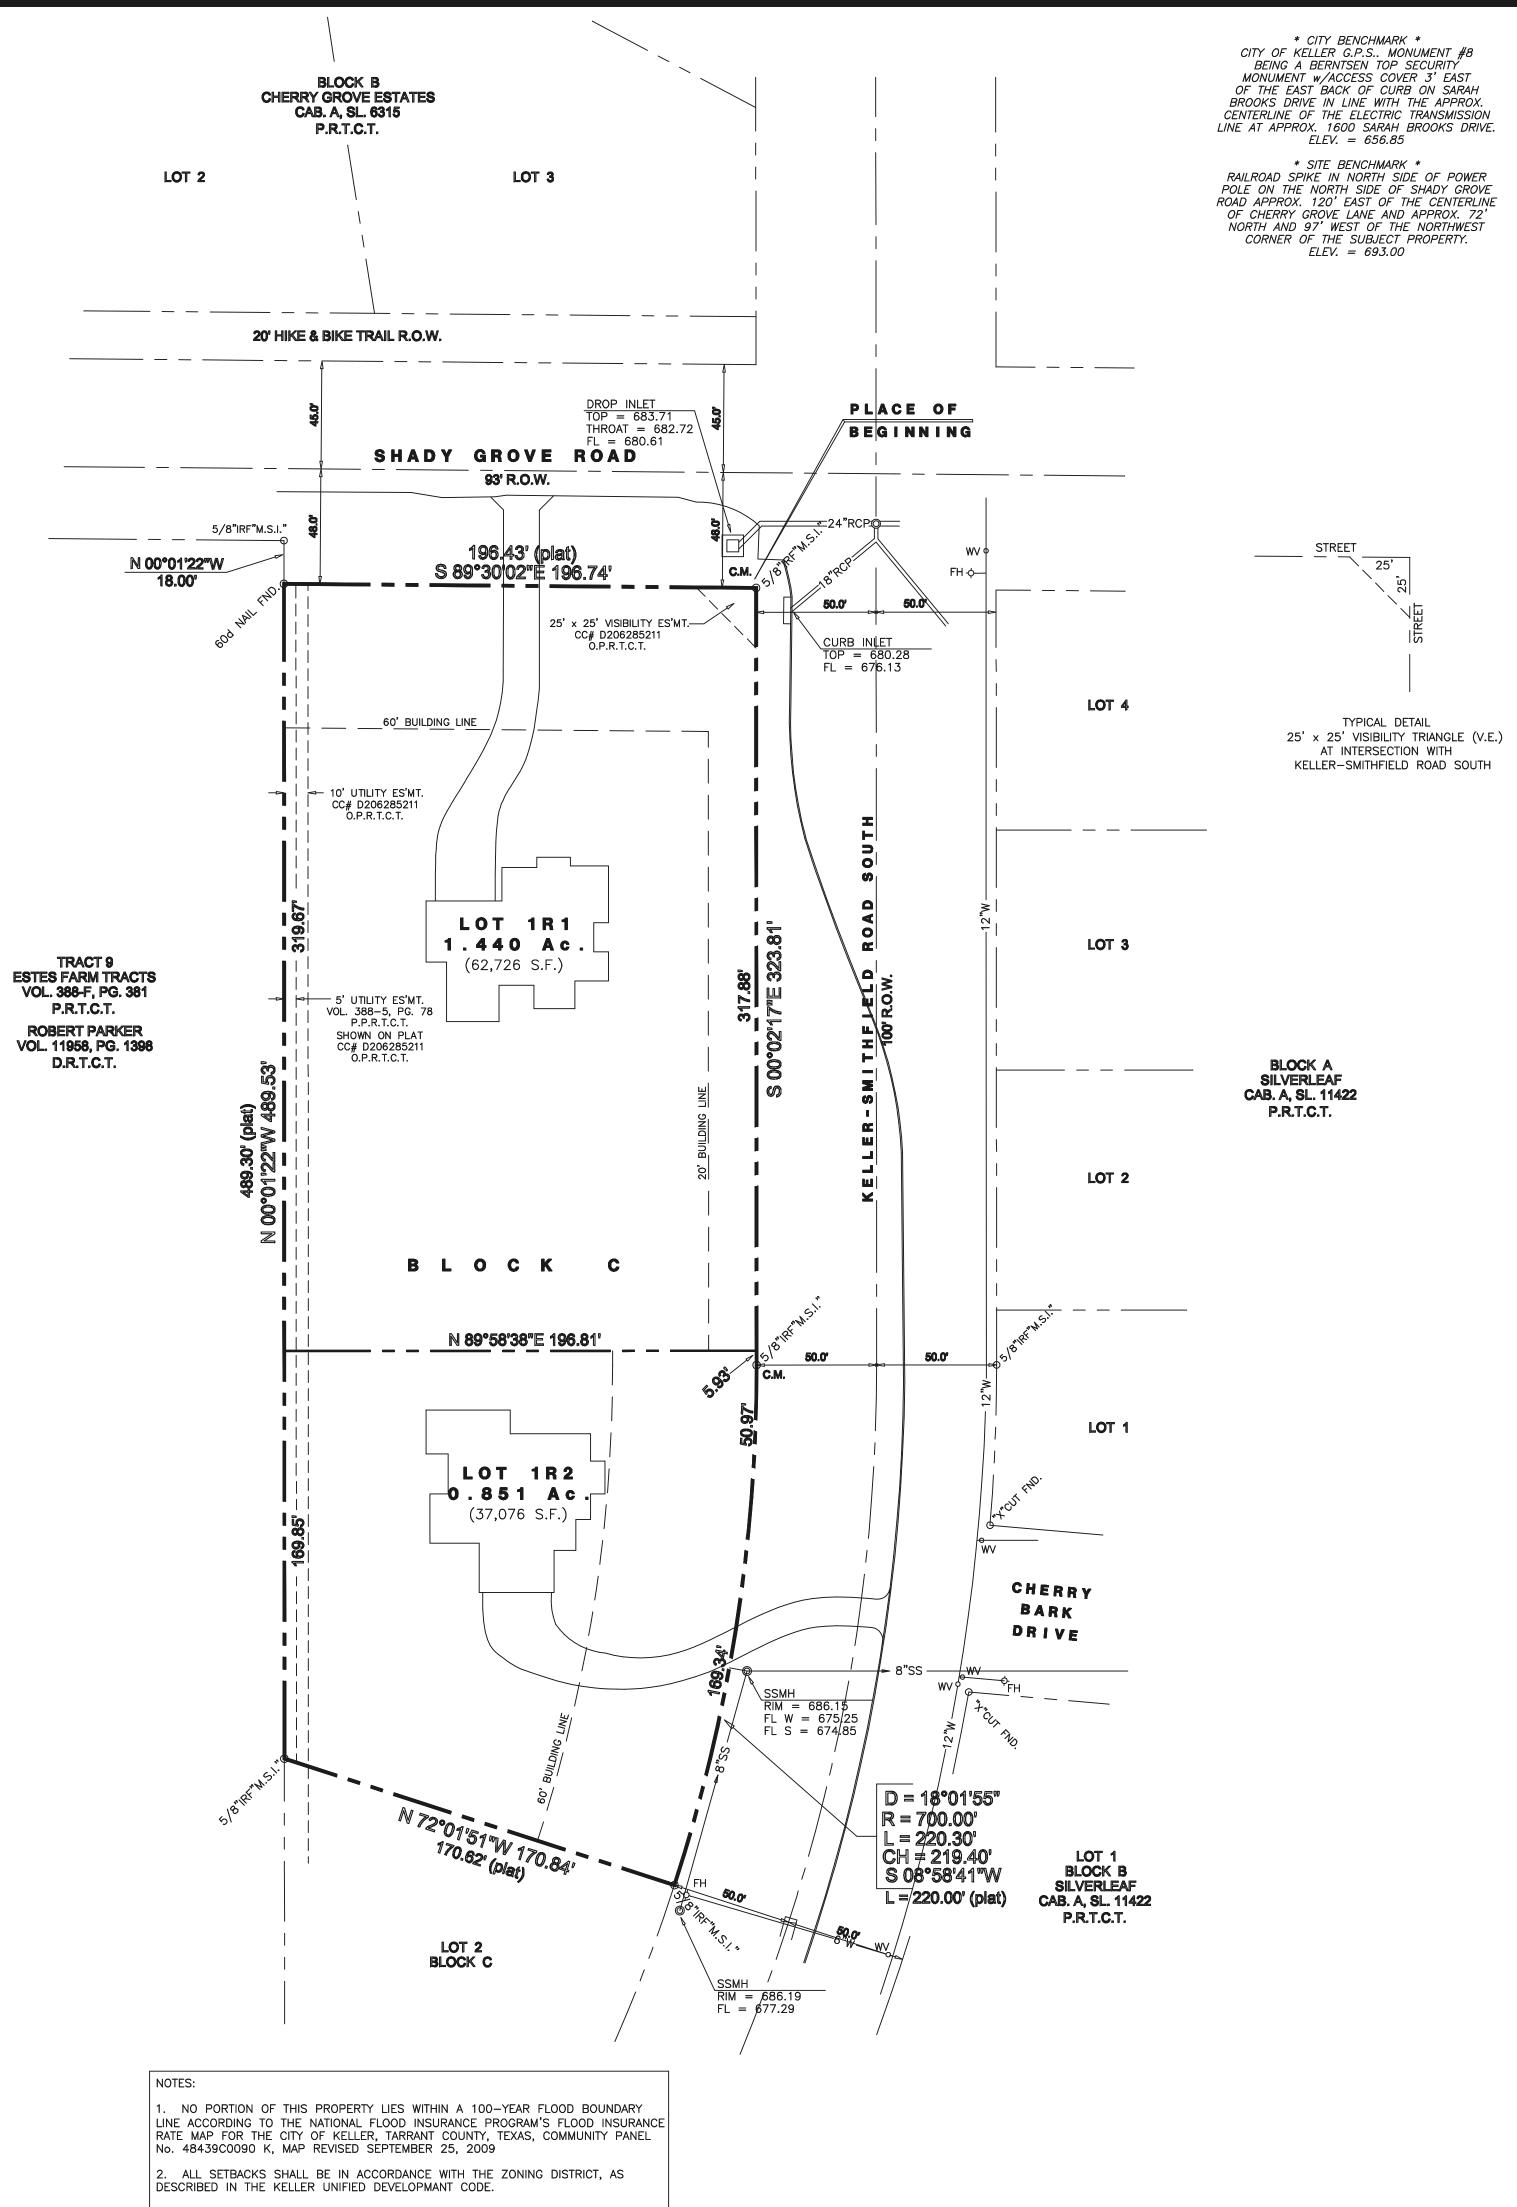

## BASIS OF BEARINGS: WEST RIGHT-OF-WAY LINE OF KELLER-SMITHFIELD ROAD SOUTH AS SHOWN ON PLAT RECORDED IN CABINET A, SLIDE 11422, P.R.T.C.T.

IRF DENOTES IRON ROD FOUND IRS DENOTES IRON ROD SET W/ORANGE PLASTIC CAP STAMPED "Ŕ. W. COOMBS RPLS 5294" C.M. DENOTES CONTROLLING MONUMENT

Coombs Land Surveying, Inc. P.O. Box 6160 Fort Worth Texas 76115 (817) 920-7600 T.B.P.L.S. FIRM No. 10111800 CLS JOB No. 17-0046 GF No. 1700651–140

\* N O T E \* ALL SUBJECT PROPERTY BOUNDARY LINE BEARINGS AND DISTANCES ARE PLAT & ACTUAL UNLESS OTHERWISE NOTED HEREON.

LEGAL DESCRIPTION

BEING all of Lot 1, Block C, Silverleaf, an addition to the City of Keller, Texas according to the plat recorded in Cabinet A, Slide 11422 of the Plat Records of Tarrant County, Texas and more particularly described by metes and bounds as follows:

BEGINNING at a 5/8-inch iron rod found with yellow plastic cap stamped "M.S.I." at the Northeast corner of said Lot 1, lying in the West right-of-way line of Keller-Smithfield Road South (a 100-foot wide right-of-way) at its intersection with the South right-of-way line of Shady Grove Road (a 93-foot wide right-of-way);

THENCE along the East boundary line of said Lot 1 with the said West right-of-way line of Keller-Smithfield Road South as follows:

S 00° 02' 17" E, 223.81 feet to a 5/8-inch iron rod found with yellow plastic cap stamped "M.S.I." at the Beginning of a Curve to the Right;

SOUTHWESTERLY, 220.30 feet along said Curve to the Right, having a radius of 700.00 feet, a central angle of 18 01' 55" and a chord bearing S 08' 58' 41" W, 219.40 feet to a 5/8—inch iron rod found with yellow plastic cap stamped "M.S.I." at the End of said Curve, being the Southeast corner of aforesaid Lot 1 and the Northeast corner of Lot 2, said Block C;

THENCE N 72°01'51" W, 170.84 feet along the common boundary line between said Lots 1 and 2 to a 5/8—inch iron rod found with yellow plastic cap stamped "M.S.I." at the Southwest corner of said Lot 1, lying in the East boundary line of Tract 9, Estes Farm Tracts, an addition tot he City of Keller, Texas according to the plat recorded in Volume 388-F, Page 381 of the Plat Records of Tarrant County, Texas;

THENCE N 00° 01' 22" W, 489.53 feet along the common boundary line between said Lot 1 and said Tract 9 to a 60D nail found at the Northwest corner of said Lot 1, lying in the aforesaid South right-of-way line of Shady Grove Road:

THENCE S 89° 30' 02" E, 196.74 feet along the North boundary line of said Lot 1 with the said South right—of—way line of Shady Grove Road to the PLACE OF BEGINNING, containing 2.291 acres of land.

## PD PLAN FOR PROPOSED LOTS 1R1 AND 1R2, BLOCK C

## SILVERLEAF

AN ADDITION TO THE CITY OF KELLER, TEXAS BEING A REVISION OF LOT 1, BLOCK C, SILVERLEAF, AN ADDITION TO THE CITY OF KELLER, TARRANT COUNTY, TEXAS ACCORDING TO THE PLAT RECORDED IN CABINET A, SLIDE 11422 OF THE PLAT RECORDS OF TARRANT COUNTY, TEXAS ZONING "SF-15"

SURVEYOR: COOMBS LAND SURVEYING, INC. P.O BOX 11370 FORT WORTH, TEXAS 76110 (817) 920-7600 (831) 920-7617 FAX EMAIL: ron.coombs@sbcglobal.net

\_\_\_\_\_ DATE \_\_\_\_\_

OWNER: KHALED OBAID 5363 NATCHEZ TRAIL FORT WORTH, TEXAS 76137 (817) 896-2448 EMAIL: kevin-2003@live.com