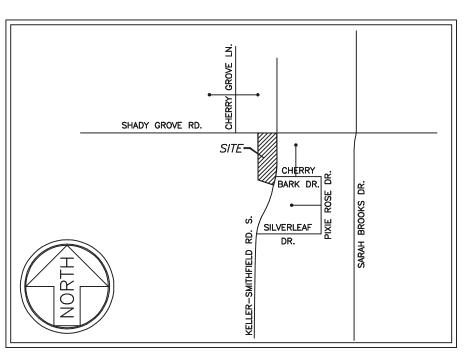

VICINITY MAP SCALE: 1" = 1000'

BEGINNING at a 5/8-inch iron rod found with yellow plastic cap stamped "M.S.I." at the Northeast corner of said Lot 1, lying in the West right-of-way line of Keller-Smithfield Road South (a 100-foot wide right-of-way) at its intersection with the South right-of-way line of Shady Grove Road (a 93-foot wide right-of-way);