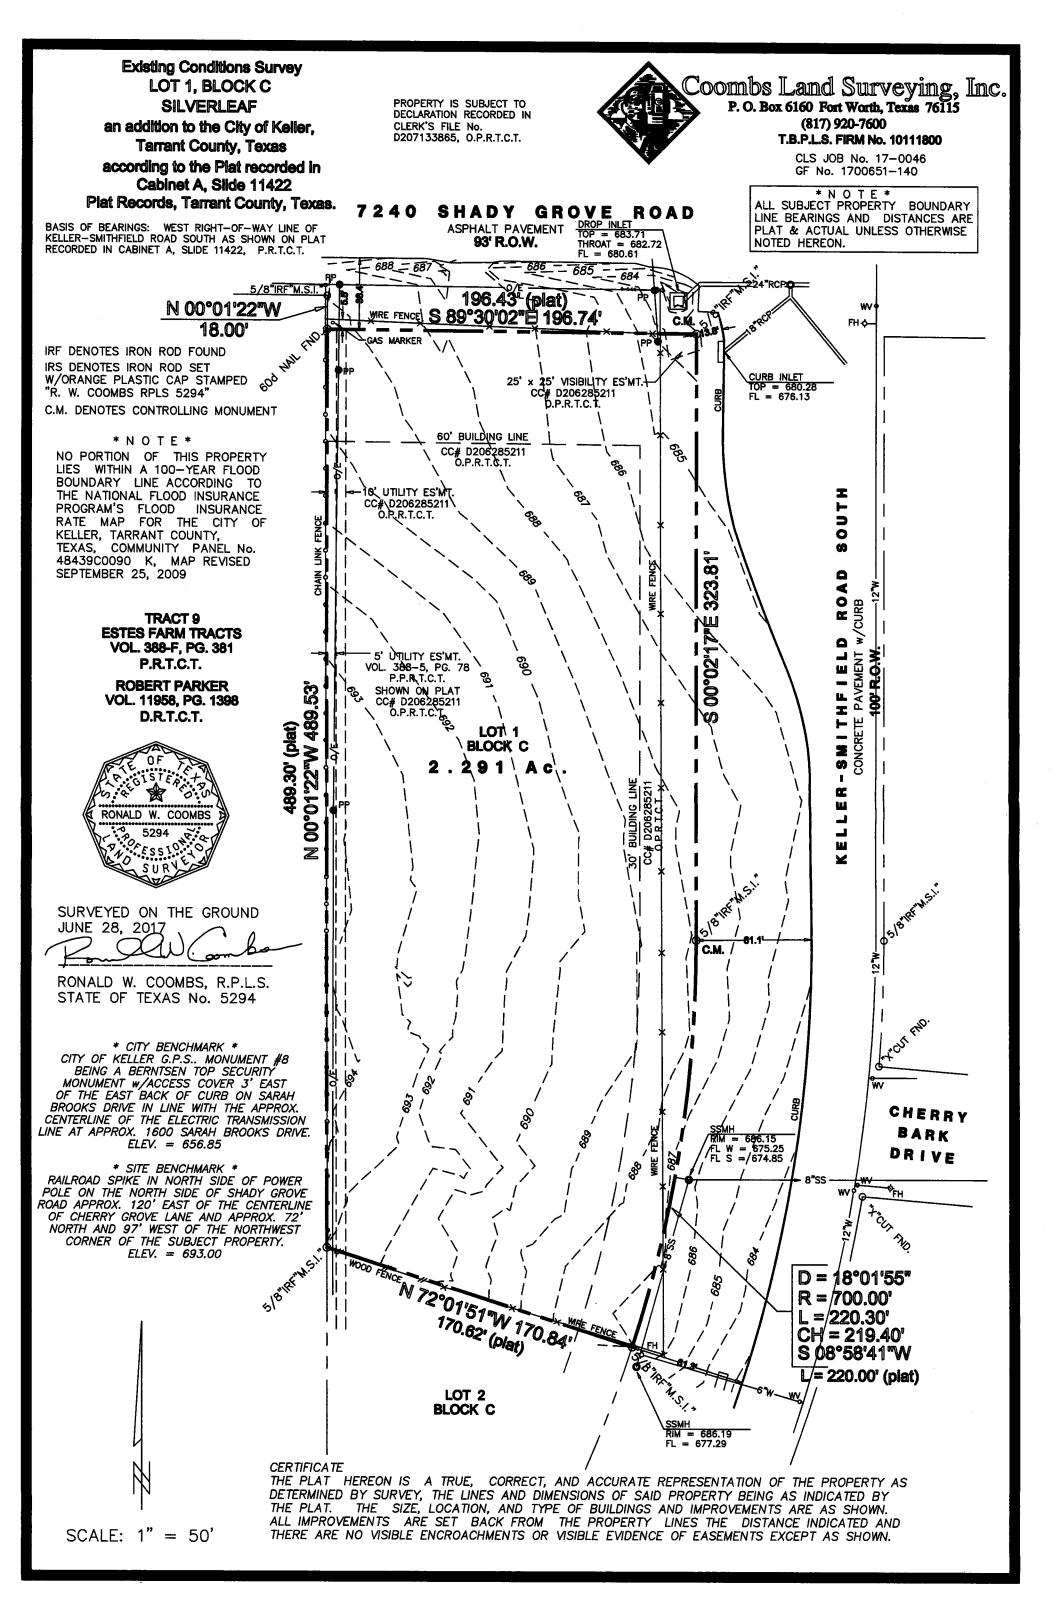

## BASIS OF BEARINGS: WEST RIGHT-OF-WAY LINE OF KELLER-SMITHFIELD ROAD SOUTH AS SHOWN ON PLAT RECORDED IN CABINET A, SLIDE 11422, P.R.T.C.T.

IRF DENOTES IRON ROD FOUND IRS DENOTES IRON ROD SET W/ORANGE PLASTIC CAP STAMPED "Ŕ. W. COOMBS RPLS 5294" C.M. DENOTES CONTROLLING MONUMENT

Coombs Land Surveying, Inc. P.O. Box 6160 Fort Worth Texas 76115 (817) 920-7600 T.B.P.L.S. FIRM No. 10111800 CLS JOB No. 17-0046 GF No. 1700651–140

\* N O T E \* ALL SUBJECT PROPERTY BOUNDARY LINE BEARINGS AND DISTANCES ARE PLAT & ACTUAL UNLESS OTHERWISE NOTED HEREON.

LEGAL DESCRIPTION

BEING all of Lot 1, Block C, Silverleaf, an addition to the City of Keller, Texas according to the plat recorded in Cabinet A, Slide 11422 of the Plat Records of Tarrant County, Texas and more particularly described by metes and bounds as follows:

BEGINNING at a 5/8-inch iron rod found with yellow plastic cap stamped "M.S.I." at the Northeast corner of said Lot 1, lying in the West right-of-way line of Keller-Smithfield Road South (a 100-foot wide right-of-way) at its intersection with the South right-of-way line of Shady Grove Road (a 93-foot wide right-of-way);

THENCE along the East boundary line of said Lot 1 with the said West right-of-way line of Keller-Smithfield Road South as follows:

S 00° 02' 17" E, 223.81 feet to a 5/8-inch iron rod found with yellow plastic cap stamped "M.S.I." at the Beginning of a Curve to the Right;

SOUTHWESTERLY, 220.30 feet along said Curve to the Right, having a radius of 700.00 feet, a central angle of 18 01' 55" and a chord bearing S 08' 58' 41" W, 219.40 feet to a 5/8—inch iron rod found with yellow plastic cap stamped "M.S.I." at the End of said Curve, being the Southeast corner of aforesaid Lot 1 and the Northeast corner of Lot 2, said Block C;

THENCE N 72°01'51" W, 170.84 feet along the common boundary line between said Lots 1 and 2 to a 5/8—inch iron rod found with yellow plastic cap stamped "M.S.I." at the Southwest corner of said Lot 1, lying in the East boundary line of Tract 9, Estes Farm Tracts, an addition tot he City of Keller, Texas according to the plat recorded in Volume 388-F, Page 381 of the Plat Records of Tarrant County, Texas;

THENCE N 00° 01' 22" W, 489.53 feet along the common boundary line between said Lot 1 and said Tract 9 to a 60D nail found at the Northwest corner of said Lot 1, lying in the aforesaid South right-of-way line of Shady Grove Road:

THENCE S 89° 30' 02" E, 196.74 feet along the North boundary line of said Lot 1 with the said South right—of—way line of Shady Grove Road to the PLACE OF BEGINNING, containing 2.291 acres of land.