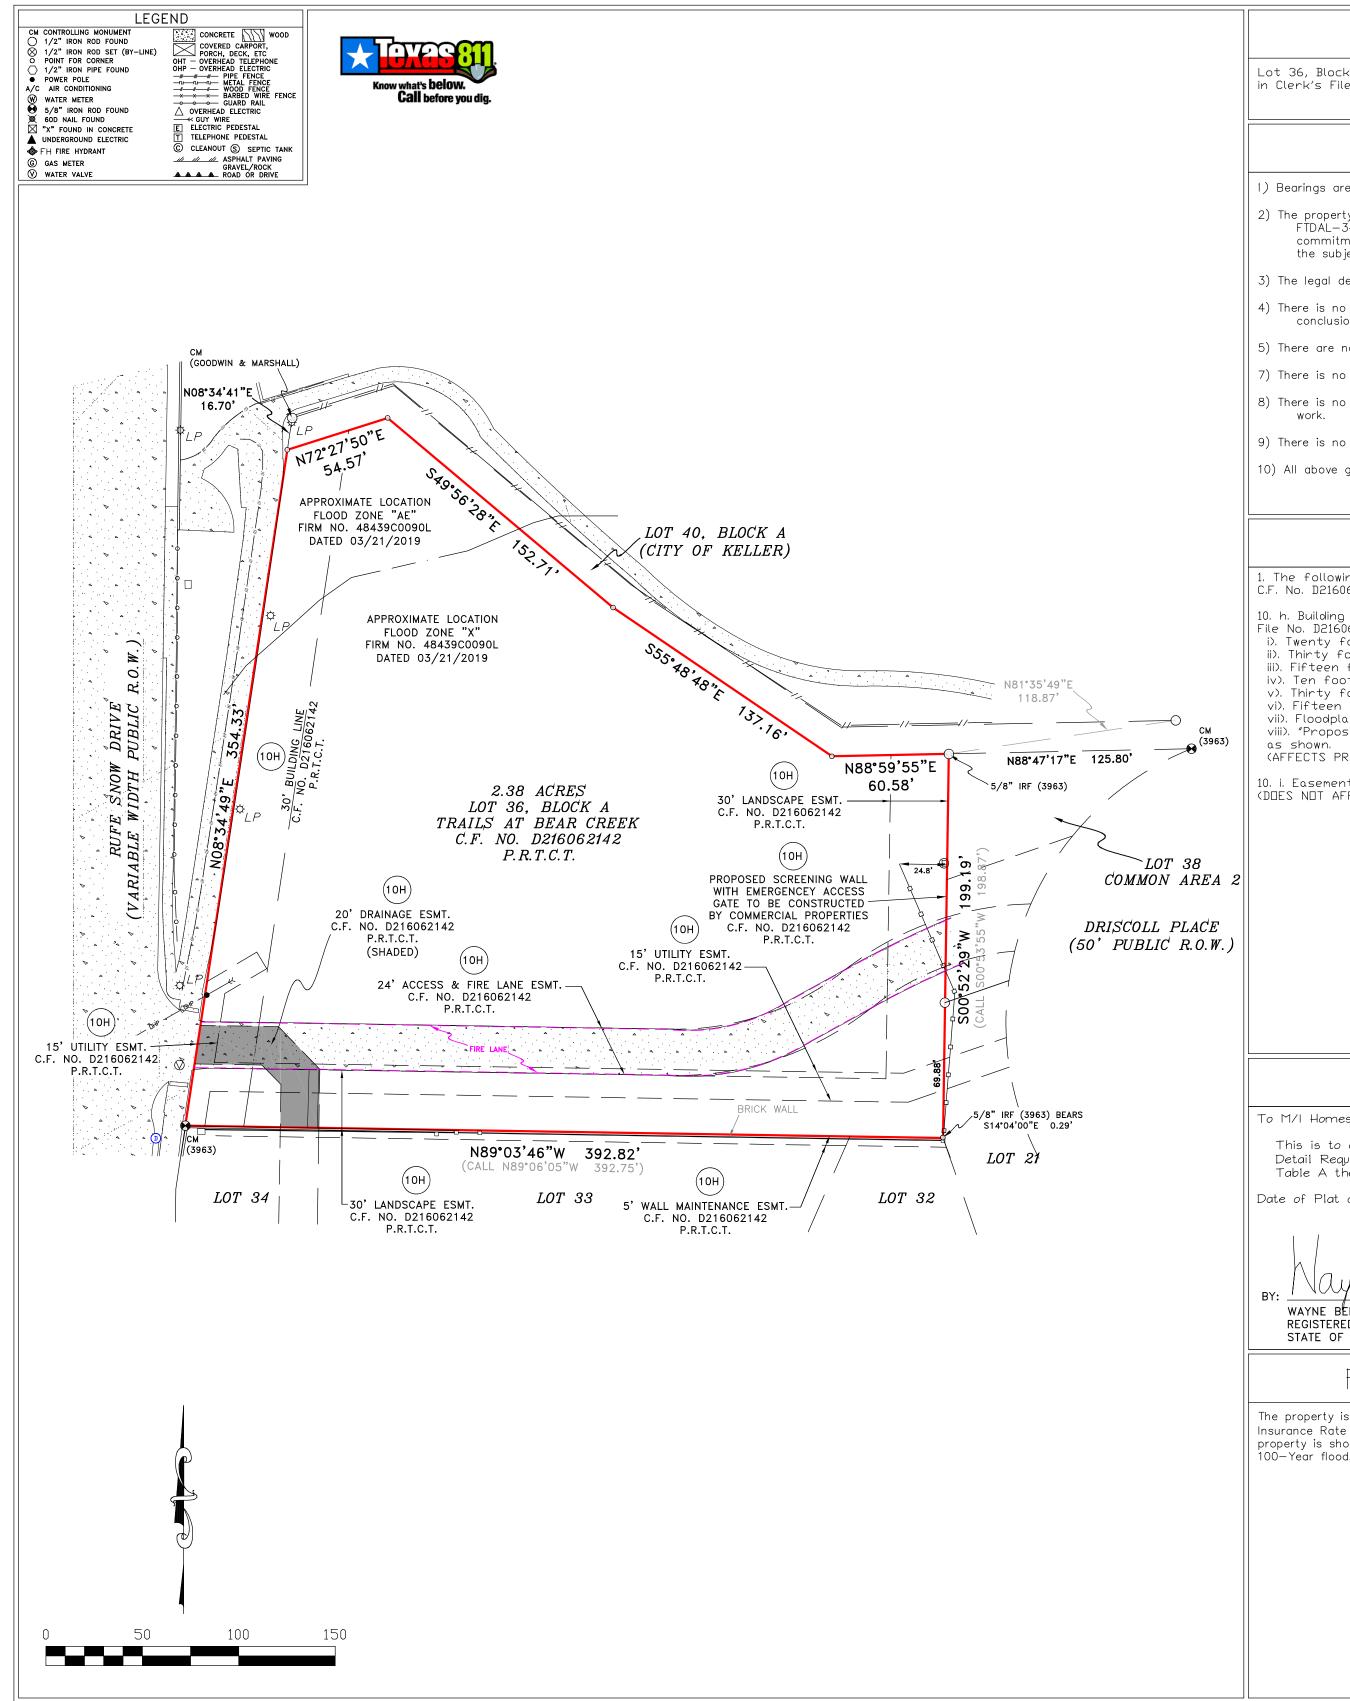

EVATION SCALE 3/10" = 1'-0"

KILLIAN

ACLC VENTURES, LLC 2828 HOOD STREET \_ UNIT 1207 DALLAS, TX 75219

KILLIAN STUDIO of ARCHITECTURE 830 CENTRAL PKWY, EAST \_ SUITE 300 PLAND, TX 75074

STRUCTURAL ENGINEER MEP ENGINEES

TRAILHEAD at BEAR CREEK RESTAURANT

| B90820 SCHEMATIC DESIGN | REV. | DATE      | ISSUE            |
|-------------------------|------|-----------|------------------|
|                         | -    | 119.08.20 | SCHEMATIC DESIGN |
|                         | -    | *         | -                |
|                         | -    | 1         | -                |
|                         | -    | -         |                  |
|                         |      |           |                  |

BEAR CREEK KELLER TX

501 RUFE SNOW DRIVE KELLER, TX 76248

A1.0

ELEVATIONS



# LEGAL DESCRIPTION

Lot 36, Block A, Trails at Bear Creek, an Addition to the City of Keller, Tarrant County, Texas, according to the Final Plat thereof, recorded in Clerk's File No. D216062142, Plat Records, Tarrant County, Texas.

# SURVEYOR'S NOTES

- 1) Bearings are based on NAD83, Texas North Central Zone No. 4202, obtained by GPS observations.
- 2) The property described and depicted hereon is the same property as described in Fidelity National Title Insurance Company Commitment No. FTDAL-34-9000341900207-KB, with an Effective date of July 17, 2019, and that all easements, covenants and restrictions referenced in said title commitment or apparent from a physical inspection of the site or otherwise known to me have been plotted hereon or otherwise noted as to their effect on the su