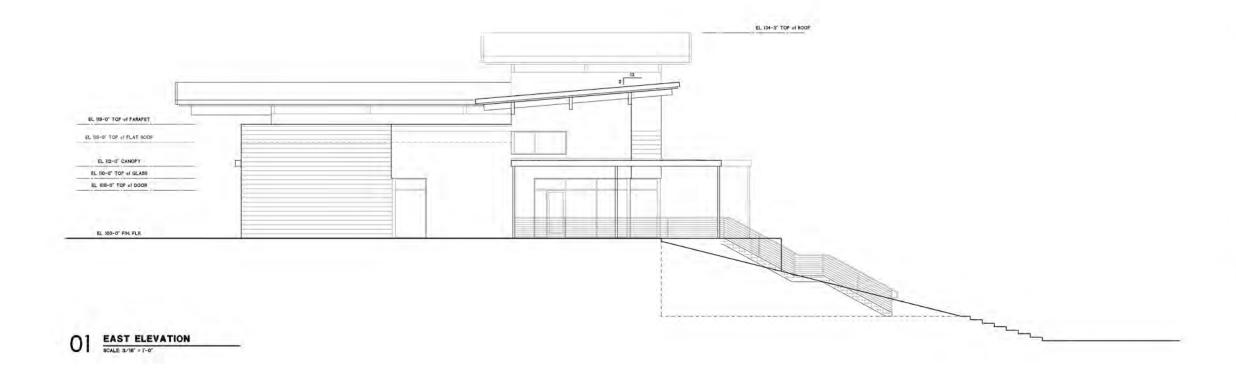

MODEL IMAGES

#### KILLIAN STUDIO OF ARCHITECTURE













KILLIAN

O STAND TIME

ACLC VENTURES, LLC 2828 HOOD STREET \_ UNIT 1207 DALLAS, TX 75219

A RIGHTECT KILLIAN STUDIO of ARCHITECTURE 830 CENTRAL PKWY: EAST \_ SUITE 300 PLANO, TX 75074

PLANO, TX 75074
STRUCTURAL ENGINE

MEP ENGINEER

\$ E

DIAMYOS AND SEESPICATIONS AS NOTIMMENTS OF REPORTS IN THE MAN PLAN OF THE ARCHITECT INTO SHALL NOT BE USED. TRANSFERRE OR SOLD FOR USE EXCEPT BY AN AGREEMENT AN WRITING FROM THE ARCHITECT. THESE DIAMYOS ARE PREGULATION APPROVAL. PERMITTENS, OR CONSTRUCTION APPROVAL.

KENNETH R. KILLIAN, AIA - TX REG. NO. 19489

TRAILHEAD at BEAR CREEK RESTAURANT

REV. DATE ISSUE
- 09.0820 SCHEMATIC DESIGN

BEAR CREEK KELLER TX

501 RUFE SNOW DRIVE KELLER, TX 76248

2020.104 PROJECT NUMBER

ELEVATIONS

A1.0





02 WEST ELEVATION SCALE 3/10" = 1'-0"

KILLIAN

ACLC VENTURES, LLC 2828 HOOD STREET \_ UNIT 1207 DALLAS, TX 75219

KILLIAN STUDIO of ARCHITECTURE 830 CENTRAL PKWY, EAST \_ SUITE 300 PLAND, TX 75074

STRUCTURAL ENGINEER MEP ENGINEES

TRAILHEAD at BEAR CREEK RESTAURANT

| B90820 SCHEMATIC DESIGN | REV. | DATE      | ISSUE            |
|-------------------------|------|-----------|------------------|
|                         | -    | 119.08.20 | SCHEMATIC DESIGN |
|                         | -    | *         | -                |
|                         | -    | 1         | -                |
|                         | -    | -         |                  |
|                         |      |           |                  |

BEAR CREEK KELLER TX

501 RUFE SNOW DRIVE KELLER, TX 76248

A1.0