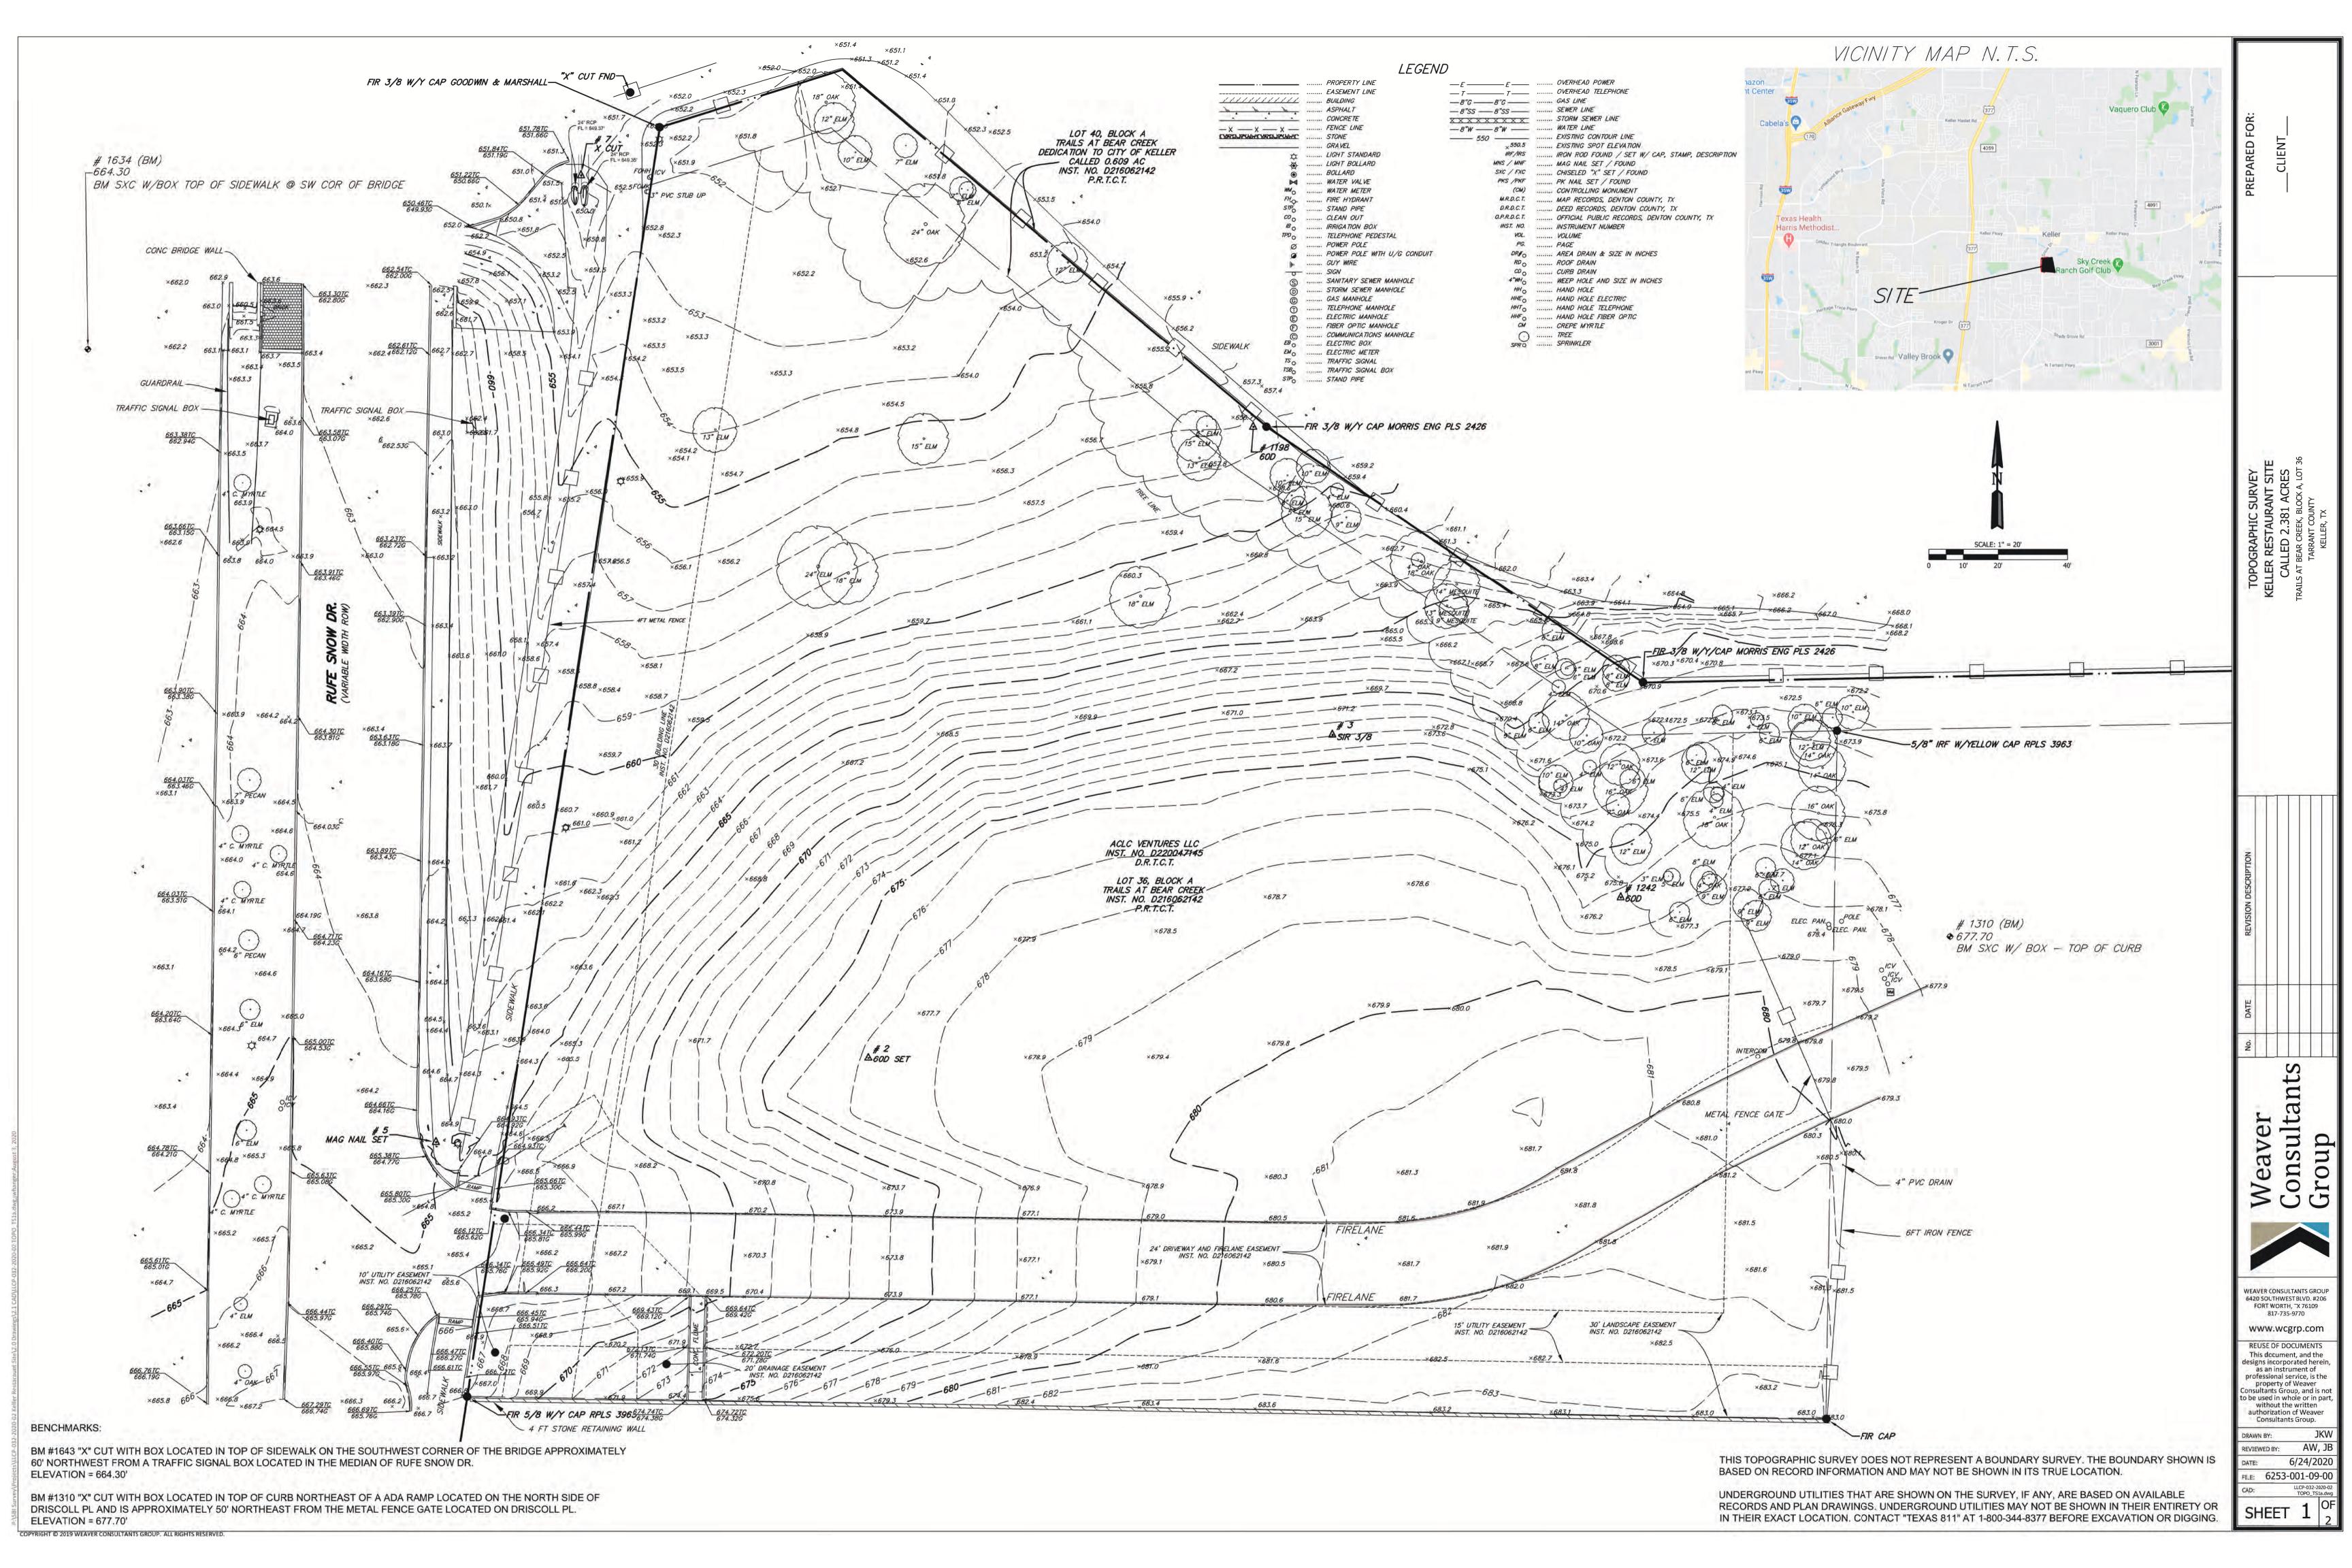

9, 11(a), 13, 14, 16, 17, 19, and 20 of Table A thereof. The field work was completed on August 6, 2019.

Date of Plat or Map: August 14, 2019



WAYNE BEETS II REGISTERED PROFESSIONAL LAND SURVEYOR STATE OF TEXAS NO. 6039



# FLOOD STATEMENT

The property is shown as being located in Zone X and Zone AE, by Flood Insurance Rate Map No. 48439C0090L, dated 03/21/2019. A portionh of the property is shown as being located in a special flood hazard area inundated by 100-Year flood, as shown hereon.

### ALTA/NSPS LAND TITLE SURVEY

LOT 36, BLOCK A
TRAILS AT BEAR CREEK
CITY OF FORNEY
KAUFMAN COUNTY, TEXAS

RUFE SNOW DRIVE KELLER, TEXAS

DATE: 08/14/2019

SCALE: 1" = 50'

JOB NO.: 2019-986

CLIENT: FIDELITY NAT. TITLE

TECHNICIAN: JDJ



© Copyright By-Line Surveying LLC. All rights reserved.