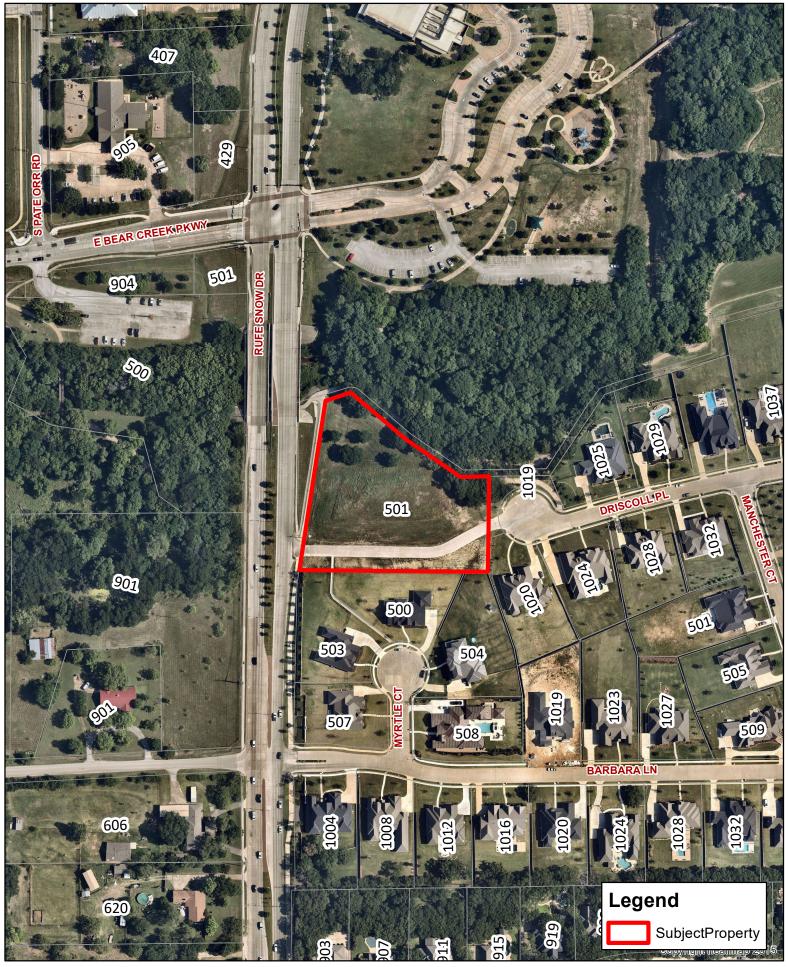

Updated: 10/29/2020

**Trailhead at Bear Creek** 501 Rufe Snow Dr Z-20-0007

DISCLAIMER This data has been compiled for the City of Keller. Various official and unofficial sources were used to gather this information. Every effort was made to ensure the accuracy of this data. However, no guarantee is given or implied to the accuracy of said data.

Updated: 10/29/2020

DISCLAIMER

**Trailhead at Bear Creek** 501 Rufe Snow Dr Z-20-0007

This data has been compiled for the City of Keller. Various official and unofficial sources were used to gather this information. Every effort was made to ensure the accuracy of this data. However, no guarantee is given or implied to the accuracy of said data.