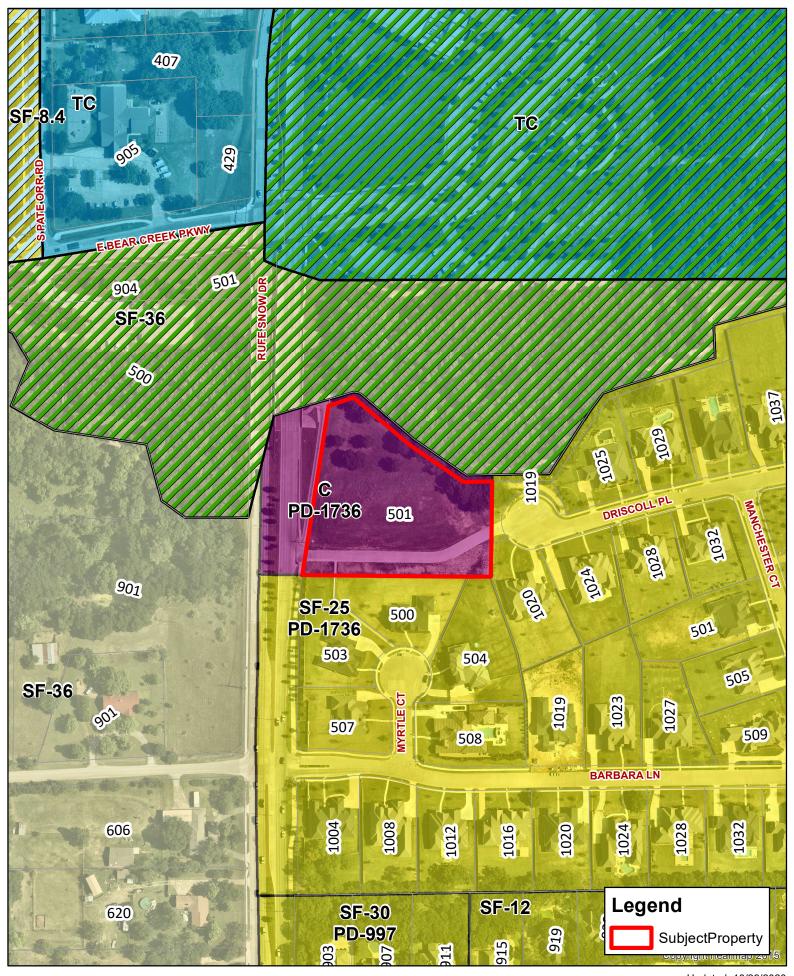

Updated: 10/29/2020

**Trailhead at Bear Creek** 501 Rufe Snow Dr Z-20-0007

DISCLAIMER This data has been compiled for the City of Keller. Various official and unofficial sources were used to gather this information. Every effort was made to ensure the accuracy of this data. However, no guarantee is given or implied to the accuracy of said data.

Updated: 10/29/2020

DISCLAIMER

**Trailhead at Bear Creek** 501 Rufe Snow Dr Z-20-0007

This data has been compiled for the City of Keller. Various official and unofficial sources were used to gather this information. Every effort was made to ensure the accuracy of this data. However, no guarantee is given or implied to the accuracy of said data.