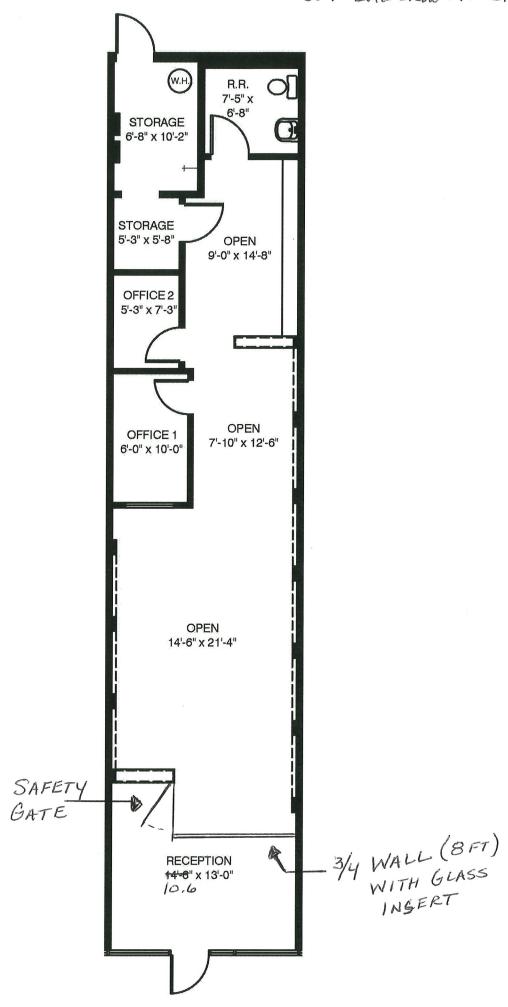

Modifications to this space will be minimal since the previous tenant was a salon. All plumbing and electrical is currently in place no modifications on either should be needed. Planned modifications will include new flooring, paint and a half wall placed with a safety gate between the reception and open/ dog grooming area. This is necessary to ensure safety of the pups in case one tries to run out the door.

Modifications