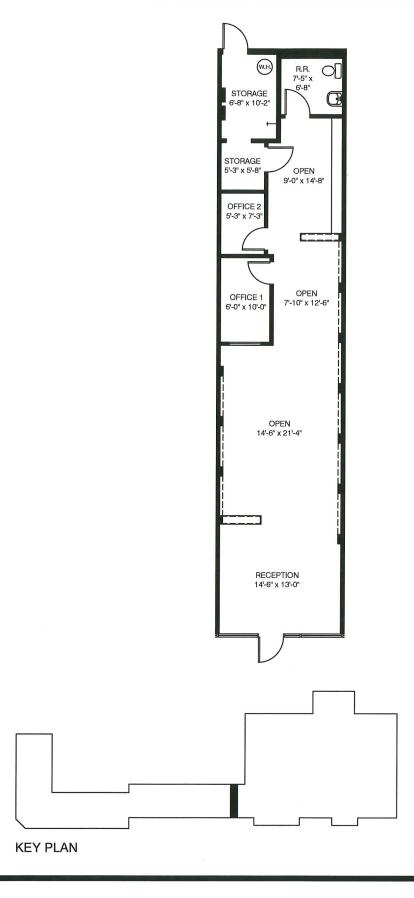

Modifications to this space will be minimal since the previous tenant was a salon. All plumbing and electrical is currently in place no modifications on either should be needed. Planned modifications will include new flooring, paint and a half wall placed with a safety gate between the reception and open/ dog grooming area. This is necessary to ensure safety of the pups in case one tries to run out the door.

Modifications