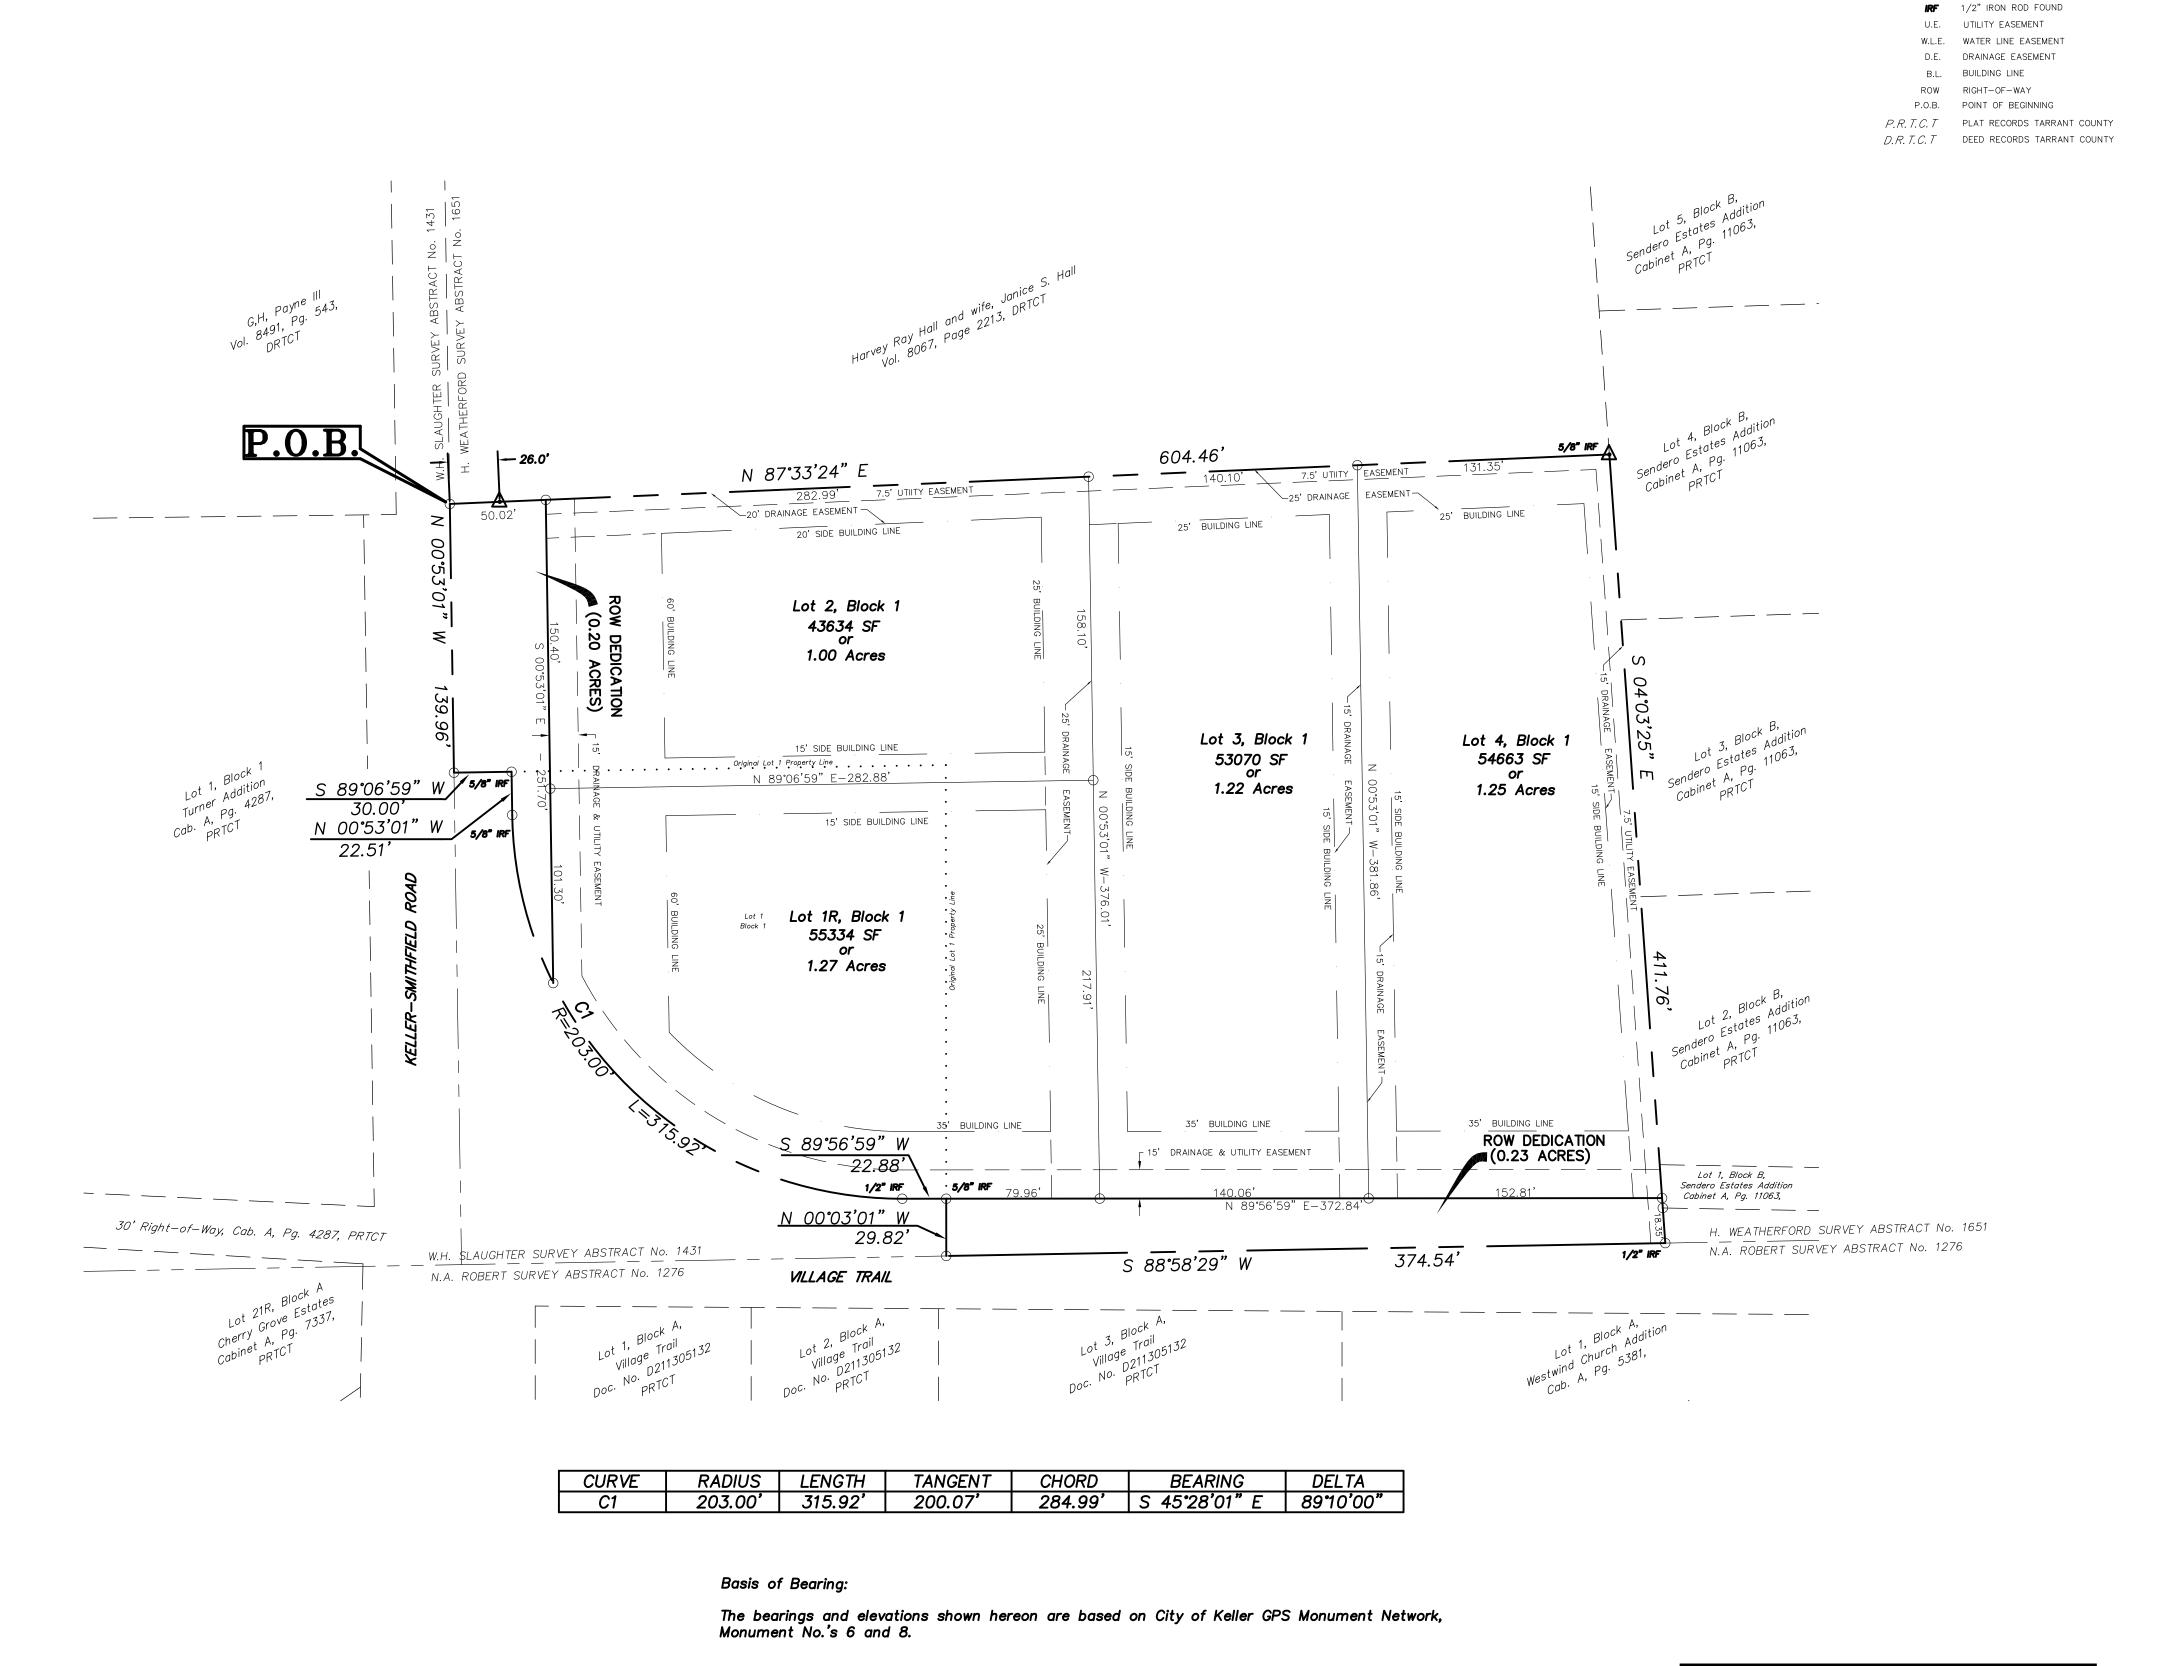

PLAN SUMMARY TABLE:

4. THERE IS NO PHASING

1. TOTAL NUMBER OF LOTS = 4

7. DENSITY PER ACRE = 0.848

MINIMUM LOT SIZE = 43,634 SF

2. ALL LOTS WILL COMPLY WITH SF-36 ZONING

6. MIMIUM DWELLING UNIT SIZE = XXXXX SF

3. TOTAL ACREAGE = 5.173 ACRES GROSS (4.72 NET)

LEGEND

Preliminary Site Evaluation Approved by the City of Keller

Planning and Zoning Commission

for the Preparation of a Final Plat

Planning and Zoning

CRF 1/2" CAPPED IRON ROD FOUND

Preliminary Site Evaluation

LOTS 1R, 2, 3, & 4, BLOCK 1

## GARY ADDITION

AN ADDITION TO THE CITY OF KELLER, TARRANT COUNTY, TEXAS, H. WEATHERFORD SURVEY, ABSTRACT NO. 1651, AND CONTAINING 5.173 ACRES OF LAND TOTAL

OWNER:
BRIAN & APRIL ADAMS
800 GLENMONT ROAD
KELLER, TEXAS
817-994-6555