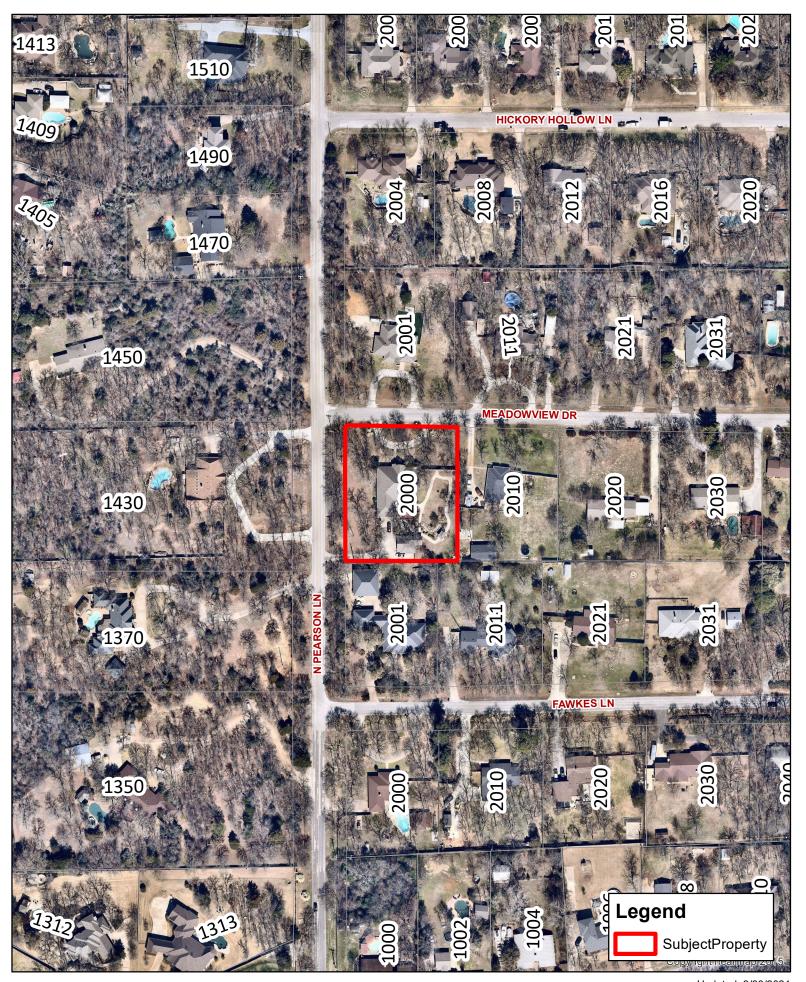

**Liberty Senior Residential** SUP-21-0008 2000 Meadowview Dr

Updated: 3/30/2021

DISCLAIMER This data has been compiled for the City of Keller. Various official and unofficial sources were used to gather this information. Every effort was made to ensure the accuracy of this data. However, no guarantee is given or implied to the accuracy of said data.

Liberty Senior Residential SUP-21-0008 2000 Meadowview Dr Updated: 3/30/2021

DISCLAIMER

This data has been compiled for the City of Keller. Various official and unofficial sources were used to gather this information. Every effort was made to ensure the accuracy of this data. However, no guarantee is given or implied to the accuracy of said data.