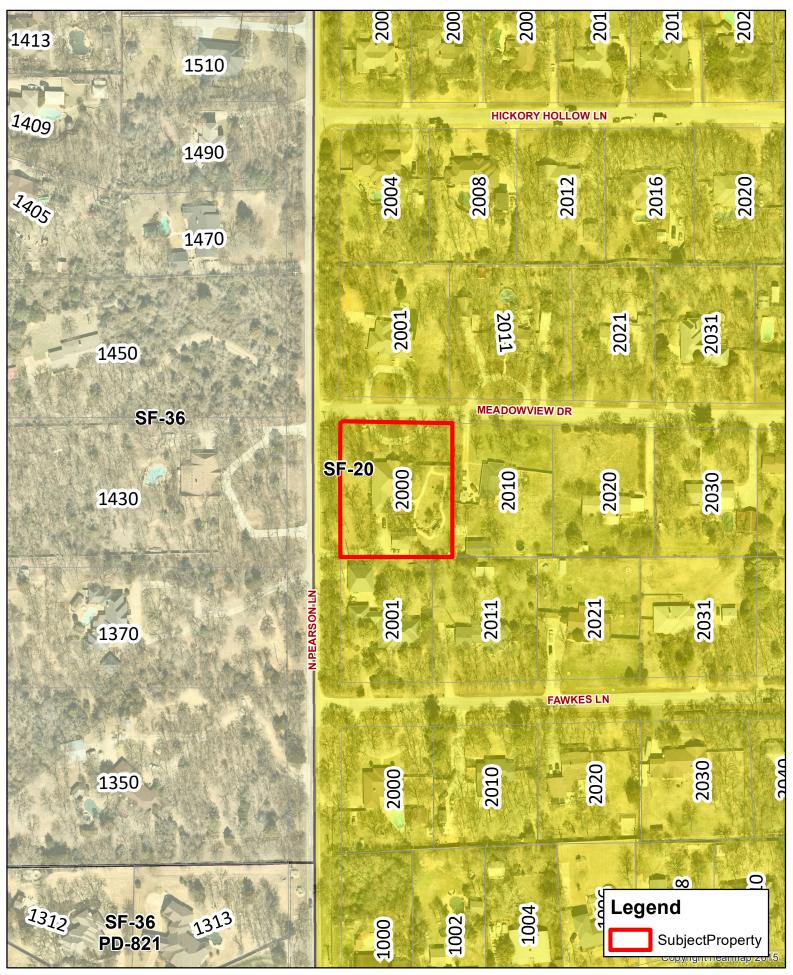

**Liberty Senior Residential** SUP-21-0008 2000 Meadowview Dr

Updated: 3/30/2021

DISCLAIMER This data has been compiled for the City of Keller. Various official and unofficial sources were used to gather this information. Every effort was made to ensure the accuracy of this data. However, no guarantee is given or implied to the accuracy of said data.

Liberty Senior Residential SUP-21-0008 2000 Meadowview Dr Updated: 3/30/2021

DISCLAIMER

This data has been compiled for the City of Keller. Various official and unofficial sources were used to gather this information. Every effort was made to ensure the accuracy of this data. However, no guarantee is given or implied to the accuracy of said data.